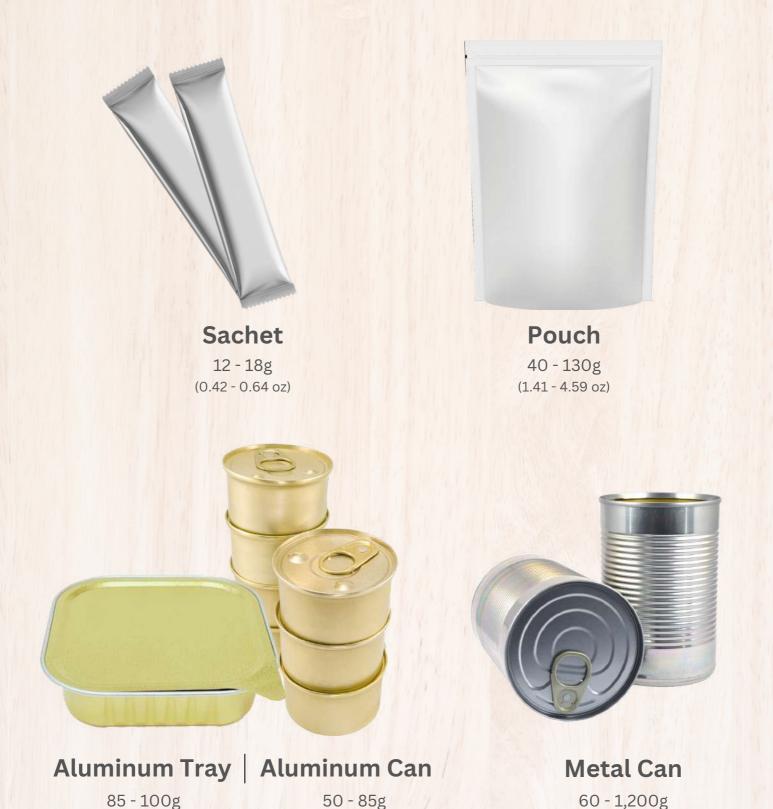

# Multiple Packaging Styles

We offer a variety of packaging styles, from pouches to cans, to meet your unique product needs.

85 - 100g (3 - 3.53 oz) 50 - 85g (1.76 - 3 oz)

(2.12 - 43.33 oz)