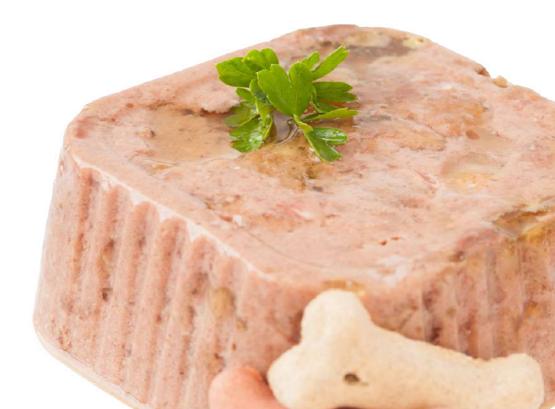

### **CLASSIC RECIPE**

Timeless and beloved flavors that pets adore.

Cooking Style

Gravy

Jelly

Tuna, Salmon, Sardines, Mackerel

Chicken Based

Meat Based

Broth

Beef, Lamb