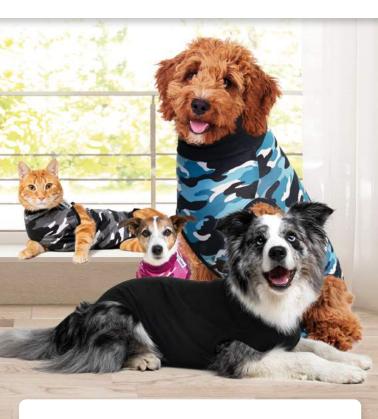

# ONLY THE BEST CARE FOR YOUR LOYAL FRIEND!

# Would you wear a cone?

## RECOVERY SUIT® DOG

### FEATURES RECOVERY SUIT® DOG

- ✓ Alternative to a pet cone
- ✓ Comfortable fully closed design
- ✓ Light blue inner layer simplifies wound control
- ✓ Snaps/poppers for good fixation
- Easy hold-up system for walks. In this way, the Suit can be rolled up inwards and the dog can do its business
- ✓ Breathable 4-way stretch fabric
- ✓ Available in 3 prints and 11 sizes