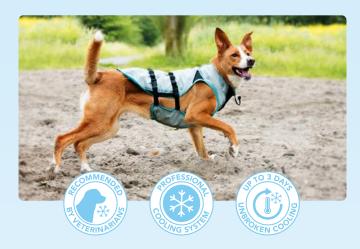

### **DRY® COOLING VEST DOG**

### WHEN TO USE?

- TOURING A WALK, HOLIDAY OR WHENEVER NEEDED
  - Offers cooling while walking, hiking, climbing or trail running
  - during holiday or car rides\* for indoor and outdoor use
- ▲ CONTROL DURING HIGH TEMPERATURES
  - For dogs with breathing difficulties (short-nosed breeds)
  - older or sick dogs working dogs
- + IN CASE OF MEDICAL CONDITIONS OR SKIN PROBLEMS
  Could offer a cooling effect in case of wounds and allergies.
  Contact a veterinarian in case of use for medical purposes.

### FEATURES DRY® COOLING VEST DOG

- ✓ Safe patented cooling technology
- ✓ Valve cap for filling with water
- ✓ Adjustable elastic bands
- ✓ Direct cooling up to 3 days and refillable up to 800 times
- ✓ Cools the dog's back, chest and belly
- ✓ The vest is 100% dry
- ✓ Available in 1 color and 5 sizes

Scan the QR code for more information or go to www.suitical.com/coolingvest

\*You should NEVER leave your dog alone in a car, NOT even while wearing the DRY® Cooling Vest!