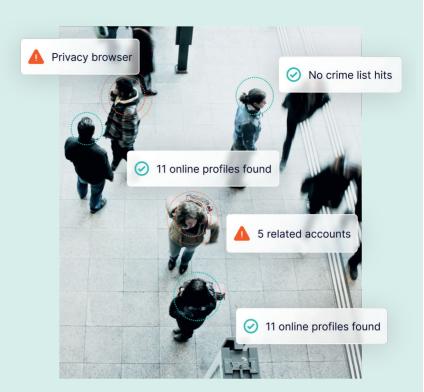

#### **Proactive Fraud Defense**

Secure every interaction from onboarding to transactions without introducing additional friction to your customers' experience.