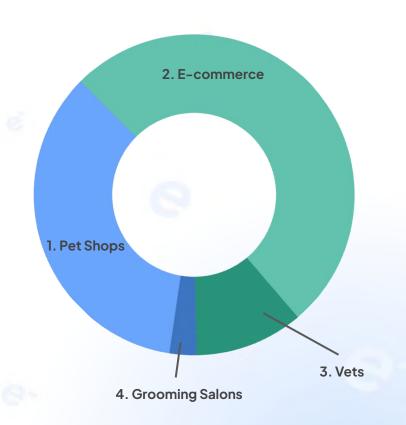

# **Sales Channels**

1. Pet Shops

2. E-commerce

3. Vets

#### Authoritative

By establishing partnerships with authoritative channels we position ourselves as a reliable and authoritative source in the PET industry

### Commercial

By promoting through pet shops and online platforms, we increase the visibility of the brand and reach a larger number of consumers.