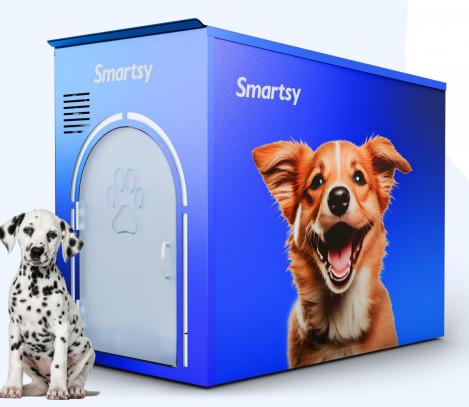

# solution **Smartsy**

is a smart solution that's revolutionizing pet care & safety.

It's designed to **make life easier for dog owners** by providing a **special safety zone** in commercial facilities while collecting unique data.

## **REASONS TO BELIEVE Functionalities**

Sound & Heat Isolation Ensuring your pet stays comfortable in any weather.

**Real-Time Monitoring** Keeping an eye on your pet with the live video feed.

Automatic Safety Lock Access-controlled entry and exit to prevent unauthorized access.

**Automated Heating** For the ultimate comfort and a serene environment.

Silent Airflow A quiet fan maintains a fresh and comfortable ambience.

UV sterilization Sterilises house after each use

Ovde ću pričekati svoju nagradu! UNIVEREXPOR **Replacement Base** 