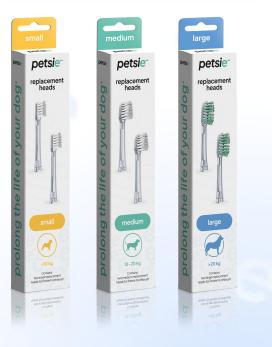

problem in pets which can lead to serious health issues if left untreated.

8/10 of small to medium dogs by the age of 3 develop some type of dental illness \*According to the American Veterinary Medical Association (AVMA)







## **Meet Petsie**

The Revolutionary Toothbrush for Dogs



Electrolytic Technology



No Vibrations & No Sounds



Eliminates Bad Breath



No Toothpaste Needed A Subtle White Light Illuminates when Petsie is active

On/Off Button

Operates silently, without any vibrations or audible clicks

**Replacement Head** 

Petsie offers convenience and flexibility with replaceable brush heads for dogs of different sizes

Comfortable Ergonomic Design

The ergonomic grip enhances usability



# **Petsie Products**

## Petsie Toothbrushes





## Petsie Replacement Heads



petsie

# **Petsie Products: Toothbrush**



# **Petsie Products: Replacement Heads**



petsie

## **Petsie Mobile App**

From learning how to brush and tracking the brushing sessions to becoming an expert in dog health & behavior, Petsie mobile application has got you covered!











Simply put, electrolysis is a way to use electricity to separate things.

# Petsie works by generating a small electric current that efficiently prevents plaque and tartar accumulation.

Turn on the toothbrush by pressing the button on the handle

Ć

The tiny electric current causes a minor chemical reaction when the bristles touch your pets' teeth, which helps to break down the plaque and tartar more efficiently

As you brush your pet's teeth, Petsie eliminates bacteria, leaving the teeth clean and he