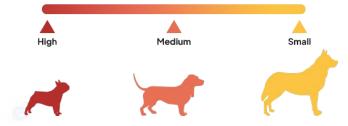

Operates silently, without any vibrations or audible clicks

**Replacement Head** 

Petsie offers convenience and flexibility with replaceable brush heads for dogs of different sizes

Comfortable Ergonomic Design