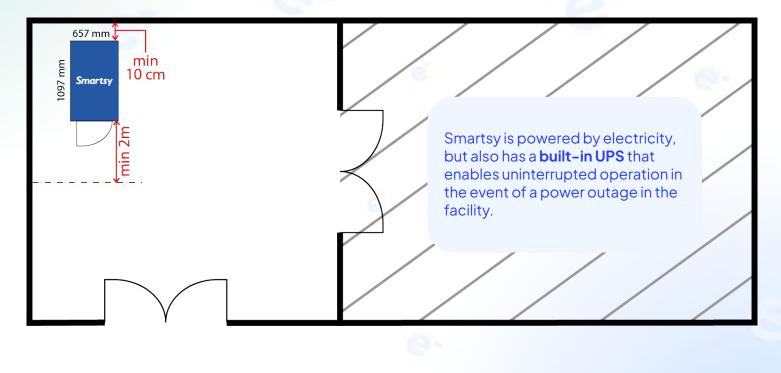

# solution **Smartsy**

is a smart solution that's revolutionizing pet care & safety.

It's designed to **make life easier for dog owners** by providing a **special safety zone** in commercial facilities while collecting unique data.

## **REASONS TO BELIEVE Functionalities**

Sound & Heat Isolation Ensuring your pet stays comfortable in any weather.

**Real-Time Monitoring** Keeping an eye on your pet with the live video feed.

Automatic Safety Lock Access-controlled entry and exit to prevent unauthorized access.

**Automated Heating** For the ultimate comfort and a serene environment.

Silent Airflow A quiet fan maintains a fresh and comfortable ambience.

UV sterilization Sterilises house after each use

Ovde ću pričekati svoju nagradu! UNIVEREXPOR **Replacement Base** 