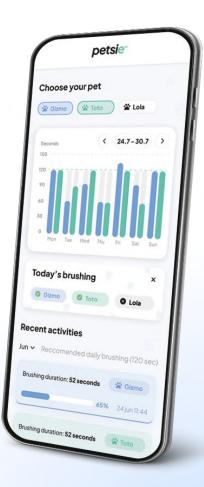

## **Petsie Mobile App**

From learning how to brush and tracking the brushing sessions to becoming an expert in dog health & behavior, Petsie mobile application has got you covered!

Simply put, electrolysis is a way to use electricity to separate things.