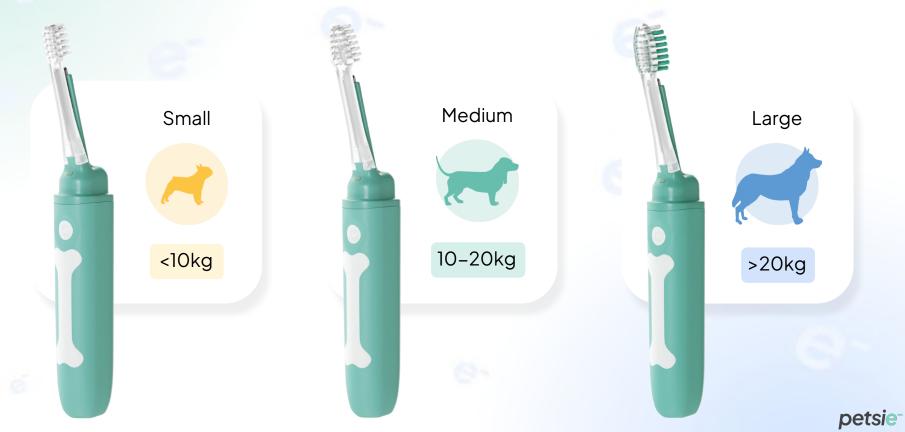

Operates silently, without any vibrations or audible clicks

**Replacement Head** 

Petsie offers convenience and flexibility with replaceable brush heads for dogs of different sizes

Comfortable Ergonomic Design