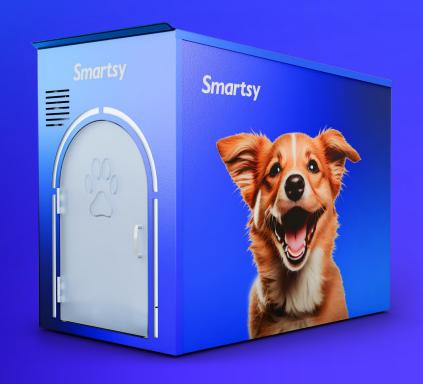

# solution **Smartsy**

is a smart solution that's revolutionizing pet care & safety.

It's designed to **make life easier for dog owners** by providing a **special safety zone** in commercial facilities while collecting unique data.

## **REASONS TO BELIEVE Functionalities**

Sound & Heat Isolation Ensuring your pet stays comfortable in any weather.

**Real-Time Monitoring** Keeping an eye on your pet with the live video feed.

Automatic Safety Lock Access-controlled entry and exit to prevent unauthorized access.

**Automated Heating** For the ultimate comfort and a serene environment.

Silent Airflow A quiet fan maintains a fresh and comfortable ambience.

UV sterilization Sterilises house after each use

Ovde ću pričekati svoju nagradu! UNIVEREXPOR **Replacement Base** 