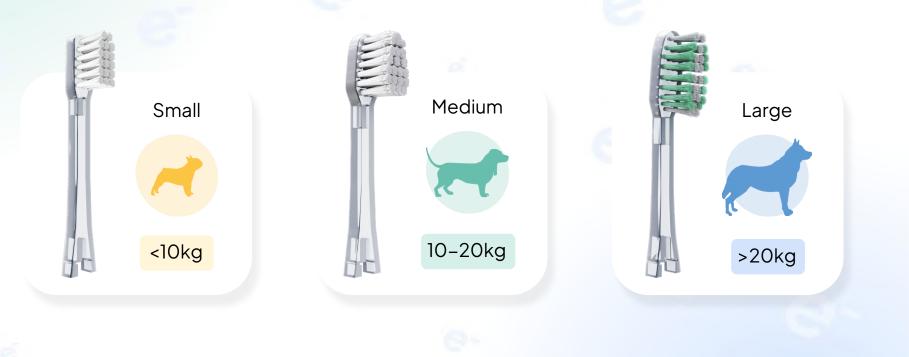

## Petsie Replacement Heads

petsie

# **Petsie Products: Replacement Heads**

petsie