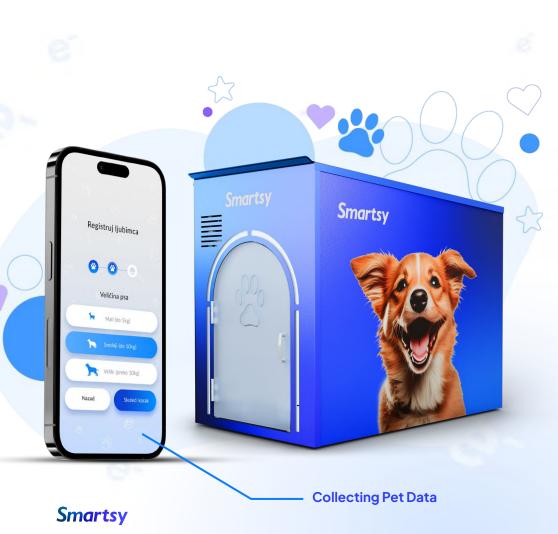

## In Just a Couple of Easy Steps

- 1. Download Smartsy app
- 2. **Register** yourself and your dog
- 3. Guide your dog into Smartsy
- 4. **Shop** while your dog is safe and comfy while you are happy and relaxed
- 5. Unlock Smartsy and go home