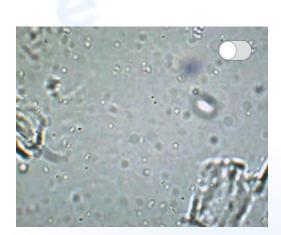

to ensure complete transparency and dedication to pet dental care.

Bacteria Streptococcus mutans suspension moving towards the positive electrode (made by optical microscope at 1000× magnification at the Scientific Veterinary Institute of Serbia).