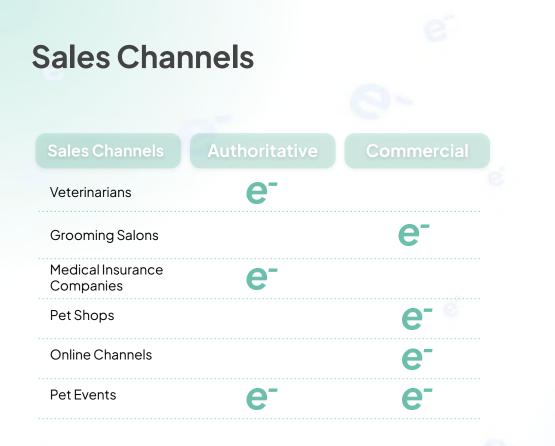

# **Sales Channels**

1. Pet Shops

2. E-commerce

3. Vets

#### Authoritative

By establishing partnerships with authoritative channels we position ourselves as a reliable and authoritative source in the PET industry

### Commercial

By promoting through pet shops and online platforms, we increase the visibility of the brand and reach a larger number of consumers.