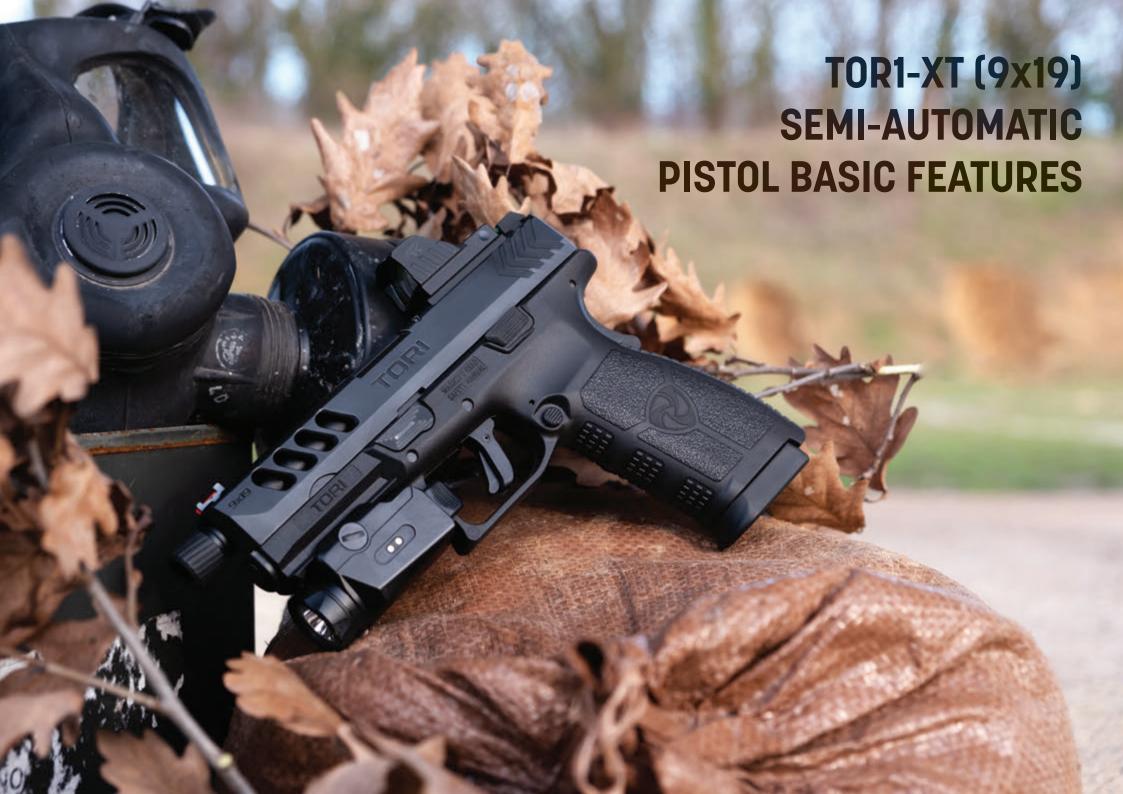

# **TOR1-XT** 9x19

#### Tor1-XT

Semi-Automatic

9x19

118

4140 Improving Steel

6 Grooves/6 Sets

4.1°

330m/s

Fmj (Cuzn30)

Black/sahara/khaki/tungsten

Magazine

18+1

202 Mm

750g

840g