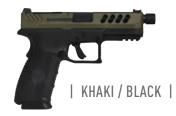

#### Tor1-XT

Semi-Automatic

9x19

118

4140 Improving Steel

6 Grooves/6 Sets

4.1°

330m/s

Fmj (Cuzn30)

Black/sahara/khaki/tungsten

Magazine

18+1

202 Mm

750g

840g