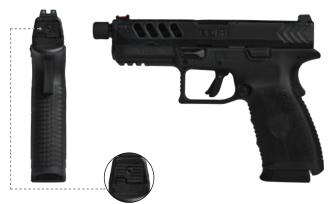

# **TOR1** 9x19

#### Tor1

Semi-Automatic

9x19

104.6mm

4140 Improving Steel

6 Grooves/6 Sets

4.1°

330m/s

Fmj (Cuzn30)

Black/sahara/khaki/tungsten

Magazine

18+1

183mm

730g

820 G