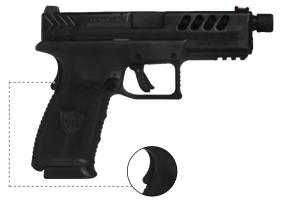

# **TOR1-XT** 9x19

#### Tor1-XT

Semi-Automatic

9x19

118

4140 Improving Steel

6 Grooves/6 Sets

4.1°

330m/s

Fmj (Cuzn30)

Black/sahara/khaki/tungsten

Magazine

18+1

202 Mm

750g

840g