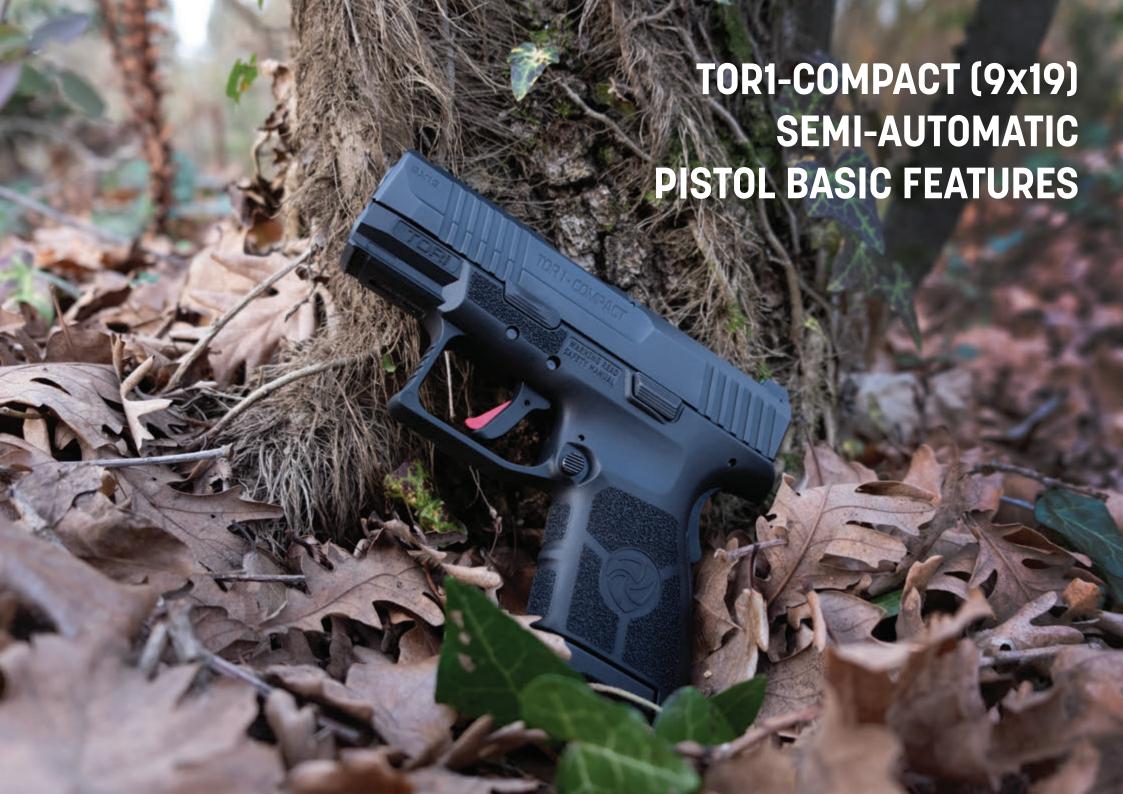

# TORI COMPACT 9x19

#### Tor1-Compact

Semi-Automatic

9x19

83.3 Mm

4140 Improving Steel

6 Grooves/6 Sets

4.1°

330m/s

Fmj (Cuzn30)

Black/sahara/khaki/tungsten

Magazine

13+1 / 18+1

164 Mm

670 G

13+1-740 G / 18+1-760 G

Dudullu O.S.B. Mah. Imes 205 Sokak B Blok No:40
Ümraniye / Istanbul TURKİYE
info@tori.com.tr
(+90) 216 908 00 68