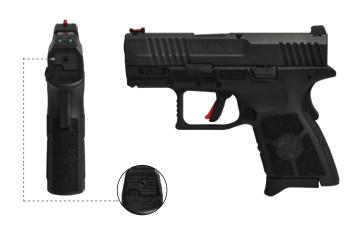

# TORI COMPACT 9x19

#### Tor1-Compact

Semi-Automatic

9x19

83.3 Mm

4140 Improving Steel

6 Grooves/6 Sets

4.1°

330m/s

Fmj (Cuzn30)

Black/sahara/khaki/tungsten

Magazine

13+1 / 18+1

164 Mm

670 G

13+1-740 G / 18+1-760 G

Dudullu O.S.B. Mah. Imes 205 Sokak B Blok No:40
Ümraniye / Istanbul TURKİYE
info@tori.com.tr
(+90) 216 908 00 68