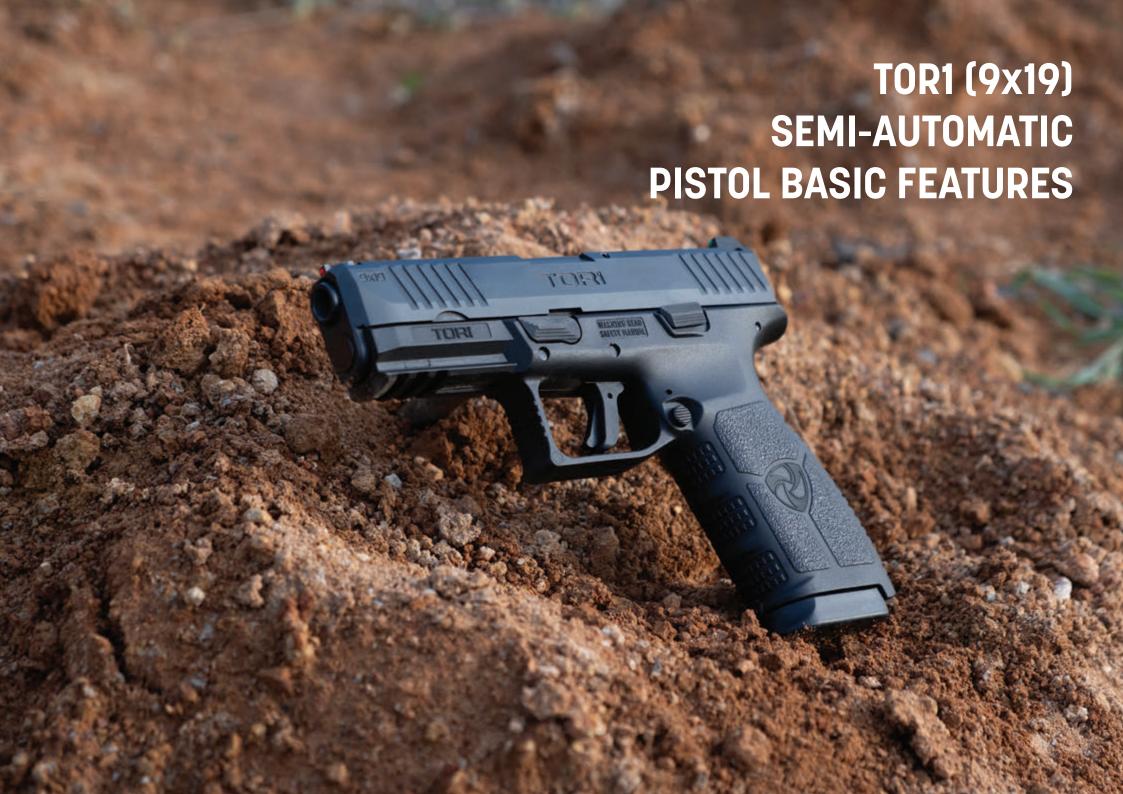

#### Tor1

Semi-Automatic

9x19

104.6mm

4140 Improving Steel

6 Grooves/6 Sets

4.1°

330m/s

Fmj (Cuzn30)

Black/sahara/khaki/tungsten

Magazine

18+1

183mm

730g

820 G