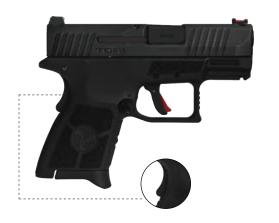

# TORI COMPACT 9x19

#### Tor1-Compact

Semi-Automatic

9x19

83.3 Mm

4140 Improving Steel

6 Grooves/6 Sets

4.1°

330m/s

Fmj (Cuzn30)

Black/sahara/khaki/tungsten

Magazine

13+1 / 18+1

164 Mm

670 G

13+1-740 G / 18+1-760 G

Dudullu O.S.B. Mah. Imes 205 Sokak B Blok No:40
Ümraniye / Istanbul TURKİYE
info@tori.com.tr
(+90) 216 908 00 68