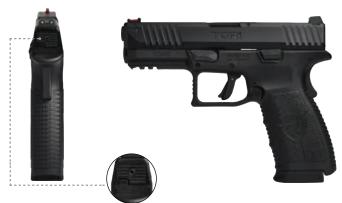

# **TOR1-XT** 9x19

#### Tor1-XT

Semi-Automatic

9x19

118

4140 Improving Steel

6 Grooves/6 Sets

4.1°

330m/s

Fmj (Cuzn30)

Black/sahara/khaki/tungsten

Magazine

18+1

202 Mm

750g

840g