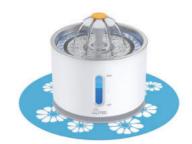

### **Smart Pet Water Fountain**

- 1. Visible water level 2.Three different filters for
- water purification 3.Ultra low decible, not
- exceeding 30dB