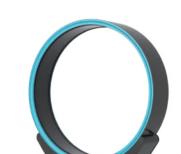

#### **Pet WheelChair**

1. Two-wheel design, suitable for hind limb paralysis pets 2. Rugged aviation aluminum 3. 8 sizes, perfect fit for all types