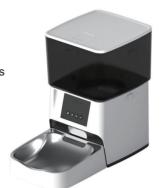

#### Wifi Pet Auto Feeder

- 1.Feeding controlled remotely via APP 2.Dual power supply system, battery as backup power
- 3. Support recording, lock button function
- 4.ABS material, 4L capacity

#### Wifi Pet Auto Feeder

1.Feeding controlled remotely via APP 2.Live video, 1 million HD images 3.Dual power supply system, battery as backup power 4.Built-in HD speaker, support recording function