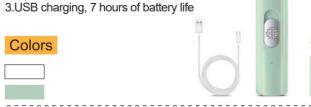

### **Dog Training Collar**

1. Suitable for all size of dogs 2. 2600ft/880yards control range, 1-99 adjustable intensity, 3 training 3. USB Charging, long working time 4. IPX7 waterproof