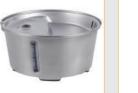

### **Smart Pet Water Fountain**

- 1. Visible water level 2.Three different filters for
- water purification 3.Ultra low decible, not
- exceeding 30dB