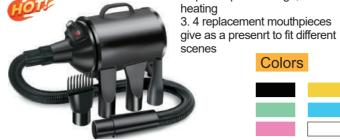

### **Pet Hair Dryer**

1. Cold air + hot air, 11 speed wind, adjustable and controllable 2. Wash and blow together, stepless speed change, one-click 3. 4 replacement mouthpieces

# Colors