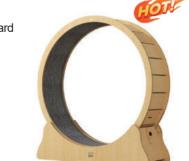

# **Colorful ABS Cat Treadmill**

**Pet Toys** 

1. Three versions of PRO, PLUS, -MAX and different price suitable for different people needs 2. Intelligent remote control, bright light 3. APP detection, real-time data

#### **Cat Treadmill**

- 1. Silent and micro-seam 2. Solid wood or high fiber board avaliable 3. Safety lock design, night
- intelligent shutdown

Colors