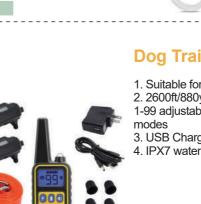

### **Dog Training Collar**

1. Suitable for all size of dogs 2. 2600ft/880yards control range, 1-99 adjustable intensity, 3 training 3. USB Charging, long working time 4. IPX7 waterproof