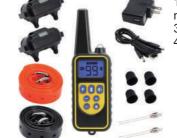

### **Dog Training Collar**

1. Suitable for all size of dogs 2. 2600ft/880yards control range, 1-99 adjustable intensity, 3 training 3. USB Charging, long working time 4. IPX7 waterproof