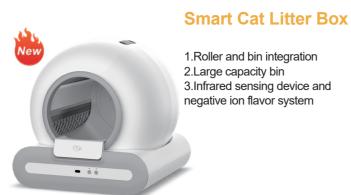

## **Smart Cat Litter Box**

- 1.Roller and bin integration 2.Large capacity bin 3.Infrared sensing device and negative ion flavor system