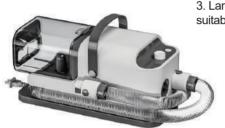

### **Dog Grooming Vacuum Dryer**

- 1. Foldable dryer
- 2.1200w High power 3. Large capacity bin body, suitable for various cat types

#### **Foldable Dryer**

- 1. Foldable dryer 2.1200w High power
- 3. Large capacity bin body, suitable for various cat types