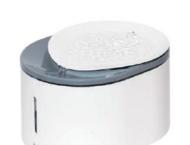

#### **Smart Pet Water Fountain**

- 1. App intelligent control
- 2. Large capacity water tank 3. Separate design to clean
- water pump easily 4. ABS Material make it harder