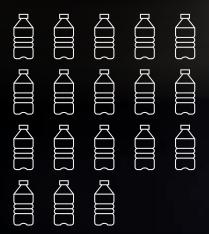

#### Work trousers

18 PET bottles go into producing one pair of size 50 work trousers.

8