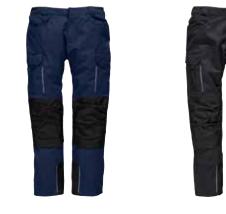

The work jacket and work trousers impress with their modern look in three different colours, featuring the best qualities of workwear, outdoor clothing and sportswear. No matter whether for employees in trade or industry, technicians, mechanics or design engineers, in facility management or logistics – every wearer will be thrilled.

#### Unicoloured

245 g/m<sup>2</sup>: 65 % polyester (recycled) / 35 % cotton

#### Jacket

|      | lava red | marine  | night black |
|------|----------|---------|-------------|
| g/m² |          |         |             |
| 245  | 5640184  | 5640183 | 5640182     |

#### Trousers

|      | lava red | marine  | night black |
|------|----------|---------|-------------|
| g/m² |          |         |             |
| 245  | 0600683  | 0600682 | 0600684     |