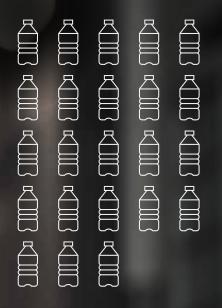

#### Work jackets

There are a total of 23 PET bottles in a size 50 work jacket.