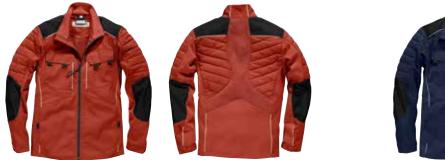

#### Jacket

Unicoloured: night black

Elasticated insert on the back

Peak **Jacket** 

This is more than just a work jacket. It has been carefully thought through down to the smallest of details and is impressive in all respects. From comfort and functionality to a sporty, casual look in a variety of different cool colours – the Mewa Peak work jacket takes its wearers to a new level of work.

The jacket's cut is close to the body, but this does not affect freedom of movement in any way because the materials are extremely elastic and ergonomically designed. Do you work outdoors in cold and very warm temperatures? This jacket features temperature-regulating zones, making it suitable for all weathers and ensuring that your body temperature is regulated perfectly. The numerous pockets are more than practical so that you can always have your tools at hand at all times.

#### Jacket

|      | lava red | marine  | night black |
|------|----------|---------|-------------|
| g/m² |          |         |             |
| 245  | 5640184  | 5640183 | 5640182     |