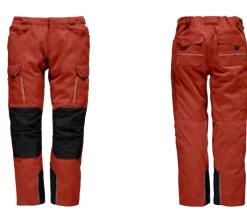

# Carefully thought out from waist to collar

#### Jacket

Unicoloured: night black

Elasticated insert on the back

Peak **Jacket** 

This is more than just a work jacket. It has been carefully thought through down to the smallest of details and is impressive in all respects. From comfort and functionality to a sporty, casual look in a variety of different cool colours – the Mewa Peak work jacket takes its wearers to a new level of work.

The jacket's cut is close to the body, but this does not affect freedom of movement in any way because the materials are extremely elastic and ergonomically designed. Do you work outdoors in cold and very warm temperatures? This jacket features temperature-regulating zones, making it suitable for all weathers and ensuring that your body temperature is regulated perfectly. The numerous pockets are more than practical so that you can always have your tools at hand at all times.

#### Peak Trousers

The Mewa Peak work trousers do so much more than just look great. The fact that they look sporty, sit absolutely comfortably and fit every figure type is one aspect. However, it is the inner values that make these trousers something special and unique.

Especially if you move a lot, you can enjoy the elastic materials and the thermoregulating properties. Do you often have to bend your knees when working? The newly developed shaping of the knee ensures that the trousers fit correctly after standing up. The shape of the knee pocket noticeably increases comfort during movement.

The pre-padded knee pocket is a significant benefit and a unique selling point. Do you need lots of pockets? With pleasure. The knee pocket is reinforced with Cordura, just like the hem. Additional details include the practical, concealed zip, tab on flap(s) and partially inserted reflective piping as a decorative design element.