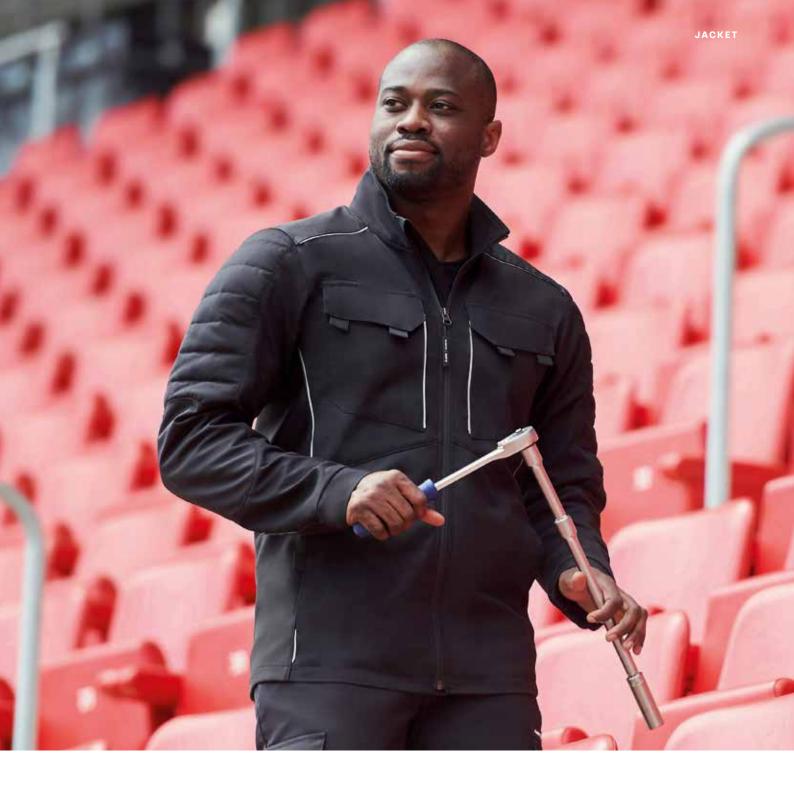

#### Jacket

Unicoloured: night black

Elasticated insert on the back

Peak **Jacket** 

This is more than just a work jacket. It has been carefully thought through down to the smallest of details and is impressive in all respects. From comfort and functionality to a sporty, casual look in a variety of different cool colours – the Mewa Peak work jacket takes its wearers to a new level of work.

The jacket's cut is close to the body, but this does not affect freedom of movement in any way because the materials are extremely elastic and ergonomically designed. Do you work outdoors in cold and very warm temperatures? This jacket features temperature-regulating zones, making it suitable for all weathers and ensuring that your body temperature is regulated perfectly. The numerous pockets are more than practical so that you can always have your tools at hand at all times.