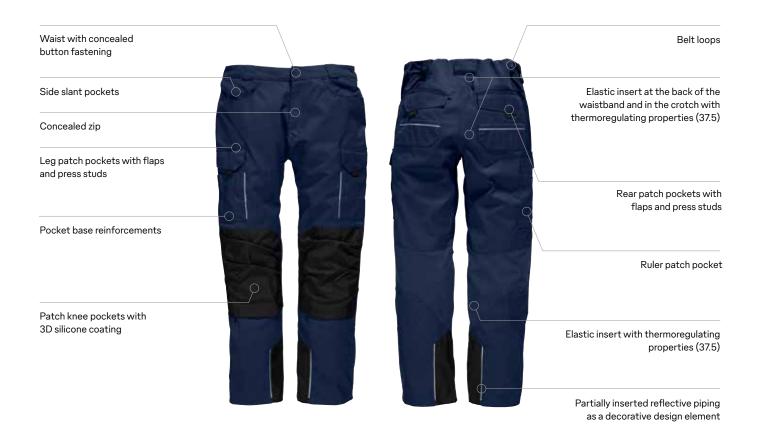

#### Peak Trousers

The Mewa Peak work trousers do so much more than just look great. The fact that they look sporty, sit absolutely comfortably and fit every figure type is one aspect. However, it is the inner values that make these trousers something special and unique.

Especially if you move a lot, you can enjoy the elastic materials and the thermoregulating properties. Do you often have to bend your knees when working? The newly developed shaping of the knee ensures that the trousers fit correctly after standing up. The shape of the knee pocket noticeably increases comfort during movement.

The pre-padded knee pocket is a significant benefit and a unique selling point. Do you need lots of pockets? With pleasure. The knee pocket is reinforced with Cordura, just like the hem. Additional details include the practical, concealed zip, tab on flap(s) and partially inserted reflective piping as a decorative design element.

#### Trousers

| Features                                                                                              | Trousers<br>x |
|-------------------------------------------------------------------------------------------------------|---------------|
| Waist with concealed button fastening                                                                 |               |
| Belt loops                                                                                            | х             |
| Elastic insert at the back of the waistband and in the crotch with thermoregulating properties (37.5) | x             |
| Side slant pockets                                                                                    | x             |
| Rear patch pockets with flaps and press studs                                                         | х             |
| Two patch leg pockets with flaps and press studs                                                      | х             |
| Pocket base reinforcements                                                                            | х             |
| Patch knee pockets with 3D silicone coating                                                           | х             |
| Partially inserted reflective piping as a decorative design element                                   | х             |
| Ruler patch pocket on the right leg                                                                   | x             |