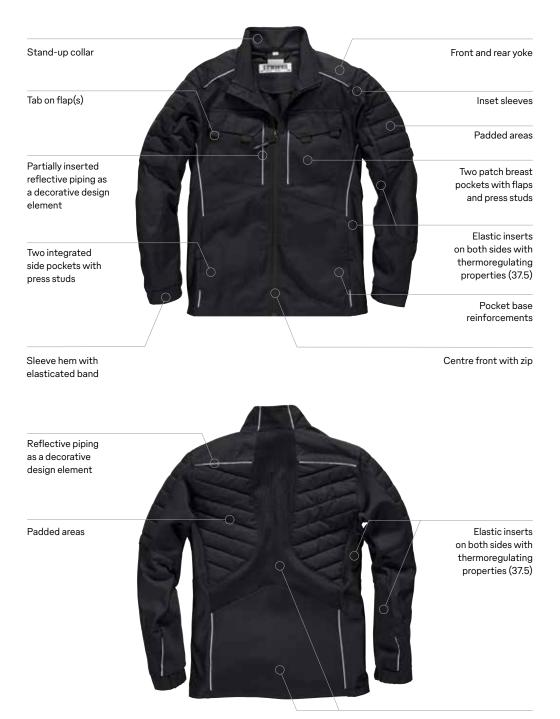

#### Tops

| Features                                                                               | Jacket |
|----------------------------------------------------------------------------------------|--------|
| Stand-up collar                                                                        | x      |
| Front and rear yoke                                                                    | x      |
| Front central zip                                                                      | x      |
| Two patch breast pockets with flaps and press studs                                    | x      |
| Pocket base reinforcements                                                             | х      |
| Two integrated side pockets with press studs                                           | х      |
| Partially inserted reflective piping as a decorative design element                    | x      |
| Tab on flap(s)                                                                         | х      |
| Inset sleeves                                                                          | х      |
| Sleeve hem with elasticated band                                                       | х      |
| Elastic inserts on the back and in the forearm with thermoregulating properties (37.5) | x      |
| Padded areas                                                                           | x      |