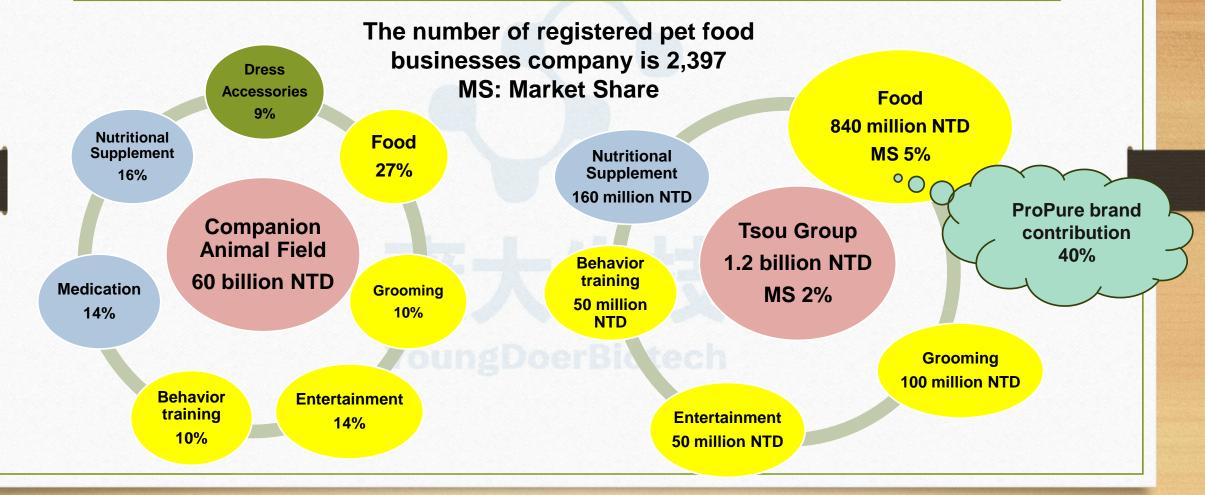

Republic of China until now



### Background.....Milestone of Tsou group



1993

Become the major supplier of

zoo animal nutritional

#### Entry China market by built up YoungLi (Shanghai)

2009

•

•

shop.

#### 2021

Cross-industry alliance with Asili (multinational corporation) to develop pet business by multilevel direct selling Start e-commerce by established PetStar online

### Built up YoungDoer to

2022

develop human health and pet health market.

#### Built up YoungLi 1977

 supplement by imported Mazuri
 Join Laboratory animal food and equipment field by being the sole agent of LabDiet.

1987

## **Business Scope.....Product Diversification**



## **Business Scope.....Completely Channel Map**



### Business Champion.....Based on 2021 Market Value Top 20 pet food company



### YoungDoer Companion Animal Division Mission & Vision

- Vision :
  - Create "One health" Life
  - Globalization
- Mission :
  - Starting from "Precise Health", establish a healthy life for human and pets.
  - Utilize innovative and comprehensive channel layout to provide "onestop service"
  - Provide diversified products to meet the needs of each customer

# Thanks for your attention