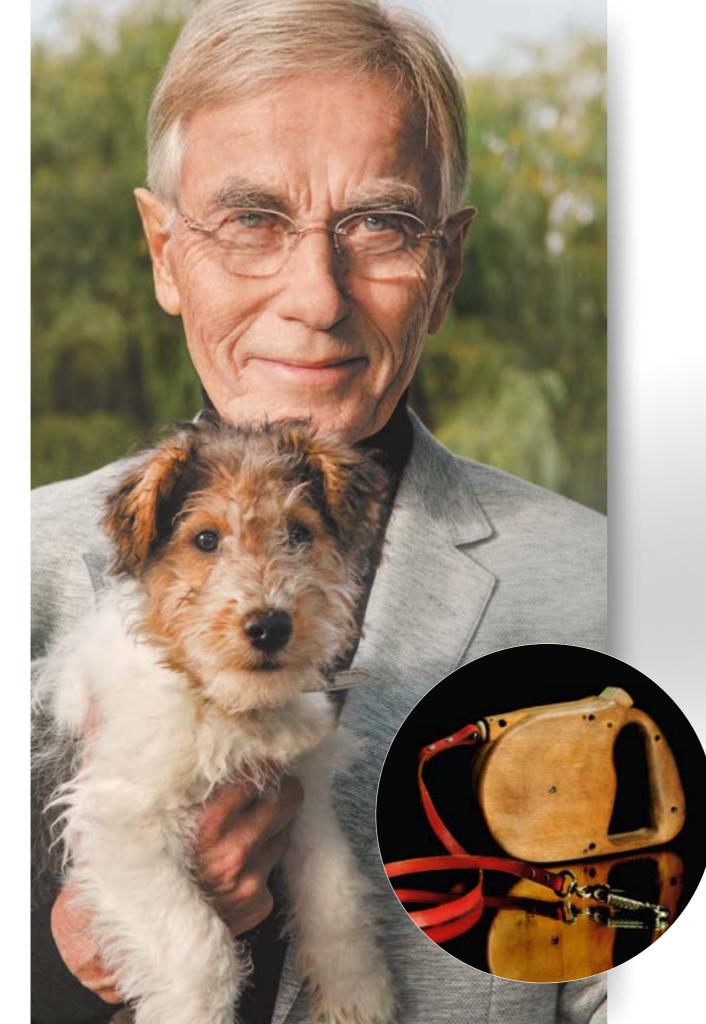

# OUR HISTORY HOW IT ALL STARTED

»I have always had dogs at home. Although I loved them all, I do have one who stands above the others. Purzel! She was my pride and joy. She was an explorer, always out and about investigating the world around us, which became a problem while she was on heat. One afternoon, it was a warm summer day in 1972, I was taking her for a walk when suddenly an idea struck me like a flash of lightening...«

The first prototype from 1972. The concept has not changed – the technology has matured to perfection.

Manfred Bogdahn, Inventor of the retractable flexi leash.