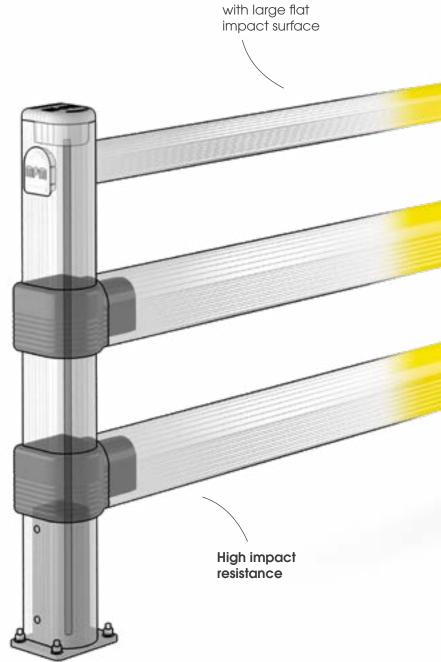

#### **IMPACT RESISTANCE**

TUV SUD certified performance that is dependable through time

### **POLYMER**

MPM barriers guarantee enduring properties of strength and flexibility.

- The protection **flexes to absorb impact** and then returns to its original shape;
- The kinetic energy is not transmitted to the operator or the vehicle. This prevents injuries and damage;
- Protection of flooring;
- High visibility through time, with no need for repainting.