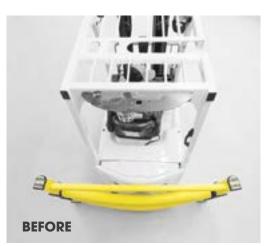

### **POLYMER**

MPM barriers guarantee enduring properties of strength and flexibility.

- The protection **flexes to absorb impact** and then returns to its original shape;
- The kinetic energy is not transmitted to the operator or the vehicle. This prevents injuries and damage;
- Protection of flooring;
- High visibility through time, with no need for repainting.

#### **METAL**

Metal protections are rigid and transmit impact energy to the ground.

- Deformation is permanent and means the protection must be replaced;
- High shock loads transmitted to the operator with damage to vehicles;
- Break-up of flooring;
- Rust formation and need for repainting.