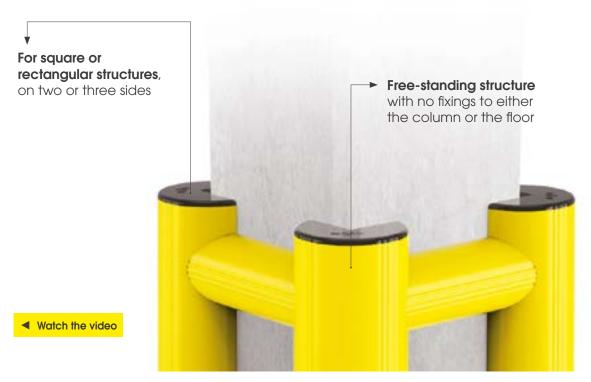

### **COLUMNS AND PILLARS**

### **COLUMN PROTECTIONS**

#### APPLICATION

On columns and pillars, also on just two or three sides

#### SAFETY

- Safeguard load-bearing columns and pillars to avoid structural damage to buildings
- Prevent physical trauma of vehicle operators due to shock loads resulting from impact against a column
- Provide a visual guide for forklift operators

### SAVING

- Zero maintenance and damage to corners, projecting parts, and columns
- Prevent damage to vehicles

### HUG TOWER

Category: COLUMN PROTECTION

### HIGH FLEXIBILITY

Quick and easy assembly with a single coupling rod. Small number of components