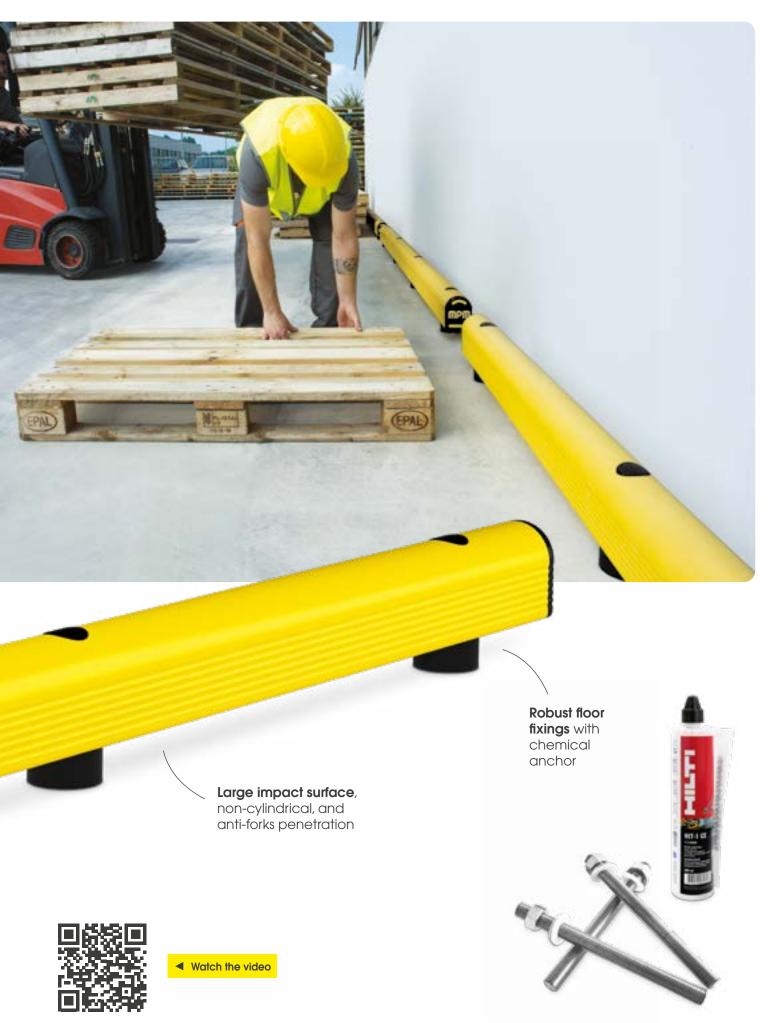

### **GUARD RAILS**

#### APPLICATION

For installation near critical points of sandwich panels, masonry walls and drywalls, machinery, and conveyor belts

### SAFETY

- Anti-fork solution designed to protect the base of vulnerable structures and valuable machinery
- Delimits traffic and defines routes for operator-driven vehicles and AGVs

#### SAVING

 Limits costs for maintenance or replacement of panels, walls, and machinery