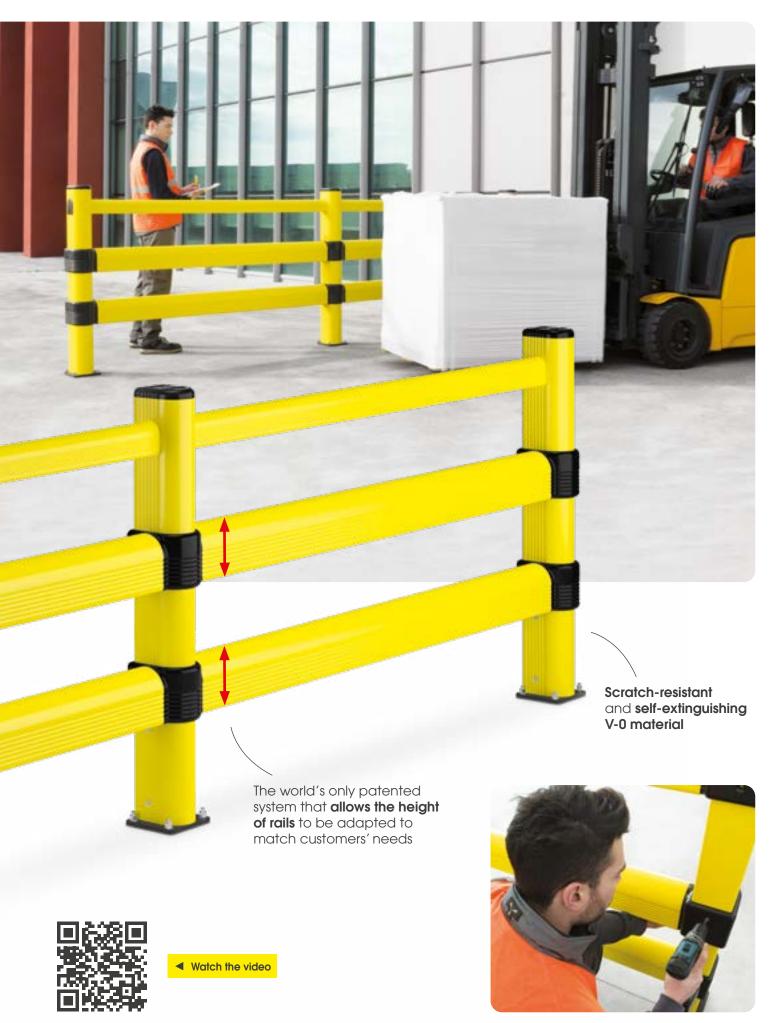

### PEDESTRIAN SAFETY BARRIERS

### APPLICATION

To identify and delimit footpaths, crossings, and entrance and exit routes for operators, visitors, and pedestrians in general

#### SAFETY

- Safeguarding of operators and personnel who need to transit through logistic areas or assemble in safe zones of the warehouse
- Fewer accidents and injuries

#### SAVING

- Avoid fines and lawsuits against persons in charge and proprietors in the case of accidents
- Avoid hikes in insurance premiums and social security costs

### LINK 150/2

Category: LINK

**40,858 JOULES** 

Arch section rail