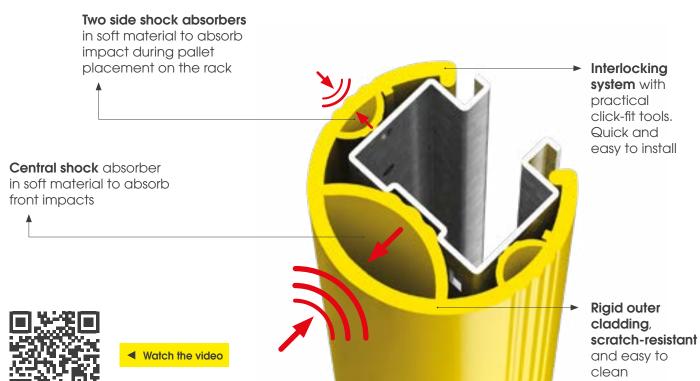

### **POLYMER**

MPM barriers guarantee enduring properties of strength and flexibility.

- The protection **flexes to absorb impact** and then returns to its original shape;
- The kinetic energy is not transmitted to the operator or the vehicle. This prevents injuries and damage;
- Protection of flooring;
- High visibility through time, with no need for repainting.

#### **METAL**

Metal protections are rigid and transmit impact energy to the ground.

- Deformation is permanent and means the protection must be replaced;
- High shock loads transmitted to the operator with damage to vehicles;
- Break-up of flooring;
- Rust formation and need for repainting.