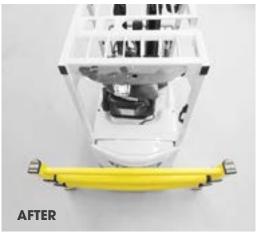

### **POLYMER**

MPM barriers guarantee enduring properties of strength and flexibility.

- The protection **flexes to absorb impact** and then returns to its original shape;
- The kinetic energy is not transmitted to the operator or the vehicle. This prevents injuries and damage;
- Protection of flooring;
- High visibility through time, with no need for repainting.

#### **METAL**

Metal protections are rigid and transmit impact energy to the ground.

- Deformation is permanent and means the protection must be replaced;
- High shock loads transmitted to the operator with damage to vehicles;
- Break-up of flooring;
- Rust formation and need for repainting.