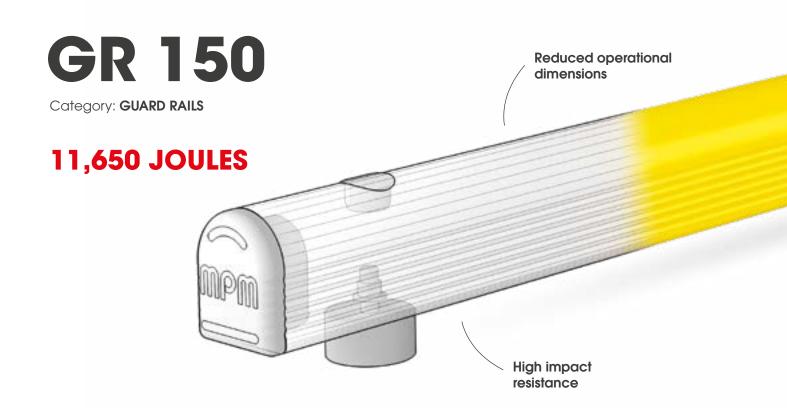

### **GUARD RAILS**

#### APPLICATION

For installation near critical points of sandwich panels, masonry walls and drywalls, machinery, and conveyor belts

### SAFETY

- Anti-fork solution designed to protect the base of vulnerable structures and valuable machinery
- Delimits traffic and defines routes for operator-driven vehicles and AGVs

#### SAVING

 Limits costs for maintenance or replacement of panels, walls, and machinery