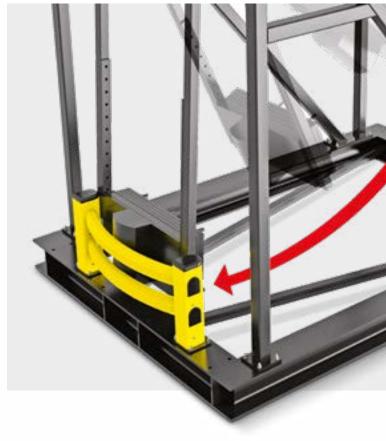

### **COLUMNS AND PILLARS**

### **COLUMN PROTECTIONS**

#### APPLICATION

On columns and pillars, also on just two or three sides

#### SAFETY

- Safeguard load-bearing columns and pillars to avoid structural damage to buildings
- Prevent physical trauma of vehicle operators due to shock loads resulting from impact against a column
- Provide a visual guide for forklift operators

### SAVING

- Zero maintenance and damage to corners, projecting parts, and columns
- Prevent damage to vehicles

### HUG TOWER

Category: COLUMN PROTECTION

### HIGH FLEXIBILITY

Quick and easy assembly with a single coupling rod. Small number of components