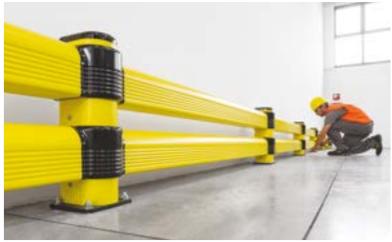

### **GUARD RAILS**

#### APPLICATION

For installation near critical points of sandwich panels, masonry walls and drywalls, machinery, and conveyor belts

### SAFETY

- Anti-fork solution designed to protect the base of vulnerable structures and valuable machinery
- Delimits traffic and defines routes for operator-driven vehicles and AGVs

#### SAVING

 Limits costs for maintenance or replacement of panels, walls, and machinery