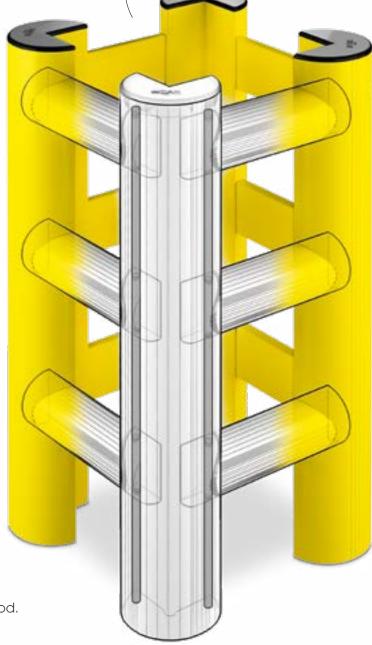

### **COLUMN PROTECTIONS**

#### APPLICATION

On columns and pillars, also on just two or three sides

#### SAFETY

- Safeguard load-bearing columns and pillars to avoid structural damage to buildings
- Prevent physical trauma of vehicle operators due to shock loads resulting from impact against a column
- Provide a visual guide for forklift operators

### SAVING

- Zero maintenance and damage to corners, projecting parts, and columns
- Prevent damage to vehicles

### HUG TOWER

Category: COLUMN PROTECTION

### HIGH FLEXIBILITY

Quick and easy assembly with a single coupling rod. Small number of components