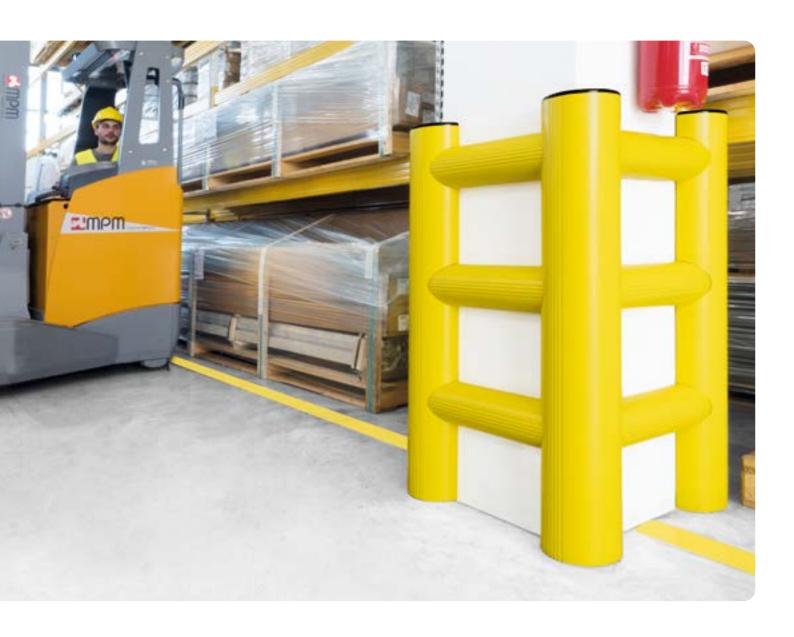

### **COLUMNS AND PILLARS**

### **COLUMN PROTECTIONS**

#### APPLICATION

On columns and pillars, also on just two or three sides

#### SAFETY

- Safeguard load-bearing columns and pillars to avoid structural damage to buildings
- Prevent physical trauma of vehicle operators due to shock loads resulting from impact against a column
- Provide a visual guide for forklift operators

### SAVING

- Zero maintenance and damage to corners, projecting parts, and columns
- Prevent damage to vehicles

### HUG TOWER

Category: COLUMN PROTECTION