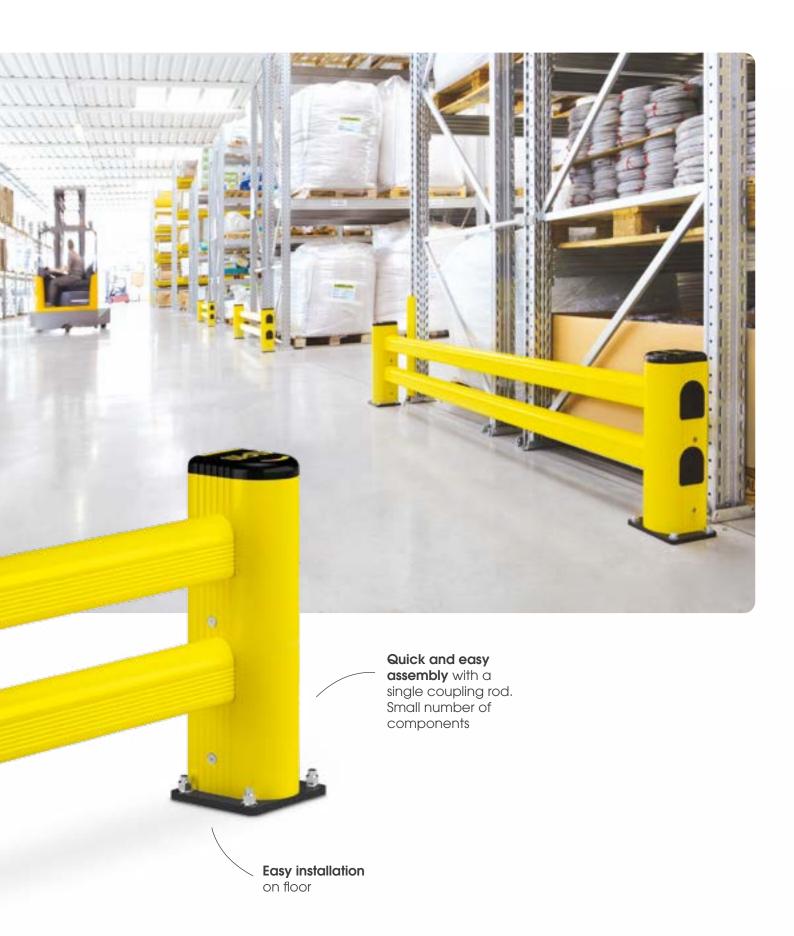

### HIGH FLEXIBILITY

Quick and easy assembly with a single coupling rod. Small number of components