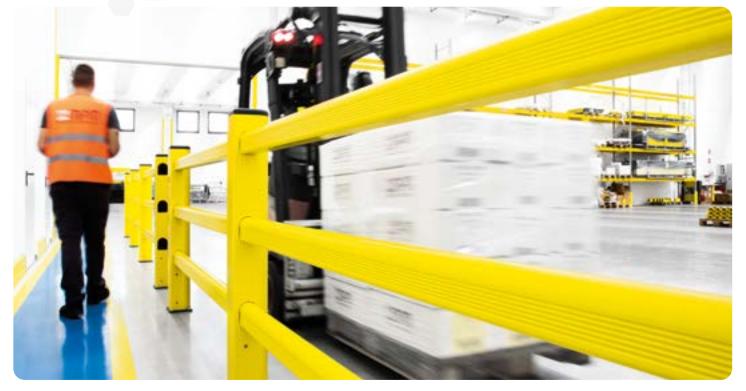

### INVEST IN **SAFETY**

MPM protections make it possible to avoid accidents and damage, safeguarding pedestrians and workers. Ideal for protecting racks, structures, vehicles, and machinery, MPM protections allow your company to make savings in terms of the cost and time required for maintenance, repairs, and replacements, achieving the maximum return on investment.

### **POLYMER**

MPM barriers guarantee enduring properties of strength and flexibility.

- The protection **flexes to absorb impact** and then returns to its original shape;
- The kinetic energy is not transmitted to the operator or the vehicle. This prevents injuries and damage;
- Protection of flooring;
- High visibility through time, with no need for repainting.

### PEDESTRIAN SAFETY BARRIERS

### APPLICATION

To identify and delimit footpaths, crossings, and entrance and exit routes for operators, visitors, and pedestrians in general

#### SAFETY

- Safeguarding of operators and personnel who need to transit through logistic areas or assemble in safe zones of the warehouse
- Fewer accidents and injuries