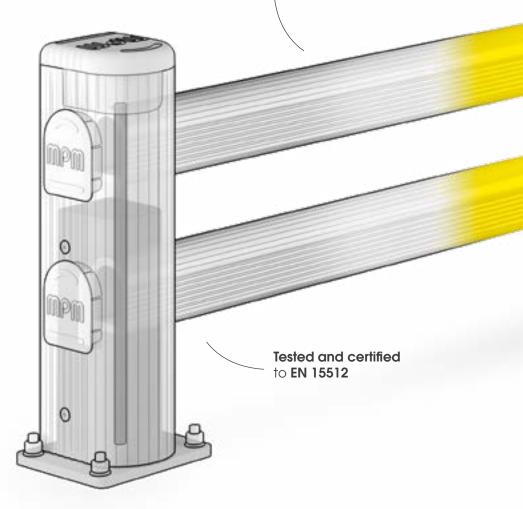

personnel

#### SAVING

- Lower costs for maintenance of uprights
- Reduced downtimes and no-go areas for repairs or maintenance

**RPM** 

Category: RACK PROTECTION

Reduced dimensions to keep manoeuvring spaces clear

**1,280 JOULES** 



Tested and

certified to EN 15512





# SOLUTIONS FOR RACK END BARRIERS

### TRAFFIC BARRIERS

#### APPLICATION

In front of the ends of industrial racks to protect the most vulnerable points

#### SAFETY

- Racks remain intact
- Prevention of collapse and structural failure of racks
- Safeguarding of materials and operators

### SAVING

Reduction of costs for rack replacement
Reduced downtimes and no-go areas for repairs or maintenance

and no-go areas

and compact design for unobstructed aisles

### LM

Category: RACK PROTECTION

**18,660 JOULES** 







■ Watch the video

# SOLUTIONS FOR PEDESTRIANS AND OPERATORS

### PEDESTRIAN SAFETY BARRIERS

### APPLICATION

To identify and delimit footpaths, crossings, and entrance and exit routes for operators, visitors, and pedestrians in general

#### SAFETY

- Safeguarding of operators and personnel who need to transit through logistic areas or assemble in safe zones of the warehouse
- Fewer accidents and injuries

#### SAVING

- Avoid fines and lawsuits against persons in charge and proprietors in the case of accidents
- Avoid hikes in insurance premiums and social security costs

### LINK 150/2

Category: LINK

**40,858 JOULES** 



Arch section rail



### SOLUTIONS FOR

### **COLUMNS AND PILLARS**

### **COLUMN PROTECTIONS**

#### APPLICATION

On columns and pillars, also on just two or