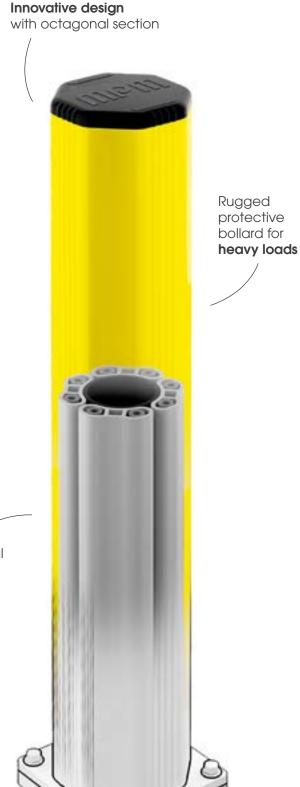

### **BOLLARDS**

### SAVING

- Zero maintenance costs
- No cost for replacing damaged doors or repairing infrastructure

**GRD 200** 

Category: **BOLLARD** 

**9,365 JOULES** 

Upgraded internal structure with flexible shock absorbers to dissipate kinetic energy

Heavy gauge plate with shock absorber.

Easy to install

System of internal shock absorbers and airtight bumpers to withstand very high energy impacts

Steel core

■ Watch the video