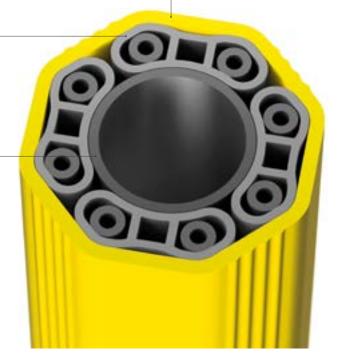

### SAVING

- Zero maintenance costs
- No cost for replacing damaged doors or repairing infrastructure

**GRD 200** 

Category: **BOLLARD** 

**9,365 JOULES** 

Upgraded internal structure with flexible shock absorbers to dissipate kinetic energy

Heavy gauge plate with shock absorber.

Easy to install

System of internal shock absorbers and airtight bumpers to withstand very high energy impacts

Steel core

■ Watch the video