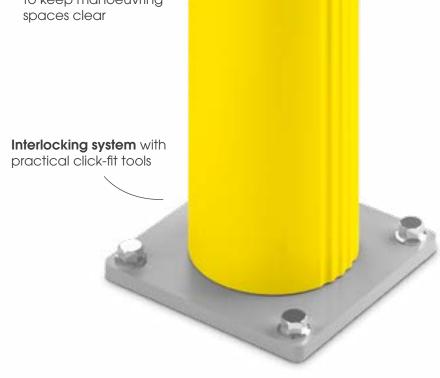

#### SAVING

- Lower costs for maintenance of uprights
- Reduced downtimes and no-go areas for repairs or maintenance

**RPM** 

Category: RACK PROTECTION

Reduced dimensions to keep manoeuvring spaces clear

**1,280 JOULES** 