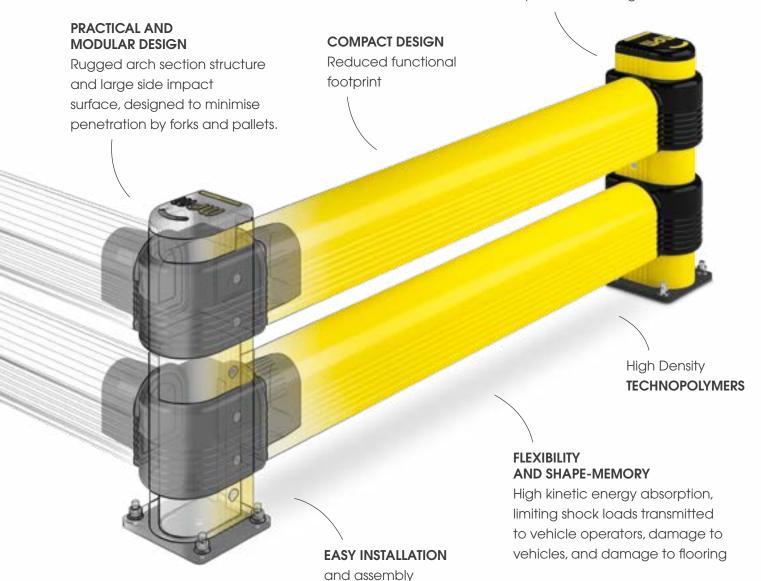

# TECHNOPOLYMER PROTECTIONS

### ALL THE BENEFITS OF MPM TECHNOPOLYMERS

HIGH FLEXIBILITY

COMPLIANCE WITH EU DIRECTIVE 2015/863 (ROHS)

100% RECYCLABLE

EXTINGUISHING

SCRATCH-RESISTANT MATERIAL

COLOURED MATERIAL. NO REPAINTING REQUIRED

EASY TO WASH

MOULD RESISTANT

NON-TOXIC

RESISTANT TO CHEMICALS

IPX9K WATER INGRESS PROTECTION

TEMPERATURE RANGE: - 30° + 60°

APPLICATION IN THE FOOD INDUSTRY \*Check the material technical datasheet for each product

### **POLYMER**

MPM barriers guarantee enduring properties of strength and flexibility.

- The protection **flexes to absorb impact** and then returns to its original shape;
- The kinetic energy is not transmitted to the operator or the vehicle. This prevents injuries and damage;
- Protection of flooring;
- High visibility through time, with no need for repainting.