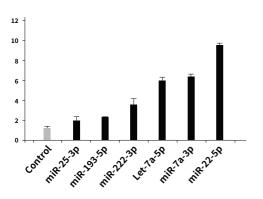

## **ANALYSIS OF ReproPet**

microRNAs related to anti-inflammation in the ReproPet

Regeneration factors in the ReproPet