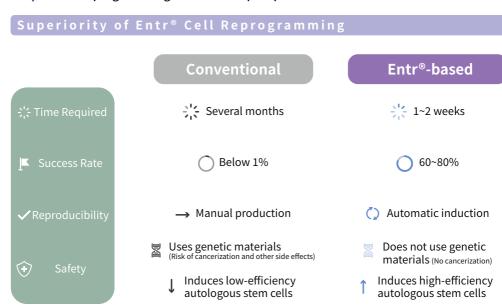

# Advanced Healing for Beloved Pets: Exosome Wound Dressings



We Supply Premium Exosome.

## **Entr®**

### MEANING

Ultrasound-directed permeation of Environmental transition-guided cellular reprogramming

### MECHANISM



- **Step 1.** Ultrasound treatment ⇒ Hole in the cellular membrane
- Step 2. Import substances from the external environment
- Step 3. Chromatin remodeling
- Step 4. Cell reprogramming into induced pluripotent stem cells



# Reprosome®

## MEANING

A cocktail of reprogramming factors (OCT4, SOX2, NANOG, and microRNAs) in the exosomes produced from induced pluripotent stem cells by Entr® technology.

#### MECHANISM







Regenerative protein & RNA-containing Reprosome® induction



Higher tissue penetration

## **PUBLICATION**





Reprosome® ACS Nano, 2018

Entr® Biomaterials, 2017

## **REPROSOME® PATENT**





JAPAN

**EUROPE** 

U.S.A

## **ITEM PERMISSION**





STMD-01

STMD-02

The first in the world Grade 2 medical device approval for exosome-based wound dressings for animal in cream and gel formulation from the South Korean government.



**ISO 13485** 



With this certification, we demonstrate a robust quality management system, ensuring the highest standards in our product.

## REPROPET WOUND D