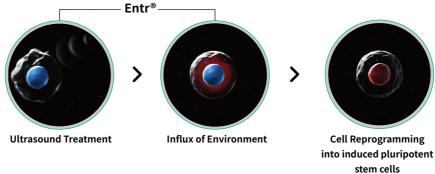

### MEANING

Ultrasound-directed permeation of Environmental transition-guided cellular reprogramming

### MECHANISM

- **Step 1.** Ultrasound treatment ⇒ Hole in the cellular membrane
- Step 2. Import substances from the external environment
- Step 3. Chromatin remodeling
- Step 4. Cell reprogramming into induced pluripotent stem cells