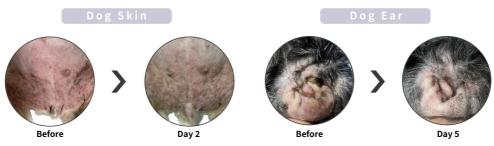

#### 2. Reduction of Skin Inflammation and Redness

Experience the remarkable difference with our ReproPet wound dressing. Witness the visible reduction of redness, itchiness and inflammation in your pet's healing process just in two days.

#### 4. Chronic Wound Healing

Excellent effect of ReproPet wound dressing on chronic wounds.

After continuous treatment for 5 days on chronic wounds of the pet, wound dressing significantly improved extensive chronic skin damage, demonstrating rapid tissue recovery and skin regeneration.