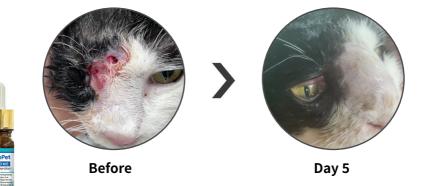

#### 4. Chronic Wound Healing

Excellent effect of ReproPet wound dressing on chronic wounds.

After continuous treatment for 5 days on chronic wounds of the pet, wound dressing significantly improved extensive chronic skin damage, demonstrating rapid tissue recovery and skin regeneration.