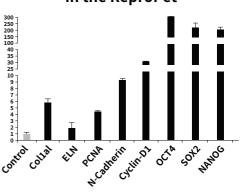

## **ANALYSIS OF ReproPet**

microRNAs related to anti-inflammation in the ReproPet

Regeneration factors in the ReproPet