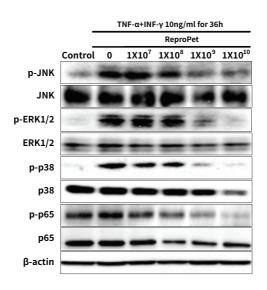

ons – a remarkable leap in veterinary care.

Harnessing the therapeutic potential of ReproPet, tiny cellular communicators, our wound dressings offer a superior solution for accelerated wound healing.



**Moisture Shield Creation** 



**Skin Regeneration** 



**Anti-itching** 



**Deep Skin Delivery** 



**Anti-inflammation** 



**Growth Factor Increase** 

#### **PRODUCTS**

Our wound dressings for animals contain various proteins related to anti-inflammation, anti-itching, and skin regeneration.



STMD-01

Cream formulation (30 g)



ReproPet STMD-02

Gel formulation (8 g)

## **ANALYSIS OF ReproPet**

microRNAs related to anti-inflammation in the ReproPet



Regeneration factors in the ReproPet



## **MECHANISM**

# ReproPet inhibit NF-kB signaling pathway related inflammation



# **APPLICATION CASES of ReproPet**

#### 1.Burn Wound Healing



▲ Therapeuric effect of ReproPet in burn wound mice model for wound healing and skin barrier-strengthening

#### 2. Reduction of Skin Inflammation and Redness





Experience the remarkable difference with our ReproPet wound dressing. Witness the visible reduction of redness, itchiness and inflammation in your pet's healing process just in two days.

# **APPLICATION CASES of ReproPet**

### 3.Surgical Wound Healing





Excellent skin regenerative ability in post-surgical recovery. Within just 2 weeks of consistent application, our product significantly reduced inflammation, accelerated tissue repair, and visibly improved the surgical area's condition, facilitating rapid healing and natural skin & tissue regeneration.

###