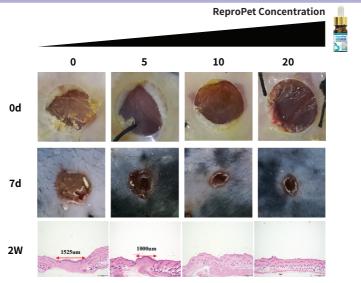

### 3.Surgical Wound Healing

Excellent skin regenerative ability in post-surgical recovery. Within just 2 weeks of consistent application, our product significantly reduced inflammation, accelerated tissue repair, and visibly improved the surgical area's condition, facilitating rapid healing and natural skin & tissue regeneration.