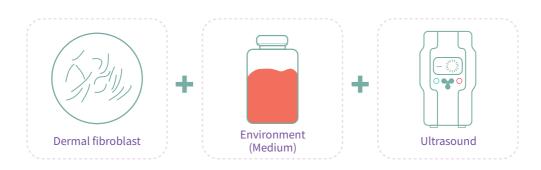

### MECHANISM

- **Step 1.** Ultrasound treatment ⇒ Hole in the cellular membrane
- Step 2. Import substances from the external environment
- Step 3. Chromatin remodeling
- Step 4. Cell reprogramming into induced pluripotent stem cells