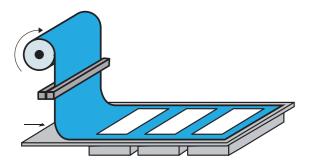

- High thermal resistance (retort, microwave oven)
- Easy tear properties and with zipper or spout
- Vivid rotogravure printing and matt/gloss lacquer coating available





#### **Aluminum Based**



#### **Aluminum Free**



#### Retort pouch with zipper, spout, shape



## **APPLICATIONS**

#### Sea Foods



#### **Prepared Foods**



#### MRE, Institutional Foods



#### **Pet Foods**



#### Baby Foods, Vegetables, Fruits



# Roll Stock for Lidding and Form-Fill-Seal

#### **FEATURES**

- Alu-based for long shelf life and Alu-free for microwave oven
- High thermal resistance (retort, microwave oven)
- Lidding film with easy peel or high sealing strength for tray
- Vivid rotogravure printing and matt/gloss lacquer coating available

#### **For Lidding**

#### For Form-Fill-Seal M/C









### PACKAGING WITH TRUST **KOTINPACK**