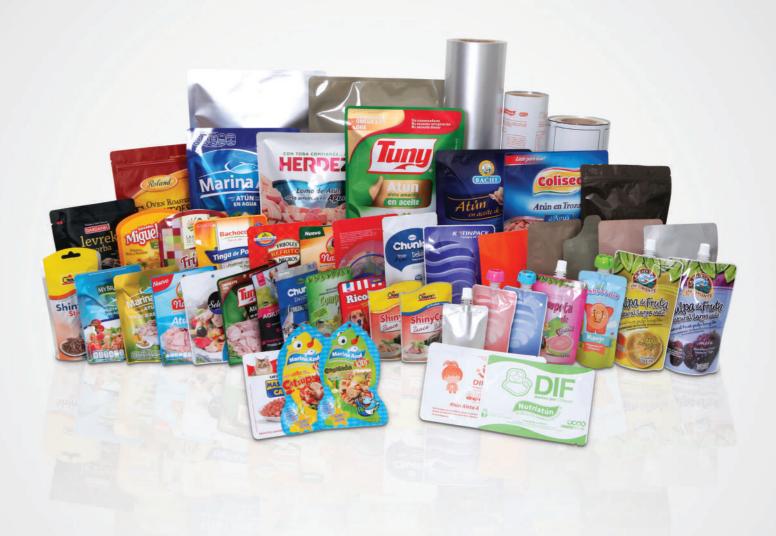

## **PRE-MADE POUCH**

#### **FEATURES**

- Flat(3 side sealed), Stand-up(Doy pack)
- With zipper, spout and degassing valve
- Excellent sealing and High barrier properties
- High thermal resistance (hot filling, sterilization)

Multi purpose and cost effective solution

**Zipper Pouch** 

Feature convenient resealable pouch

**Shaped Pouch** 

Appeal for a variety of shape and brand recognition

**Stand-up Pouch** 

Feature bottom gusset (round, K-seal, flat type)

**Spout Pouch** Reclosable, spill controllable

**Easy-cut Pouch** 

Feature easy opening with straight cutting

## **RETORT POUCH**

#### **FEATURES**

- Alu-based for long shelf life and Alu-free for microwave oven
- High thermal resistance (retort, microwave oven)
- Easy tear properties and with zipper or spout
- Vivid rotogravure printing and matt/gloss lacquer coating available

#### **Aluminum Based**

#### **Aluminum Free**

#### Retort pouch with zipper, spout, shape

# Roll Stock for Lidding and Form-Fill-Seal

#### **FEATURES**

- Alu-based for long shelf life and Alu-free for microwave oven
- High thermal resistance (retort, microwave oven)
- Lidding film with easy peel or high sealing strength for tray
- Vivid rotogravure printing and matt/gloss lacquer coating available

#### **For Lidding**

#### For Form-Fill-Seal M/C