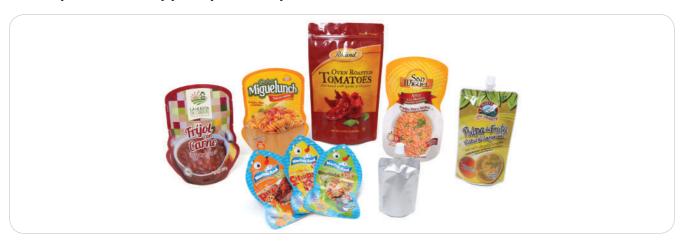

## **PRE-MADE POUCH**

#### **FEATURES**

- Flat(3 side sealed), Stand-up(Doy pack)
- With zipper, spout and degassing valve
- Excellent sealing and High barrier properties
- High thermal resistance (hot filling, sterilization)

Multi purpose and cost effective solution

**Zipper Pouch** 

Feature convenient resealable pouch

**Shaped Pouch** 

Appeal for a variety of shape and brand recognition

**Stand-up Pouch** 

Feature bottom gusset (round, K-seal, flat type)

**Spout Pouch** Reclosable, spill controllable

**Easy-cut Pouch** 

Feature easy opening with straight cutting