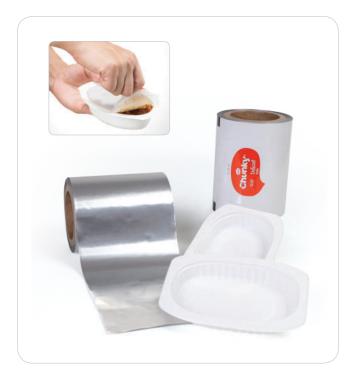

igh thermal resistance (retort, microwave oven)
- Easy tear properties and with zipper or spout
- Vivid rotogravure printing and matt/gloss lacquer coating available





#### **Aluminum Based**



#### **Aluminum Free**



#### Retort pouch with zipper, spout, shape



## **APPLICATIONS**

#### Sea Foods



#### **Prepared Foods**



#### MRE, Institutional Foods



#### **Pet Foods**



#### Baby Foods, Vegetables, Fruits



# Roll Stock for Lidding and Form-Fill-Seal

#### **FEATURES**

- Alu-based for long shelf life and Alu-free for microwave oven
- High thermal resistance (retort, microwave oven)
- Lidding film with easy peel or high sealing strength for tray
- Vivid rotogravure printing and matt/gloss lacquer coating available

#### **For Lidding**

#### For Form-Fill-Seal M/C









### PACKAGING WITH TRUST **KOTINPACK**