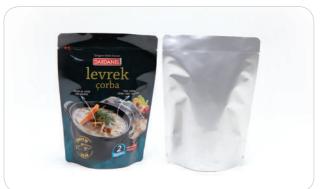

eoul, 07212, Korea Factory. 1279-42, Seohae-ro, Paltan-myeon, Hwasung-si, Gyeonggi-do, 18524, Korea Tel. +82-2-2088-8871 Fax. +82-2-2088-8873

kotin@kotinpack.com / www.kotinpack.com







#### Value



## **PRE-MADE POUCH**

#### **FEATURES**

- Flat(3 side sealed), Stand-up(Doy pack)
- With zipper, spout and degassing valve
- Excellent sealing and High barrier properties
- High thermal resistance (hot filling, sterilization)



Multi purpose and cost effective solution



**Zipper Pouch** 

Feature convenient resealable pouch



**Shaped Pouch** 

Appeal for a variety of shape and brand recognition



**Stand-up Pouch** 

Feature bottom gusset (round, K-seal, flat type)



**Spout Pouch** Reclosable, spill controllable



**Easy-cut Pouch** 

Feature easy opening with straight cutting







## **RETORT POUCH**

#### **FEATURES**

- Alu-based for long shelf life and Alu-free for microwave oven
- High thermal resistance (retort, microwave oven)
- Easy tear properties and with zipper or spout
- Vivid rotogravure printing and matt/gloss lacquer coating available





#### **Aluminum Based**



#### **Aluminum Free**



#### Retort pouch with zipper, spout, shape



## **APPLICATIONS**

#### Sea Foods



#### **Prepared Foods**



#### MRE, Institutional Foods



#### **Pet Foods**



#### Baby Foods, Vegetables, Fruits



# Roll Stock for Lidding and Form-Fill-Seal

#### **FEATURES**

- Alu-based for long shelf life and Alu-free for microwave oven
- High thermal resistance (retort, microwave oven)
- Lidding film with easy peel or high sealing strength for tray
- Vivid rotog