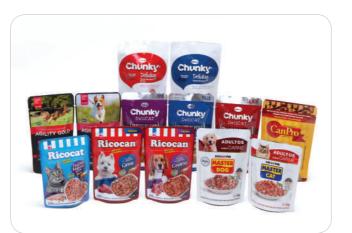

ure convenient resealable pouch



**Shaped Pouch** 

Appeal for a variety of shape and brand recognition



**Stand-up Pouch** 

Feature bottom gusset (round, K-seal, flat type)



**Spout Pouch** Reclosable, spill controllable



**Easy-cut Pouch** 

Feature easy opening with straight cutting







## **RETORT POUCH**

#### **FEATURES**

- Alu-based for long shelf life and Alu-free for microwave oven
- High thermal resistance (retort, microwave oven)
- Easy tear properties and with zipper or spout
- Vivid rotogravure printing and matt/gloss lacquer coating available





#### **Aluminum Based**



#### **Aluminum Free**



#### Retort pouch with zipper, spout, shape



## **APPLICATIONS**

#### Sea Foods



#### **Prepared Foods**



#### MRE, Institutional Foods



#### **Pet Foods**



#### Baby Foods, Vegetables, Fruits



# Roll Stock for Lidding and Form-Fill-Seal

#### **FEATURES**

- Alu-based for long shelf life and Alu-free for microwave oven
- High thermal resistance (retort, microwave oven)
- Lidding film with easy peel or high sealing strength for tray
- Vivid rotogravure printing and matt/gloss lacquer coating available

#### **For Lidding**

#### For Form-Fill-Seal M/C









### PACKAGING WITH TRUST **KOTINPACK**