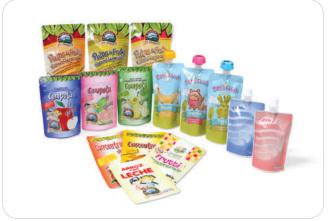

aped Pouch** 

Appeal for a variety of shape and brand recognition



**Stand-up Pouch** 

Feature bottom gusset (round, K-seal, flat type)



**Spout Pouch** Reclosable, spill controllable



**Easy-cut Pouch** 

Feature easy opening with straight cutting







## **RETORT POUCH**

#### **FEATURES**

- Alu-based for long shelf life and Alu-free for microwave oven
- High thermal resistance (retort, microwave oven)
- Easy tear properties and with zipper or spout
- Vivid rotogravure printing and matt/gloss lacquer coating available





#### **Aluminum Based**



#### **Aluminum Free**



#### Retort pouch with zipper, spout, shape



## **APPLICATIONS**

#### Sea Foods



#### **Prepared Foods**



#### MRE, Institutional Foods



#### **Pet Foods**



#### Baby Foods, Vegetables, Fruits



# Roll Stock for Lidding and Form-Fill-Seal

#### **FEATURES**

- Alu-based for long shelf life and Alu-free for microwave oven
- High thermal resistance (retort, microwave oven)
- Lidding film with easy peel or high sealing strength for tray
- Vivid rotogravure printing and matt/gloss lacquer coating available

#### **For Lidding**

#### For Form-Fill-Seal M/C









### PACKAGING WITH TRUST **KOTINPACK**