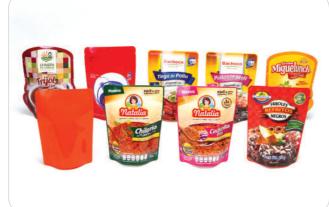

## **PRE-MADE POUCH**

#### **FEATURES**

- Flat(3 side sealed), Stand-up(Doy pack)
- With zipper, spout and degassing valve
- Excellent sealing and High barrier properties
- High thermal resistance (hot filling, sterilization)

Multi purpose and cost effective solution

**Zipper Pouch** 

Feature convenient resealable pouch

**Shaped Pouch** 

Appeal for a variety of shape and brand recognition

**Stand-up Pouch** 

Feature bottom gusset (round, K-seal, flat type)

**Spout Pouch** Reclosable, spill controllable

**Easy-cut Pouch** 

Feature easy opening with straight cutting