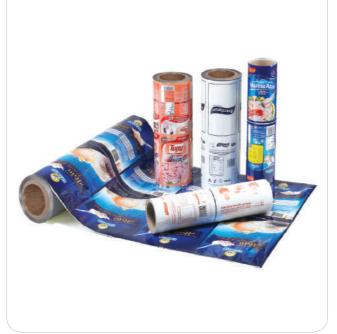

# Roll Stock for Lidding and Form-Fill-Seal

#### **FEATURES**

- Alu-based for long shelf life and Alu-free for microwave oven
- High thermal resistance (retort, microwave oven)
- Lidding film with easy peel or high sealing strength for tray
- Vivid rotogravure printing and matt/gloss lacquer coating available