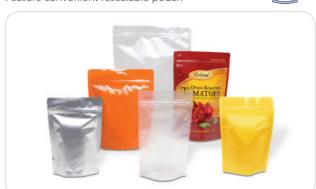

Multi purpose and cost effective solution

**Zipper Pouch** 

Feature convenient resealable pouch

**Shaped Pouch** 

Appeal for a variety of shape and brand recognition

**Stand-up Pouch** 

Feature bottom gusset (round, K-seal, flat type)

**Spout Pouch** Reclosable, spill controllable

**Easy-cut Pouch** 

Feature easy opening with straight cutting