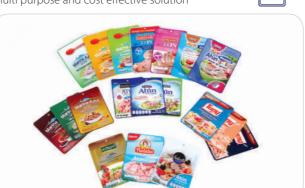

## **PRE-MADE POUCH**

#### **FEATURES**

- Flat(3 side sealed), Stand-up(Doy pack)
- With zipper, spout and degassing valve
- Excellent sealing and High barrier properties
- High thermal resistance (hot filling, sterilization)

Multi purpose and cost effective solution

**Zipper Pouch** 

Feature convenient resealable pouch

**Shaped Pouch** 

Appeal for a variety of shape and brand recognition

**Stand-up Pouch** 

Feature bottom gusset (round, K-seal, flat type)