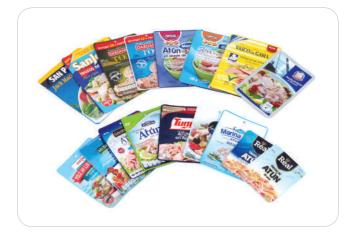

## **RETORT POUCH**

#### **Aluminum Based**

#### **Aluminum Free**

#### Retort pouch with zipper, spout, shape