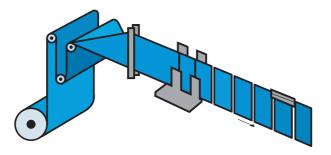

High thermal resistance (retort, microwave oven)
- Easy tear properties and with zipper or spout
- Vivid rotogravure printing and matt/gloss lacquer coating available





#### **Aluminum Based**



#### **Aluminum Free**



#### Retort pouch with zipper, spout, shape



## **APPLICATIONS**

#### Sea Foods



#### **Prepared Foods**



#### MRE, Institutional Foods



#### **Pet Foods**



#### Baby Foods, Vegetables, Fruits



# Roll Stock for Lidding and Form-Fill-Seal

#### **FEATURES**

- Alu-based for long shelf life and Alu-free for microwave oven
- High thermal resistance (retort, microwave oven)
- Lidding film with easy peel or high sealing strength for tray
- Vivid rotogravure printing and matt/gloss lacquer coating available

#### **For Lidding**

#### For Form-Fill-Seal M/C









### PACKAGING WITH TRUST **KOTINPACK**