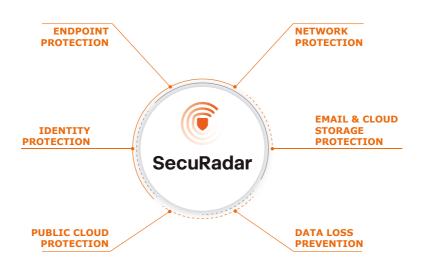

#### A unique solution for 24/7 Threat Detection and Response management.

- $\rightarrow$  Fast to Deploy
- $\rightarrow$  Scalable and Modular
- $\rightarrow$  Machine Learning Capabilites
- $\rightarrow$  Incident Rapid Response
- $\rightarrow$  24/7 SOC Support

### SecuRadar plans comparison

|   |                                   | LITE                    | COMPLETE                | ULTIMATE                | • |
|---|-----------------------------------|-------------------------|-------------------------|-------------------------|---|
|   | Monthly Threat Detection Analysis | 0                       | 0                       | 0                       |   |
|   | Interactive Threat Dashboards     | ۲                       | •                       | •                       |   |
|   | Realtime Threat Detection         | ×                       | •                       | •                       |   |
|   | Realtime Threat Response          | $\overline{\mathbf{x}}$ | $\bigotimes$            | 0                       |   |
|   | IDENTITY PROTECTION               |                         |                         |                         |   |
|   | ENDPOINT PROTECTION               |                         |                         |                         |   |
|   | NETWORK PROTECTION                | $(\mathbf{x})$          |                         |                         |   |
|   | EMAIL & CLOUD STORAGE PROTECTION  | ۲                       |                         |                         |   |
|   | DATA LOSS PREVENTION              | ۲                       |                         |                         |   |
|   | PUBLIC CLOUD PROTECTION           | ۲                       | $\bigotimes$            |                         |   |
|   | DIRECT SUPPORT (SOC)              | LITE<br>paid option     | COMPLETE<br>paid option | ULTIMATE<br>paid option |   |
| _ | Consultation                      | 0                       | 0                       | 0                       |   |
| - | 8/5 Support ready                 | $(\mathbf{x})$          | 0                       | 0                       |   |
|   | 24/7 Support ready                | $(\mathbf{x})$          | 0                       | 0                       |   |
|   |                                   |                         |                         |                         |   |
|   |                                   |                         | More details can        |                         |   |