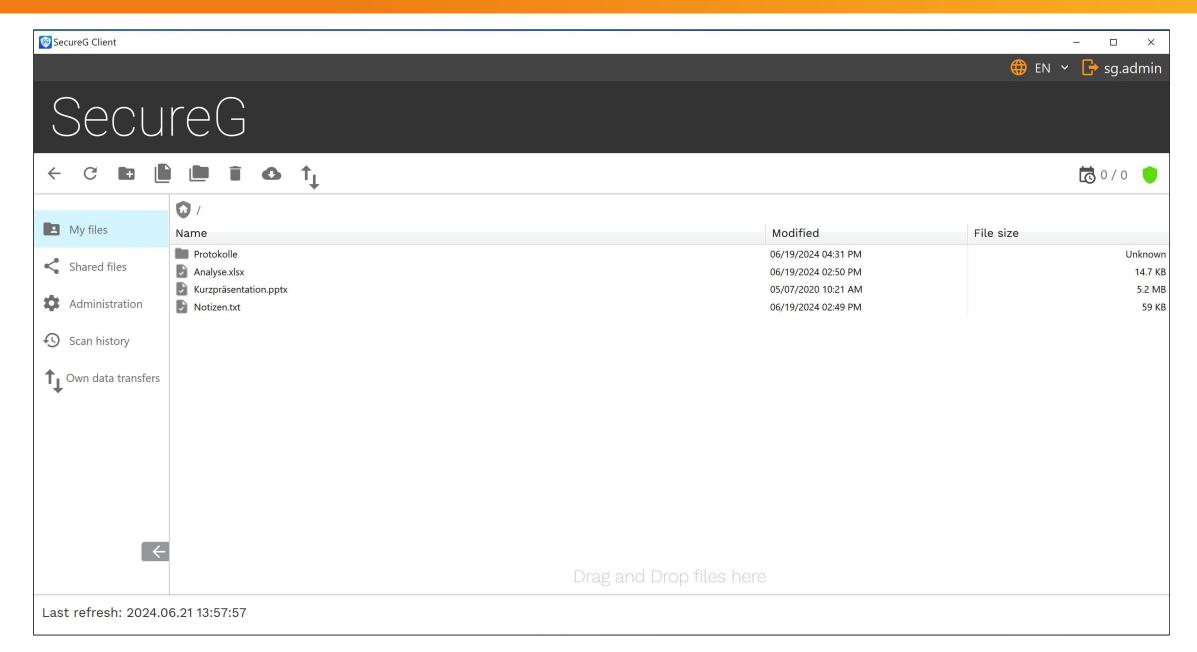

fferent OnPrem AV Solutions (Kaspersky, Avira, ClamAV, Bitdefender,...), CDR (Glasswall), Virustotal, Sandboxing...)



#### **SecureG USB Guard**

Client Windows Service to protect local USB ports against usage of unauthorized storage devices (e.g. USB pen drive). If a USB storage device has been scanned by the SecureG system and was marked as clean it may be used on the client machine.



#### SecureG Technical Architecture



#### SecureG Workflow



### SecureG Analysis Backend - Zero-Trust File Protection





# Hardware Options for the SecureG System

Standard Hardware

+ i2solutions Extensions



**Mobile Client** 



**Small Kiosk** 

# **Example Customer Branding**

Large Kiosk in Corporate Design





## Screenshot Kiosk App (Touchscreen)







## Screenshot Windows Client App





## Screenshot Windows Client App



## Screenshot Web App





#### **Screenshot Syncovery Automation**







# SecureG Offers the Following Security and Data Protection Benefits





#### **Zero-Trust File Protection**

Comprehensive threat protection through a combination of sandboxing, multi-AV scanning and CDR



### **Usability**

Simple and intuitive user interfaces for kiosk terminals, desktop and web applications



#### **Optimised Workflow**

Seamless and efficient management of security processes through automated checks and centralised data management



#### Flexible and customized

Customisable, including custom hardware solutions and branding options



### **Our Experts**



## Sales & Support

**Dr. Thomas Wiegand**Partner

E-Mail: <u>t.wiegand@i2solutions.de</u>

Pho