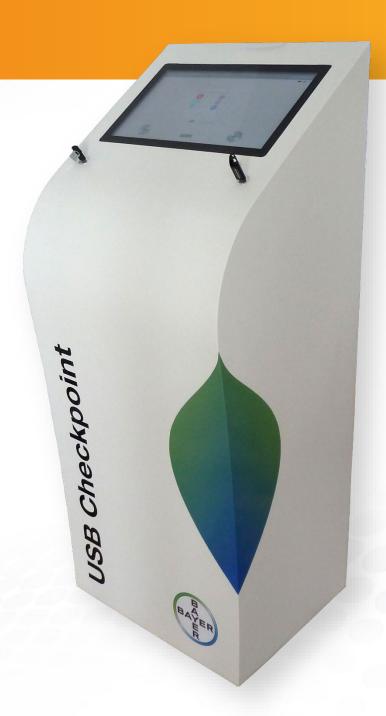

ysis Backend**

Backend services to analyse the data provided to SecureG (Choose different OnPrem AV Solutions (Kaspersky, Avira, ClamAV, Bitdefender,...), CDR (Glasswall), Virustotal, Sandboxing...)



#### **SecureG USB Guard**

Client Windows Service to protect local USB ports against usage of unauthorized storage devices (e.g. USB pen drive). If a USB storage device has been scanned by the SecureG system and was marked as clean it may be used on the client machine.



#### SecureG Technical Architecture



#### SecureG Workflow



### SecureG Analysis Backend - Zero-Trust File Protection





# Hardware Options for the SecureG System

Standard Hardware

+ i2solutions Extensions



**Mobile Client** 



**Small Kiosk** 

# **Example Customer Branding**

Large Kiosk in Corporate Design





## Screenshot Kiosk App (Touchscreen)







## Screenshot Windows Client App





## Screenshot Windows Client App



## Screenshot Web App





#### **Screenshot Syncovery Automation**







# SecureG Offers the Following Security and Data Protection Benefits





#### **Zero-Trust File Protection**

Comprehensive threat protection through a combination of sandboxing, multi-AV scanning and CDR



### **Usability**

Simple and intuitive user interfaces for kiosk terminals, desktop and web applications



#### **Optimised Workflow**

Seamless and efficient management of security processes through automated checks and centralised data management



#### Flexible and customized

Customisable, including custom hardware solutions and branding options



### **Our Experts**



## Sales & S