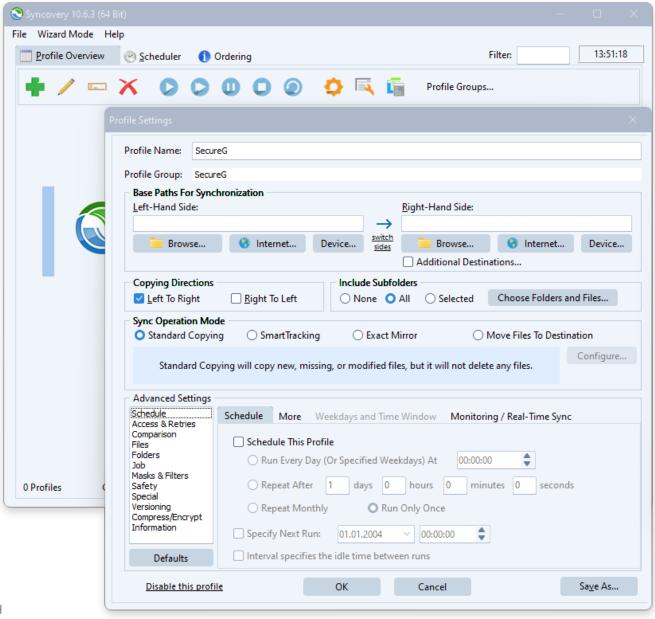

#### **Screenshot Syncovery Automation**

#### **SecureG Automation Service Syncovery**

3rd party app with SecureG integration for all kinds of interfaces to other protocols and services for all automation and integration requirements