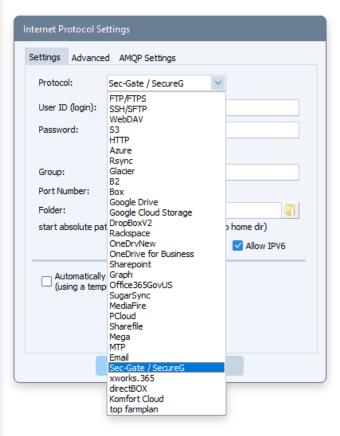

#### **Screenshot Syncovery Automation**

#### **SecureG Automation Service Syncovery**

3rd party app with SecureG integration for all kinds of interfaces to other protocols and services for all automation and integration requirements