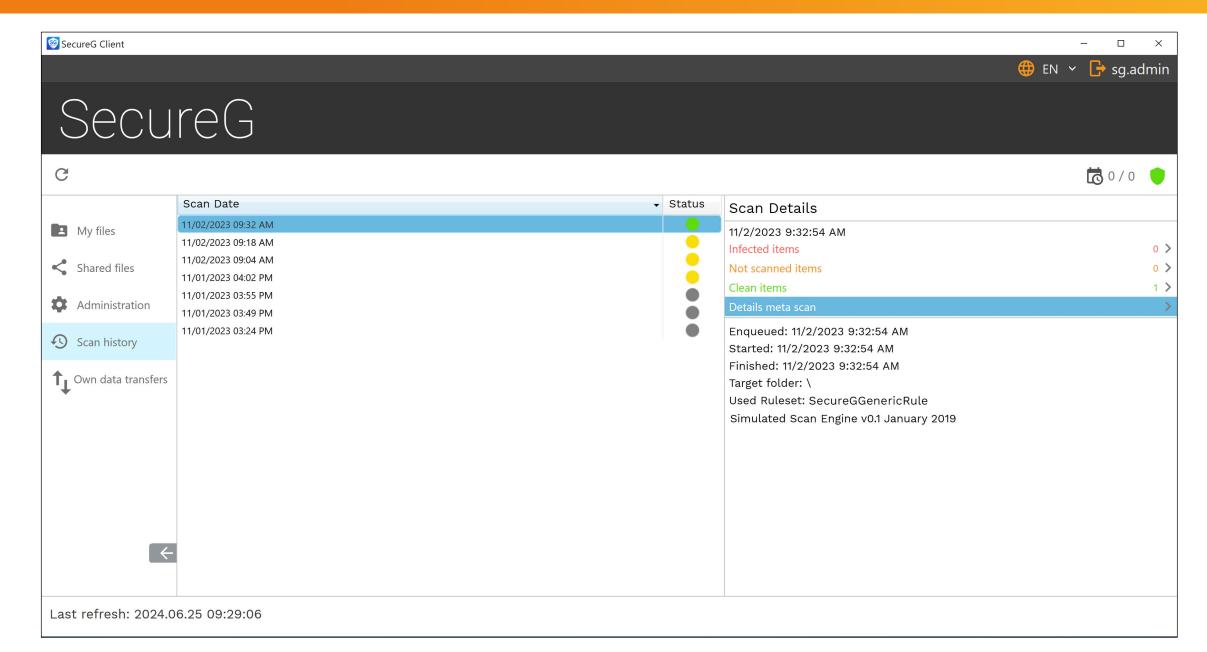

, Avira, ClamAV, Bitdefender,...), CDR (Glasswall), Virustotal, Sandboxing...)



#### **SecureG USB Guard**

Client Windows Service to protect local USB ports against usage of unauthorized storage devices (e.g. USB pen drive). If a USB storage device has been scanned by the SecureG system and was marked as clean it may be used on the client machine.



#### SecureG Technical Architecture



#### SecureG Workflow



### SecureG Analysis Backend - Zero-Trust File Protection





# Hardware Options for the SecureG System

Standard Hardware

+ i2solutions Extensions



**Mobile Client** 



**Small Kiosk** 

# **Example Customer Branding**

Large Kiosk in Corporate Design





## Screenshot Kiosk App (Touchscreen)







## Screenshot Windows Client App





## Screenshot Windows Client App



## Screenshot Web App





#### **Screenshot Syncovery Automation**







# SecureG Offers the Following Security and Data Protection Benefits





#### **Zero-Trust File Protection**

Comprehensive threat protection through a combination of sandboxing, multi-AV scanning and CDR



### **Usability**

Simple and intuitive user interfaces for kiosk terminals, desktop and web applications



#### **Optimised Workflow**

Seamless and efficient management of security processes through automated checks and centralised data management



#### Flexible and customized

Customisable, including custom hardware solutions and branding options



### **Our Experts**



## Sales & Support

**Dr. Thomas Wiegand**Partner

E-Mail: <u>t.wiegand@i2solutions.de</u>

Phone: +49 (0)2402 102994-22

Mobile: +49