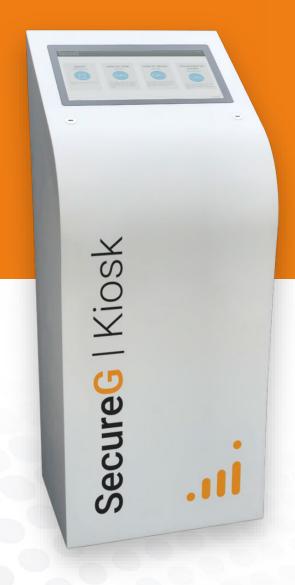

#### **SecureG Kiosk Terminal App**

Kiosk Touchscreen .NET WPF Application to run the 4 usecases:

- 1. QUICK SCAN, 2. USB-2-USB copy 3. USB-2-SHARE copy
- 4. DOWNLOAD-2-USB

# Hardware Options for the SecureG System

Standard Hardware

+ i2solutions Extensions

**Mobile Client** 

**Small Kiosk** 