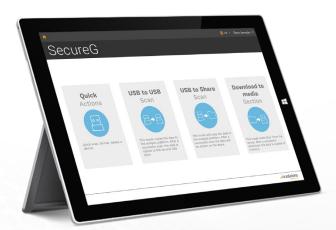

Core SecureG service with logic, RabbitMQ, Mongo DB and integrated Rebex SFTP Server



#### **SecureG Analysis Backend**

Backend services to analyse the data provided to SecureG (Choose different OnPrem AV Solutions (Kaspersky, Avira, ClamAV, Bitdefender,...), CDR (Glasswall), Virustotal, Sandboxing...)



#### **SecureG USB Guard**

Client Windows Service to protect local USB ports against usage of unauthorized storage devices (e.g. USB pen drive). If a USB storage device has been scanned by the SecureG system and was marked as clean it may be used on the client machine.



#### SecureG Technical Architecture



#### SecureG Workflow



### SecureG Analysis Backend - Zero-Trust File Protection





# Hardware Options for the SecureG System

Standard Hardware

+ i2solutions Extensions



**Mobile Client** 



**Small Kiosk** 

# **Example Customer Branding**

Large Kiosk in Corporate Design





## Screenshot Kiosk App (Touchscreen)







## Screenshot Windows Client App





## Screenshot Windows Client App



## Screenshot Web App





#### **Screenshot Syncovery Automation**







# SecureG Offers the Following Security and Data Protection Benefits





#### **Zero-Trust File Protection**

Comprehensive threat protection through a combination of sandboxing, multi-AV scanning and CDR



### **Usability**

Simple and intuitive user interfaces for kiosk terminals, desktop and web applications



#### **Optimised Workflow**

Seamless and efficient management of security processes through automated checks and centralised data management



#### Flexible and customized

C