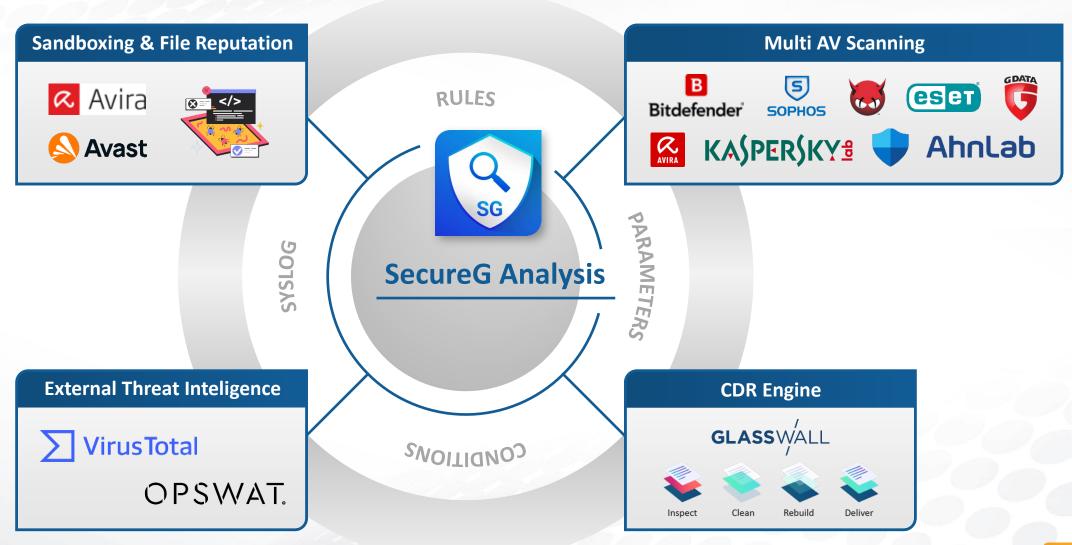

#### **SecureG Analysis Backend**

Backend services to analyse the data provided to SecureG (Choose different OnPrem AV Solutions (Kaspersky, Avira, ClamAV, Bitdefender,...), CDR (Glasswall), Virustotal, Sandboxing...)

### SecureG Analysis Backend - Zero-Trust File Protection

#### **Zero-Trust File Protection**

Comprehensive threat protection through a combination of sandboxing, multi-AV scanning and CDR