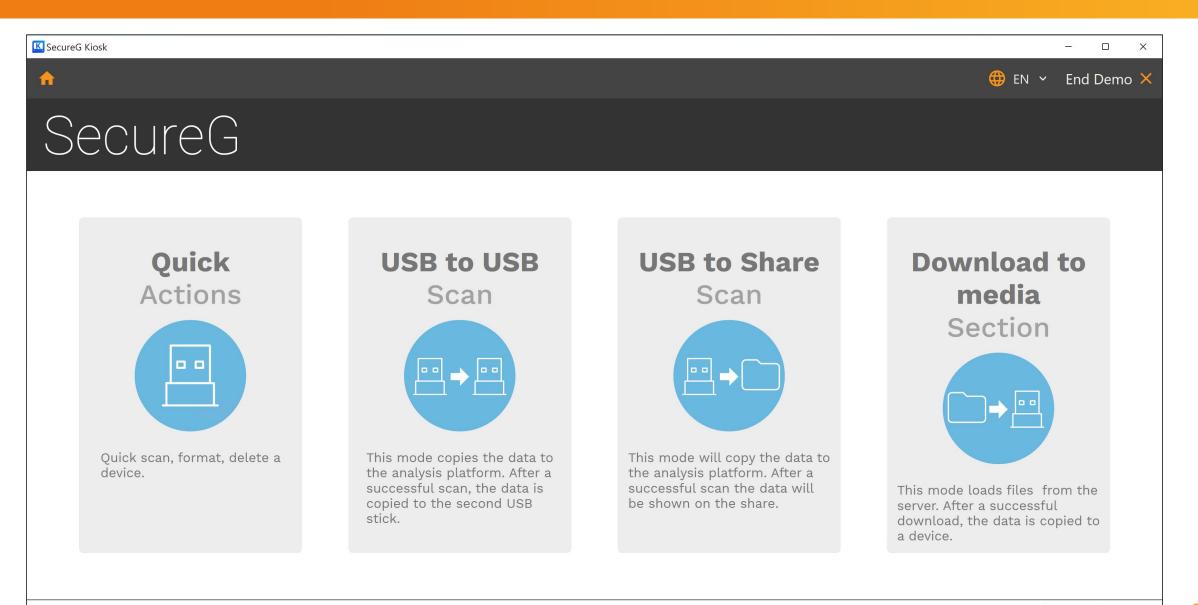

#### **SecureG Kiosk Terminal App**

Kiosk Touchscreen .NET WPF Application to run the 4 usecases:

- 1. QUICK SCAN, 2. USB-2-USB copy 3. USB-2-SHARE copy
- 4. DOWNLOAD-2-USB

## Screenshot Kiosk App (Touchscreen)