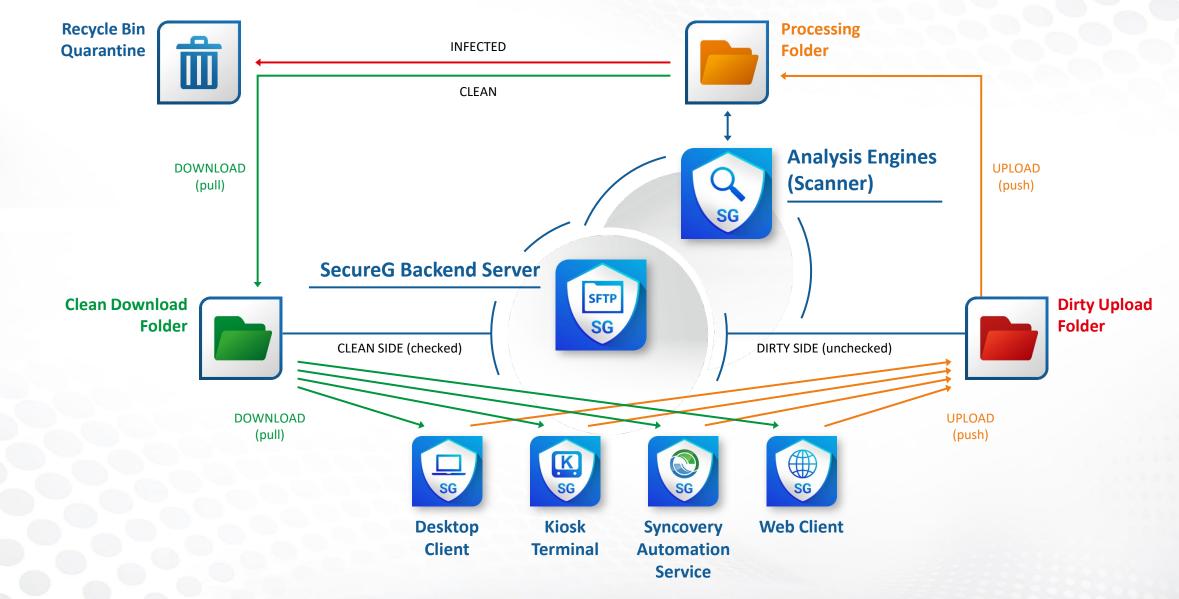

#### SecureG Workflow

### SecureG Analysis Backend - Zero-Trust File Protection

#### **Zero-Trust File Protection**

Comprehensive threat protection through a combination of sandboxing, multi-AV scanning and CDR