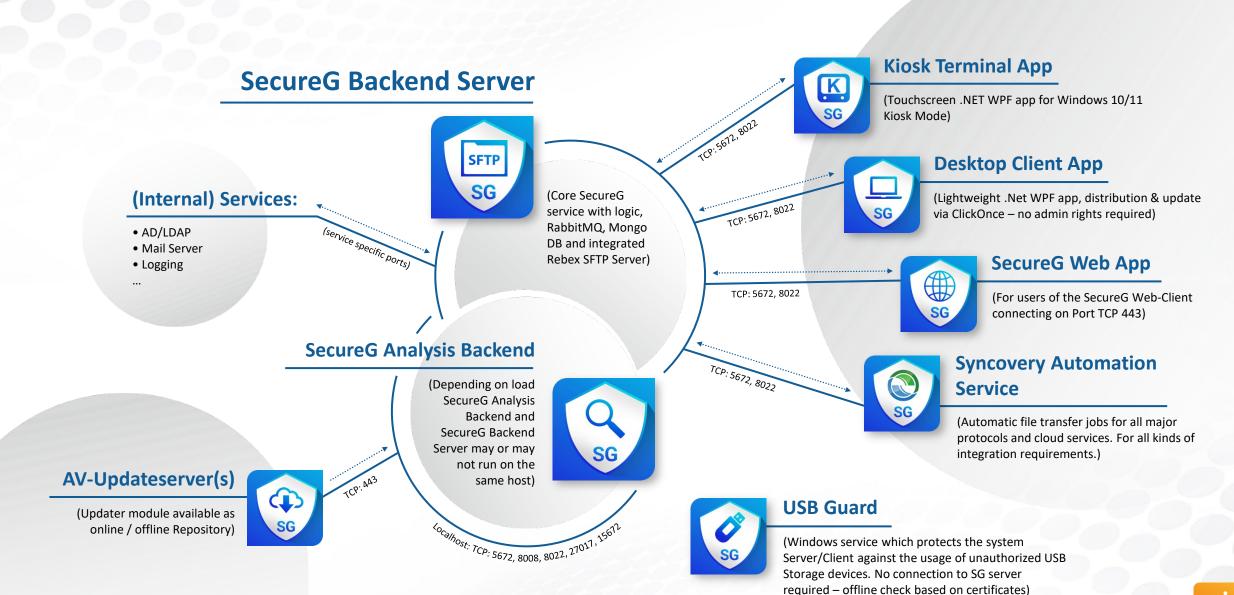

#### SecureG Technical Architecture

#### **SecureG Kiosk Terminal App**

Kiosk Touchscreen .NET WPF Application to run the 4 usecases:

- 1. QUICK SCAN, 2. USB-2-USB copy 3. USB-2-SHARE copy
- 4. DOWNLOAD-2-USB

#### **SecureG Desktop Client App**

File Explorer like interface to access SecureG solution. Lightweight .Net WPF app, distribution & update via ClickOnce – no admin rights required

#### **SecureG Web App**

SecureG web app offering all desktop app functionalities without a dedicated client

#### **SecureG Automation Service Syncovery**

3rd party app with SecureG integration for all kinds of interfaces to other protocols and services for all automation and integration requirements

#### **SecureG Backend Server**

Core SecureG service with logic, RabbitMQ, Mongo DB and integrated Rebex SFTP Server

#### **SecureG Analysis Backend**

Backend services to analyse the data provided to SecureG (Choose different OnPrem AV Solutions (Kaspersky, Avira, ClamAV, Bitdefender,...), CDR (Glasswall), Virustotal, Sandboxing...)

#### **SecureG USB Guard**

Client Windows Service to protect local USB ports against usage of unauthorized storage devices (e.g. USB pen drive). If a USB storage device has been scanned by the SecureG system and was marked as clean it may be used on the client machine.