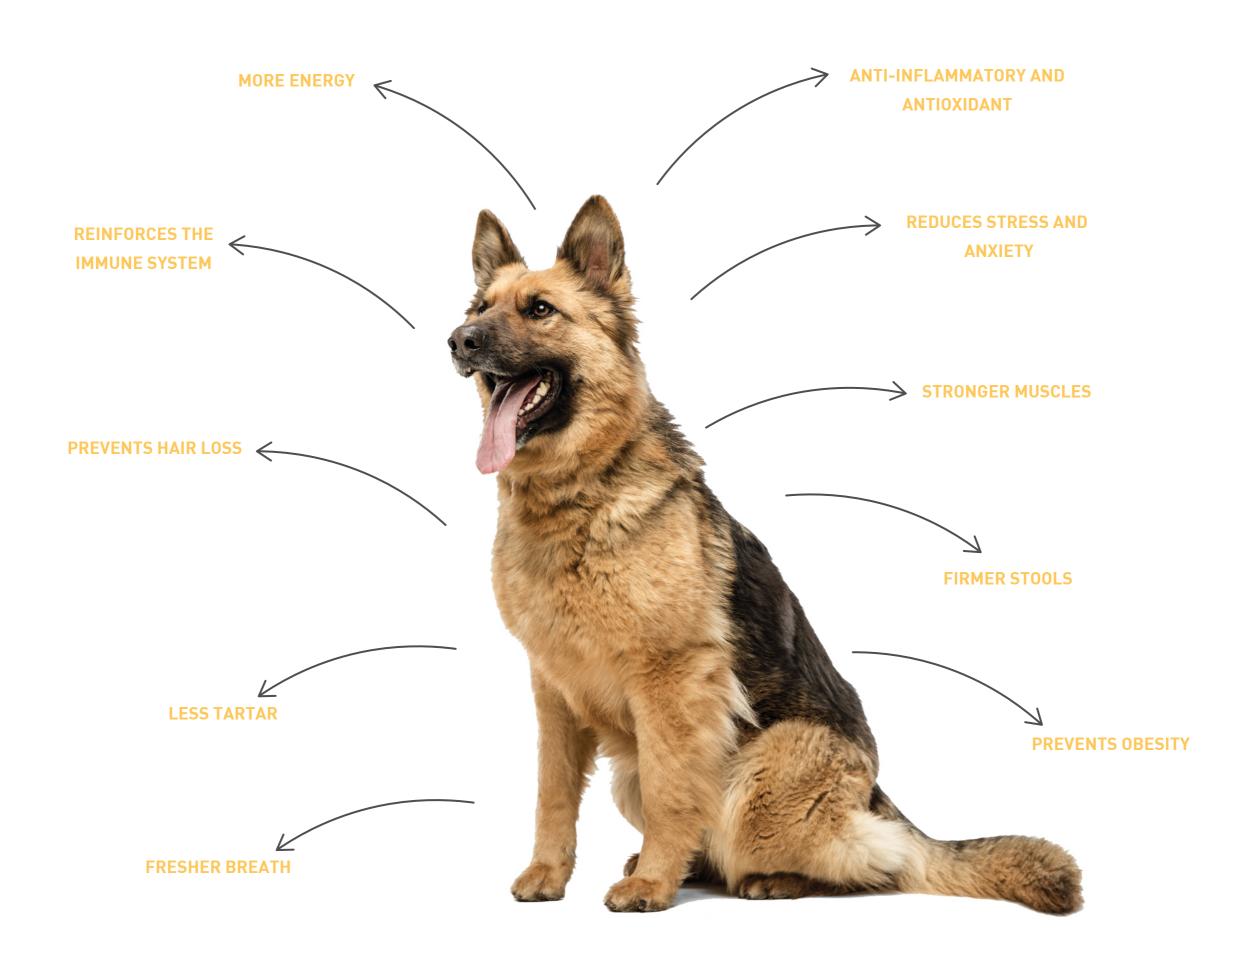

#### **BENEFITS FOR YOUR DOG**

# SAFETY

Our cheese chew is a **very safe product** due to its **digestibility**. Also, it **doesn't break up** and shatter into **sharp pieces**. The action of the teeth and saliva softens the chew so dogs of different ages and sizes can enjoy it, **preventing them from damaging the teeth**, suffocating or having stomach and intestinal obstructions.

Several health benefits, dental plaque cleaning and bad breath reducer. Sometimes bad breath appears due to lack of oral hygiene, and there are also other causes. By regularly giving PLUTOS dogs keep their teeth clean and free of unpleasant odours. Slow digestibility encourages the loss of fat, increasing metabolism and the feeling of wellbeing and satisfaction. No fat, no lactose and no gluten.