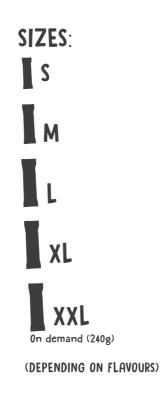

### **SIZE COMPARISON**

| CHEW SIZE   | SMALL | MEDIUM | LARGE | EXTRA LARGE | EXTRA X-LARGE |
|-------------|-------|--------|-------|-------------|---------------|
| LENGH (cm)  | 9,7   | 9,9    | 14,1  | 17,6        | 26,7          |
| LENGH (in)  | 3,82  | 3,90   | 5,55  | 6,93        | 10,51         |
| WEIGHT (g)  | 40    | 60     | 83    | 127         | 220           |
| WEIGHT (oz) | 1,41  | 2,29   | 3,00  | 4,48        | 7,76          |

BOX SIZES:

S - 24 chews

M - 20 chews

L - 15 chews

XL - 10 chews