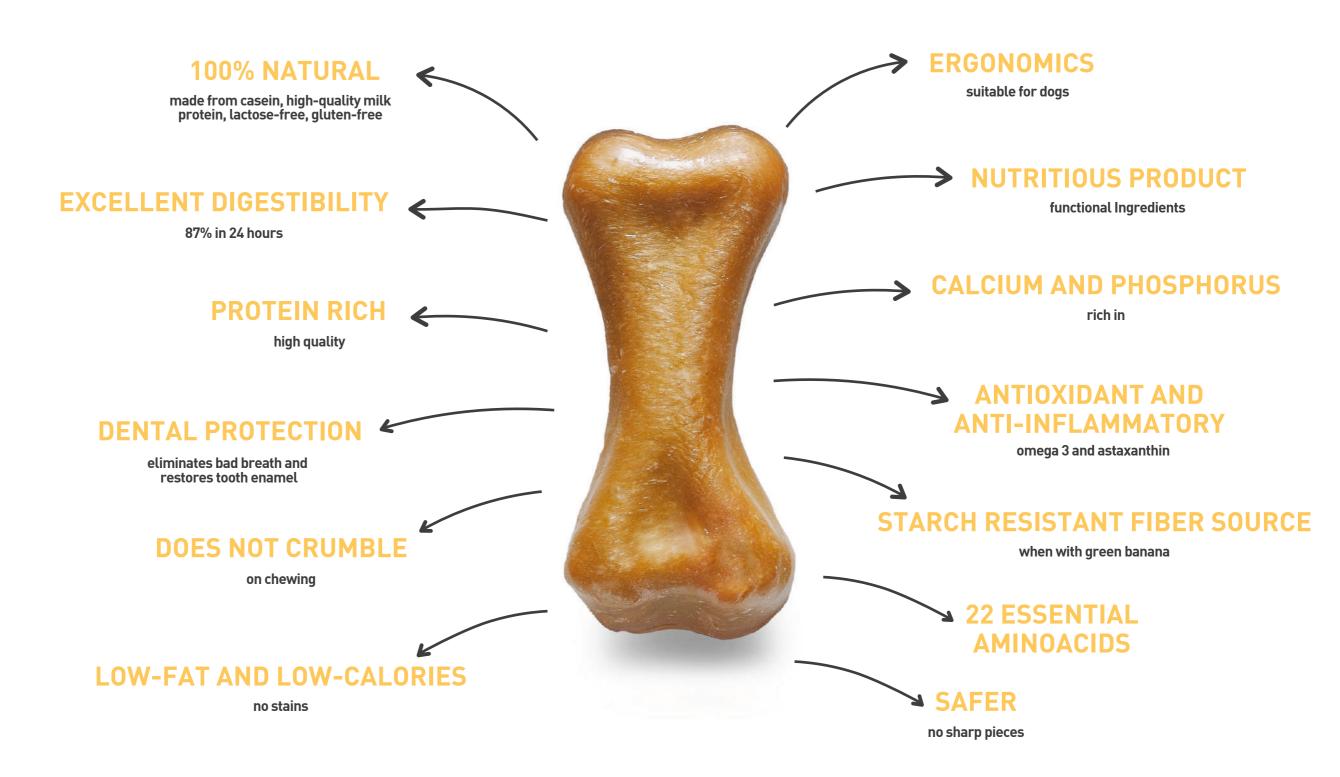

#### **BENEFITS FOR YOUR DOG**

# SAFETY

Our cheese chew is a **very safe product** due to its **digestibility**. Also, it **doesn't break up** and shatter into **sharp pieces**. The action of the teeth and saliva softens the chew so dogs of different ages and sizes can enjoy it, **preventing them from damaging the teeth**, suffocating or having stomach and intestinal obstructions.

### ACCEPTABILITY

It has huge acceptability, dogs go crazy for this chew. Knowing that we are giving a very healthy and safe treat is very comforting. It's a new type of chew, made from lactose-free milk protein, it's a product that dogs love to chew, rich in protein, calcium and vitamins with huge advantages over other products on the market.

### HIGHT DIGESTIBILITY

A test conducted by the US company PETMECH, leader in pet food testing, which classified the digestibility of PLUTOS BONE as "EXCEL-LENT". Document in attachment.

Is a very safe product unlike most existing chews on the market. It doesn't break up and shatter into sharp pieces, the action of the teeth and saliva softens the chew so it can be enjoyed by dogs of different ages and sizes, preventing them from damaging the teeth, suffocating or having stomach and intestinal obstructions.

Several health benefits, dental plaque cleaning and bad breath reducer. Sometimes bad breath appears due to lack of oral hygiene, and there are also other causes. By regularly giving PLUTOS dogs keep their teeth clean and free of unpleasant odours. Slow digestibility encourages the loss of fat, increasing metabolism and the feeling of wellbeing and satisfaction. No fat, no lactose and no gluten.