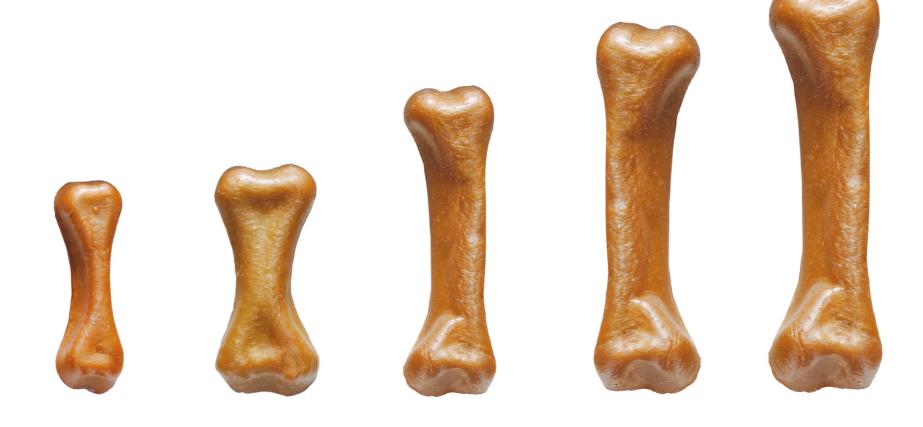

### **SIZE COMPARISON**

| CHEW SIZE   | SMALL | MEDIUM | LARGE | EXTRA LARGE | EXTRA X-LARGE |
|-------------|-------|--------|-------|-------------|---------------|
| LENGH (cm)  | 9,7   | 9,9    | 14,1  | 17,6        | 26,7          |
| LENGH (in)  | 3,82  | 3,90   | 5,55  | 6,93        | 10,51         |
| WEIGHT (g)  | 40    | 60     | 83    | 127         | 220           |
| WEIGHT (oz) | 1,41  | 2,29   | 3,00  | 4,48        | 7,76          |