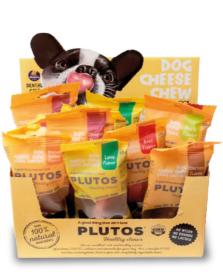

#### **FLAVORS**

**☆** Cheese and...

**Beef** 

**Chicken** 

**Chorizo** 

**Duck** 

**Ork Ham** 

Peanut Butter

**C**Lamb

**Salmon** 

CHEESE
NATURAL FLAVORS
NATURAL COLORS (ANATO. BEETROD RED)
APPLE PECTIN
CALCIUM
VITAMIN E

(DEPENDING ON FLAVORS)

#### **OUR PRODUCTS**

**SENIOR** 

BEEF

PEANUT BUTTER

**CHORIZO** 

**DUCK** 

**PORK** 

LAMB

Versatile and 100% recyclable concept. Chew is protected. Can be displayed in the SRP cases, with great impact and noticeable, many colours from different flavours, or simply hung on the eurolocks.