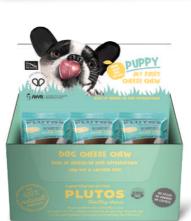

#### **OUR PRODUCTS**

**SENIOR** 

BEEF

PEANUT BUTTER

**CHORIZO** 

**DUCK** 

**PORK** 

LAMB

BOX SIZES:

S - 24 chews

M - 20 chews

L - 15 chews

XL - 10 chews