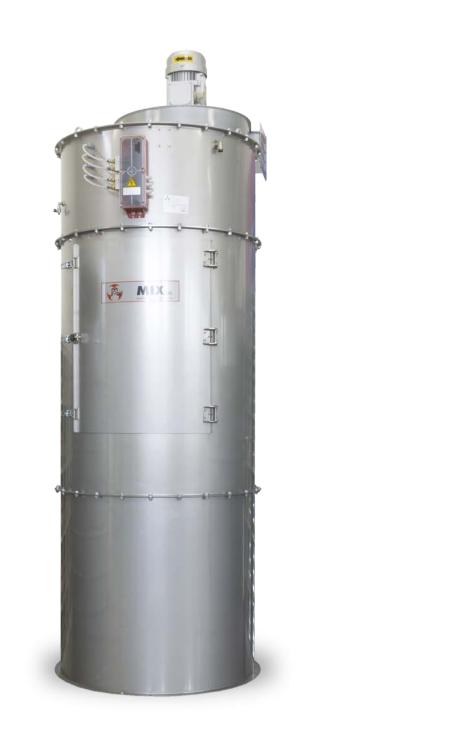

## FILTERS

#### **Applications:**

Pneumatic transport in pressure Pneumatic transport in vacuum Dedusting with electrofan

#### Filtering elements: