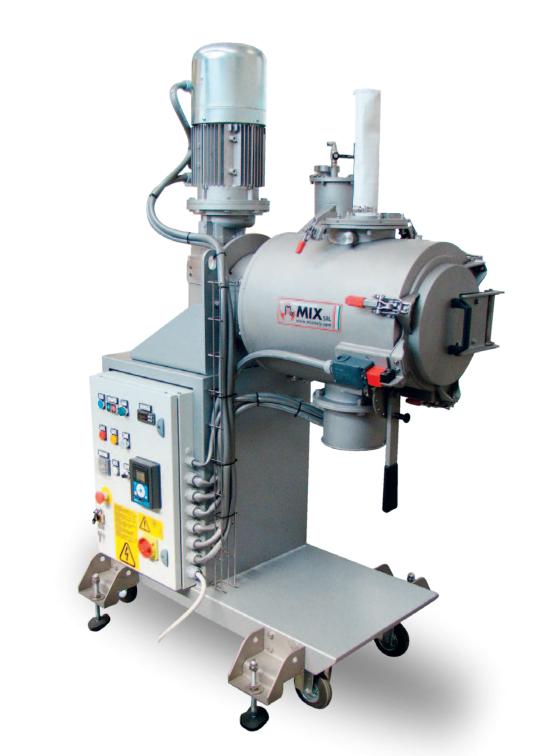

## MIXING DIVISION

## BATCH PROCESS

**Mixing tools:** Ploughshare Mix Paddle Four ribbons