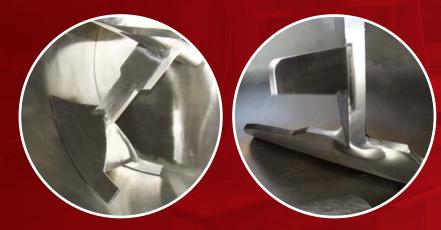

## BATCH PROCESS

**Mixing tools:** Ploughshare Mix Paddle Four ribbons

## CONTINUOS PROCESS

**Mixing tools:** Ploughshare Mix Paddle

J. MIX-