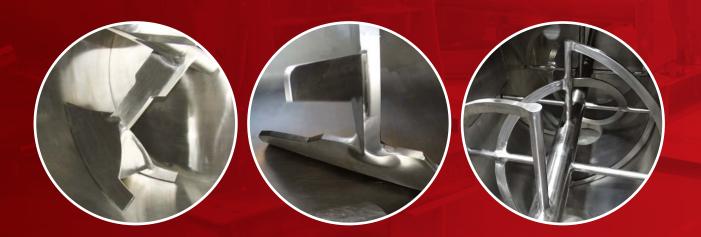

## BATCH PROCESS

**Mixing tools:** Ploughshare Mix Paddle Four ribbons

## CONTINUOS PROCESS

**Mixing tools:** Ploughshare Mix Paddle

J. MIX-