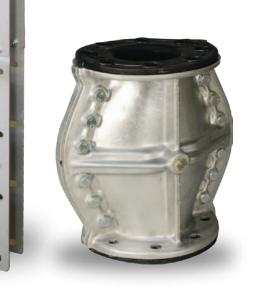

## **CONVEYING DIVISION**

## LOADING BELLOWS

Applications: To discharge powders and granules in tanks or in bulks

**Technical Solutions:** Carbon steel / AISI 304 / AISI 316 Built-in filter Rotary/capacity/vibrating/level indicator