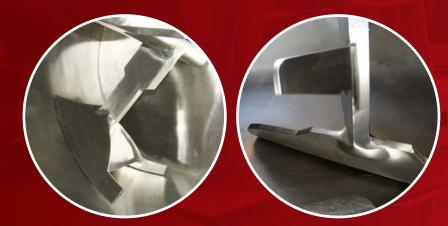

## BATCH PROCESS

**Mixing tools:** Ploughshare Mix Paddle Four ribbons

## CONTINUOS PROCESS

**Mixing tools:** Ploughshare Mix Paddle

J. MIX-