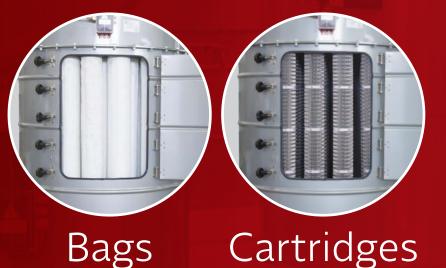

01** Environmental Management System Certificate

**ISO 45001** Occupational Health and Safety Management System Certificate





## MIXING DIVISION



## BATCH PROCESS

**Mixing tools:** Ploughshare Mix Paddle Four ribbons





## CONTINUOS PROCESS

**Mixing tools:** Ploughshare Mix Paddle





J. MIX-

## EXTRACTA SHAFT (BATCH PROCESS)

**Mixing tools:** Ploughshare Mix Paddle





## REACTOR/ DRYER (BATCH PROCESS) IN PRESSURE OR IN FULL VACUUM

**Mixing tools:** Ploughshare Mix Paddle





# LABORATORY

(BATCH PROCESS)

**R&D PROCESSES SCALABLE IN INDUSTRIAL PLANT** 

**Mixing tools:** Ploughshare Mix Paddle





## FILTERING DIVISION



## FILTERS

#### **Applications:**

Pneumatic transport in pressure Pneumatic transport in vacuum Dedusting with electrofan

#### Filtering elements:





# **SKYFILTER®** (SPECIFICALLY DESIGNED FOR SILO ROOF)



## SILO FILTERS

**Applications:** Pneumatic transport in pressure Dedusting with electrofan

#### **Filtering elements:**



Bags



## **INTERCEPTING DIVISION**



## VALVES

Applications: To intercept powders and granules

**Products:** Butterfly valves Slide valves Pinch valves





## **CONVEYING DIVISION**



## LOADING BELLOWS

Applications: To discharge powders and granules in tanks or in bulks

**Technical Solutions:** Carbon steel / AISI 304 / AISI 316 Built-in filter Rotary/capacity/vibrating/level indicator



## **EXTRACTING DIVISION**



## SILOS COMPONENTS

#### **Products:**

Paddle level indicators Pressure relief valve Manholes Pressure gauges Fluidising nozzles Fluidising dishes Fluidising plates





### **MI