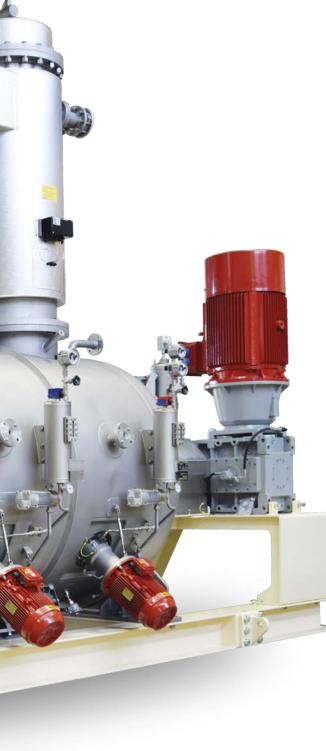

## REACTOR/ DRYER (BATCH PROCESS) IN PRESSURE OR IN FULL VACUUM

**Mixing tools:** Ploughshare Mix Paddle