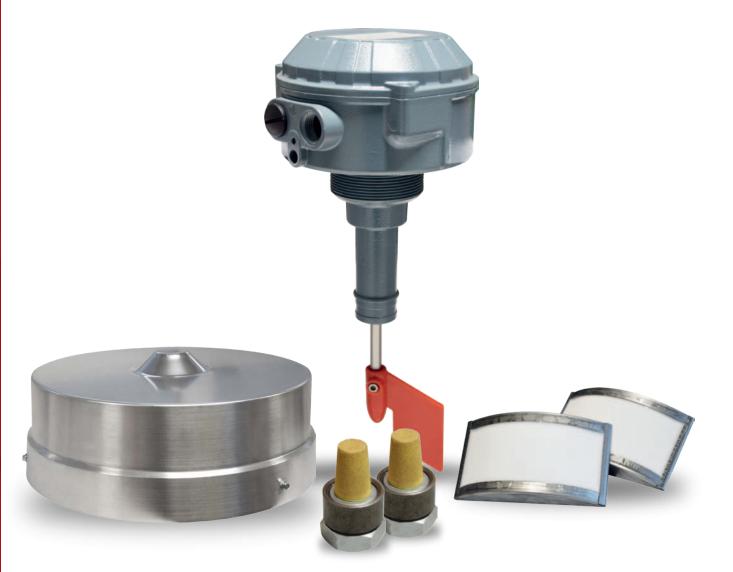

## SILOS COMPONENTS

#### **Products:**

Paddle level indicators Pressure relief valve Manholes Pressure gauges Fluidising nozzles Fluidising dishes Fluidising plates