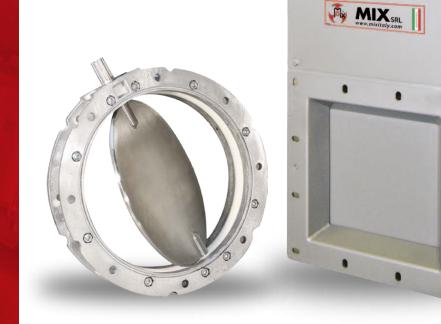

## **INTERCEPTING DIVISION**

## VALVES

Applications: To intercept powders and granules

**Products:** Butterfly valves Slide valves Pinch valves