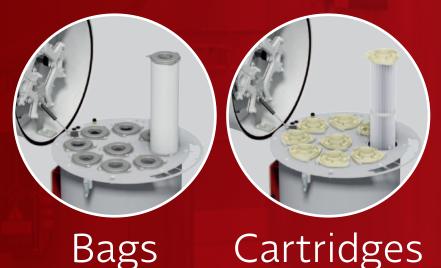

* Ploughshare Mix Paddle Four ribbons





## CONTINUOS PROCESS

**Mixing tools:** Ploughshare Mix Paddle





J. MIX-

## EXTRACTA SHAFT (BATCH PROCESS)

**Mixing tools:** Ploughshare Mix Paddle





## REACTOR/ DRYER (BATCH PROCESS) IN PRESSURE OR IN FULL VACUUM

**Mixing tools:** Ploughshare Mix Paddle





# LABORATORY

(BATCH PROCESS)

**R&D PROCESSES SCALABLE IN INDUSTRIAL PLANT** 

**Mixing tools:** Ploughshare Mix Paddle





## FILTERING DIVISION



## FILTERS

#### **Applications:**

Pneumatic transport in pressure Pneumatic transport in vacuum Dedusting with electrofan

#### Filtering elements:





# **SKYFILTER®** (SPECIFICALLY DESIGNED FOR SILO ROOF)



## SILO FILTERS

**Applications:** Pneumatic transport in pressure Dedusting with electrofan

#### **Filtering elements:**



Bags



## **INTERCEPTING DIVISION**



## VALVES

Applications: To intercept powders and granules

**Products:** Butterfly valves Slide valves Pinch valves





## **CONVEYING DIVISION**



## LOADING BELLOWS

Applications: To discharge powders and granules in tanks or in bulks

**Technical Solutions:** Carbon steel / AISI 304 / AISI 316 Built-in filter Rotary/capacity/vibrating/level indicator



## **EXTRACTING DIVISION**



## SILOS COMPONENTS

#### **Products:**

Paddle level indicators Pressure relief valve Manholes Pressure gauges Fluidising nozzles Fluidising dishes Fluidising plates





### **MIX Srl unipersonale**

**Operative headquarters and administration:** Via Volturno n°119/A - 41032 CAVEZZO (MO) Italy

#### **Registered office:**

Via Cesare Cantù nº1 - 20123 MILANO (MI