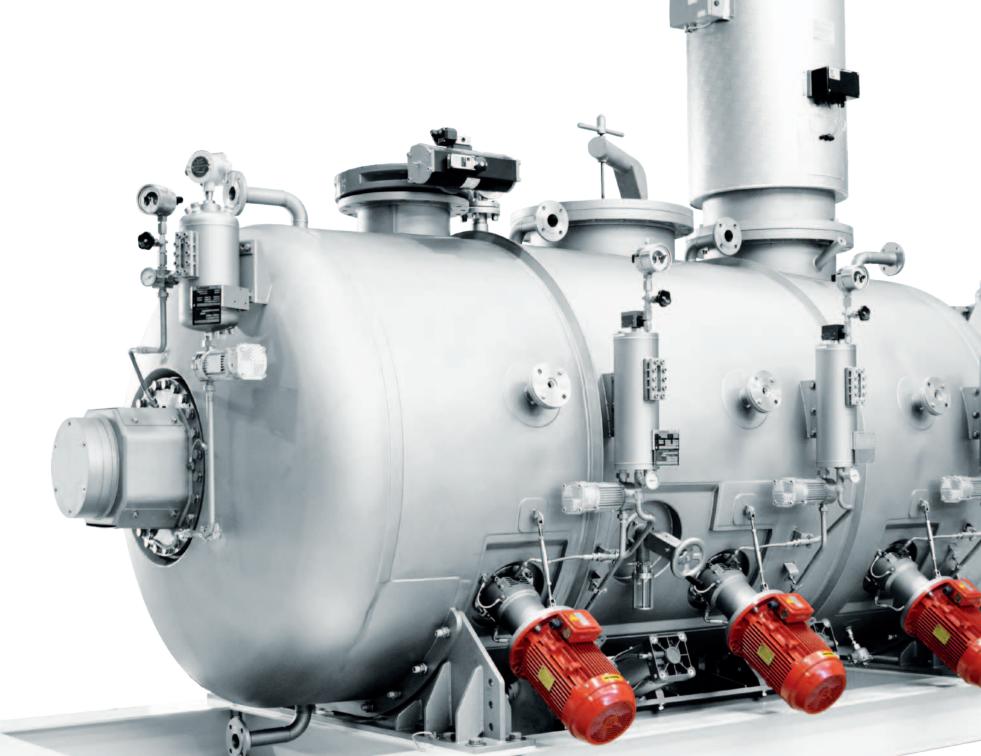

## MIXING DIVISION

## BATCH PROCESS

**Mixing tools:** Ploughshare Mix Paddle Four ribbons