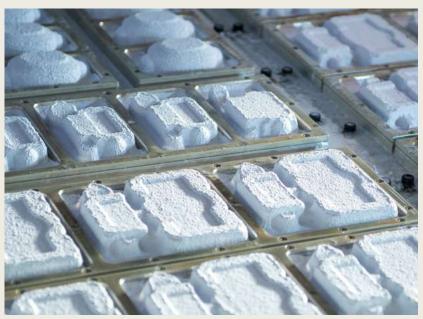

y from wood or other plant sources. They offer high strength, durability, and flexibility, making them ideal for premium paper products like packaging, printing, and hygiene materials. While they require more natural resources, advancements in responsible forestry and sustainable harvesting help mitigate environmental impact.
- Recycled Cellulose Fibers: These come from recovered paper and cardboard materials, reducing waste and demand for fresh pulp. Recycling minimizes deforestation, lowers energy consumption, and decreases water usage. We can produce pakaging even with 100% PCR content.
- Water- and oil-resistant additives
- Dyes

Our products are **FSC certified** which proves they comes from responsibly managed forests that meet strict environmental, social and economic standards.





### **PRODUCTION PROCESS**





## **PROCESS**















## **APPLICATION**

A pulp-based packaging can be applied in various industries, such as **beauty-care**, **electronics**, **cosmetics**, **and health care**. It provides **eco-friendly**, biodegradable protection for products, reducing plastic waste. It is ideal for fragile items, offering **cushioning and durability**. Additionally, it enhances branding with **customizable shapes** and textures while maintaining sustainability.







At Pulp Solutions Poland, quality is our top priority. We ensure that every product meets the **highest standards** through rigorous control processes carried out both in production and in our dedicated qualitydepartment. From raw materials election to final packaging, every stage is carefully