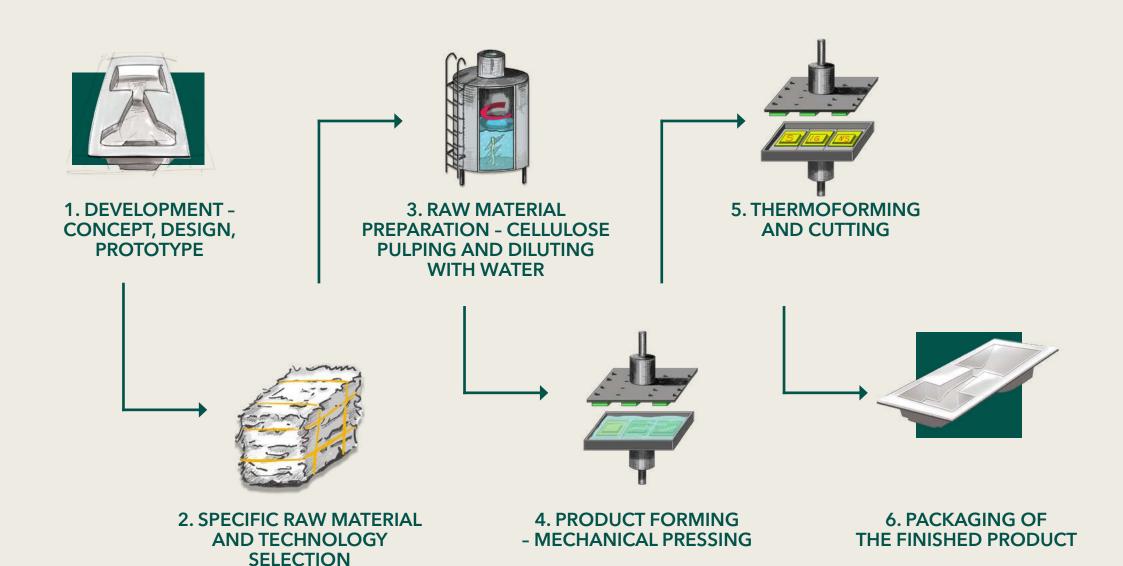

es. They offer high strength, durability, and flexibility, making them ideal for premium paper products like packaging, printing, and hygiene materials. While they require more natural resources, advancements in responsible forestry and sustainable harvesting help mitigate environmental impact.
- Recycled Cellulose Fibers: These come from recovered paper and cardboard materials, reducing waste and demand for fresh pulp. Recycling minimizes deforestation, lowers energy consumption, and decreases water usage. We can produce pakaging even with 100% PCR content.
- Water- and oil-resistant additives
- Dyes

Our products are **FSC certified** which proves they comes from responsibly managed forests that meet strict environmental, social and economic standards.





### **PRODUCTION PROCESS**





## **PROCESS**















## **APPLICATION**

A pulp-based packaging can be applied in various industries, such as **beauty-care**, **electronics**, **cosmetics**, **and health care**. It provides **eco-friendly**, biodegradable protection for products, reducing plastic waste. It is ideal for fragile items, offering **cushioning and durability**. Additionally, it enhances branding with **customizable shapes** and textures while maintaining sustainability.







At Pulp Solutions Poland, quality is our top priority. We ensure that every product meets the **highest standards** through rigorous control processes carried out both in production and in our dedicated qualitydepartment. From raw materials election to final packaging, every stage is carefully monitored to guarantee durabilit