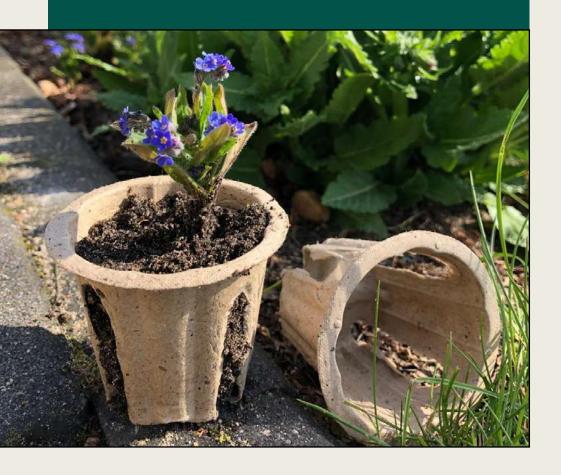

## **APPLICATION**

A pulp-based packaging can be applied in various industries, such as **beauty-care**, **electronics**, **cosmetics**, **and health care**. It provides **eco-friendly**, biodegradable protection for products, reducing plastic waste. It is ideal for fragile items, offering **cushioning and durability**. Additionally, it enhances branding with **customizable shapes** and textures while maintaining sustainability.

## **OUR PRODUCTS**