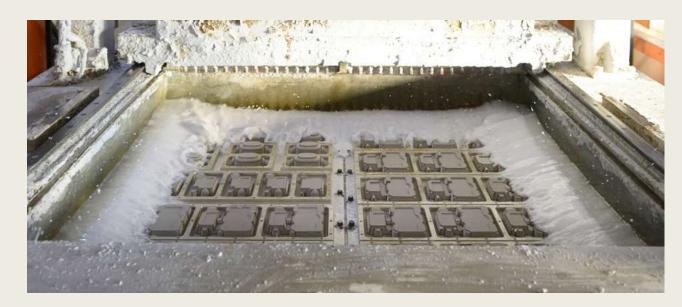

strength, durability, and flexibility, making them ideal for premium paper products like packaging, printing, and hygiene materials. While they require more natural resources, advancements in responsible forestry and sustainable harvesting help mitigate environmental impact.
- Recycled Cellulose Fibers: These come from recovered paper and cardboard materials, reducing waste and demand for fresh pulp. Recycling minimizes deforestation, lowers energy consumption, and decreases water usage. We can produce pakaging even with 100% PCR content.
- Water- and oil-resistant additives
- Dyes

Our products are **FSC certified** which proves they comes from responsibly managed forests that meet strict environmental, social and economic standards.





### **PRODUCTION PROCESS**





## **PROCESS**















## **APPLICATION**

A pulp-based packaging can be applied in various industries, such as **beauty-care**, **electronics**, **cosmetics**, **and health care**. It provides **eco-friendly**, biodegradable protection for products, reducing plastic waste. It is ideal for fragile items, offering **cushioning and durability**. Additionally, it enhances branding with **customizable shapes** and textures while maintaining sustainability.







At Pulp Solutions Poland, quality is our top priority. We ensure that every product meets the **highest standards** through rigorous control processes carried out both in production and in our dedicated qualitydepartment. From raw materials election to final packaging, every stage is carefully monitored to guarantee durability, **functionality**