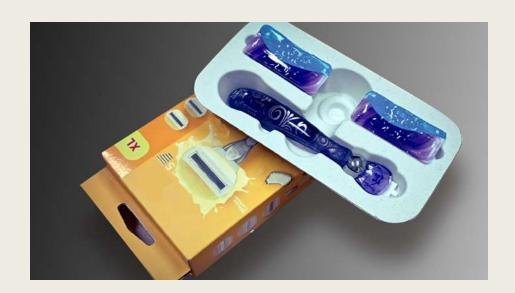

## **APPLICATION**

A pulp-based packaging can be applied in various industries, such as **beauty-care**, **electronics**, **cosmetics**, **and health care**. It provides **eco-friendly**, biodegradable protection for products, reducing plastic waste. It is ideal for fragile items, offering **cushioning and durability**. Additionally, it enhances branding with **customizable shapes** and textures while maintaining sustainability.

## **OUR PRODUCTS**