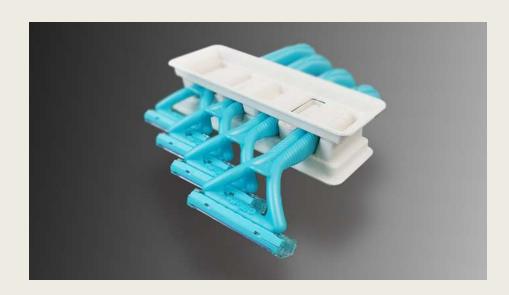

## **APPLICATION**

A pulp-based packaging can be applied in various industries, such as **beauty-care**, **electronics**, **cosmetics**, **and health care**. It provides **eco-friendly**, biodegradable protection for products, reducing plastic waste. It is ideal for fragile items, offering **cushioning and durability**. Additionally, it enhances branding with **customizable shapes** and textures while maintaining sustainability.

## **OUR PRODUCTS**