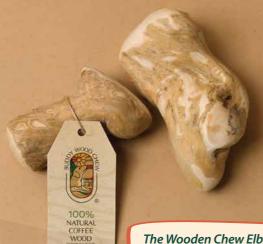

## **CHEW ELBOW**

The Wooden Chew Elbow product of Buddy Wood Chew is handmade, completely natural, with significantly higher hardness and durability, making it extremely safe for dogs.

Keep dogs happy, reduce stress, and boredome

## WOODEN CHEW ELBOW

What makes the Wooden Chew Elbow truly special is the careful selection of materials from the trunk and branches of coffee trees.

The Wooden Chew Elbow is created from the very branching points of the tree's limbs, where the wood is harder, denser, and features natural grooves and knots.