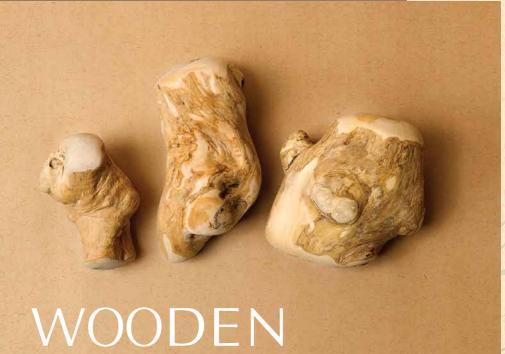

## WOODEN CHEW ELBOW

What makes the Wooden Chew Elbow truly special is the careful selection of materials from the trunk and branches of coffee trees.

The Wooden Chew Elbow is created from the very branching points of the tree's limbs, where the wood is harder, denser, and features natural grooves and knots.

- Much higher hardness compared to standard products
- **Excellent load-bearing capacity, lasting through your dog's chewing process**
- A fascinating and challenging chewing toy
- Especially suitable for dogs with strong chewing abilities