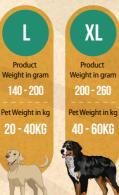

he age of the coffee trees (over 20 years), ensuring long-lasting use



Fully crafted by experienced artisans



Completely safe for pet dogs: No harmful chemicals - No calories - No caffeine



100% NATURAL COFFEE WOOD Vietnam Handicrafts



## WOODEN CHEW ELBOW

What makes the Wooden Chew Elbow truly special is the careful selection of materials from the trunk and branches of coffee trees.

The Wooden Chew Elbow is created from the very branching points of the tree's limbs, where the wood is harder, denser, and features natural grooves and knots.

- Much higher hardness compared to standard products
- **Excellent load-bearing capacity, lasting through your dog's chewing process**
- A fascinating and challenging chewing toy
- Especially suitable for dogs with strong chewing abilities







Buddy Wood Chew stands as a trusted and top-quality manufacturer and distributor of dog wood chew products in Vietnam.

- Skilled and experienced craftsmen
- Stringent production processes
- Transparent raw materials
- (2) Consistent and timely supply