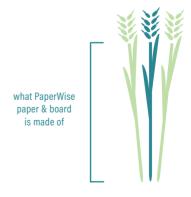

PaperWise paper is made from highquality fibers sourced from stems and leaves left after the harvest of grains, rice, hemp or sugarcane (agri waste).

watch the PaperWise movie

info@paperwise.eu

+31(0)492 849 575