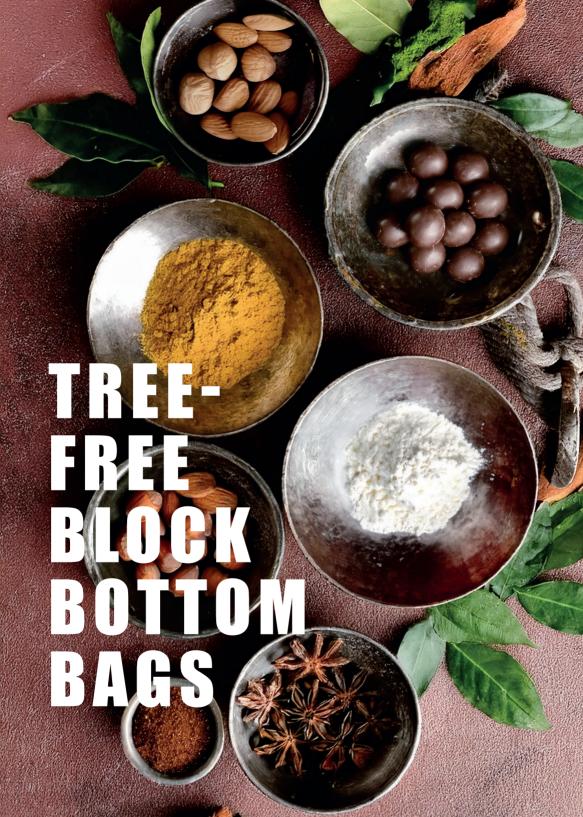

## "LOCK IN THE FLAVOR, LEAVE A LIGHTER FOOTPRINT"

When it comes to food all ingredients matter. Doesn't the same apply to the packaging? Customers trust that their delicious (dry) food is packed food safe while contributing to nature and the preservation of our ecosystems.

PaperWise embraces the natural origins in which delicious dry food deserves to be packaged and protected.

PaperWise Natural -unbleached pure paper is made from high-quality fibers sourced from stems and leaves left after the harvest of grains, rice, hemp or sugarcane. PaperWise turns plant residues into something beautiful and eco-friendly.