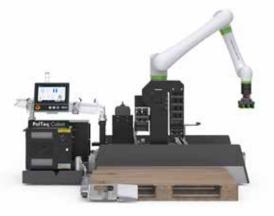

#### Closure

- Adhesive tape
- Hot-melt

Within the PalTeq range there can be found a solution for each palletizing application – palletizers in portal or side-portal style, robot systems or collaborative robots.

### **Performance**

• Up 12 movements / minute

### **Packaging material**

• Pallet

### **Products**

- Shipping cases
- Display cartons
- Products bundled with film

### **Additional components**

- Pallet magazine
- Magazine for intermediate layers
- Roller conveyor
- Strapping unit
- Stretcher

### Format range

- Euro pallet
- Industrial pallet
- Special pallet