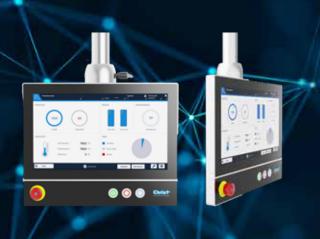

### HMI

# Optimized operating concept

#### Hardware

- Capacitive touch display in solid aluminium case with easy-to-clean glass surface
- High definition
- Powerful IPC-based hardware with SSD hard disk
- Integrated UPS
- Optional remote maintenance via Gateway Hardware
- Import and export of data via USB or Ethernet