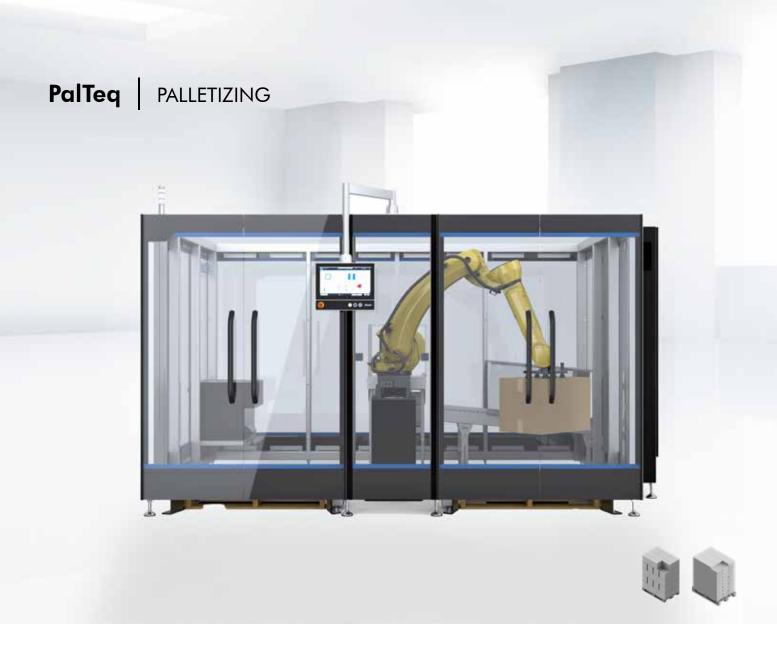

#### Closure

- Adhesive tape
- Hot-melt

Within the PalTeq range there can be found a solution for each palletizing application – palletizers in portal or side-portal style, robot systems or collaborative robots.

### **Performance**

• Up 12 movements / minute

### **Packaging material**

• Pallet

### **Products**

- Shipping cases
- Display cartons
- Products bundled with film

### **Additional components**

- Pallet magazine
- Magazine for intermediate layers
- Roller conveyor
- Strapping unit
- Stretcher

### Format range

- Euro pallet
- Industrial pallet
- Special pallet