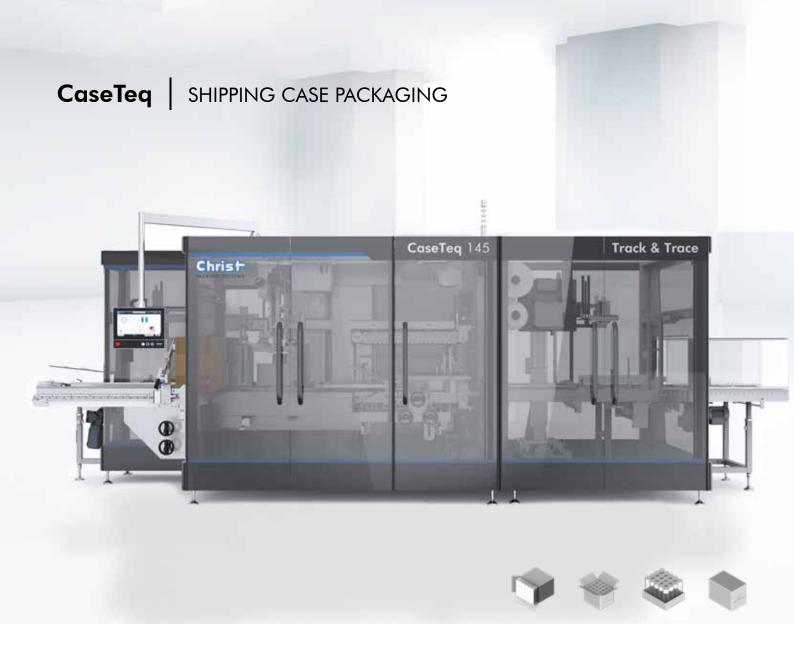

#### **Performance**

• Up to 30 cases / minute

### **Packaging material**

- Shipping case (American Case)
- Wrap-around case
- Tray

#### **Products**

- Cartons
- Display cartons
- Products bundled with film
- Bottles
- Vials
- Cans

### **Machine types**

- Semi-automatic sideloading casepacker
- Fully-automatic sideloading casepacker
- Fully-automatic toploading casepacker

#### Closure

- Adhesive tape
- Hot-melt

Within the PalTeq range there can be found a solution for each palletizing application – palletizers in portal or side-portal style, robot systems or collaborative robots.