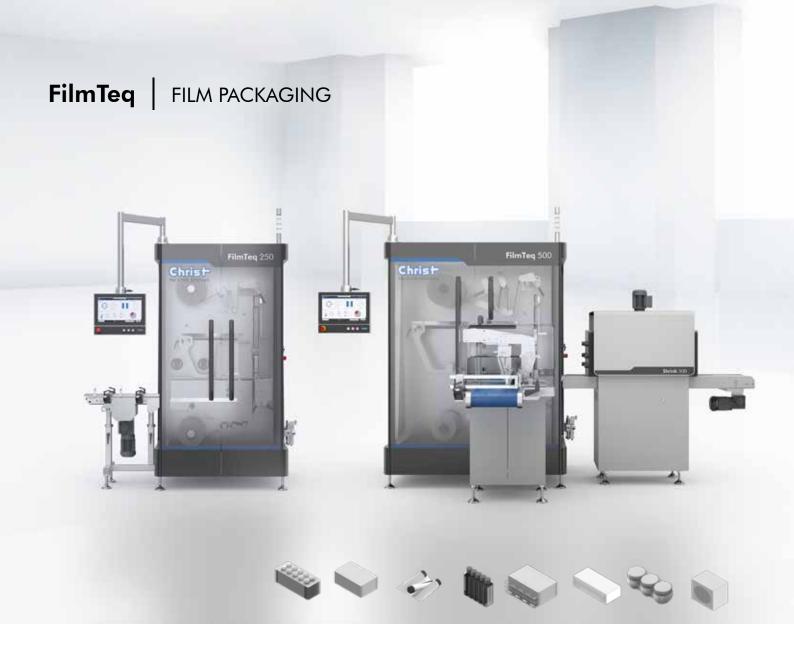

### Further characteristics

- Leaflet folder or friction feeder to supply product insert
- Pre-infeed pusher for leaflets
- Carton magazine moveable in service position

With compact design and flexible infeed modules our FilmTeq machines are well prepared to meet the market's wide range of demands.

#### **Performance**

• Up to 75 bundles / minute

#### **Packaging material**

- LDPE film
- BOPP film

### **Products**

- Cartons
- Blisters
- Tubes
- Bottles
- Cans

### Types of packaging

- Sleeve
- Sleeve with shrink
- Full overwrap

### Stacking options

- Stacker
- Turning-stacker

Great accessibility, ergonomics and simple format changes – this is the main focus of our casepackers.

Depending on your application, there is either a semi-automatic machine concept or a fully automatic solution to fulfil your needs perfectly.