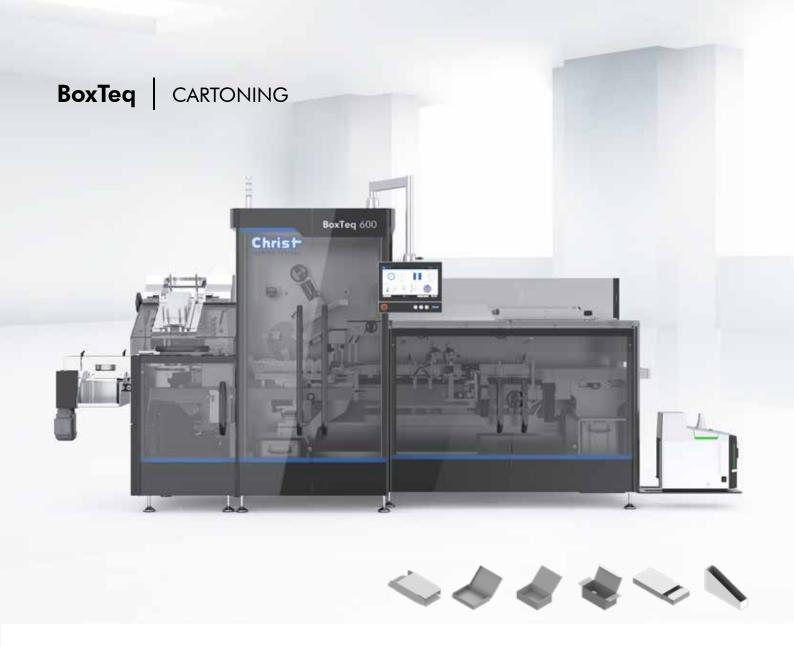

High format flexibility and a multitude of packaging variants – this is the base concept of our BoxTeq series. Quick format change and a user-friendly design are meeting the highest demands.

### Performance

• Up to 120 cycles / minute

#### Chain pitch

• 6, 9 and 15 inches

### **Packaging material**

• Cartons

### **Products**

- Blisters
- Bottles
- Tubes
- Vials

#### **Product infeed**

- Bucket chain
- Turning screw
- Customer-specific solutions

### Types of closure

- Tuck-in
- Hot-melt

Type of closure is convertible!

### Further characteristics

- Leaflet folder or friction feeder to supply product insert
- Pre-infeed pusher for leaflets
- Carton magazine moveable in service position

With compact design and flexible infeed modules our FilmTeq machines are well prepared to meet the market's wide range of demands.