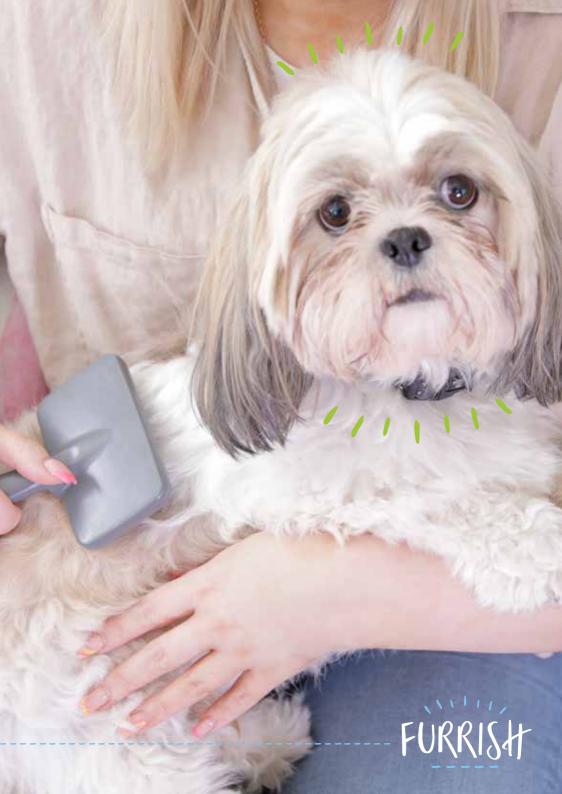

#### TOOLS & ACCESSORIES Keep your Furrish Friend free from tangles and minimise shedding with regular brushing. Whether your precious pup requires occasional Clipper or regular grooming, Furrish will help keep them preened to perfection and always cuddle ready. **Detangling** Comb 850700 Deshedding Tool Comb with Handle 850701 **Deshedding** Tool 850702 Soft Slicker (Small, Medium & Large) 850703 / 850704 / 850708 Ball Pin Slicker (Medium) 850705 Firm Slicker (Medium & Large) 850706 / 850707 Nail Clipper (Small & Large) 850709 / 850710 **Bathtime** Scrubber 850178 Comb with Handle Ball Pin Slicker Detangling Comb Slicker Brush Bathtime **SUITED TO** Scrubber Puppy Long & StraightCurly & Wavy Sensitive Short Hair Shedding