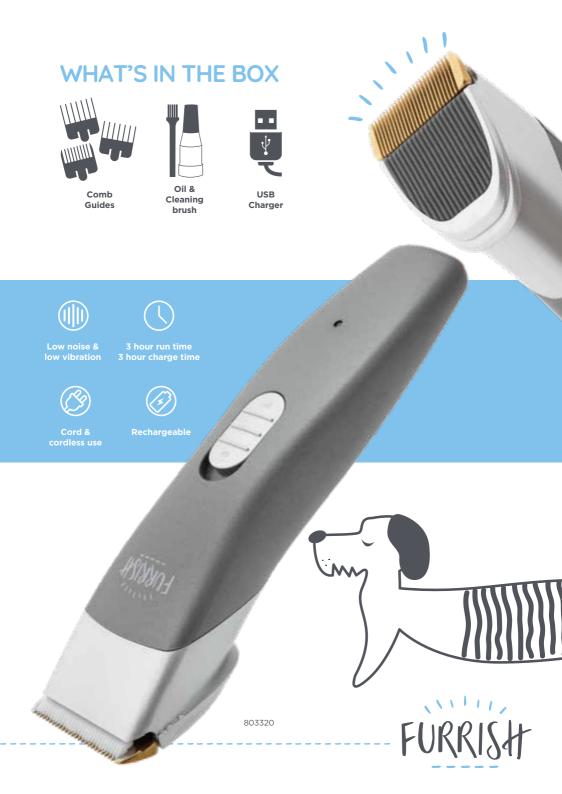

# CORDLESS CLIPPER

Our rechargeable cordless clipper for keeping your Furrish Friend's coat trim and tidy.

Easy to use clip-on comb guides enable you to choose the perfect length for your dog's coat.

With non-heating titanium coated 1.0mm blade

High performance Li-ion battery

Scan this OR code to view a video on Youtube of the clipper in more detail.

#### **SUITED TO**

Puppy Sensitive Curly & Wavy

Long & StraightShedding