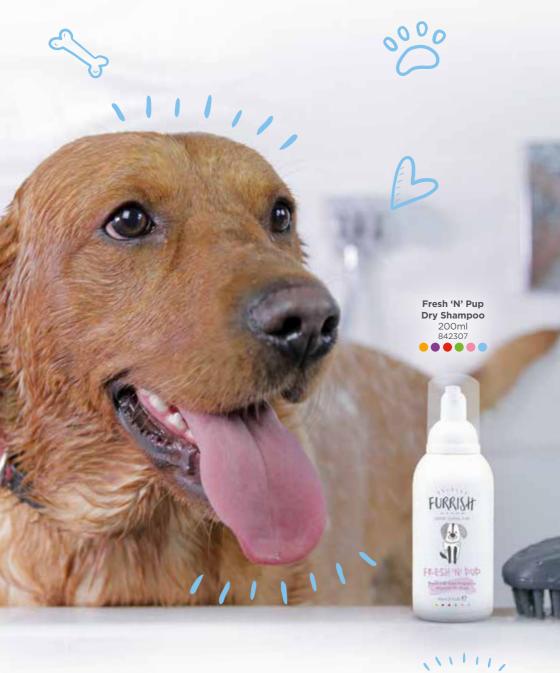

Buzz 150ml 843301

Cosmo 150ml 843303

**Baby Powder** 150ml 843300

**Santa Paws** 150ml 843304

Simply spray onto your dog's dry coat, avoiding their eyes and ears. Alternatively spray onto a brush and run through their coat.