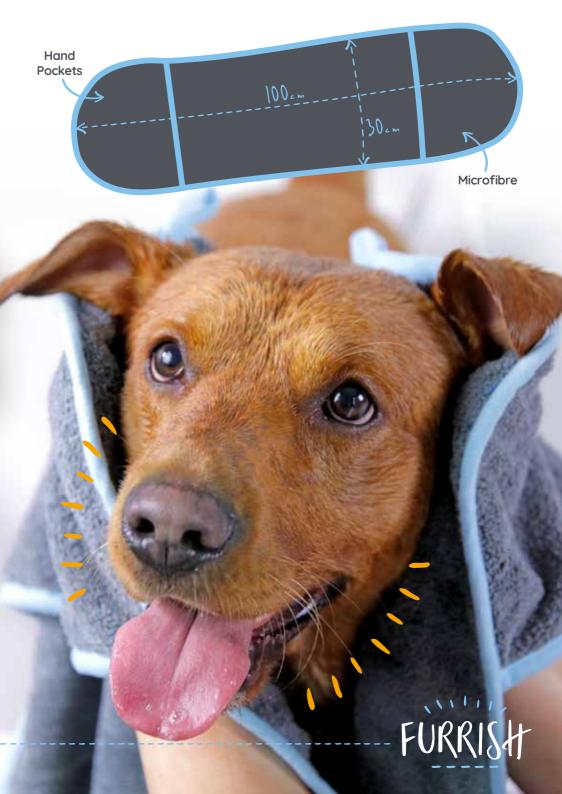

#### MICROFIBRE TOWEL

Our lightweight microfibre towel is perfect for removing dirt, soaking up water and attracting any loose hair after your Furrish Friend's bathtime.

This highly absorbent microfibre towel comes with hand pockets for better control to allow for a quick drying process. Can also be used after a muddy walk to remove excess dirt or water.