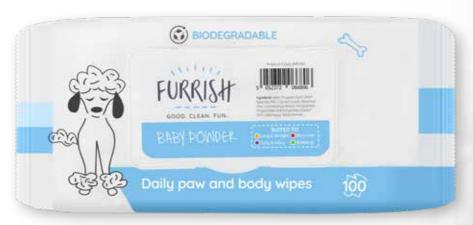

## WIPES

Keep your Furrish Friend happy and clean in between bathtime or after messy fun in the park.

Our daily paw and body wipes safely remove dirt, dander, loose hair and tough pet odours. Enriched with moisturising conditioners to leave skin and coat healthy, shiny and ready for cuddles.

Fragrance Free

**Daily** Paw and body wipes (Spring Water) 845141 ● ● ●

**Daily** Paw and body wipes (Fragrance Free) 845142

Ear wipes 845143

Keep your Furrish Friend's ears squeaky clean by wiping away daily dirt, odour and wax with Furrish Ear Wipes.