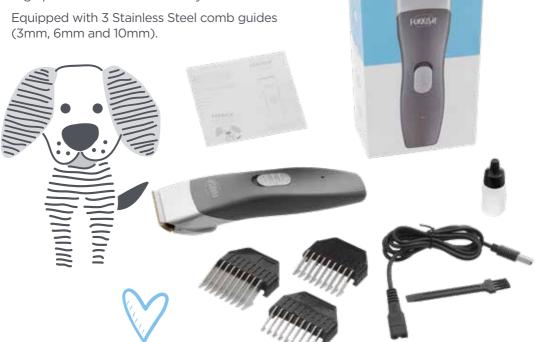

# CORDLESS CLIPPER

Our rechargeable cordless clipper for keeping your Furrish Friend's coat trim and tidy.

Easy to use clip-on comb guides enable you to choose the perfect length for your dog's coat.

With non-heating titanium coated 1.0mm blade

High performance Li-ion battery

Scan this OR code to view a video on Youtube of the clipper in more detail.

#### **SUITED TO**

Puppy Sensitive Curly & Wavy

Long & StraightShedding