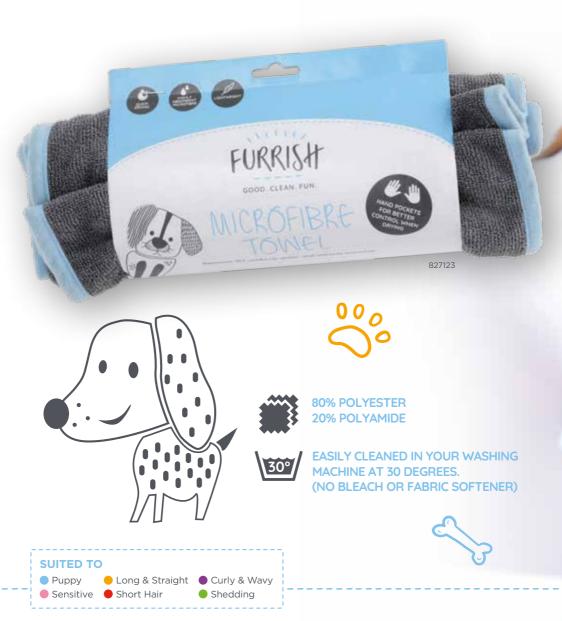

#### MICROFIBRE TOWEL

Our lightweight microfibre towel is perfect for removing dirt, soaking up water and attracting any loose hair after your Furrish Friend's bathtime.

This highly absorbent microfibre towel comes with hand pockets for better control to allow for a quick drying process. Can also be used after a muddy walk to remove excess dirt or water.