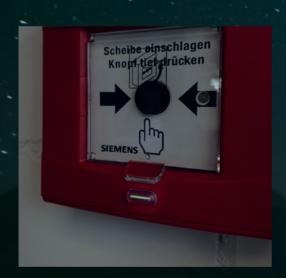

#### RAI - Revolutionär und Kosteneffizient

Entdecken Sie unser RAI - Rapid Assembly Insert, die innovative Lösung für Visier- und Waffenhersteller, um trigalight sicher in Nachtvisieren zu integrieren. Verabschieden Sie sich von komplizierten Installationen und Klebstoffproblemen!

RAI ermöglicht eine schnelle, klebstofffreie Montage. Wenn es Zeit ist, ein trigalight auszutauschen, ersetzen Sie es mittels Spezialwerkzeug auf einfachster Weise - effizient und vollständig recycelbar!

- Hochwertige all-in-one Lösung
- Klebstofffreie Lösung und schneller Einbau
- Tritium Recycling
- NUREG getestet
- Sichere und effiziente Lösung
- Mit oder ohne farbigem Tagsichtring
- Sehr gutes Preis-Leistungsverhältnis
- SWISS MADE