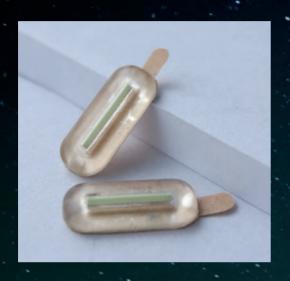

#### **Unmatched brightness with Super Powered trigalight!**

Introducing the New Super Powered trigalight (SP-GTLS) — the latest generation of self-luminous tritium gas light sources. Thanks to the innovative microthin metal coating the brightness can be increased up to 80% without increasing the activity. Perfect for professional and tactical applications.

- Up to +80% increased Brightness with the same activity
- Micro-thin metal coating
- Versatile shapes for any application
- Customizable logos and inscriptions
- Minimal footprint for efficient installation