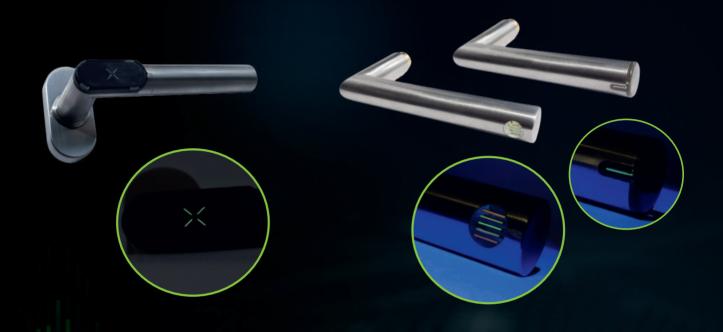

### A GRIPPING SOLUTION WHEREVER LIGHT IS NEEDED IN THE DARK

trigalight® safety and comfort for your door handle