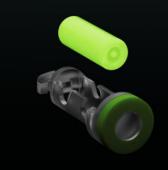

#### RAI - Revolutionär und Kosteneffizient

Entdecken Sie unser RAI - Rapid Assembly Insert, die innovative Lösung für Visier- und Waffenhersteller, um trigalight sicher in Nachtvisieren zu integrieren. Verabschieden Sie sich von komplizierten Installationen und Klebstoffproblemen!

RAI ermöglicht eine schnelle, klebstofffreie Montage. Wenn es Zeit ist, ein trigalight auszutauschen, ersetzen Sie es mittels Spezialwerkzeug auf einfachster Weise - effizient und vollständig recycelbar!

- Hochwertige all-in-one Lösung
- Klebstofffreie Lösung und schneller Einbau
- Tritium Recycling
- NUREG getestet
- Sichere und effiziente Lösung
- Mit oder ohne farbigem Tagsichtring
- Sehr gutes Preis-Leistungsverhältnis
- SWISS MADE