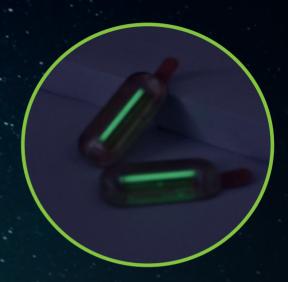

#### **Unmatched brightness with Super Powered trigalight!**

Introducing the New Super Powered trigalight (SP-GTLS) — the latest generation of self-luminous tritium gas light sources. Thanks to the innovative microthin metal coating the brightness can be increased up to 80% without increasing the activity. Perfect for professional and tactical applications.

- Up to +80% increased Brightness with the same activity
- Micro-thin metal coating
- Versatile shapes for any application
- Customizable logos and inscriptions
- Minimal footprint for efficient installation