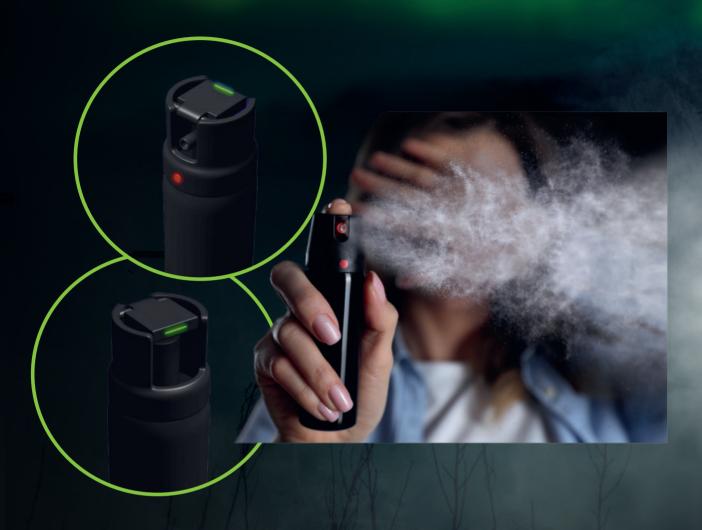

# ENHANCE YOUR PEPPER SPRAY WITH trigalight®

#### **«SECURITY FOR YOUR CUSTOMER** THROUGH BETTER VISIBILITY.»

Your customers gain confidence knowing their defense is always visible and easy to locate, even in complete darkness.

#### **ILLUMINATED NOZZLE FOR INCREASED SAFETY**

With a glowing nozzle, users can be sure their pepper spray is pointed in the right direction, increasing safety and confidence in high-stress situations.

Our trigalight self-powered illumination technology offers you and your customers a real added value.