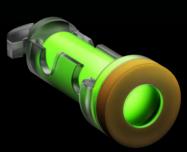

#### **Unmatched brightness with Super Powered trigalight!**

Introducing the New Super Powered trigalight (SP-GTLS) — the latest generation of self-luminous tritium gas light sources. Thanks to the innovative microthin metal coating the brightness can be increased up to 80% without increasing the activity. Perfect for professional and tactical applications.

- Up to +80% increased Brightness with the same activity
- Micro-thin metal coating
- Versatile shapes for any application
- Customizable logos and inscriptions
- Minimal footprint for efficient installation