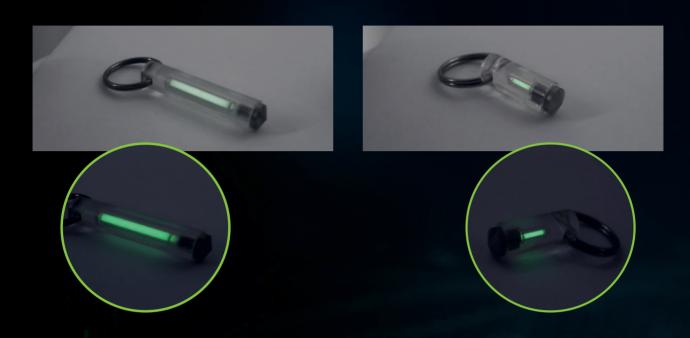

#### **KEYCHAIN & GLASS-BREAKER**

Readiness in case of emergency is fundamental. Our keychain with trigalight® is equipped with a robust glass-breaker for swift action and constant visibility in critical situations.