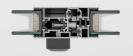

### AURA-PLUS Series Deatils

201: Aura-Plus Case Profile

206: Aura-Plus Base Profile

209: Aura-Plus Lath Profile

212: Aura-Plus Espagnolette Lock Profile

146: Espagnolette Lock (Set)

120: Zamak Wheel (Flat)

121: Zamak Wheel (Locked)

128: Zamak Hinge (Lower+Upper)

130-3: Hidden Guide (Horn) 'Left'

132: Lower Exit Way

134-1: Movable Stopper

135: Aura Side Mast Wedge

240-3: Aura-Plus Brake (Park) For Three '3'

160: Aura Lath Wick