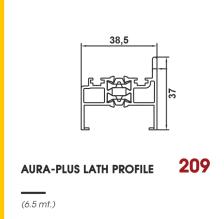

### Shared lath profiles

Lath profiles, commonly used in conjunction with intermediate bar profiles, not only facilitate production but also reduce stock costs

2

### AURA-PLUS Series Deatils

201: Aura-Plus Case Profile

206: Aura-Plus Base Profile

209: Aura-Plus Lath Profile

212: Aura-Plus Espagnolette Lock Profile

146: Espagnolette Lock (Set)

120: Zamak Wheel (Flat)