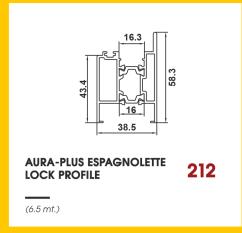

### 3 different locking mechanism options

Choose different lock options for your 3 different specially designed locks and glass balconies.

3

### AURA-PLUS Series Deatils

201: Aura-Plus Case Profile

206: Aura-Plus Base Profile

209: Aura-Plus Lath Profile

212: Aura-Plus Espagnolette Lock Profile

146: Espagnolette Lock (Set)

120: Zamak Wheel (Flat)