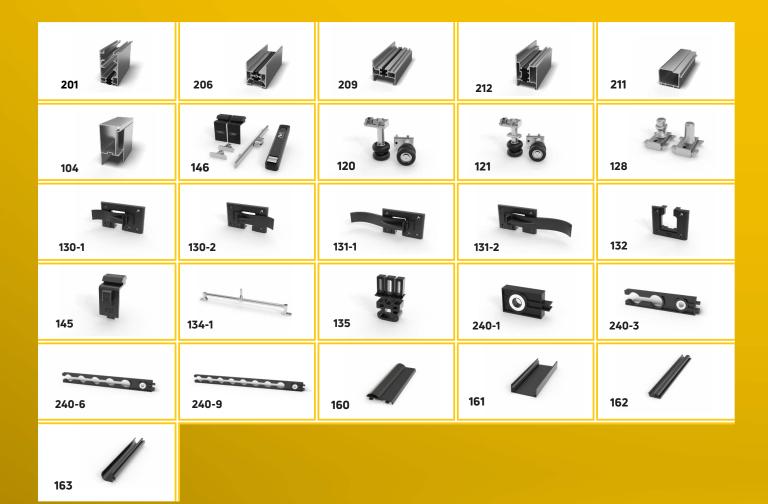

### AURA-PLUS Series Deatils

201: Aura-Plus Case Profile

206: Aura-Plus Base Profile

209: Aura-Plus Lath Profile

212: Aura-Plus Espagnolette Lock Profile

146: Espagnolette Lock (Set)

120: Zamak Wheel (Flat)

121: Zamak Wheel (Locked)

128: Zamak Hinge (Lower+Upper)

130-3: Hidden Guide (Horn) 'Left'

132: Lower Exit Way

134-1: Movable Stopper

135: Aura Side Mast Wedge

240-3: Aura-Plus Brake (Park) For Three '3'

160: Aura Lath Wick

161: Aura 'U' Glass Wick

162: Aura Espagnolette Wick

015-10: Hair Wick