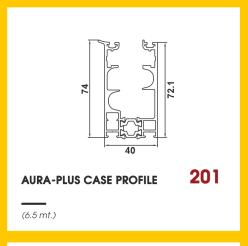

### AURA-PLUS Series Deatils

201: Aura-Plus Case Profile

206: Aura-Plus Base Profile

209: Aura-Plus Lath Profile

212: Aura-Plus Espagnolette Lock Profile

146: Espagnolette Lock (Set)

120: Zamak Wheel (Flat)