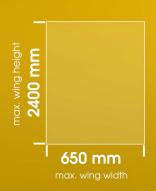

## AVK

With High Thermal Insulation

PROVIDES SUPPORT TO YOUR BUDGET









### **AURA-PLUS SERIES**

Highlights



#### Insulated aluminum profiles

The thermal insulation bridge on the profile and the 30 mm double glass application provide high levels of heat and sound insulation for your balcony



### Shared lath profiles

Lath profiles, commonly used in conjunction with intermediate bar profiles, not only facilitate production but also reduce stock costs



2



### 3 different locking mechanism options

Choose different lock options for your 3 different specially designed locks and glass balconies.

3

#### Maximum sealing with EPDM seal between the wings

Heat Barrier and Thermo Heat Models with wicks located between the blades provide maximum sealing against external factors.



4



#### Aesthetic corner detail for your 90° balconies

When using cor