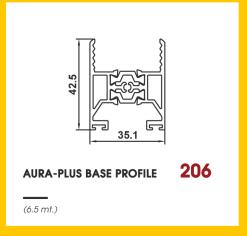

### AURA-PLUS Series Deatils

201: Aura-Plus Case Profile

206: Aura-Plus Base Profile

209: Aura-Plus Lath Profile

212: Aura-Plus Espagnolette Lock Profile

146: Espagnolette Lock (Set)

120: Zamak Wheel (Flat)