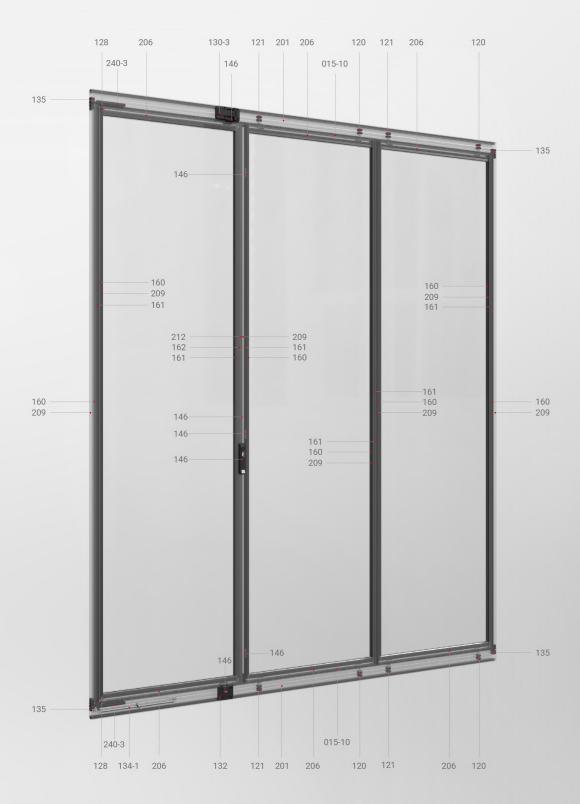

### AURA-PLUS Series Deatils

201: Aura-Plus Case Profile

206: Aura-Plus Base Profile

209: Aura-Plus Lath Profile

212: Aura-Plus Espagnolette Lock Profile

146: Espagnolette Lock (Set)

120: Zamak Wheel (Flat)

121: Zamak Wheel (Locked)

128: Zamak Hinge (Lower+Upper)

130-3: Hidden Guide (Horn) 'Left'

132: Lower Exit Way

134-1: Movable Stopper

135: Aura Side Mast Wedge

240-3: Aura-Plus Brake (Park) For Three '3'

160: Aura Lath Wick

161: Aura 'U' Glass Wick

162: Aura Espagnolette Wick

015-10: Hair Wick