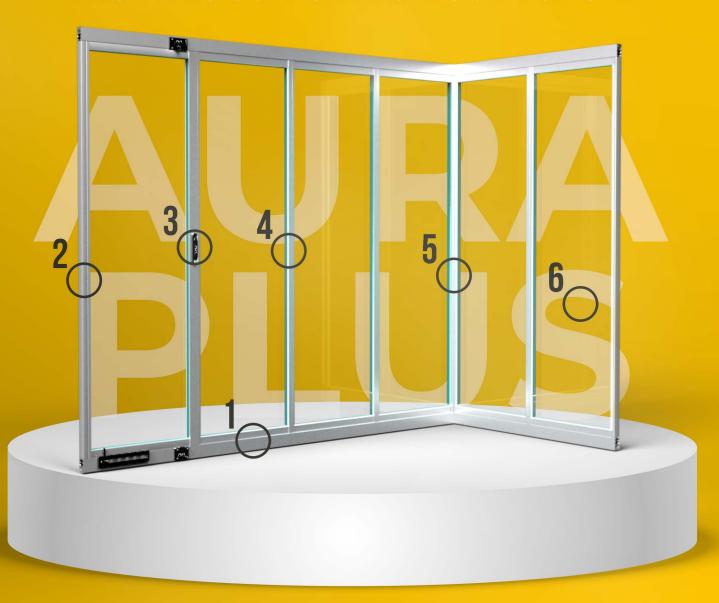

### Shared lath profiles

Lath profiles, commonly used in conjunction with intermediate bar profiles, not only facilitate production but also reduce stock costs

2

### 3 different locking mechanism options

Choose different lock options for your 3 different specially designed locks and glass balconies.

3

#### Maximum sealing with EPDM seal between the wings

Heat Barrier and Thermo Heat Models with wicks located between the blades provide maximum sealing against external factors.

4

#### Aesthetic corner detail for your 90° balconies

When using corner balconies, a corner joint detail that fully opens and does not obstruct your view.