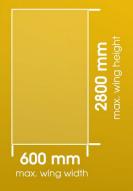

## AVK

With High Thermal Insulation

PROVIDES SUPPORT TO YOUR BUDGET









### **AURA-PLUS SERIES**

Highlights



#### Insulated aluminum profiles

The thermal insulation bridge on the profile and the 30 mm double glass application provide high levels of heat and sound insulation for your balcony



### Shared lath profiles

Lath profiles, commonly used in conjunction with intermediate bar profiles, not only facilitate production but also reduce stock costs



2



### 3 different locking mechanism options

Choose different lock options for your 3 different specially designed locks and glass balconies.

3

#### Maximum sealing with EPDM seal between the wings

Heat Barrier and Thermo Heat Models with wicks located between the blades provide maximum sealing against external factors.



4



#### Aesthetic corner detail for your 90° balconies

When using corne