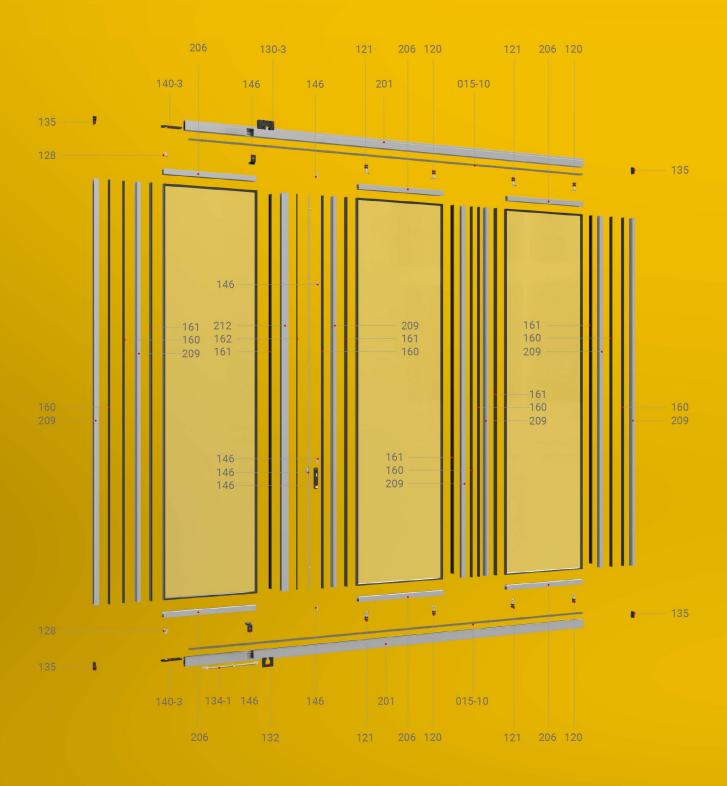

### AURA-PLUS Series Deatils

201: Aura-Plus Case Profile

206: Aura-Plus Base Profile

209: Aura-Plus Lath Profile

212: Aura-Plus Espagnolette Lock Profile

146: Espagnolette Lock (Set)

120: Zamak Wheel (Flat)

121: Zamak Wheel (Locked)

128: Zamak Hinge (Lower+Upper)

130-3: Hidden Guide (Horn) 'Left'

132: Lower Exit Way

134-1: Movable Stopper

135: Aura Side Mast Wedge

240-3: Aura-Plus Brake (Park) For Three '3'

160: Aura Lath Wick

161: Aura 'U' Glass Wick

162: Aura Espagnolette Wick

015-10: Hair Wick