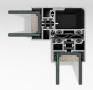

### 3 different locking mechanism options

Choose different lock options for your 3 different specially designed locks and glass balconies.

3