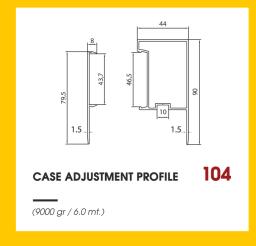

### AURA-PLUS Series Deatils

201: Aura-Plus Case Profile

206: Aura-Plus Base Profile

209: Aura-Plus Lath Profile

212: Aura-Plus Espagnolette Lock Profile

146: Espagnolette Lock (Set)

120: Zamak Wheel (Flat)