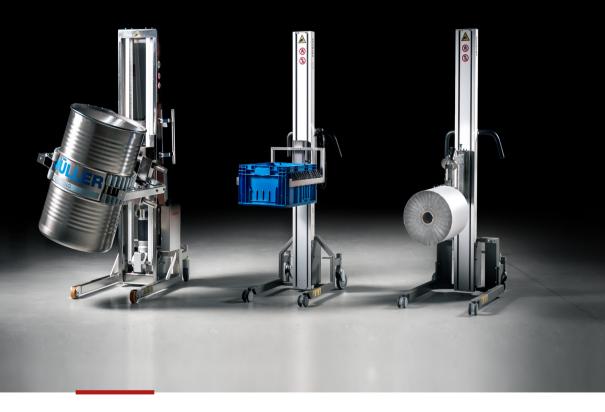

## IMPACT ALUMINIUM AND STEEL

Our most flexible lifting series, which is extremely resilient, but at the same time surprisingly lightweight and easy to use.

## LIFTING CAPACITY Up to 200 kg

**LIFTING HEIGHT**Up to 2250 mm

#### **APPLICATIONS**

Our Impact series has a large selection of lifters manufactured of aluminium and steel.

The Impact lifter is a perfect match for many industries because it is effortless to change tools – so you can lift and move almost anything.

## 100% STAINLESS

All parts are stainless, and this makes the lifter perfect for those who work in pharma or the food industry, where the requirements are often extra high.

#### LIFTING CAPACITY

Up to 300 kg

#### LIFTING HEIGHT

Up to 2250 mm

#### **APPLICATIONS**

Our Inox series builds on GMP (good manufacturing practice) standards to prevent contamination and ensure guaranteed reproducible product quality.