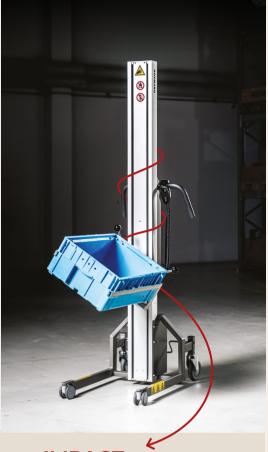

## IMPACT ALUMINIUM AND STEEL

Our most flexible lifting series, which is extremely resilient, but at the same time surprisingly lightweight and easy to use.

## LIFTING CAPACITY Up to 200 kg

**LIFTING HEIGHT**Up to 2250 mm

#### **APPLICATIONS**

Our Impact series has a large selection of lifters manufactured of aluminium and steel.

The Impact lifter is a perfect match for many industries because it is effortless to change tools – so you can lift and move almost anything.