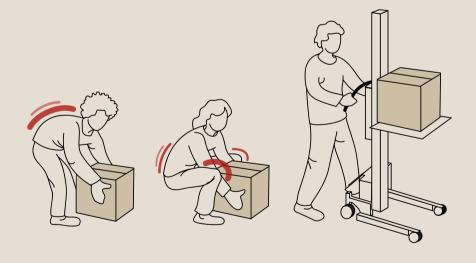

# Your safe shortcut to a healthy back

# Prevent back problems in your workplace

#### with a lifter that

- o lifts and turns up to 300 kg for you.
- ensures you only do correct lifts.
- is easy to work with for everyone.

Sandvadsvej 15A DK-4600 Køge Tel: +45 57 83 33 00

hovmand.com