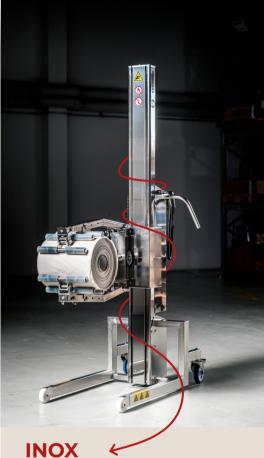

## 100% STAINLESS

All parts are stainless, and this makes the lifter perfect for those who work in pharma or the food industry, where the requirements are often extra high.

#### LIFTING CAPACITY

Up to 300 kg

#### LIFTING HEIGHT

Up to 2250 mm

#### **APPLICATIONS**

Our Inox series builds on GMP (good manufacturing practice) standards to prevent contamination and ensure guaranteed reproducible product quality.