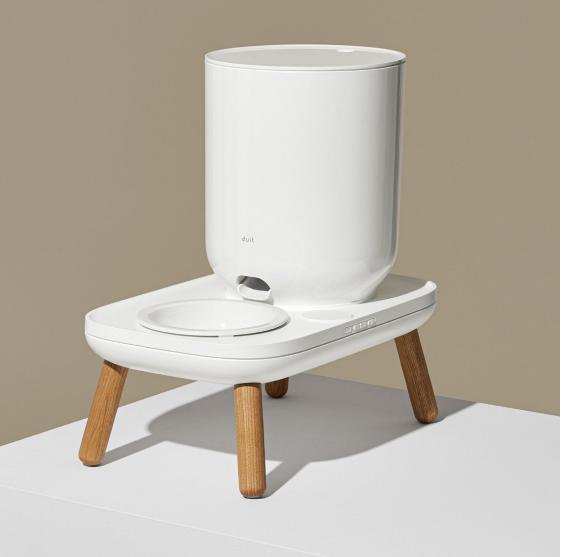

# the table

customizable automatic dry food dispenser

### selling point:

- The meal frequency setting from 1 to 6 times a day, regular and portion-controlled meals
- · Large capacity of 3 liter but compact size
- The graphic display shows feeding times, remaining feed levels, locked status, and feed tank issues

#### color :

🔿 white 🛑 mushroom

| dimension : |         | inches                | cm               |
|-------------|---------|-----------------------|------------------|
|             | product | 9.45 x 14.49 x 11.69  | 24 x 36.8 x 29.7 |
|             | package | 10.24 × 15.35 × 12.80 | 26 x 39 x 32.5   |
|             |         |                       |                  |
| weight:     |         | lbs                   | kg               |
|             | product | 4.85                  | 2.2              |