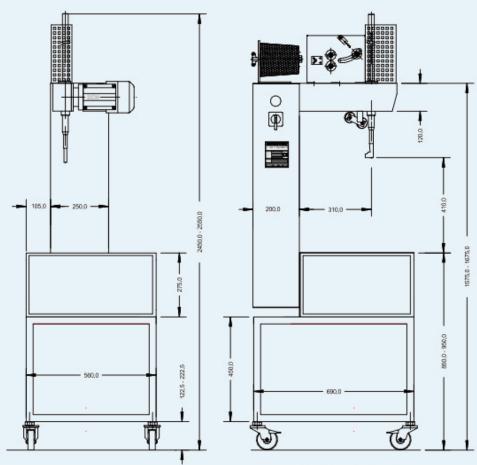

### **Machinery dimensions**

All dims. in mm, changes reserved

Electrical connection values: 400 Volt, 3 phase power supply, 1 kW, 50 Hz

Machine performance: up to 40 cycles p. min. (based on product size)

Machine weight: 130 kg

Noise pressure level: < 79 dB(A) as per EN 11204 (without product / without string)