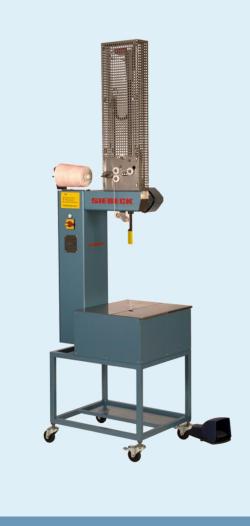

# **JET-IN RING BINDING MACHINE**

## RING BINDING MACHINE

### **Machinery dimensions**

All dims. in mm, changes reserved

Electrical connection values: 400 Volt, 3 phase power supply, 1 kW, 50 Hz

Machine performance: up to 40 cycles p. min. (based on product size)