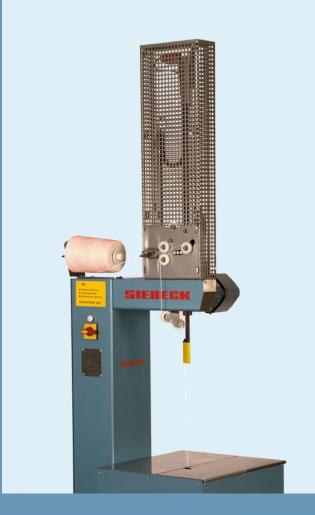

# **JET-IN RING BINDING MACHINE**

## RING BINDING MACHINE

### **Machinery dimensions**

All dims. in mm, changes reserved

Electrical connection values: 400 Volt, 3 phase power supply, 1 kW, 50 Hz

Machine performance: up to 40 cycles p. min. (based on product size)