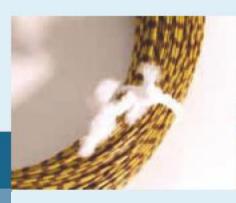

# The tying machine for all kinds of coiled bundles with vertical needle direction

The versatility of our twine tyers is almost unlimited: all kinds of cable and hose coils, V-belts, gaskets as well as bicycle tyres.