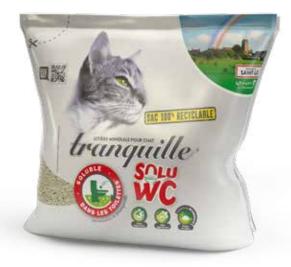

## Solu WC

#### BENEFITS

#### STRONG EFFICIENCY

SOLU WC BY TRANQUILLE® is a specific granulated formula with high absorption capacity to offer you comfort in your daily life. No more litter box chores and inconveniences! In just a few moments, urine and feces are transformed into very compact and odorless agglomerates. Cleaning the trash becomes easy.

## DAILY THROWAWAY LITTER IN THE TOILET

Thanks to the SOLU WC BY TRANQUILLE®, you reduce the impact of your litter on the weight of your waste. The formula of SOLU WC BY TRANQUILLE® allows you to flush the daily clump in the toilet. Once flushed in the toilet, the agglomerate disintegrates and takes a sandy shape.

#### **ECOLOGICAL**

The global environment is one of our priority at TRANQUILLE. Our package is recyclable and Clumping capacities of SOLU WC by TRANQUILLE® allow you to throw away only agglomerates and to reduce the amount of litter you use.

#### PACKAGING

RECYCLABLE PLASTIC BAG

Volume **4,4 liters** 