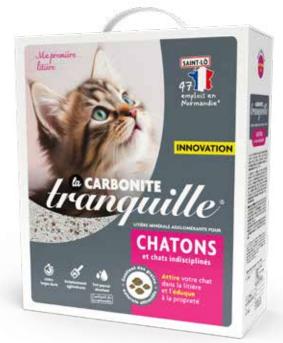

## **Carbonite kittens**

HIGH ABOSORPTION CAPACITY

#### **INNOVATION**

#### BENEFITS

#### STRONG ATTRACTION POWER

CARBONITE KITTENS BY TRANQUILLE® contains an attractive natural grain to attract young cat to its litter box and get it familiar. This attractive grain releases a natural odor that is only perceptible by the cat. The CARBONITE KITTENS BY TRANQUILLE® will help to educate your young pet to hygiene. The CARBONITE KITTENS BY TRANQUILLE® is also suitable for unruly cats.