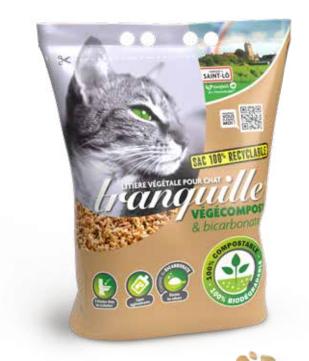

# Végécompost

CLUMPING AND BIODEGRADABLE

## WHY CHOOSING VEGECOMPOST BY TRANQUILLE?

VEGECOMPOST BY TRANQUILLE® litter is ultra-clumping, absorbent and biodegradable.

**Ultra clumping:** in contact with moisture, fibers of VEGECOMPOST BY TRANQUILLE® litter clump together to form clumps of dirty material, thus facilitating their elimination.

**Absorption:** Eco-recycled plant fibers are highly effective in absorbing odors, with an instantaneous effect.

**Biodegradable:** The natural plant fibers of VEGECOMPOST BY TRANQUILLE® cat litter are biodegradable. They are formulated from by-product of cereal and corn..

#### **AN INNOVATIVE SOLUTION**

Our VEGECOMPOST BY TRANQUILLE® litters decompose faster than clay or silica-based litters, which reduce the impact on landfills. You can easily throw it away, in the toilet in small quantity, in the organic waste bin or by composting them.