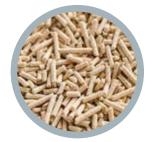

#### ABSORBENT, **SUPER CLUMPING LITTER**

RECYCLED TOFU BY TRANQUILLE® is clumping, absorbent and biodegradable.

In contact with moisture, fibers of RECYCLED TOFU BY TRANQUILLE® litter clump together to form clumps of dirty material, thus facilitating their elimination

Eco-recycled plant fibers are very effective at absorbing odors.