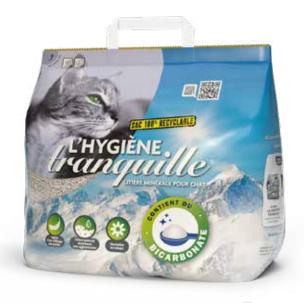

# Hygiène

#### **EFFECTIVE NON-CLUMPING LITTER**

the HYGIENE TRANQUILLE® litter provides comfort to your cat. The dimpled minerals with high absorbion capacity absorburine and dry out feces.

The formulation with Sodium Carbonate has an active action on odor elimination to ensure good hygiene to litter.

#### A LIGHT LITTER

The dimpled structure of the dust-free mineral makes the HYGIENE TRANQUILLE® a very light litter. The low density reduces the weight of the wastes.

The HYGIENE TRANQUILLE® has a low weight for a large volume of bedding, so it is easy to handle. The low density of our litter, combined with the size of the grains, allows it to adhere as little as possible to your cat's paws.

#### **ECOLOGICAL**

The global environment is one of our priority at TRANQUILLE. Our packages are recyclable. You can throw away your paper bag with others recyclable wastes. Our goal is also to protect environment by transforming and packing all our products in France where environmental laws are required.

#### PACKAGING

RECYCLABLE PAPER BAG

Volume **9 liters** 