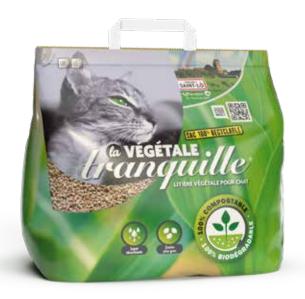

# Végécompost

CLUMPING AND BIODEGRADABLE

#### **BENEFITS**

## WHY CHOOSING VEGECOMPOST BY TRANQUILLE?

VEGECOMPOST BY TRANQUILLE® litter is ultra-clumping, absorbent and biodegradable.

**Ultra clumping:** in contact with moisture, fibers of VEGECOMPOST BY TRANQUILLE® litter clump together to form clumps of dirty material, thus facilitating their elimination.

**Absorption:** Eco-recycled plant fibers are highly effective in absorbing odors, with an instantaneous effect.

**Biodegradable:** The natural plant fibers of VEGECOMPOST BY TRANQUILLE® cat litter are biodegradable. They are formulated from by-product of cereal and corn..

#### **AN INNOVATIVE SOLUTION**

Our VEGECOMPOST BY TRANQUILLE® litters decompose faster than clay or silica-based litters, which reduce the impact on landfills. You can easily throw it away, in the toilet in small quantity, in the organic waste bin or by composting them.

#### **ECOLOGICAL**

The global environment is one of our priority at TRANQUILLE. Our packages are recyclable. You can throw away your bag with others recyclable wastes. Naturel components of VEGECOMPOST BY TRANQUILLE® make it an integrally compostable litter. Our goal is also to protect environment by transforming and packing all our products in France where environmental laws are required.