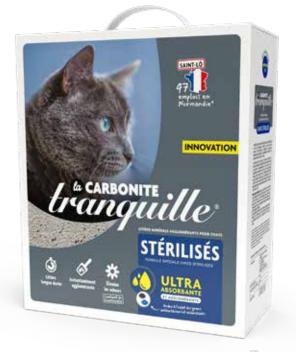

# Carbonite Sterilized cats

## SPECIFIC AND EXCLUSIVE STERILIZED CAT FORMULA

Sterilized cats often have an adapted diet and have undergone a physiological evolution.

These changes in sterilized cats impact urine and feces (volume, odor, etc.). Thera are more sedentary and use their litter box more often .

The CARBONITE STERILIZED CATS BY TRANQUILLE® litter formula is ultra absorbent and clumping. It contains an active grain which releases an antibacterial and sanitizing compound upon contact with dirty materials

#### SUPER EFFICIENCY

Carbonite is an exclusive formula integrating active carbon and sodium bicarbonate to eliminate odor and to guarantee high absortion capacity.

CARBONITE STERILIZED CATS BY TRANQUILLE® offers comfort in your daily life. No more litter chores and the inconveniences! In just a few minutes, urine and feces are transformed into very compact and odorless agglomerates. Cleaning the litter box becomes simple.