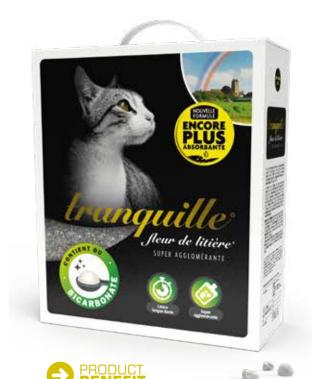

# Carbonite Sterilized cats

## SPECIFIC AND EXCLUSIVE STERILIZED CAT FORMULA

Sterilized cats often have an adapted diet and have undergone a physiological evolution.

These changes in sterilized cats impact urine and feces (volume, odor, etc.). Thera are more sedentary and use their litter box more often .

The CARBONITE STERILIZED CATS BY TRANQUILLE® litter formula is ultra absorbent and clumping. It contains an active grain which releases an antibacterial and sanitizing compound upon contact with dirty materials

#### SUPER EFFICIENCY

Carbonite is an exclusive formula integrating active carbon and sodium bicarbonate to eliminate odor and to guarantee high absortion capacity.

CARBONITE STERILIZED CATS BY TRANQUILLE® offers comfort in your daily life. No more litter chores and the inconveniences! In just a few minutes, urine and feces are transformed into very compact and odorless agglomerates. Cleaning the litter box becomes simple.