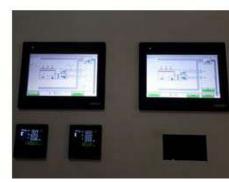

#### **Features**

Pool Dehumidifying Units provide comfortable and healthy temperature and humidity at swimming pool area for people and contribute the service life of buildings.

Controlling and monitoring possibility by Touch screen panel placed inside swimming pool.

**Energy saving with ACSmart Software** 

### **CLIMACS**

ACSMART is an automation system managing HVAC system according to the information received from sensors with high precision.

MCC and DDC displays in compliance with CE and IEC norms

- Easy connection and application
- High precision
- Compliance with standards
- Compliance and continuity
- Brand reliability
- Technical support
- Optional Protection classes
- User and environment friendly
- Flexibility

#### **Automation Features**

- Web interface can be accessed by smartphone, tablet, pc
- Easy connection to BMS with modbus, can be converted to Bacnet, KNX etc.