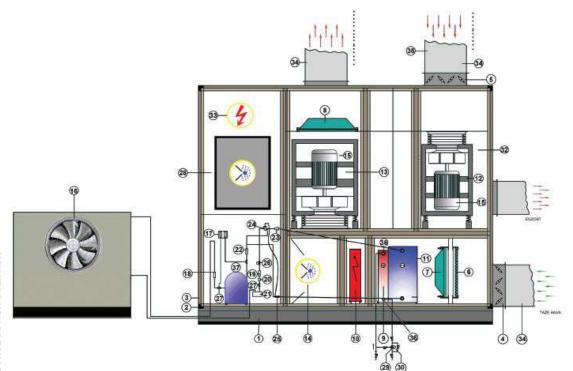

### Package Hygienic Diagram

- **Base Stand**
- Edge Bracket
- Framework
- Fresh Air Damper
- 5. **Exhaust Damper**
- G4 Filter
- 7. F7 Filter
- F9 Filter
- **Heating Exchanger**
- 10. Flectric Heater
- Evaporator
- Supply Fan
- Return Fan
- Steam Humidifier Compartment

- 15. **Electric Motor**
- 16. Condenser
- Low/High Pressure Indicator
- 18. Vibration Absorber
- 19. Dryer
- Refrigerant Sight Glass 20.
- 21. Receiver
- Vibration Absorber
- 23. Distributor
- 24. Thermostatic Expansion Valve
- 25. Thermostatic Expansion Valve Bulb
- 26. Solenoid Valve Servicing Valve
- 28. Steam Humidifying Unit
- 29. Way Valve
- 30. Way Valve Motor
- 31. Differential Pressure Switch (Filter Pollution) 32.
  - Differential Pressure Switch (Belt Rupture)
- 33. Power and Automation Board
- 34. Duct Type Temperature Sensor
- 35. **Humidity Sensor**
- 36. Dip Type Temperature Sensor
- 37. Compressor