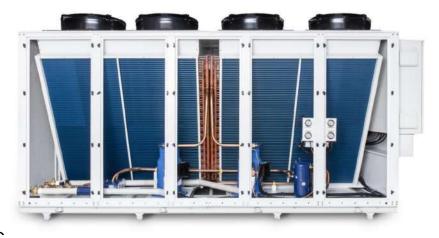

### **CLIMACS**

- Available 15 models
- Designed for 46 °C 8 kw (2,3 TR) 500 kw (142 TR) cooling capacity
- Designed to operate in a wide range 5 °C 56 °C
- **Eurovent Certified Casing for Evaporator side**
- 50 mm panel thickness rockwool
- Custom made manufacturing possibility
- High-efficiency scroll compressors
- Independent (single) refrigeration circuits
- R-410A, R-407C refrigerant

### Condensing Unit

### **CLIMACS**

#### **Features**

Follows the same features with rooftop working as the stand alone unit with AHUs

- High-efficiency scroll compressors
- Independent refrigeration circuits
- 8 500 kw cooling capacity
- R-410A, R-407C refrigerant
- Designed to operate in a wide range 5 °C 56 °C