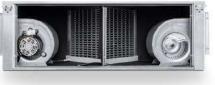

### **AHU Heat Recovery Features**

#### **Cross Flow Heat Exchanger**

- Aluminum plate type
- Efficiency up to 65% for a single pass
- Efficiency 85% for two-stage arrangements

#### **Counter Flow Heat Exchanger**

- Aluminum plate type
- High efficiency up to 90%
- Compact design