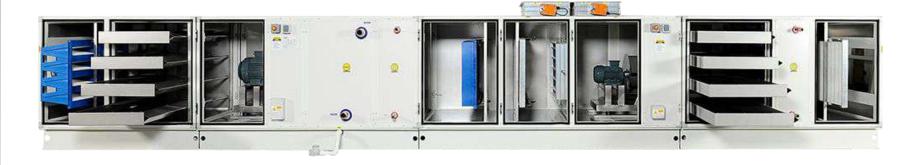

### Packaged Hygienic AHU

### **CLIMACS**

- Compact design
- 50 mm rockwool insulation
- Hygienic requirements for DIN 1946-4 & VDI 6022
- TÜV SÜD Hygiene Certificate
- Eurovent Certificate
- Stainless steel inner sheet and drain pan
- Direct Drive Plug Fans
- Smooth inner surface
- Well-adapted Hygienic AHU with Automatic
   Control and Condensing Unit
- Custom made working logic with PLC Software ERFORMANCE (ACSMART) as per indoor requirements.

### Package Hygienic Diagram

- **Base Stand**
- Edge Bracket
- Framework
- Fresh Air Damper
- 5. **Exhaust Damper**
- G4 Filter
- 7. F7 Filter
- F9 Filter
- **Heating Exchanger**
- 10. Flectric Heater
- Evaporator
- Supply Fan
- Return Fan
- Steam Humidifier Compartment

- 15. **Electric Motor**
- 16. Condenser
- Low/High Pressure Indicator
- 18. Vibration Absorber
- 19. Dryer
- Refrigerant Sight Glass 20.
- 21. Receiver
- Vibration Absorber
- 23. Distributor
- 24. Thermostatic Expansion Valve
- 25. Thermostatic Expansion Valve Bulb
- 26. Solenoid Valve Servicing Valve
- 28. Steam Humidifying Unit
- 29. Way Valve
- 30. Way Valve Motor
- 31. Differential Pressure Switch (Filter Pollution) 32.
  - Differential Pressure Switch (Belt Rupture)
- 33. Power and Automation Board
- 34. Duct Type Temperature Sensor
- 35. **Humidity Sensor**
- 36. Dip Type Temperature Sensor
- 37. Compressor