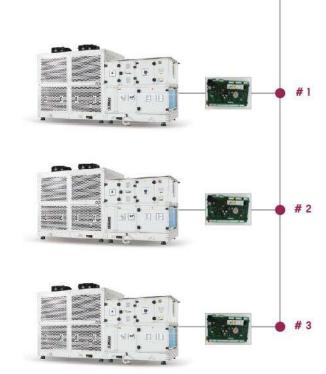

### **CLIMACS**

ACSMART is an automation system managing HVAC system according to the information received from sensors with high precision.

MCC and DDC displays in compliance with CE and IEC norms

- Easy connection and application
- High precision
- Compliance with standards
- Compliance and continuity
- Brand reliability
- Technical support
- Optional Protection classes
- User and environment friendly
- Flexibility

#### **Automation Features**

- Web interface can be accessed by smartphone, tablet, pc
- Easy connection to BMS with modbus, can be converted to Bacnet, KNX etc.