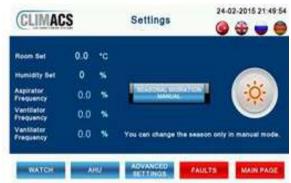

### **CLIMACS**

ACSMART is an automation system managing HVAC system according to the information received from sensors with high precision.

MCC and DDC displays in compliance with CE and IEC norms

- Easy connection and application
- High precision
- Compliance with standards
- Compliance and continuity
- Brand reliability
- Technical support
- Optional Protection classes
- User and environment friendly
- Flexibility

#### **Automation Features**

- Web interface can be accessed by smartphone, tablet, pc
- Easy connection to BMS with modbus, can be converted to Bacnet, KNX etc.