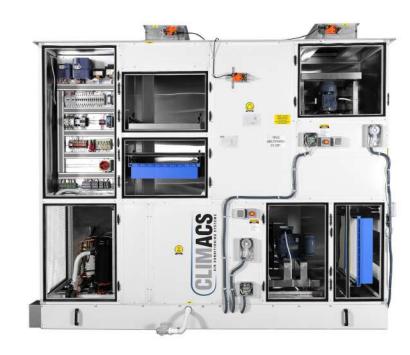

### **AHU Structure Features**

### **CLIMACS**

- **Eurovent certified** 50 mm panel thickness
- Rockwool & Polyurethane insulation options
- 1080 hours Salt Spray Test by 3rd party test company
- Corrosion protection painting option for marine applications
- ANSYS fluent software for analysing;
  - Mechanical test
  - Thermal bridging test
  - Thermal transmittance test
- Patented K Profile design
- Casing with thermal break profile