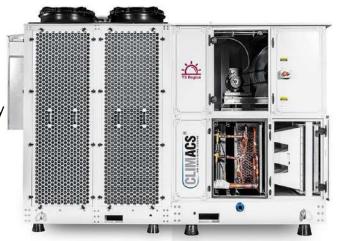

# Hygienic AHU

### **CLIMACS**

- 50 mm rockwool insulation
- Hygienic requirements for DIN 1946-4 & VDI 6022
- TÜV SÜD Hygiene Certificate
- Eurovent Certificate
- Stainless steel inner sheet and drain pan
- Direct Drive Plug Fans
- Smooth inner surface

### Packaged Hygienic AHU

### **CLIMACS**

- Compact design
- 50 mm rockwool insulation
- Hygienic requirements for DIN 1946-4 & VDI 6022
- TÜV SÜD Hygiene Certificate
- Eurovent Certificate
- Stainless steel inner sheet and drain pan
- Direct Drive Plug Fans
- Smooth inner surface
- Well-adapted Hygienic AHU with Automatic
   Control and Condensing Unit
- Custom made working logic with PLC Software ERFORMANCE (ACSMART) as per indoor requirements.