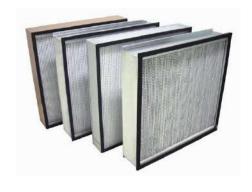

### **AHU Filter Features**

**Bag Filter** 

**Compact Filter** 

**HEPA Filter** 

**Carbon Cartridge Filter** 