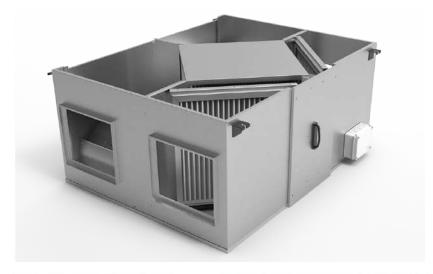

ility
- High-efficiency scroll compressors
- Independent (single) refrigeration circuits
- R-410A, R-407C refrigerant



















### Condensing Unit

### **CLIMACS**

#### **Features**

Follows the same features with rooftop working as the stand alone unit with AHUs

- High-efficiency scroll compressors
- Independent refrigeration circuits
- 8 500 kw cooling capacity
- R-410A, R-407C refrigerant
- Designed to operate in a wide range 5 °C 56 °C















## HRU Heat Recovery Unit

### **CLIMACS**

#### **Features**

Heat recovery units are preferred for energy saving at locations where need fresh air

Ceiling mounted fresh air unit with:

- High-Efficient plate type heat exchanger
- Direct drive AC or EC fan options
- 3 step fan speed control
- Electric Heater can be provided











## Energy Recovery Unit

#### **CLIMACS**

#### **Features**

Energy recovery ventilation (ERV) is the energy recovery process in residential and commercial HVAC systems that exchanges the energy contained in exhausted air of a building or conditioned space, using it to treat the incoming outdoor ventilation air.

- High-Efficient plate type heat exchanger
- Improved indoor air quality
- Direct drive AC or EC fan options
- High-efficiency & silence scroll compressors





## Secology Unit

### **CLIMACS**

- G2 Stainless Steel Oil (Grease) Trap Filter
- Odour and smoke removal system
- Activated carbon type cartridge filter
- Suitable for Kitchen exhaust and laboratory exhaust
- Suitable for indoor or outdoor installation
- Optional HEPA Filter Module
- Optional electrostatic fil