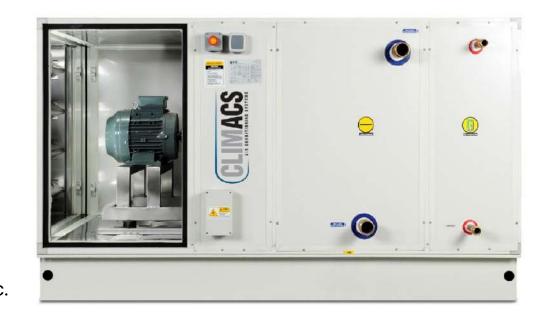

Exchanger**

- Aluminum plate type
- Efficiency up to 65% for a single pass
- Efficiency 85% for two-stage arrangements



#### **Counter Flow Heat Exchanger**

- Aluminum plate type
- High efficiency up to 90%
- Compact design



### **AHU Heat Recovery Features**





#### **Rotary Type Heat Exchanger**

- Condensation, enthalpy or sorption rotor
- Efficiencies are up to 90%



Horseshoe & Heat Pipe Type



### **AHU Filter Features**









**Bag Filter** 

**Compact Filter** 

**HEPA Filter** 

**Carbon Cartridge Filter** 







### Fresh Air Handling Unit

### **CLIMACS**

- %100 Fresh Air
- Heat Recovery Option for energy saving
- Hot / Cold Water, % 100 Fresh
   Air **DX Coil** applications
- Customized working logic acc.
   to project requirements with
   PLC Software ACSMART









# Hygienic AHU

### **CLIMACS**

- 50 mm rockwool insulation
- Hygienic requirements for DIN 1946-4 & VDI 6022
- TÜV SÜD Hygiene Certificate
- Eurovent Certificate
- Stainless steel inner sheet and drain pan
- Direct Drive Plug Fans
- Smooth inner surface













### Packaged Hygienic AHU

### **CLIMACS**

- Compact design
- 50 mm rockwool insulation
- Hygienic requirements for DIN 1946-4 & VDI 6022
- TÜV SÜD Hygiene Certificate
- Eurovent Certificate
- Stainless steel inner sheet and drain pan
- Direct Drive Plug Fans
- Smooth inner surface
- Well-adapted Hygienic AHU with Automatic
   Control and Condensing Unit
- Custom made working logic with PLC Software ERFORMANCE (ACSMART) as per indoor requirements.











### Package Hygienic Diagram



- **Base Stand**
- Edge Bra