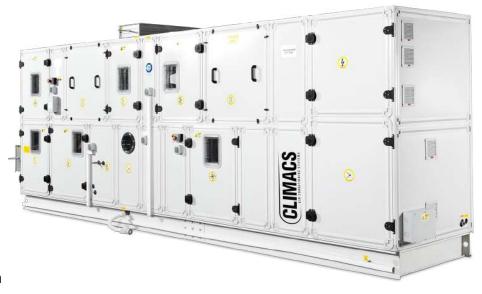

## Product Range

### **CLIMACS**

- Air Handling Unit
- Fresh Air Handling Unit
- AHU with rotary wheel & plate HRU
- Hygienic AHU
- Packaged Type Hygienic AHU
- Pool Dehumidifying Unit
- Pool Heat Pump
- Rooftop Package Unit
- Condensing Units
- FCU Fan Coil Units
- HRU Heat Recovery Unit
- ERV Energy Recovery Unit
- Ecology Units
- Exhaust Fans
- MARINACS-Marine Air Conditioning