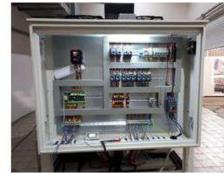

### **CLIMACS**

ACSMART is an automation system managing HVAC system according to the information received from sensors with high precision.

MCC and DDC displays in compliance with CE and IEC norms

- Easy connection and application
- High precision
- Compliance with standards
- Compliance and continuity
- Brand reliability
- Technical support
- Optional Protection classes
- User and environment friendly
- Flexibility

#### **Automation Features**

- Web interface can be accessed by smartphone, tablet, pc
- Easy connection to BMS with modbus, can be converted to Bacnet, KNX etc.