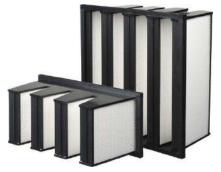

### **AHU Filter Features**

**Bag Filter** 

**Compact Filter** 

**HEPA Filter** 

**Carbon Cartridge Filter** 