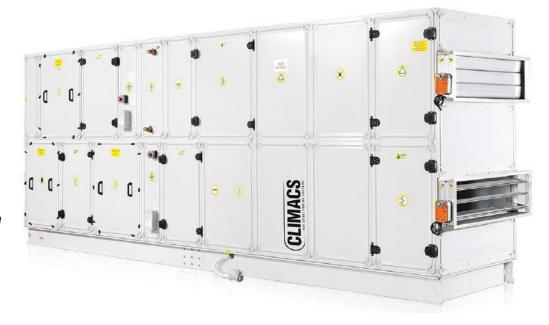

ibutor
- 24. Thermostatic Expansion Valve
- 25. Thermostatic Expansion Valve Bulb
- 26. Solenoid Valve Servicing Valve
- 28. Steam Humidifying Unit
- 29. Way Valve
- 30. Way Valve Motor
- 31. Differential Pressure Switch (Filter Pollution) 32.
  - Differential Pressure Switch (Belt Rupture)
- 33. Power and Automation Board
- 34. Duct Type Temperature Sensor
- 35. **Humidity Sensor**
- 36. Dip Type Temperature Sensor
- 37. Compressor



### Pool Dehumidifying Unit

### **CLIMACS**

#### **Features**

Pool Dehumidifying Units provide comfortable and healthy temperature and humidity at swimming pool area for people and contribute the service life of buildings.

Controlling and monitoring possibility by Touch screen panel placed inside swimming pool.

**Energy saving with ACSmart Software** 









#### **Pool Dehumidifying Diagram**



- **Base**
- Corner Piece
- Framework
- Fresh Air Damper

- Mixing Damper
- Exhaust Air Damper
- G4 Filter
- **Drop Eliminator**
- **Evaporator Coil**
- Condenser Coil
- **Heating Coil**
- Supply Fan
- Exhaust Fan
- Pulley
- Electric Motor
- 16. Belt
- 17. Low/High Pressure Switch
  - Vibration Isolator
- Drier
- Sightglass
- Receiver
- Vibration Isolator
- 23. Distributor
- 24. Thermostatic Expansion Valve
  - Thermostatic Expansion Valve Bulb
- 26. Solenoid Valve
- **Expansion Valve**
- 28. Heat Pipe
  - Three-way Valve
- Three-way Valve Actuator
  - Return Water Temperature Immersion
- 32. Air Flow Pressure Switch (Broken Fan Belt)
- 33. Air Quality Sensor
- 34. **Humidity Sensor**
- Duct Type Temperature Sensor
- 36. Dirt Filter Pressure S