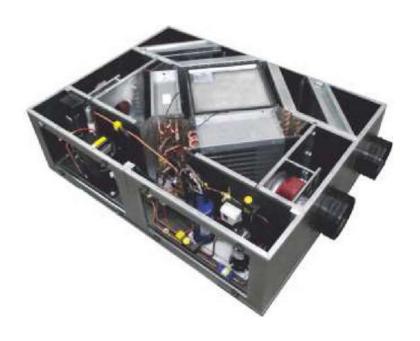

### Package Hygienic Diagram

- **Base Stand**
- Edge Bracket
- Framework
- Fresh Air Damper
- 5. **Exhaust Damper**
- G4 Filter
- 7. F7 Filter
- F9 Filter
- **Heating Exchanger**
- 10. Flectric Heater
- Evaporator
- Supply Fan
- Return Fan
- Steam Humidifier Compartment

- 15. **Electric Motor**
- 16. Condenser
- Low/High Pressure Indicator
- 18. Vibration Absorber
- 19. Dryer
- Refrigerant Sight Glass 20.
- 21. Receiver
- Vibration Absorber
- 23. Distributor
- 24. Thermostatic Expansion Valve
- 25. Thermostatic Expansion Valve Bulb
- 26. Solenoid Valve Servicing Valve
- 28. Steam Humidifying Unit
- 29. Way Valve
- 30. Way Valve Motor
- 31. Differential Pressure Switch (Filter Pollution) 32.
  - Differential Pressure Switch (Belt Rupture)
- 33. Power and Automation Board
- 34. Duct Type Temperature Sensor
- 35. **Humidity Sensor**
- 36. Dip Type Temperature Sensor
- 37. Compressor