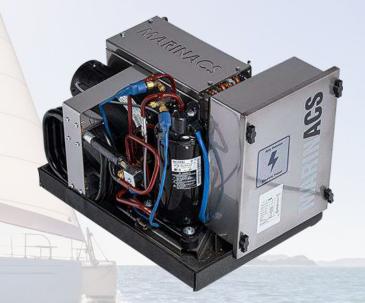

- Air conditioning systems for use on boats & yachts
- Maintaining comfort and livability onboard
- Engineered to meet the challenging cooling demands
   of maritime environments
- Compact design to allow installation in tight spaces
- Water cooled\Sea water usage from the boat's plumbing system to cool the refrigerant.
- Energy-saving features to minimize power consumption
- Integrated control systems for adjusting settings and monitoring performance
- Vibration resistance
- · Corrosion resistance
- Durable construction for exposure to saltwater, UV radiation and other elements

## MARINE AIR CONDITIONING