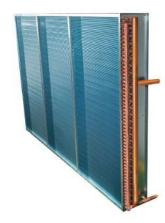

### **AHU Coil Features**

- Hot /Cold Water, Steam, DX types
- Copper Tube Aluminum fins
- Copper Tube Copper Fins
- Epoxy Coated Fin option
- Blygold & Heresite coating options