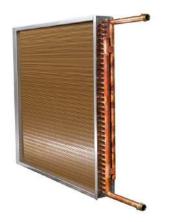

### **AHU Coil Features**

- Hot /Cold Water, Steam, DX types
- Copper Tube Aluminum fins
- Copper Tube Copper Fins
- Epoxy Coated Fin option
- Blygold & Heresite coating options