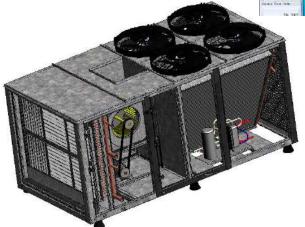

## Package Rooftop Unit

### Package Rooftop Unit

### **CLIMACS**

- Available 15 models
- Designed for 46 °C 8 kw (2,3 TR) 500 kw (142 TR) cooling capacity
- Designed to operate in a wide range 5 °C 56 °C
- **Eurovent Certified Casing for Evaporator side**
- 50 mm panel thickness rockwool
- Custom made manufacturing possibility
- High-efficiency scroll compressors
- Independent (single) refrigeration circuits
- R-410A, R-407C refrigerant