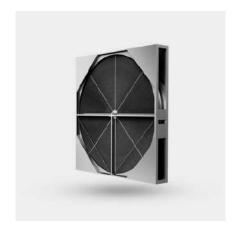

### **AHU Filter Features**

**Bag Filter** 

**Compact Filter** 

**HEPA Filter** 

**Carbon Cartridge Filter** 