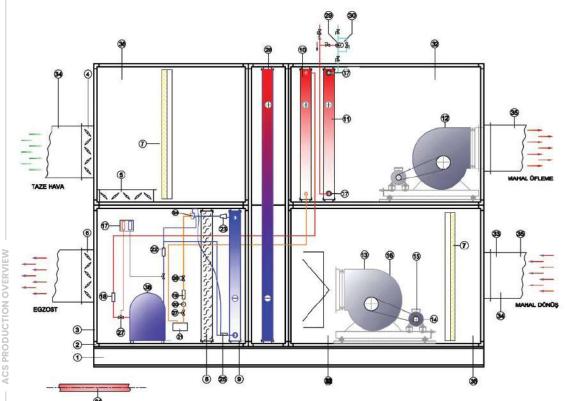

### Package Hygienic Diagram

- **Base Stand**
- Edge Bracket
- Framework
- Fresh Air Damper
- 5. **Exhaust Damper**
- G4 Filter
- 7. F7 Filter
- F9 Filter
- **Heating Exchanger**
- 10. Flectric Heater
- Evaporator
- Supply Fan
- Return Fan
- Steam Humidifier Compartment

- 15. **Electric Motor**
- 16. Condenser
- Low/High Pressure Indicator
- 18. Vibration Absorber
- 19. Dryer
- Refrigerant Sight Glass 20.
- 21. Receiver
- Vibration Absorber
- 23. Distributor
- 24. Thermostatic Expansion Valve
- 25. Thermostatic Expansion Valve Bulb
- 26. Solenoid Valve Servicing Valve
- 28. Steam Humidifying Unit
- 29. Way Valve
- 30. Way Valve Motor
- 31. Differential Pressure Switch (Filter Pollution) 32.
  - Differential Pressure Switch (Belt Rupture)
- 33. Power and Automation Board
- 34. Duct Type Temperature Sensor
- 35. **Humidity Sensor**
- 36. Dip Type Temperature Sensor
- 37. Compressor