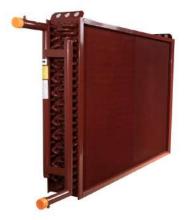

### **AHU Coil Features**

- Hot /Cold Water, Steam, DX types
- Copper Tube Aluminum fins
- Copper Tube Copper Fins
- Epoxy Coated Fin option
- Blygold & Heresite coating options

### **AHU Heat Recovery Features**

#### **Cross Flow Heat Exchanger**

- Aluminum plate type
- Efficiency up to 65% for a single pass
- Efficiency 85% for two-stage arrangements

#### **Counter Flow Heat Exchanger**

- Aluminum plate type
- High efficiency up to 90%
- Compact design