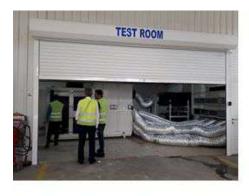

## Test Room

- Performance test like air flow, heating, cooling capacity with current ambient temperature at Test Room.
- L1 classified air leakage test device according to Eurovent Standards
- Electrical safety test
- Visual inspection, mechanical check, run test
- Remotely connecting possibility for clients to observe the display during the FAT Procedure.
- Approval of the units