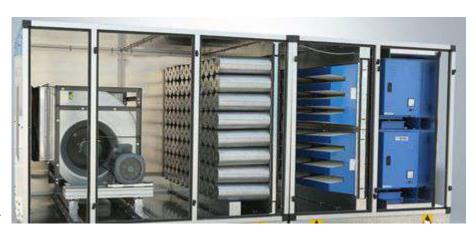

### **AHU Structure Features**

### **CLIMACS**

- **Eurovent certified** 50 mm panel thickness
- Rockwool & Polyurethane insulation options
- 1080 hours Salt Spray Test by 3rd party test company
- Corrosion protection painting option for marine applications
- ANSYS fluent software for analysing;
  - Mechanical test
  - Thermal bridging test
  - Thermal transmittance test
- Patented K Profile design
- Casing with thermal break profile

### **AHU Fan Features**

### **CLIMACS**

Direct Drive Plug Fan with AC or EC application e.g. LEED, green building concepts.

Belt Drive Radial Fan