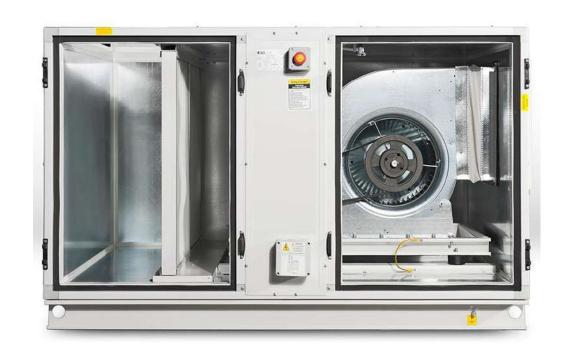

## Air Handling Unit

## **Air Handling Unit**

### **CLIMACS**

### Capacity

Range from 1000m3/h to 100000m3/h

### **Low Energy Cost**

Increase energy saving and lower the costs with high performance.

### Flexible Design

Custom manufacturing even for the most complex projects.

### **Efficient Operation**

Efficient and stable performance in all climate conditions.

Selecting and Designing Air Handling Unit with Selection Software approved by Eurovent Certification

2016 & 2018