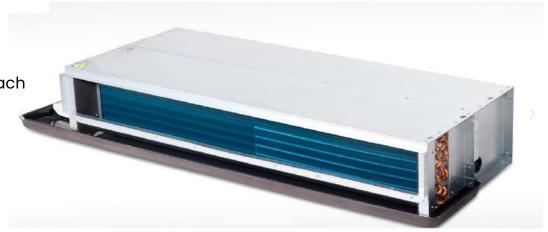

## **Fan Coils**

### **CLIMACS**

#### **Features**

Produced in two different series each composed of 8 different sizes as 2-pipe & 4-pipe. Silent & High efficient fans EU-2 pre filter

- Wide usage range (commercial, residential and public facilities)
- Designed to meet the air conditioning requirement
- Suitable for concealing to ceiling and connecting to duct.
- Easy installation and maintenance