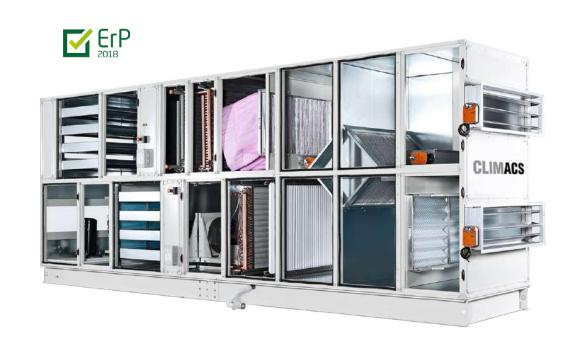

### **Efficient Operation**

Efficient and stable performance in all climate conditions.

Selecting and Designing Air Handling Unit with Selection Software approved by Eurovent Certification

2016 & 2018

### **AHU Structure Features**

### **CLIMACS**

- **Eurovent certified** 50 mm panel thickness
- Rockwool & Polyurethane insulation options
- 1080 hours Salt Spray Test by 3rd party test company
- Corrosion protection painting option for marine applications
- ANSYS fluent software for analysing;
  - Mechanical test
  - Thermal bridging test
  - Thermal transmittance test
- Patented K Profile design
- Casing with thermal break profile