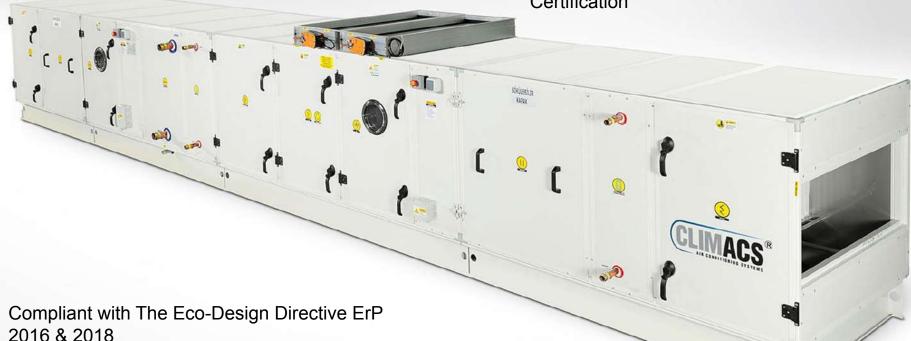

## **Air Handling Unit**

### **CLIMACS**

### Capacity

Range from 1000m3/h to 100000m3/h

### **Low Energy Cost**

Increase energy saving and lower the costs with high performance.

### Flexible Design

Custom manufacturing even for the most complex projects.

### **Efficient Operation**

Efficient and stable performance in all climate conditions.

Selecting and Designing Air Handling Unit with Selection Software approved by Eurovent Certification

2016 & 2018