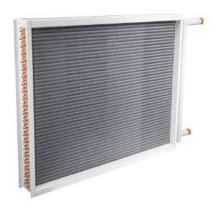

### **AHU Coil Features**

- Hot /Cold Water, Steam, DX types
- Copper Tube Aluminum fins
- Copper Tube Copper Fins
- Epoxy Coated Fin option
- Blygold & Heresite coating options