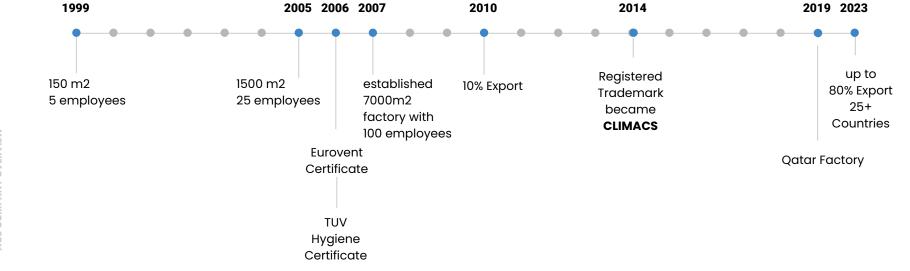

### **Company Overview**

ACS Klima is one of the leading HVAC Systems manufacturer company;

- Founded 1999 in Turkey
- Registered Trademark CLIMACS
- 6000m² total covered area in **Turkey**
- 3000m² covered area in **Qatar +** 30 employees
- 20 Distributors around the world
- Export to 25+ countries
- 90+ employees