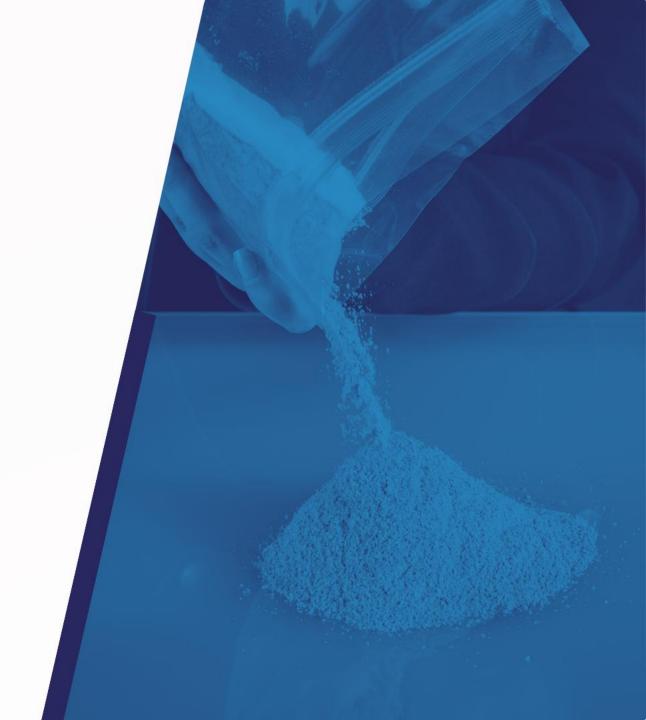

## Powder Resistant Zipper

- Powder resistant press to close solution
- Easy to open for consumers
- Minimizes spillage and product waste