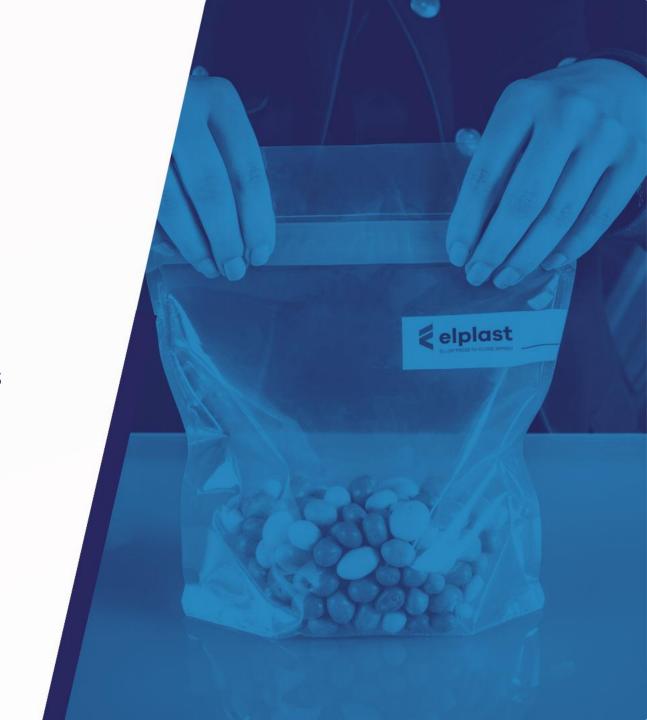

#### Markets

EL-ZIP® Press to Close Zippers are suitable for all products.

- Full range of EL-ZIP® Press to Close Zippers for horizontal and vertical FFS lines, pouch/bag making machines and thermoform packaging machines
- Compatible with polypropylene and polyethylene films
- o Extrusion profiles from 3-50mm wide
- Mulitlayer extrusion (including sealing layer, colour line, barrier layer, peel-seal) for improved functionality and line performance
- Vertically integrated in house design, R&D and tooling production – providing rapid response to consumer demand and customized products

Key advantages associated with using EL-ZIP® Press

to Close Zippers include:

- Keeps products fresher, longer
- Improved consumer convenience and confidence
- Increased original package retention improving brand recognition
- Protection against accidental spills,
   infestation and environmental extremes
- Improved product security