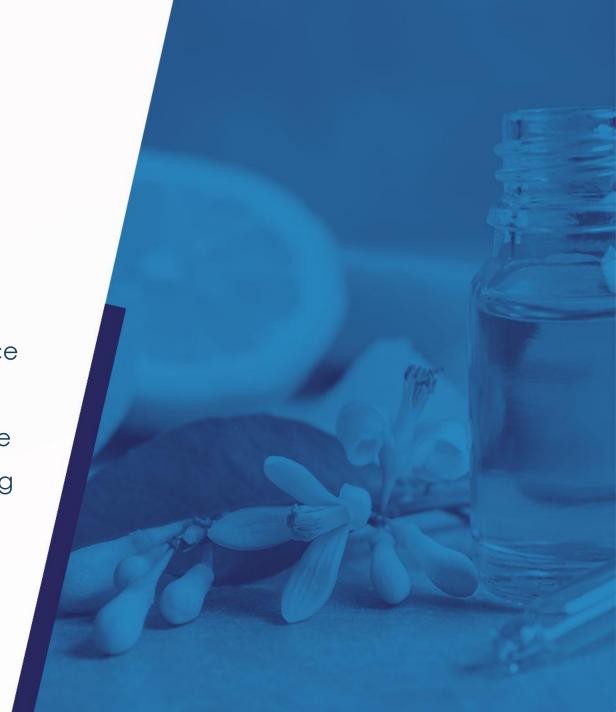

### Aroma Zipper

- Elplast's zippers can be aromatized to enhance the consumer experience.
- Citrus is a good examples of fragrance that we have worked with dishwashing tabs packaging