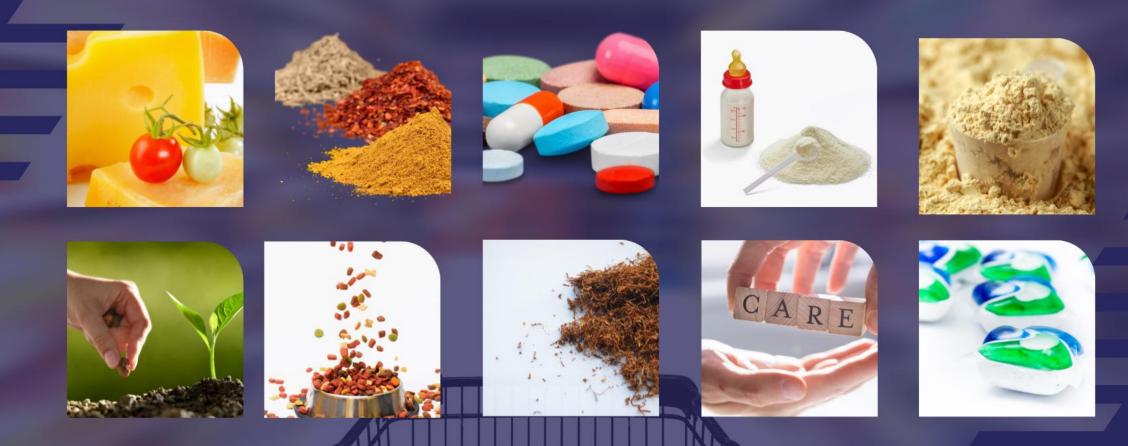

#### Markets

EL-ZIP® Press to Close Zippers are suitable for all products.

- Full range of EL-ZIP® Press to Close Zippers for horizontal and vertical FFS lines, pouch/bag making machines and thermoform packaging machines
- Compatible with polypropylene and polyethylene films
- o Extrusion profiles from 3-50mm wide
- Mulitlayer extrusion (including sealing layer, colour line, barrier layer, peel-seal) for improved functionality and line performance
- Vertically integrated in house design, R&D and tooling production – providing rapid response to consumer demand and customized products