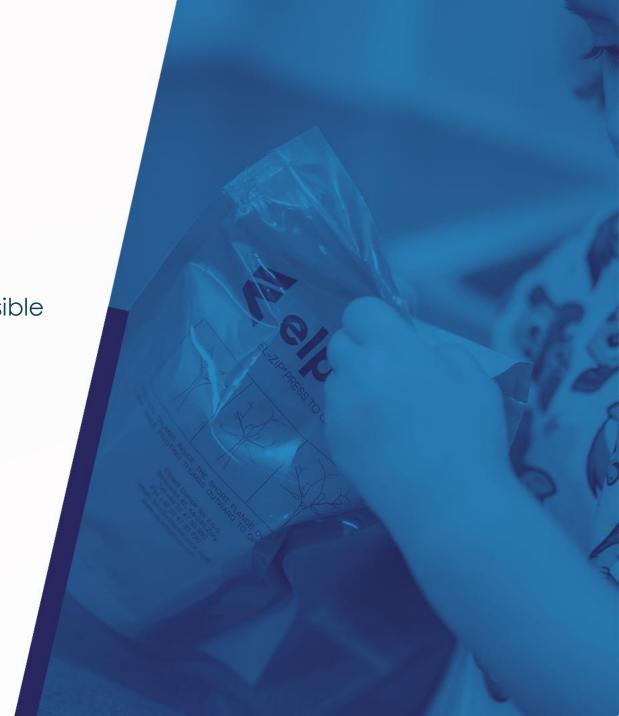

#### Markets

EL-ZIP® Press to Close Zippers are suitable for all products.

- Full range of EL-ZIP® Press to Close Zippers for horizontal and vertical FFS lines, pouch/bag making machines and thermoform packaging machines
- Compatible with polypropylene and polyethylene films
- o Extrusion profiles from 3-50mm wide
- Mulitlayer extrusion (including sealing layer, colour line, barrier layer, peel-seal) for improved functionality and line performance
- Vertically integrated in house design, R&D and tooling production – providing rapid response to consumer demand and customized products

Key advantages associated with using EL-ZIP® Press

to Close Zippers include:

- Keeps products fresher, longer
- Improved consumer convenience and confidence
- Increased original package retention improving brand recognition
- Protection against accidental spills,
   infestation and environmental extremes
- Improved product security