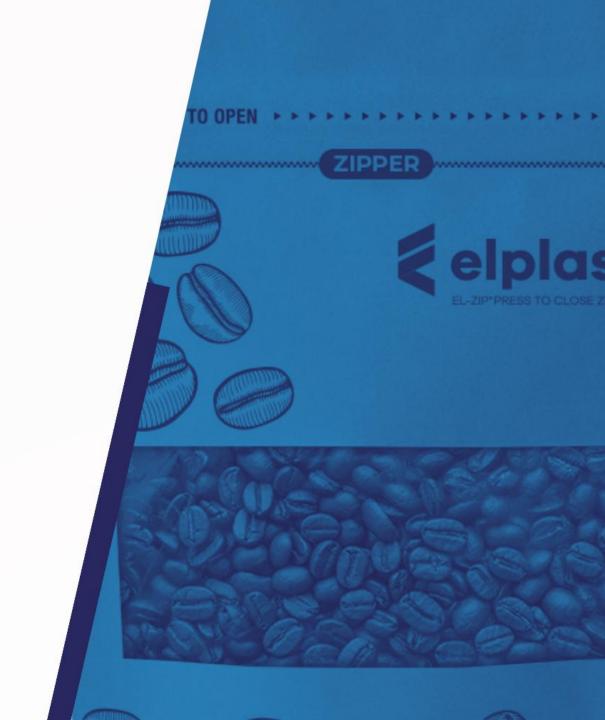

#### Markets

EL-ZIP® Press to Close Zippers are suitable for all products.

- Full range of EL-ZIP® Press to Close Zippers for horizontal and vertical FFS lines, pouch/bag making machines and thermoform packaging machines
- Compatible with polypropylene and polyethylene films
- o Extrusion profiles from 3-50mm wide
- Mulitlayer extrusion (including sealing layer, colour line, barrier layer, peel-seal) for improved functionality and line performance
- Vertically integrated in house design, R&D and tooling production – providing rapid response to consumer demand and customized products

Key advantages associated with using EL-ZIP® Press

to Close Zippers include:

- Keeps products fresher, longer
- Improved consumer convenience and confidence
- Increased original package retention improving brand recognition
- Protection against accidental spills,
   infestation and environmental extremes
- Improved product security