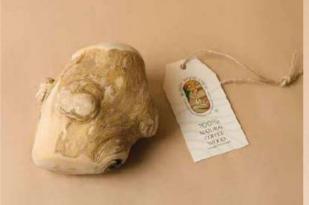

What makes Wooden Chew Elbow special lies in the careful selection of the material from the coffee tree trunk.

Unlike our typical chew toys made from large or small branches of coffee trees, Wooden Chew Elbow is crafted from the very point where the branches split off the tree, where the wood is:

- Harder
- Denser
- And features natural grooves and knots

This results in a product with significantly higher hardness and durability, turning it into a fascinating and challenging chewing toy.

This special product is particularly suitable for dogs with strong chewing abilities.