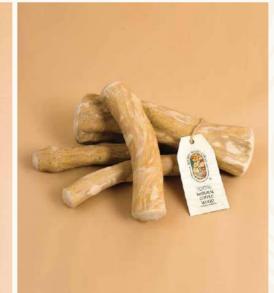

### PRODUCTS

The Wooden Chew Stick is a chewing stick specially designed for dogs, made entirely from wood sourced from aged coffee tree branches with a specific level of hardness.

- Each product is divided into various lengths and diameters to suit the jaw size and chewing strength of individual dogs
- Skilled craftsmen then expose the wood to appropriate conditions, carefully remove the outer bark
- Wooden Chew Stick is sanded and smoothed until it meets the standards, ensuring the safety of dogs during chewing

It not only satisfies a dog's chewing needs, making them happier and more joyful while supporting dental health but also offers a safe alternative for the environment.

The Wooden Chew Stick is like a reliable, sturdy, and durable toy, providing strong chewing capability and satisfaction for any dog.