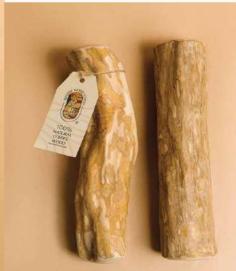

### PRODUCTS

The Wooden Chew Stick is a chewing stick specially designed for dogs, made entirely from wood sourced from aged coffee tree branches with a specific level of hardness.

- Each product is divided into various lengths and diameters to suit the jaw size and chewing strength of individual dogs
- Skilled craftsmen then expose the wood to appropriate conditions, carefully remove the outer bark
- Wooden Chew Stick is sanded and smoothed until it meets the standards, ensuring the safety of dogs during chewing

It not only satisfies a dog's chewing needs, making them happier and more joyful while supporting dental health but also offers a safe alternative for the environment.

The Wooden Chew Stick is like a reliable, sturdy, and durable toy, providing strong chewing capability and satisfaction for any dog.