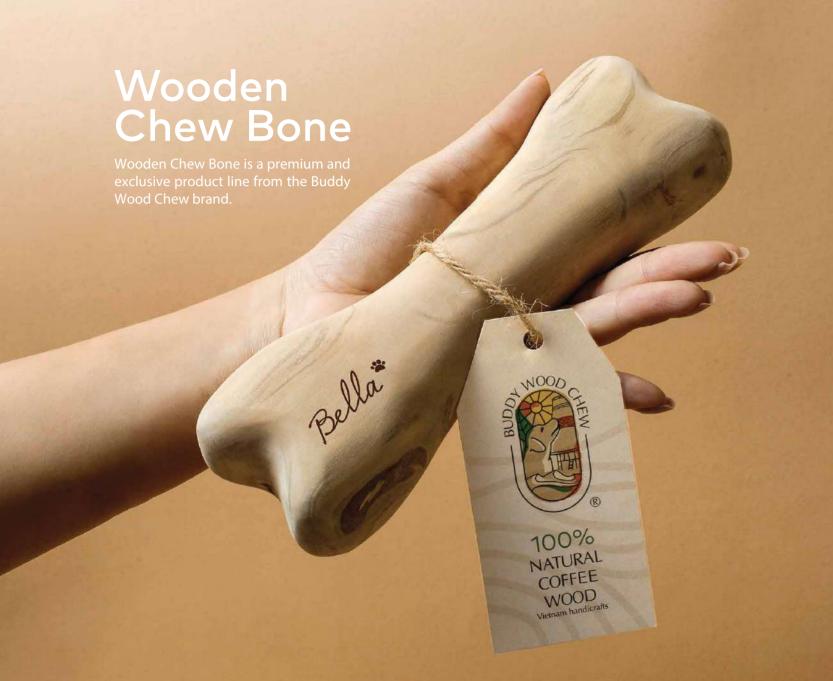

- Natural aged coffee tree branches are still its base materials
- Especially, this product is meticulously cut, sanded, and intricately carved by the highly skilled hands of craftsmen in the Central Highlands of Vietnam to resemble the shape of a bone
- ▼ The bone looks like a soulful work of art

Driven by passion and a deep understanding of dogs, BWC chose to model this product after the shape of a bone with the desire:

- To create a familiar and comforting sensation for your furry companion from their very first interaction
- To helps them become more eye-catched and engaged during playtime
- To preserve the inherent qualities and strength of the coffee wood product: 100% natural, safe and durable

Engraved with your dog's beloved name and tied with a charming bow, the Wooden Chew Bone becomes a special, personalized and enticing reward for your dog, or a lovely and fitting gift for the beloved dogs of your family and friends!