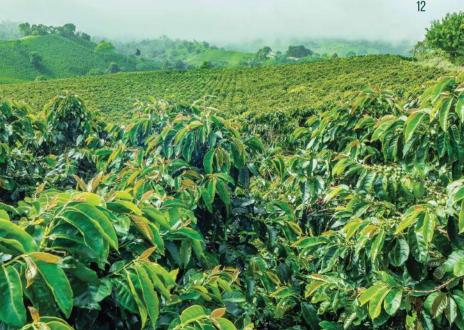

The Central Highlands, like a hidden emerald amidst the lush green forests of the S-shaped land strip, boasts tiered layers of red basalt plateaus bathed in sunlight and winds. This region has witnessed thousands of years of history with a unique and distinct cultural background, stemming from the hardworking and rustic people of the Central Highlands, intimately intertwined with the vast and prosperous coffee forests. The coffee trees are deeply ingrained in the people here, like flesh and blood, becoming an indispensable part of the journey that has brought the fame of the Central Highlands worldwide as a leading coffee producer.

#### Natural hardwood from 20-year-old coffee trees

Raw materials used to produce wooden dog chew products comes from old coffee trees that are over 20 years old and can no longer be used for coffee production. Instead of being discarded or burnt, these trees provide ideal hardwood material for chew toys. The thorough utilization of raw material sources, clearing dead or dried parts of plants, is an action taken to protect the environment, promote the regeneration of coffee forests, balance the natural ecosystem, contribute to reducing climate change, and mitigate the greenhouse effect.