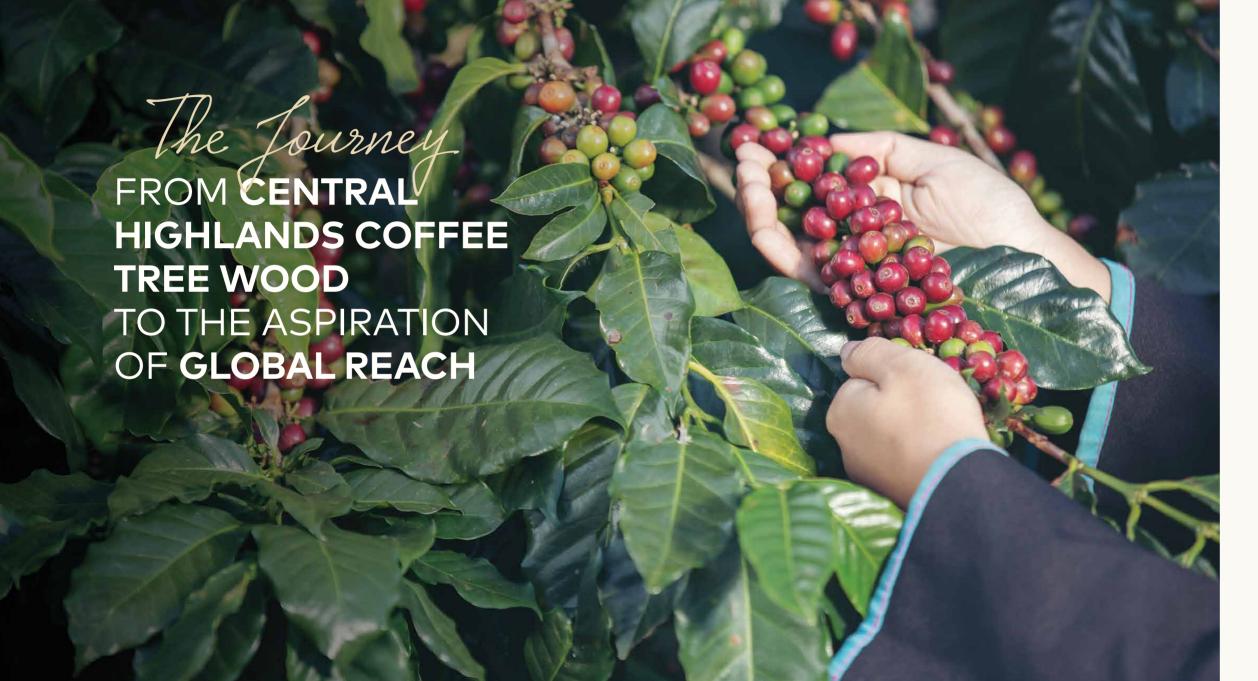

The Central Highlands, like a hidden emerald amidst the lush green forests of the S-shaped land strip, boasts tiered layers of red basalt plateaus bathed in sunlight and winds. This region has witnessed thousands of years of history with a unique and distinct cultural background, stemming from the hardworking and rustic people of the Central Highlands, intimately intertwined with the vast and prosperous coffee forests. The coffee trees are deeply ingrained in the people here, like flesh and blood, becoming an indispensable part of the journey that has brought the fame of the Central Highlands worldwide as a leading coffee producer.

Originating from Vietnam, the Buddy Wood Chew team carries the pride of their nation and a love for their homeland, aspiring to bring quality products to the world. These products are imbued with the diligent and industrious spirit of the Vietnamese people, derived from precious gifts bestowed by nature, containing within them the culture and thousand-year history of the red land of the Central Highlands.