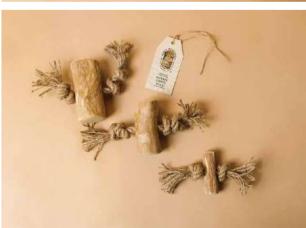

## Wooden Chew Chump & Rope

The Wooden Chew Chump & Rope is made from pure coffee tree wood combined with entirely natural coconut fiber ropes, handcrafted by experienced artisans.

- The combination of coffee wood and coconut fiber rope provides a unique texture and perfect durability for dogs
- One of the special benefits of having the rope component in the product is that it creates an opportunity for you to play tug-of-war with your dog, offering an enjoyable bonding and exercise experience for your furry companion
- The rope handle also makes it easy for the owner to throw and retrieve, making it an excellent toy for fetch games

Wooden Chew Chump & Rope comes in various shapes, sizes, and rope-wood arrangements to suit the diverse preferences of dogs.

There are three options with Wooden Chew Chump & Rope for you to consider based on your pet's preferences: Single, Dual, or Triple.