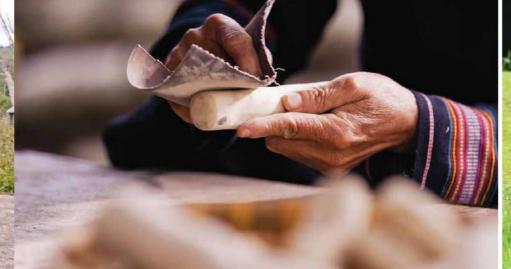

#### 100% handcrafted products

The entire production process is meticulously done by the skilled hands of local artisans. First, the sturdy wood from coffee trees is harvested and transported to the workshop. After the wood is dried to the appropriate moisture levels, each product is carefully crafted by skilled artisans, cut, sanded, and shaped to meet the highest standards.

#### Product design based on dog-specific research

Based on in-depth research, BWC has developed this special coffee wood into safe toys for dog's teeth and gums. BWC's products are created by carefully selecting coffee tree branches, splitting, drying, and sanding them to achieve the correct shape and size standards for each dog, ensuring durability and enjoyment during use.