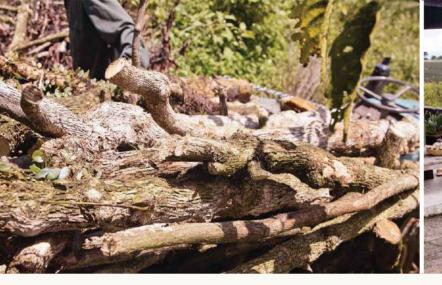

#### Natural hardwood from 20-year-old coffee trees

Raw materials used to produce wooden dog chew products comes from old coffee trees that are over 20 years old and can no longer be used for coffee production. Instead of being discarded or burnt, these trees provide ideal hardwood material for chew toys. The thorough utilization of raw material sources, clearing dead or dried parts of plants, is an action taken to protect the environment, promote the regeneration of coffee forests, balance the natural ecosystem, contribute to reducing climate change, and mitigate the greenhouse effect.

## SUSTAINABLE DEVELOPMENT GOALS

As an environmentally-conscious business, Buddy Wood Chew is acutely aware of its global responsibility towards sustainable development.

We commit to using 100% sustainable solutions, minimizing adverse impacts on the ecological climate throughout our operations. This commitment is evident in our decision to utilize the precious resource of mature coffee wood. Previously, thousands of coffee trees over 20 years old were discarded or burned after each harvest cycle. We believe that harnessing this valuable wood resource is a way to save resources and prevent waste. This optimizes the utility of coffee trees while curbing spontaneous forest fires and reducing potential risks and smoke emissions, contributing to greenhouse gas reduction and preserving the natural environment.