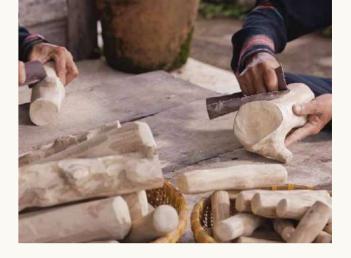

#### 100% handcrafted products

The entire production process is meticulously done by the skilled hands of local artisans. First, the sturdy wood from coffee trees is harvested and transported to the workshop. After the wood is dried to the appropriate moisture levels, each product is carefully crafted by skilled artisans, cut, sanded, and shaped to meet the highest standards.

# Trom Coffee Wood TO UNIQUE HANDCRAFTED PRODUCTS

The entire process of creating Buddy Wood Chew's products is carried out by skilled local artisans in the Central Highlands of Vietnam. It can be said that each product is a truly unique piece, crafted from natural coffee tree branches and trunks, without chemical soaking or industrial processing.

Buddy Wood Chew offers a diverse range of chewable wooden product options for dogs, all handcrafted using 100% coffee wood sourced from the Central Highlands of Vietnam.

Starting from coffee tree branches, each product is meticulously handcrafted by skilled artisans, going through a process of precise cutting, drying, sanding, and preservation under standard conditions.