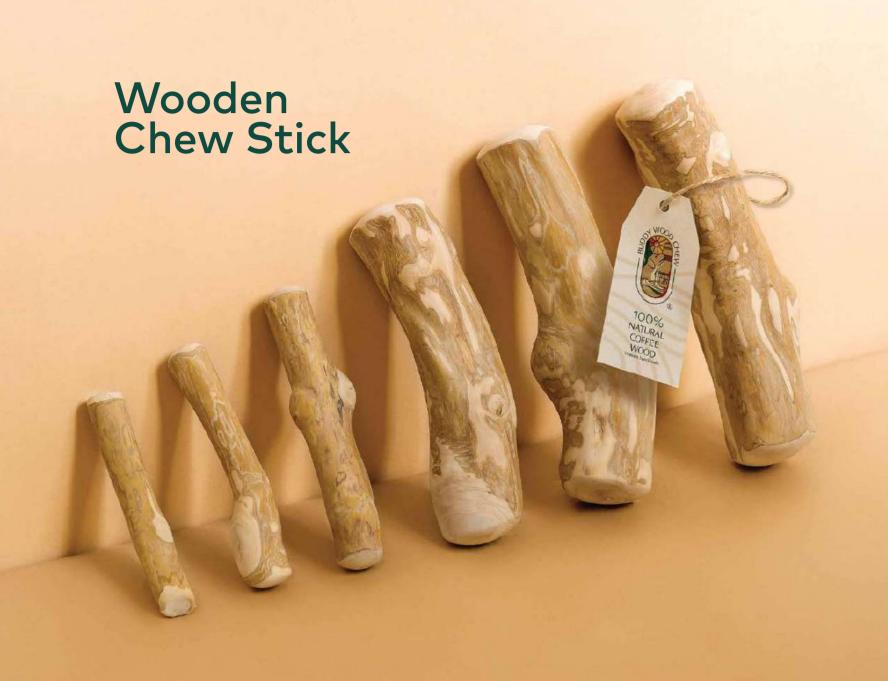

### PRODUCTS

The Wooden Chew Stick is a chewing stick specially designed for dogs, made entirely from wood sourced from aged coffee tree branches with a specific level of hardness.

- Each product is divided into various lengths and diameters to suit the jaw size and chewing strength of individual dogs
- Skilled craftsmen then expose the wood to appropriate conditions, carefully remove the outer bark
- Wooden Chew Stick is sanded and smoothed until it meets the standards, ensuring the safety of dogs during chewing

It not only satisfies a dog's chewing needs, making them happier and more joyful while supporting dental health but also offers a safe alternative for the environment.

The Wooden Chew Stick is like a reliable, sturdy, and durable toy, providing strong chewing capability and satisfaction for any dog.