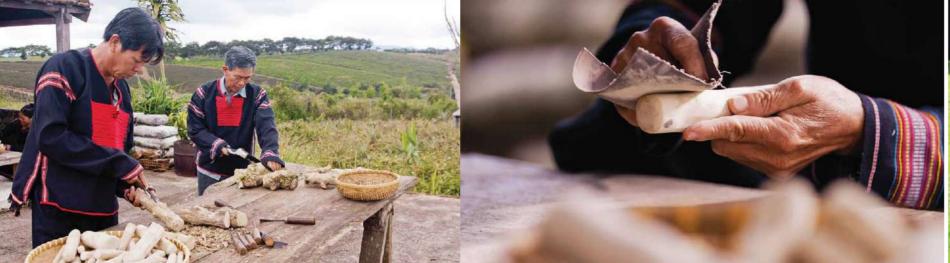

#### 100% handcrafted products

The entire production process is meticulously done by the skilled hands of local artisans. First, the sturdy wood from coffee trees is harvested and transported to the workshop. After the wood is dried to the appropriate moisture levels, each product is carefully crafted by skilled artisans, cut, sanded, and shaped to meet the highest standards.

# Trom Coffee Wood TO UNIQUE HANDCRAFTED PRODUCTS

The entire process of creating Buddy Wood Chew's products is carried out by skilled local artisans in the Central Highlands of Vietnam. It can be said that each product is a truly unique piece, crafted from natural coffee tree branches and trunks, without chemical soaking or industrial processing.

Buddy Wood Chew offers a diverse range of chewable wooden product options for dogs, all handcrafted using 100% coffee wood sourced from the Central Highlands of Vietnam.

Starting from coffee tree branches, each product is meticulously handcrafted by skilled artisans, going through a process of precise cutting, drying, sanding, and preservation under standard conditions.