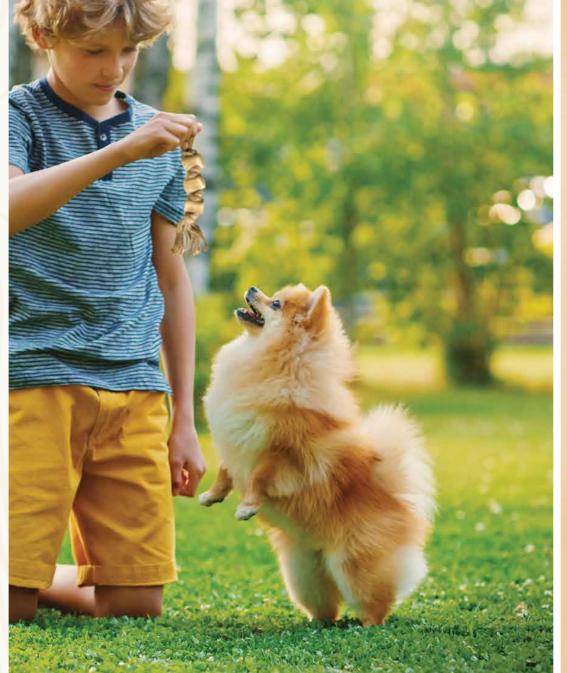

## Wooden Chew Chump & Rope

The Wooden Chew Chump & Rope is made from pure coffee tree wood combined with entirely natural coconut fiber ropes, handcrafted by experienced artisans.

- The combination of coffee wood and coconut fiber rope provides a unique texture and perfect durability for dogs
- One of the special benefits of having the rope component in the product is that it creates an opportunity for you to play tug-of-war with your dog, offering an enjoyable bonding and exercise experience for your furry companion
- The rope handle also makes it easy for the owner to throw and retrieve, making it an excellent toy for fetch games

Wooden Chew Chump & Rope comes in various shapes, sizes, and rope-wood arrangements to suit the diverse preferences of dogs.

There are three options with Wooden Chew Chump & Rope for you to consider based on your pet's preferences: Single, Dual, or Triple.