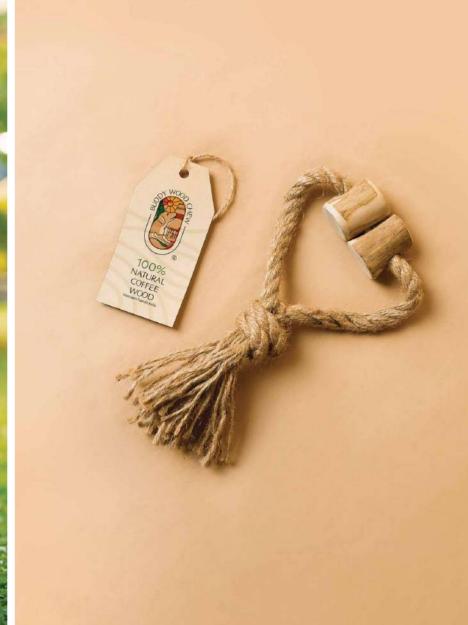

## Wooden Chew Chump & Rope

The Wooden Chew Chump & Rope is made from pure coffee tree wood combined with entirely natural coconut fiber ropes, handcrafted by experienced artisans.

- The combination of coffee wood and coconut fiber rope provides a unique texture and perfect durability for dogs
- One of the special benefits of having the rope component in the product is that it creates an opportunity for you to play tug-of-war with your dog, offering an enjoyable bonding and exercise experience for your furry companion
- The rope handle also makes it easy for the owner to throw and retrieve, making it an excellent toy for fetch games

Wooden Chew Chump & Rope comes in various shapes, sizes, and rope-wood arrangements to suit the diverse preferences of dogs.

There are three options with Wooden Chew Chump & Rope for you to consider based on your pet's preferences: Single, Dual, or Triple.