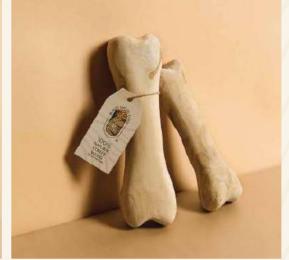

- Natural aged coffee tree branches are still its base materials
- Especially, this product is meticulously cut, sanded, and intricately carved by the highly skilled hands of craftsmen in the Central Highlands of Vietnam to resemble the shape of a bone
- ▼ The bone looks like a soulful work of art

Driven by passion and a deep understanding of dogs, BWC chose to model this product after the shape of a bone with the desire:

- To create a familiar and comforting sensation for your furry companion from their very first interaction
- To helps them become more eye-catched and engaged during playtime
- To preserve the inherent qualities and strength of the coffee wood product: 100% natural, safe and durable

Engraved with your dog's beloved name and tied with a charming bow, the Wooden Chew Bone becomes a special, personalized and enticing reward for your dog, or a lovely and fitting gift for the beloved dogs of your family and friends!