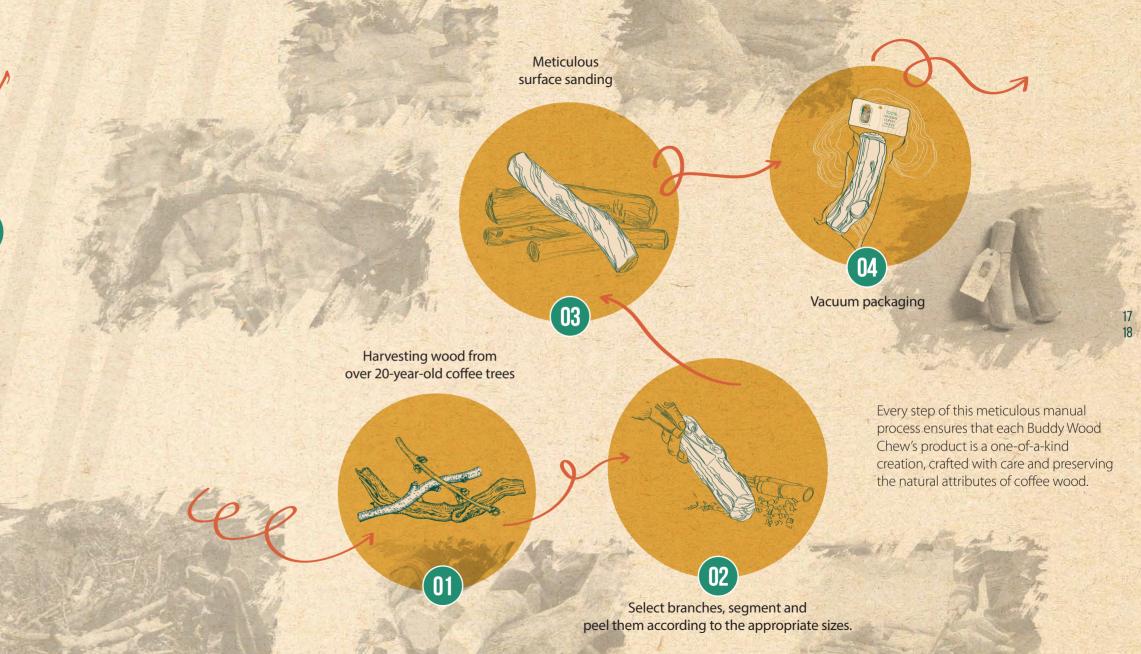

# Trom Coffee Wood TO UNIQUE HANDCRAFTED PRODUCTS

The entire process of creating Buddy Wood Chew's products is carried out by skilled local artisans in the Central Highlands of Vietnam. It can be said that each product is a truly unique piece, crafted from natural coffee tree branches and trunks, without chemical soaking or industrial processing.

Buddy Wood Chew offers a diverse range of chewable wooden product options for dogs, all handcrafted using 100% coffee wood sourced from the Central Highlands of Vietnam.

Starting from coffee tree branches, each product is meticulously handcrafted by skilled artisans, going through a process of precise cutting, drying, sanding, and preservation under standard conditions.

#### 100% handcrafted products

The entire production process is meticulously done by the skilled hands of local artisans. First, the sturdy wood from coffee trees is harvested and transported to the workshop. After the wood is dried to the appropriate moisture levels, each product is carefully crafted by skilled artisans, cut, sanded, and shaped to meet the highest standards.

#### Natural hardwood from 20-year-old coffee trees

Raw materials used to produce wooden dog chew products comes from old coffee trees that are over 20 years old and can no longer be used for coffee production. Instead of being discarded or burnt, these trees provide ideal hardwood material for chew toys. The thorough utilization of raw material sources, clearing dead or dried parts of plants, is an action taken to protect the environment, promote the regeneration of coffee forests, balance the natural ecosystem, contribute to reducing climate change, and mitigate the greenhouse effect.