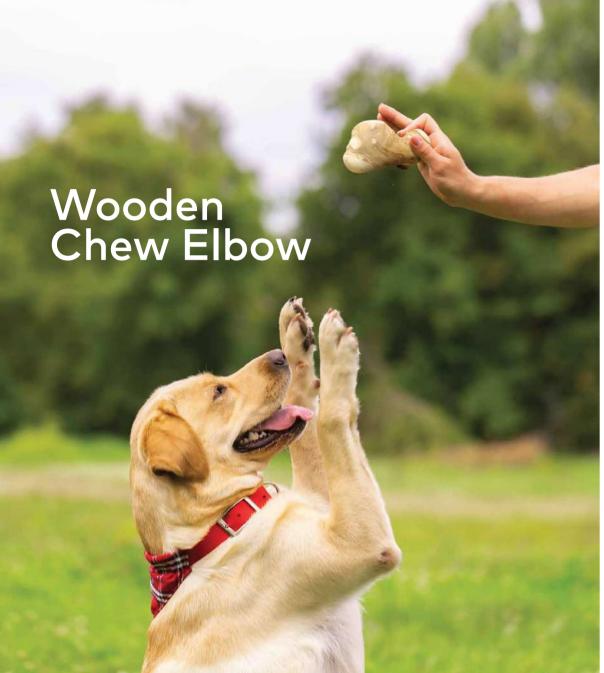

What makes Wooden Chew Elbow special lies in the careful selection of the material from the coffee tree trunk.

Unlike our typical chew toys made from large or small branches of coffee trees, Wooden Chew Elbow is crafted from the very point where the branches split off the tree, where the wood is:

- Harder
- Denser
- And features natural grooves and knots

This results in a product with significantly higher hardness and durability, turning it into a fascinating and challenging chewing toy.

This special product is particularly suitable for dogs with strong chewing abilities.