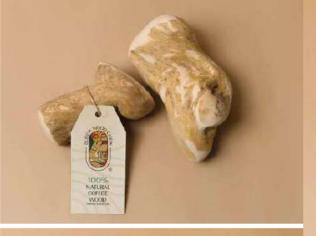

### PRODUCTS

The Wooden Chew Stick is a chewing stick specially designed for dogs, made entirely from wood sourced from aged coffee tree branches with a specific level of hardness.

- Each product is divided into various lengths and diameters to suit the jaw size and chewing strength of individual dogs
- Skilled craftsmen then expose the wood to appropriate conditions, carefully remove the outer bark
- Wooden Chew Stick is sanded and smoothed until it meets the standards, ensuring the safety of dogs during chewing

It not only satisfies a dog's chewing needs, making them happier and more joyful while supporting dental health but also offers a safe alternative for the environment.

The Wooden Chew Stick is like a reliable, sturdy, and durable toy, providing strong chewing capability and satisfaction for any dog.