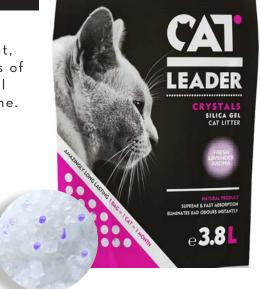

### CAT LEADER CRYSTALS WITH LAVENDER AROMA

CAT LEADER CRYSTALS is a premium silica gel cat litter of supreme & fast absorption. It is lightweight, non-tracking and offers easy maintenance. The millions of tiny pores in each granule's surface instantly absorb all liquid, keeping the litter dry for a longer period of time.

- SUPREME & FAST ABSORPTION
- · SUPERIOR ODOUR CONTROL
- ENRICHED WITH FRESH LAVENDER AROMA
- AVAILABLE IN 3.8L BAG