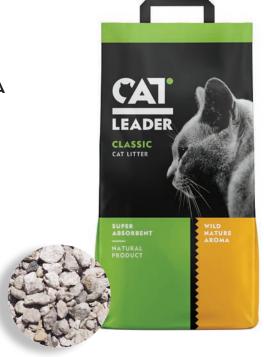

#### CAT LEADER CLASSIC WITH WILD NATURE AROMA

- SUPER ABSORBENT
- · SUPERIOR ODOUR CONTROL
- · ENRICHED WITH WILD NATURE AROMA
- AVAILABLE IN 5KG & 10KG BAGS