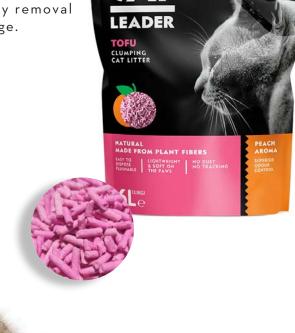

#### CAT LEADER TOFU CLUMPING WITH PEACH AROMA

CAT LEADER TOFU is a vegetal cat litter of excellent quality. It is a natural product, made from soya, with significantly high liquid absorption. Light in weight, very soft and in the shape of pellets, it is particularly track-free and with no dust, ideal for cats' sensitive paws. It is 100% biodegradable, the pellets clump together for easy removal and can be flushed down the toilet for less garbage.

- HIGH ABSORPTION RATE
- · SUPERIOR ODOUR CONTROL
- FORMS CLUMPS FOR EASY REMOVAL
- · 100% BIODEGRADABLE
- · ENRICHED WITH PEACH AROMA
- · AVAILABLE IN 6L BAG