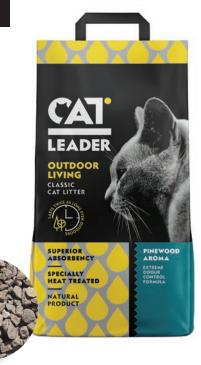

#### CAT LEADER CLASSIC OUTDOOR LIVING WITH PINEWOOD AROMA

CAT LEADER OUTDOOR LIVING is a specially heat treated classic cat litter that can last twice as long as regular absorbent litters. Its extra dry formula makes it ideal for use in outdoor areas and with multiple cats sharing one tray. Enriched with Odour Control Pinewood scent that cats love.

- SUPERIOR ABSORBENCY
- · LASTS TWICE AS LONG
- · IDEAL FOR MULTIPLE CATS
- ODOUR CONTROL FORMULA

  FOR MAXIMUM ODOUR ELIMINATION
- · ENRICHED WITH PINEWOOD AROMA
- AVAILABLE IN 5KG BAG