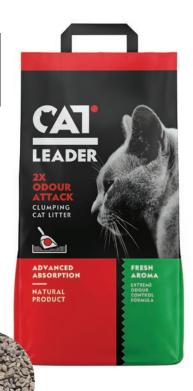

#### CAT LEADER CLUMPING WITH 2XODOUR ATTACK FORMULA AND FRESH AROMA

CAT LEADER 2xODOUR ATTACK FRESH is the new double action ODOUR ATTACK formula that effectively fights cat litter odours and offers a unique sensation of freshness and cleanliness thanks to the aroma it contains.

- · PREMIUM ULTRA COMPACT CLUMPING
- FORMS QUICKLY STRONG CLUMPS
- 2XODOUR CONTROL FORMULA FOR MAXIMUM ODOUR ELIMINATION
- · ENRICHED WITH FRESH AROMA
- AVAILABLE IN 5KG & 10KG BAGS