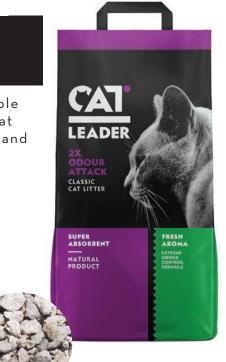

#### CAT LEADER CLASSIC WITH 2XODOUR ATTACK FORMULA AND FRESH AROMA

CAT LEADER 2xODOUR ATTACK FRESH is the new double action ODOUR ATTACK formula that effectively fights cat litter odours and offers a unique sensation of freshness and cleanliness thanks to the aroma it contains.

- SUPER ABSORBENT
- 2XODOUR CONTROL FORMULA
   FOR MAXIMUM ODOUR ELIMINATION
- · ENRICHED WITH FRESH AROMA
- AVAILABLE IN 5KG & 10KG BAGS