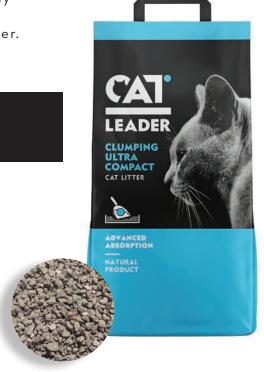

#### CAT LEADER CLUMPING

CAT LEADER CLUMPING ULTRA COMPACT is made from Saponite, a premium type of Bentonite clay. Cat Leader clumping is super absorbent forming quickly strong clumps that are easily removed leaving the rest of the cat litter fresh and clean for much longer.

#### CAT LEADER CLUMPING

- · PREMIUM ULTRA COMPACT CLUMPING
- FORMS QUICKLY STRONG CLUMPS
- · SUPERIOR ODOUR CONTROL
- AVAILABLE IN 5KG & 10KG BAGS