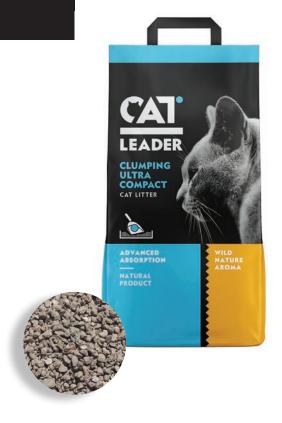

# CAT LEADER CLUMPING WITH WILD NATURE AROMA

- · PREMIUM ULTRA COMPACT CLUMPING
- FORMS QUICKLY STRONG CLUMPS
- · SUPERIOR ODOUR CONTROL
- ENRICHED WITH WILD NATURE AROMA
- · AVAILABLE IN 5KG & 10KG BAGS