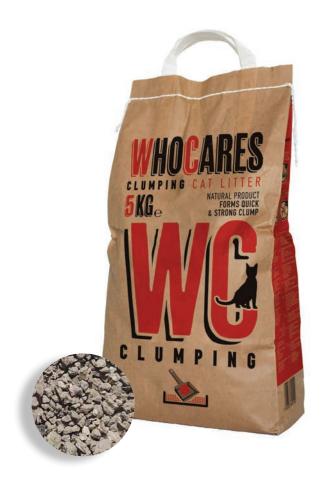

#### WHO CARES CLUMPING

Who Cares Clumping is made from Saponite a premium type of Bentonite clay and forms quick and strong clumps. Its quality combined with its very high liquid absorption capacity make it ideal for in-house use.

- · COARSE CLUMPING
- HIGHLY ABSORBENT
- FORMS QUICK & STRONG CLUMP
- AVAILABLE IN 5KG & 10KG BAGS