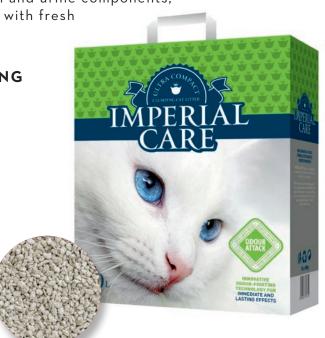

# IMPERIAL CARE PREMIUM CLUMPING WITH ODOUR ATTACK FORMULA AND GREEN GARDEN AROMA

Imperial care Odour Attack is an ultra compact clumping cat litter with advanced odour-fighting technology. The technologically advanced fragrance with odour-fighting molecules in IMPERIAL CARE Odour Attack targets the very source of fecal and urine components, offering immediate and lasting deodorization with fresh Green Garden Aroma.

- FORMS QUICK AND STRONG CLUMP
- ODOUR-ATTACK FORMULA
   WITH GREEN GARDEN AROMA
- INNOVATIVE ODOUR-FIGHTING TECHNOLOGY FOR IMMEDIATE AND LASTING EFFECTS
- · COMES IN 6L AND 10L BOXES