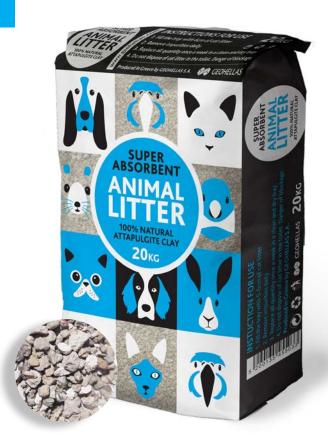

## CLASSIC PET LITTER FOR ALL

Pet Litter Classic Lightweight is made from Attapulgite, a highly absorbent clay with special odour neutralizing properties. With its exceptional high absorption rate and superior odour control it is the ideal litter solution for cats, dogs, birds and rodents.

- · SUPER ABSORBENT
- · ELIMINATES BAD ODOURS
- · AVAILABLE IN 20KG PLASTIC BAG