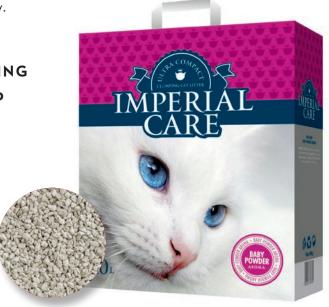

## IMPERIAL CARE PREMIUM CLUMPING WITH RELAXING BABY POWDER AROMA

BABY POWDER AROMA

Imperial Care Baby Powder is an ultra compact clumping cat litter enriched with baby powder aroma to release a unique, calming scent of freshness every time your cat uses the tray.

- · PREMIUM ULTRA COMPACT CLUMPING
- · FORMS QUICK AND STRONG CLUMP
- BABY POWDER SCENT
- · COMES IN 6L AND 10L BOXES