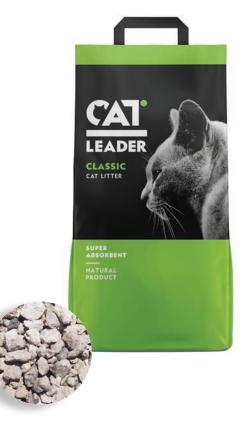

#### CAT LEADER CLASSIC

CAT LEADER CLASSIC is made from Attapulgite, a highly absorbent and light in weight clay with special odour neutralizing properties. With its exceptionally high absorption rate and superior odour control, Cat Leader Classic lasts longer than regular conventional cat litters.

#### CAT LEADER CLASSIC

- SUPER ABSORBENT
- · SUPERIOR ODOUR CONTROL
- AVAILABLE IN 5KG & 10KG BAGS