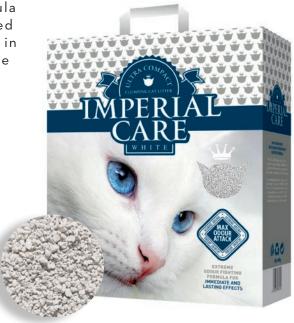

# IMPERIAL CARE PREMIUM WHITE CLUMPING WITH MAX ODOUR ATTACK FORMULA AND JASMINE AROMA

IMPERIAL CARE White Odour Attack is an ultra compact clumping cat litter from high quality white bentonite using a maximum odour control formula with double action. The technologically advanced fragrance with EXTRA odour-fighting molecules in IMPERIAL CARE White Odour Attack targets the very source of fecal and urine components, offering immediate and lasting deodorization with the delicate freshness of jasmine aroma.

- PREMIUM ULTRA COMPACT CLUMPING
- FORMS QUICK AND STRONG CLUMP
- INNOVATIVE ODOUR-FIGHTING
   TECHNOLOGY WITH JASMINE AROMA
- MAXIMUM ODOUR CONTROL FORMULA FOR EFFECTIVE ODOUR ELIMINATION