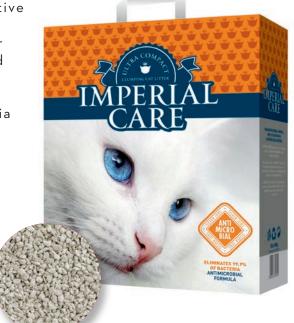

#### IMPERIAL CARE PREMIUM CLUMPING WITH ANTIMICROBIAL SILVER IONS FORMULA

IMPERIAL CARE Silver Ions is an ultra compact clumping cat litter treated with a unique antimicrobial agent that eliminates 99,9% of bacteria. The active Silver Ions in Imperial Care attack the bacteria responsible for bad odours in the used cat litter and prevent their growth providing optimum and safe odour control. IMPERIAL CARE Silver Ions utilizes the long known bactericidal properties of silver to offer cats and their owners a bacteria free, hygienic environment.

mee, nygremic environment.

- · PREMIUM ULTRA COMPACT CLUMPING
- FORMS QUICK AND STRONG CLUMP
- REVOLUTIONARY FORMULA WITH ANTIMICROBIAL SILVER IONS
- INHIBITS ODOUR-CAUSING
   BACTERIA GROWTH
- · COMES IN 6L AND 10L BOXES