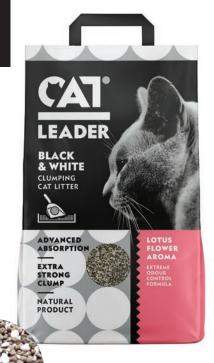

#### CAT LEADER CLUMPING BLACK AND WHITE WITH LOTUS AROMA

CAT LEADER BLACK & WHITE is a unique clumping ultra-compact cat litter. Based on rare blends of black and white bentonite granules, it combines the best of both, offering strong clumping effect and high odour absorption. Available with a rich lotus flower aroma for extra freshness.

- · PREMIUM ULTRA COMPACT CLUMPING
- · FORMS QUICKLY STRONG CLUMPS
- ODOUR CONTROL FORMULA FOR MAXIMUM
   ODOUR ELIMINATION
- ENRICHED WITH LOTUS FLOWER AROMA
- · AVAILABLE IN 5KG BAG