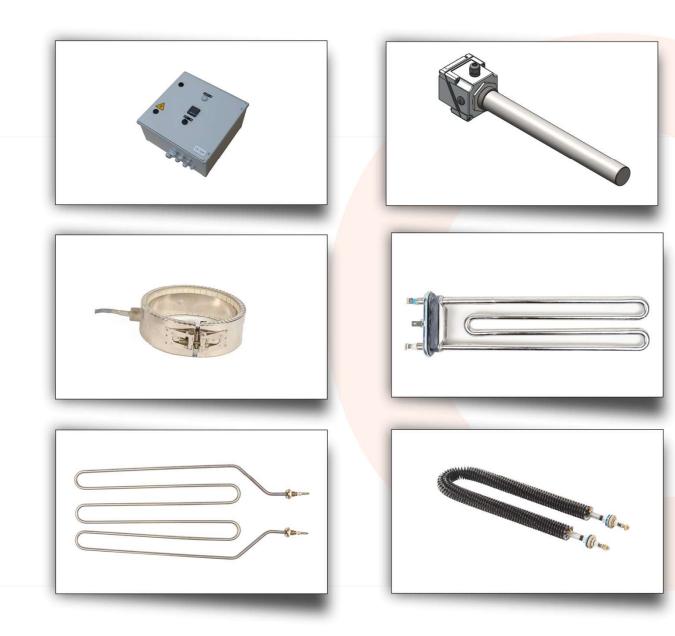

#### **CONTROL CABINETS**

Control Cabinets for heating systems provide an essential component for efficient temperature regulation and control.

Produced pieces annually: 22.000 pcs

DIRACINDUSTRIES

#### MBH – MICA BAND HEATERS IN ALL SIZES AND OUTPUTS

Mica Band Heaters (MBH) find widespread use in the plastics industry and other cylindrical heating applications. They consist of a resistance wire or tape wound onto a mica sheet, protected by a steel cover.

#### **EML - FAST ASSEMBLY HEATING ELEMENT**

Heating elements with an integrated flange and neoprene gasket are primarily used in washing machines and are produced in large quantities for Original Equipment Manufacturers (OEM).

#### METAL HEATING ELEMENTS

Metal sheathed heating elements are versatile and customizable. They feature an FeCrAl alloy resistance wire welded to terminal pins in a metal tube. High-quality magnesium oxide fills the tube for efficient heat transfer. Insulated by ceramic bushes, the terminal pins create a non-heated section. Different fitting options are available, including crimped, welded, brazed, or compression glands.

#### **ASI – FINNED RESISTORS**

ASI (Air Spiral Industrial) heaters feature a spiral-wound stainless steel fin and are designed for heating circulating air in comfort heating, drying loops for ovens, load banks, and various industrial processes up to 200°C.