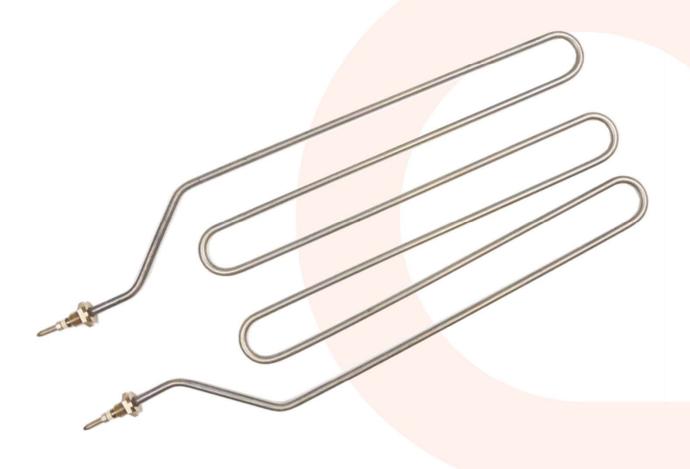

#### METAL HEATING ELEMENTS

Metal sheathed heating elements are versatile and customizable. They feature an FeCrAl alloy resistance wire welded to terminal pins in a metal tube. High-quality magnesium oxide fills the tube for efficient heat transfer. Insulated by ceramic bushes, the terminal pins create a non-heated section. Different fitting options are available, including crimped, welded, brazed, or compression glands.

Produced pieces annually: 12.000 pcs