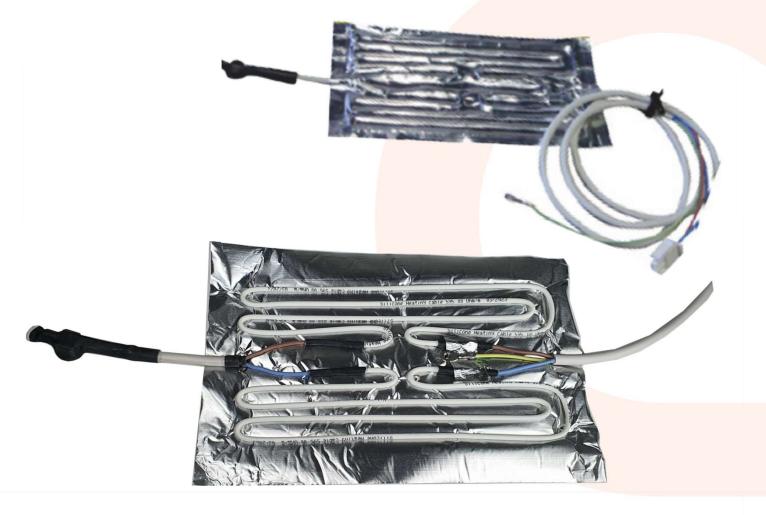

#### Aluminium Bottom Plate Heater

#### PCA MATS

Alufoil heating mats are customized to meet specific application requirements, offering optimal performance. They are manufactured in our own facilities and provide excellent heating and temperature maintenance capabilities up to 100°C. These mats are versatile and can be easily mounted in various applications.