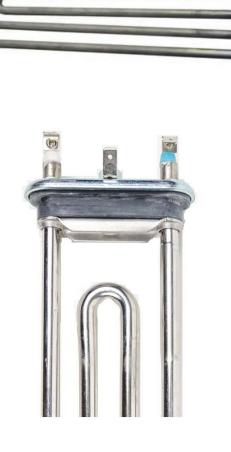

#### **EML - FAST ASSEMBLY HEATING ELEMENT**

Heating elements with an integrated flange and neoprene gasket are primarily used in washing machines and are produced in large quantities for Original Equipment Manufacturers (OEM).

Laundry Industrial Washing Machines Industrial Ironing Machines

Produced pieces annually: 65.000 pcs

Washing Machine Heating Element