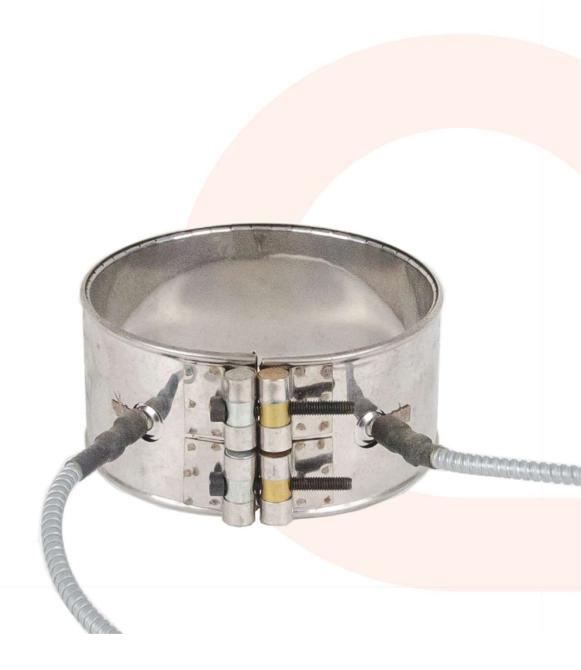

#### MBH – MICA BAND HEATERS IN ALL SIZES AND OUTPUTS

Mica Band Heaters (MBH) find widespread use in the plastics industry and other cylindrical heating applications. They consist of a resistance wire or tape wound onto a mica sheet, protected by a steel cover.