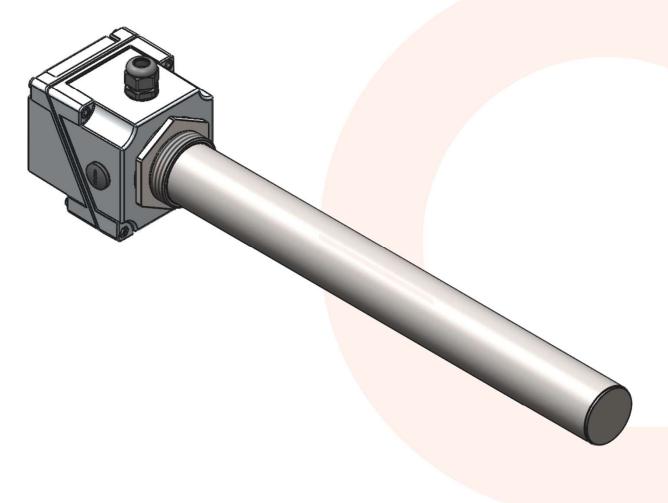

#### **CRANKCASE HEATERS**

Crankcase heaters play a crucial role in airconditioning, heat pump, and chiller systems. Their primary function is to prevent refrigerant migration and mixing with crankcase oil during system downtime, as well as condensation in the compressor's crankcase. These heaters maintain the refrigerant at a temperature higher than the coldest part of the system. They consist of a long, thin electrical heater with an adjustable strap or spring, which fits perfectly around the cylindrical housing of the crankcase. 10 1 33 88 1 13