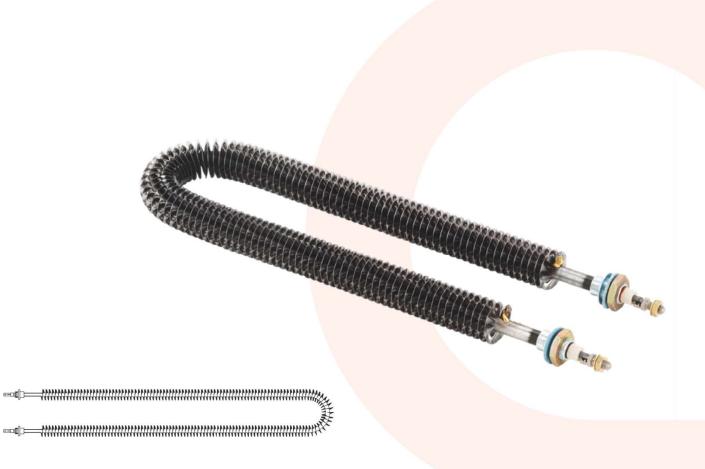

#### **ASI – FINNED RESISTORS**

ASI (Air Spiral Industrial) heaters feature a spiral-wound stainless steel fin and are designed for heating circulating air in comfort heating, drying loops for ovens, load banks, and various industrial processes up to 200°C.