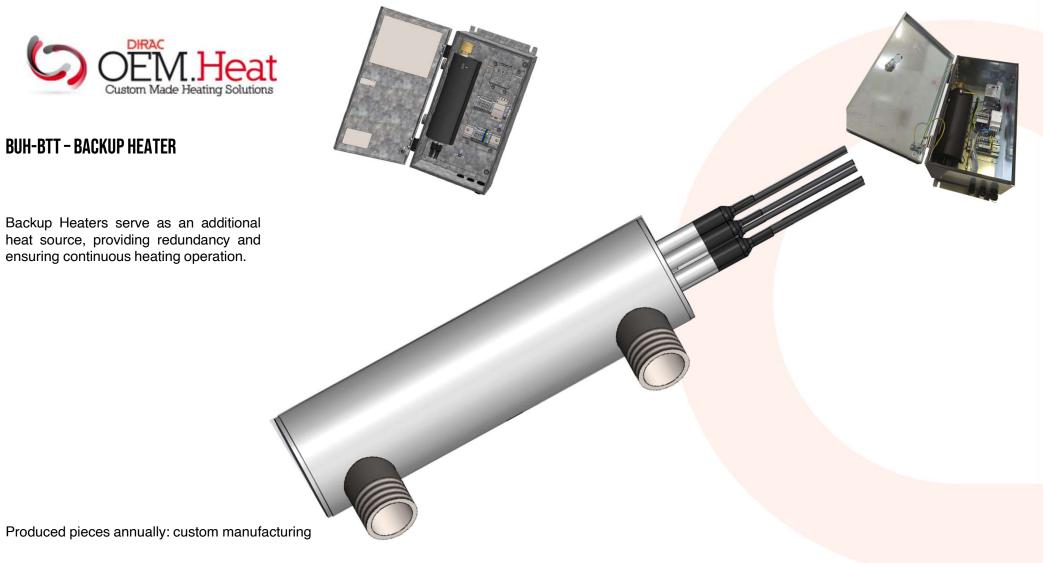

#### **BUH-BTT – BACKUP HEATER**

Backup Heaters serve as an additional heat source, providing redundancy and ensuring continuous heating operation.

Produced pieces annually: custom manufacturing