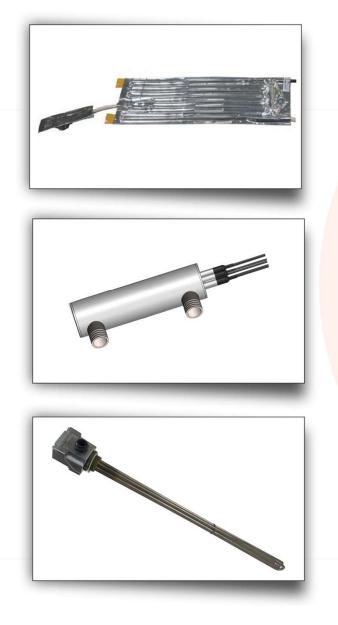

#### Aluminium Bottom Plate Heater

#### PCA MATS

Alufoil heating mats are customized to meet specific application requirements, offering optimal performance. They are manufactured in our own facilities and provide excellent heating and temperature maintenance capabilities up to 100°C. These mats are versatile and can be easily mounted in various applications.

#### **CRANKCASE HEATERS**

Crankcase heaters play a crucial role in airconditioning, heat pump, and chiller systems. Their primary function is to prevent refrigerant migration and mixing with crankcase oil during system downtime, as well as condensation in the compressor's crankcase. These heaters maintain the refrigerant at a temperature higher than the coldest part of the system. They consist of a long, thin electrical heater with an adjustable strap or spring, which fits perfectly around the cylindrical housing of the crankcase. 10 1 33 88 1 13

#### **IMMERSION HEATERS**

Immersion heaters are highly efficient devices that directly heat water, oil, or chemical solutions through heat conduction. They find extensive use in various industrial processes, ensuring minimal energy loss as the heat is generated within the liquid itself. Our immersion heaters are categorized based on the type of liquid they heat, such as water, oil, or chemical solutions.