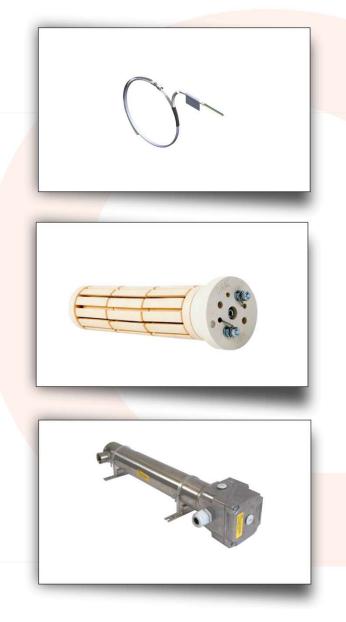

#### **CRANKCASE HEATERS**

Crankcase heaters play a crucial role in airconditioning, heat pump, and chiller systems. Their primary function is to prevent refrigerant migration and mixing with crankcase oil during system downtime, as well as condensation in the compressor's crankcase. These heaters maintain the refrigerant at a temperature higher than the coldest part of the system. They consist of a long, thin electrical heater with an adjustable strap or spring, which fits perfectly around the cylindrical housing of the crankcase. 10 1 33 88 1 13

#### **RBC – CERAMIC CORE IMMERSION HEATERS**

Ceramic core immersion heaters are designed for heating liquids through natural or forced convection. They are constructed with resistance wires housed in ceramic elements and protected by a pocket that comes into contact with the fluid. This technology allows for easy replacement of the core heater without dismantling the entire immersion heater or draining the tank.

#### **CIRCULATION HEATERS**

circulation heaters, available in pre-insulated or non-insulated variants, are housed in robust stainless steel enclosures. These heaters come with mounted immersion heaters, connection boxes, and optional measuring devices. We offer pre-insulated versions for added convenience.