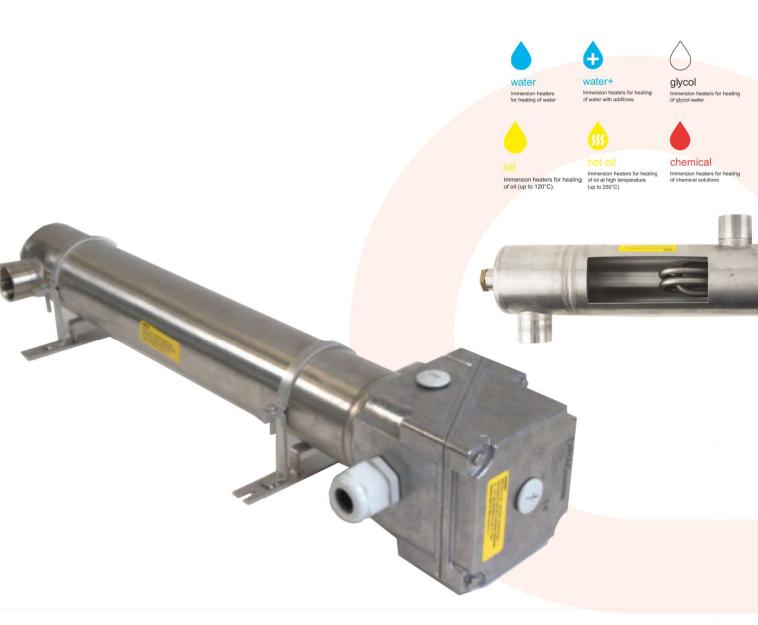

#### **CIRCULATION HEATERS**

circulation heaters, available in pre-insulated or non-insulated variants, are housed in robust stainless steel enclosures. These heaters come with mounted immersion heaters, connection boxes, and optional measuring devices. We offer pre-insulated versions for added convenience.