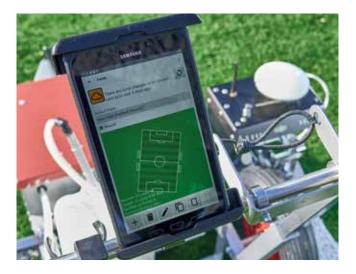

The line width and spray rate are adjustable to your needs.

The SWOZI paint app is easy to use and runs on a standard Samsung tablet.

SWOZI is a sports technology company with an extensive background in machine automation. We design, develop and manufacture the industry's most versatile line marking system and applications for sports fields. Our pioneering solutions are based on cutting-edge GPS and robotic technology to simplify workflows for turf fields while meeting sporting code with 100% accuracy. Driven by our passion for sports and high accuracy, we create advanced line marking solutions to significantly improve efficiency. Green-keepers, line marking businesses and sports field operators all over the world trust our expertise.