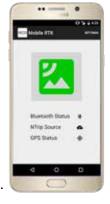

robotic arm.

#### **PRO**

## PROFESSIONAL MARKER FOR DAILY USE

A precison-guided walk-behind line marker with GPS robotic arm.

#### RIDE ON

## 10 FIELDS IN LESS THAN 300 MINUTES

A precision-guided ride-on line marker with GPS robotic arm.

### THE ULTIMATE LINE MARKING SOLUTION

The SWOZI pro and pico are versatile and adaptable line marking solution. It uses GPS or laser technology, to accurately position and layout lines. Laser is meanly used in areas with limited GPS reception (trees, buildings, stadiums).



The SWOZI laser allows you to make with 100% accuracy when there is no GPS reception. It can be used as a supplement to the GPS solution or as stand-alone solution.



SWOZI Laser Technology



or

#### **SWOZI RTK BASE**

Flexible with your own "No Drift" GPS Base station.



## SWOZI MOBILE RTK - GPS WITH SUBSCRIPTION

Convenient subscription via app.

## **BUILT TO PERFECTION**EFFICIENCY, ACCURACY AND MOBILITY





The SWOZI cart is made of lightweight aluminium with a handle bar for easy pushing.



The SWOZI arm keeps the line straight even when you wander.



The line width and spray rate are adjustable to your needs.



The SWOZI paint app is easy to use and runs on a standard Samsung tablet.



SWOZI is a sports technology company with an extensive background in machine automation. We design, develop and manufacture the industry's most versatile line marking system and applications for sports fields. Our pioneering solutions are based on cutting-edge GPS and robotic technology to simplify workflows for turf fields while meeting sporting code with 100%