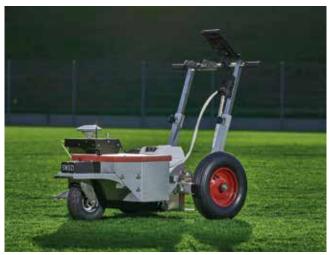

#### RIDE ON

## 10 FIELDS IN LESS THAN 300 MINUTES

A precision-guided ride-on line marker with GPS robotic arm.