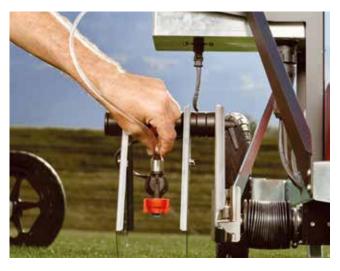

The SWOZI laser allows you to make with 100% accuracy when there is no GPS reception. It can be used as a supplement to the GPS solution or as stand-alone solution.

SWOZI Laser Technology

or

The line width and spray rate are adjustable to your needs.

The SWOZI paint app is easy to use and runs on a standard Samsung tablet.

SWOZI is a sports technology company with an extensive background in machine automation. We design, develop and manufacture the industry's most versatile line marking system and applications for sports fields. Our pioneering solutions are based on cutting-edge GPS and robotic technology to simplify workflows for turf fields while meeting sporting code with 100% accuracy. Driven by our passion for sports and high accuracy, we create advanced line marking solutions to significantly improve efficiency. Green-keepers, line marking businesses and sports field operators all over the world trust our expertise.