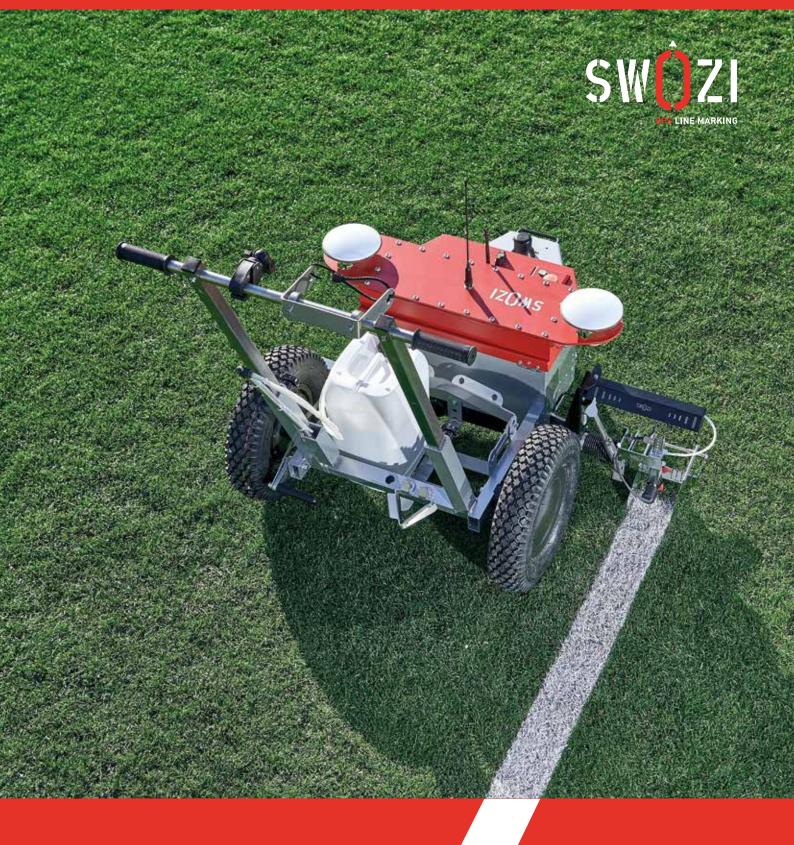

#### **AUTONOMOUS**

#### **EFFICIENT AUTONOMOUS MARKING**

A self-guided autonomous line marking robot.