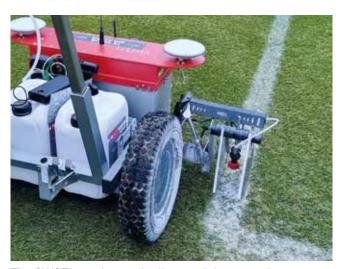

## 10 FIELDS IN LESS THAN 300 MINUTES

A precision-guided ride-on line marker with GPS robotic arm.

## **BUILT TO PERFECTION**EFFICIENCY, ACCURACY AND MOBILITY

The SWOZI cart is made of lightweight aluminium with a handle bar for easy pushing.

The SWOZI arm keeps the line straight even when you wander.