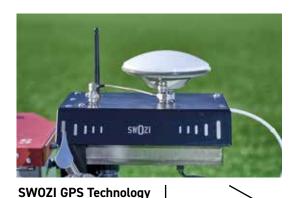

#### **UNBEATABLE ACCURACY**

Laser for stadiums and areas with limited GPS reception, GPS for outdoor sports fields.

### THE ULTIMATE LINE MARKING SOLUTION

The SWOZI pro and pico are versatile and adaptable line marking solution. It uses GPS or laser technology, to accurately position and layout lines. Laser is meanly used in areas with limited GPS reception (trees, buildings, stadiums).