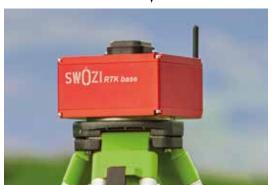

EFFICIENCY FOR A LIMITED BUDGET

A precison-guided walk-behind line marker with GPS robotic arm.

#### **PRO**

## PROFESSIONAL MARKER FOR DAILY USE

A precison-guided walk-behind line marker with GPS robotic arm.

#### RIDE ON

## 10 FIELDS IN LESS THAN 300 MINUTES

A precision-guided ride-on line marker with GPS robotic arm.

### THE ULTIMATE LINE MARKING SOLUTION

The SWOZI pro and pico are versatile and adaptable line marking solution. It uses GPS or laser technology, to accurately position and layout lines. Laser is meanly used in areas with limited GPS reception (trees, buildings, stadiums).



The SWOZI laser allows you to make with 100% accuracy when there is no GPS reception. It can be used as a supplement to the GPS solution or as stand-alone solution.



SWOZI Laser Technology



or

#### **SWOZI RTK BASE**

Flexible with your own "No Drift" GPS Base station.



## SWOZI MOBILE RTK - GPS WITH SUBSCRIPTION

Convenient subscription via app.

## **BUILT TO PERFECTION**EFFICIENCY, ACCURACY AND MOBILITY





The SWOZI cart is made of lightweight aluminium with a handle bar for easy pushing.



The SWOZI arm keeps the line straight even when you wander.



The line width and spray rate are adjustable to your needs.



The SWOZI paint app is easy to use and runs on a standard Samsung tablet.



SWOZI is a sports technology company with an extensive background in machine automation. We design, develop and manufacture the industry's most versatile line marking system and applications for sports fields. Our pioneering solutions are based on cutting-edge GPS and robotic tec