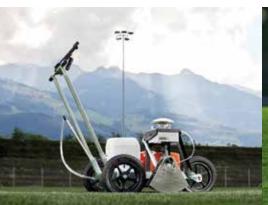

#### RIDE ON

## 10 FIELDS IN LESS THAN 300 MINUTES

A precision-guided ride-on line marker with GPS robotic arm.