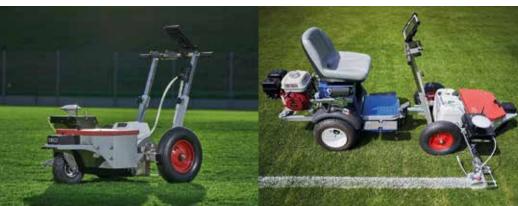

#### **SEMI-AUTONOMOUS**

#### **PICO**

## GPS EFFICIENCY FOR A LIMITED BUDGET

A precison-guided walk-behind line marker with GPS robotic arm.

#### **PRO**

## PROFESSIONAL MARKER FOR DAILY USE

A precison-guided walk-behind line marker with GPS robotic arm.