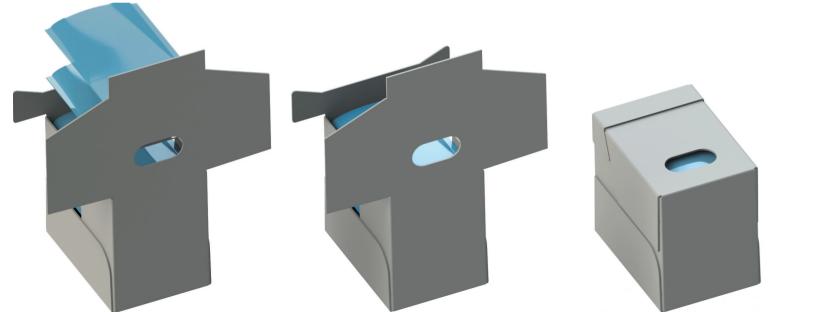

## EasyD Case® Patent pending

- Easy loading
- Protect your product during transport
- Nice appearance on the shelf

## load-ship-display

- Better handling of products by toploading
- Easy to open
- Improved appearance
- No teared front, pre-cut front flap

blueprintautomation.com

BluePrint Automation BV

T +31 348 410 999 Carrosserieweg 3 3445 BC Woerden The Netherlands