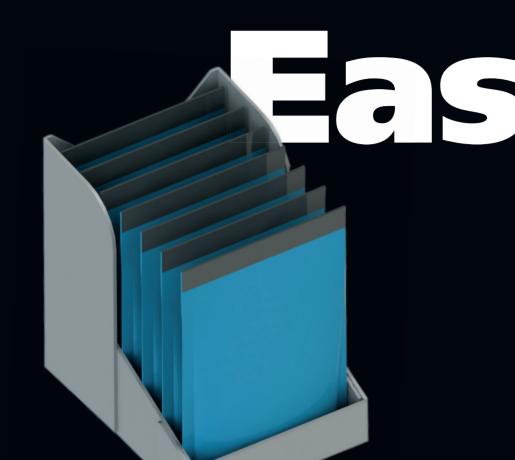

- Backwall for better support of the productBack of the case has look through option

Easy Display SRP