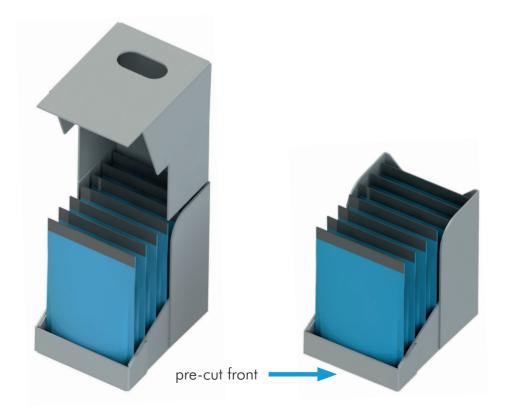

## load-ship-display

- Better handling of products by toploading
- Easy to open
- Improved appearance
- No teared front, pre-cut front flap

blueprintautomation.com

BluePrint Automation BV

T +31 348 410 999 Carrosserieweg 3 3445 BC Woerden The Netherlands