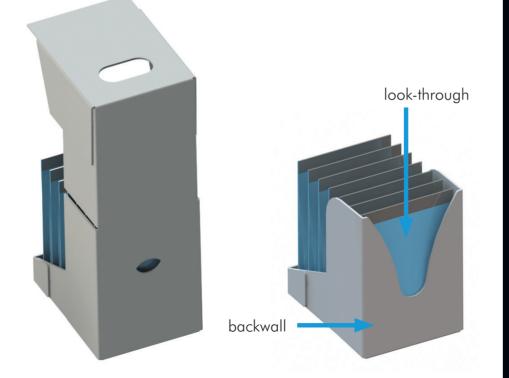

- Backwall for better support of the productBack of the case has look through option

Easy Display SRP