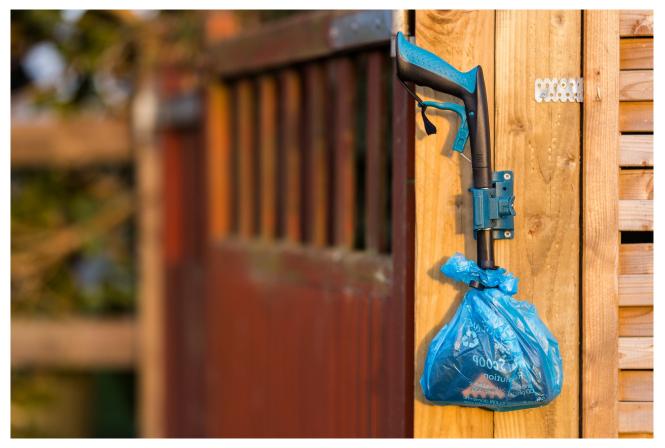

Illustration 2: HandiScoop attached to a pram

- Hydration on the Go:
  Keep a water bottle securely attached to the HANDISCOOP, making it easily accessible during your walk and ensuring you and your dog stay well-hydrated.
- Around home and garden: Last but not least, the HANDISCOOP is not just for your outdoor
- escapades; it's also the ideal tool for keeping your home and garden clean and tidy from various kinds of mess. The supplied *HANDISCOOP* wall mount accessory can be attached to a fence or gate, allowing for quick and easy mounting without having to bring the scoop back inside.

#### Illustration 4: HandiScoop hanging on a gatepost

With its adaptability and versatility, the *HANDISCOOP* Easy Carry and Walk is the perfect companion for any adventure, making it an essential tool for pet owners of all ages and abilities and outdoor enthusiasts alike.