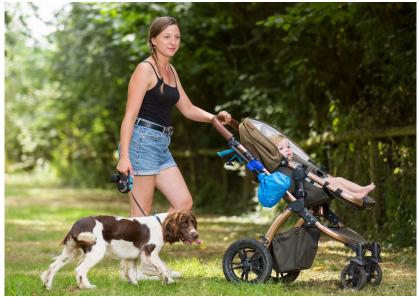

Illustration 1: HandiScoop attached to a walking stick

buggies and prams, making it easy to navigate through busy streets and parks.

- Hiking and Walking: Secure the HANDISCOOP to your hiking gear with ease, ensuring a clean and comfortable walk even on rough terrain.
- Walks after dark: Attach a torch to the *HandiScoop* for better visibility during nighttime walks, ensuring both you and your furry friend can see where you're going.

Illustration 2: HandiScoop attached to a pram

- Hydration on the Go:
  Keep a water bottle securely attached to the HANDISCOOP, making it easily accessible during your walk and ensuring you and your dog stay well-hydrated.
- Around home and garden: Last but not least, the HANDISCOOP is not just for your outdoor
- escapades; it's also the ideal tool for keeping your home and garden clean and tidy from various kinds of mess. The supplied *HANDISCOOP* wall mount accessory can be attached to a fence or gate, allowing for quick and easy mounting without having to bring the scoop back inside.