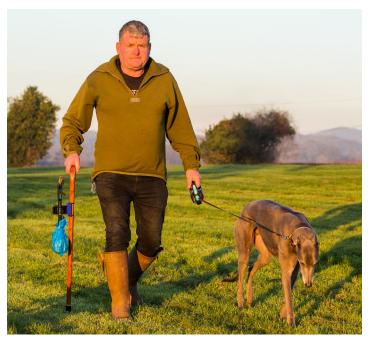

- Support for Limited Mobility: The HANDISCOOP can be attached to walking aids like sticks, scooters, and walking frames, providing added support and stability for those with restricted mobility.
- Family-Friendly: Young families with dogs will appreciate the *HANDIScoop*'s compatibility with

Illustration 1: HandiScoop attached to a walking stick

buggies and prams, making it easy to navigate through busy streets and parks.

- Hiking and Walking: Secure the HANDISCOOP to your hiking gear with ease, ensuring a clean and comfortable walk even on rough terrain.
- Walks after dark: Attach a torch to the *HandiScoop* for better visibility during nighttime walks, ensuring both you and your furry friend can see where you're going.