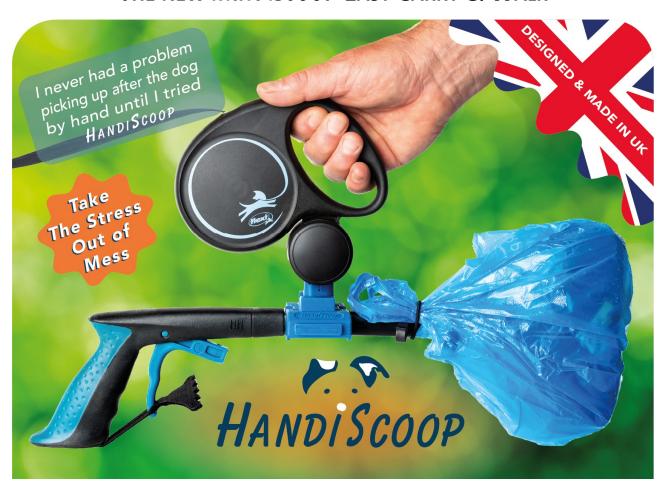

## THE ECO-WARRIOR'S CHOICE

HANDISCOOP is more than just a pooper scooper; it's a symbol of environmental responsibility. By saving up to 75% of poo

bag usage, we stand as a beacon of *eco-friendliness* in the pet care industry. With plastic waste being a global concern, *HaNDIScoop* takes a stand and *contributes to a greener*, *cleaner planet*.