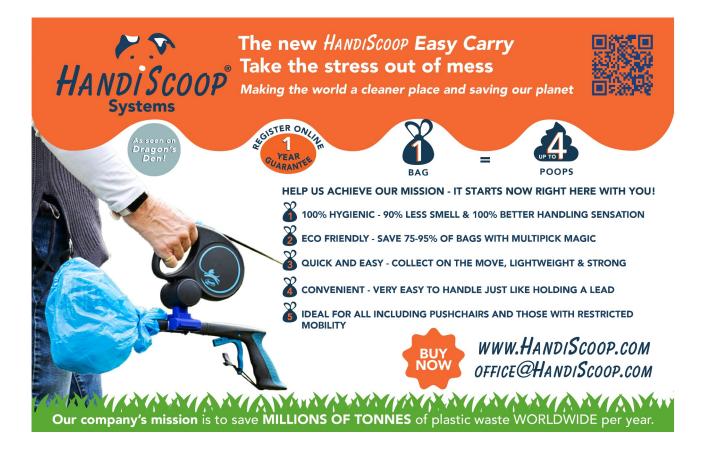

#### HYGIENE REDEFINED

Experience the ultimate in cleanliness and convenience with the *HANDIScoop*. Our unique design eliminates the hassle, mess and the nasty sensation associated with traditional pooper scoopers or the hand-picking method. By prioritizing hygiene and ease of use, we ensure that both you and your canine companion enjoy a comfortable and clean walk every time.

The *HANDISCOOP* Easy Carry and Walk features a patented bracket and is designed to work in harmony with the *Flexi* lead and Multibox, creating the ultimate all-in-one solution for dog owners and walkers. The *Flexi* lead provides a comfortable and reliable leash for your furry friend, while the Multibox offers a convenient and hygienic way to store treats during your walk. Together, these two accessories make the *HANDISCOOP* the perfect tool for maintaining a clean and hassle-free environment while enjoying quality time with your dog.

#### VERSATILITY UNLEASHED

The *HANDIScoop* Easy Carry and Walk goes beyond just cleanliness and convenience. Its versatile design allows for a multitude of uses, catering to a wide range of users and situations. Whether

you're taking a moonlit stroll with your dog, exploring the great outdoors, or simply enjoying a leisurely walk with your family, the *HANDIScoop* can adapt to your needs. Here are some ways you can maximize the versatility of the *HANDIScoop* Easy Carry and Walk: