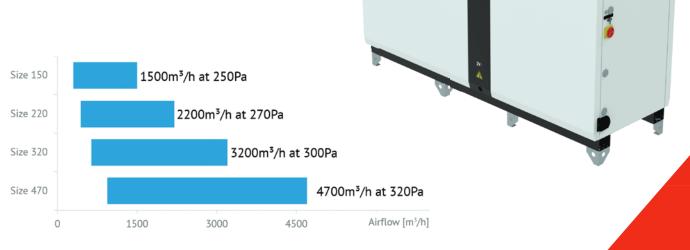

/m up to 4700 n/h.

The perfect combination of smart casing design, selection of hi-tech materials and components, topped up with intelligent **AirGENIO contrd**elivers ventilation units with low sound, high energy-ef ciency and compact dimensions – all units **t through a 900 mm wide door**Besides that the range offers a wide choice of post-heaters – electric, water, DX and 4-pipe C/O coils, option of electric pre-heater also available.

Integrated AirGENIO control system allows remote control (BMS network, service SW, mobile app) or online control via **AirGENIO Cloud.** 

#### 1500-4700 m<sup>3</sup>/h

Nominal air ow at external pressure\*)

#### 1,9 kW/m³/s

SPI (SFP of both fans + control)

#### 82 %

Min. thermal ef ciency (EN308)

### 1,6 m/s

Air velocity on Iters



COMING SOON