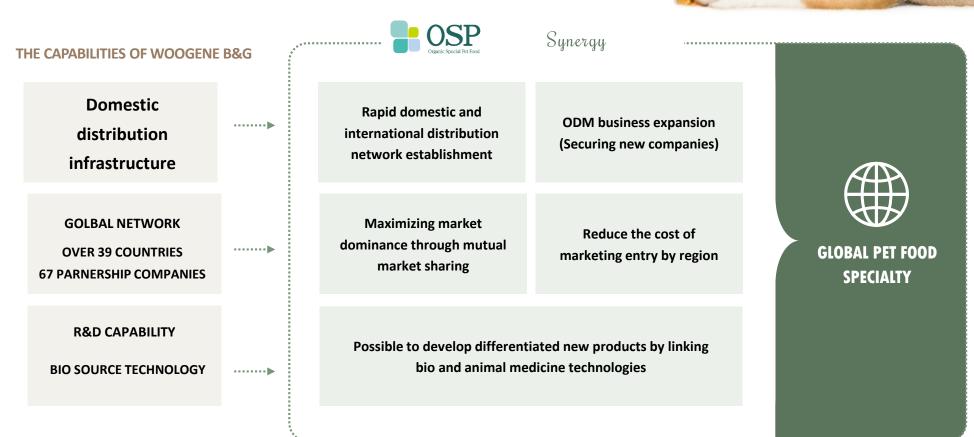

#### 04. SYNERGY WITH WOOGENE B&G & BOWOW

#### **SYNERGY**

Based on the numerous networks and outstanding capabilities that the parent company (WOOGENE B&G) has built up.

We can expect the rapid growth of OSP's global pet food business.