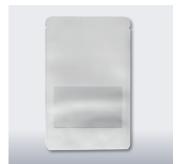

## PP Monomaterial Laminate for Cups (Blank)

| FEATURES                                                                           |          |
|------------------------------------------------------------------------------------|----------|
| Material: OPP/CPP with peel                                                        | <b>√</b> |
| Especially for delicatessen and dairy industry                                     | <b>√</b> |
| Good recyclable laminate                                                           | <b>√</b> |
| Cup foil available as blank (die-cut lidding foil) and as roll stock               | <b>√</b> |
| Blank printable in digital printing & gravure printing (counter printing possible) | 1        |
| Larger sealing window than conventional PP film                                    | 1        |