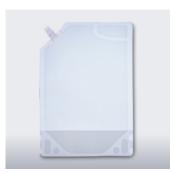

# PP Monomaterial Stand Up Pouch with Spout

| FEATURES                           |          |
|------------------------------------|----------|
| Material: OPPax-/CPP (transparent) | <b>√</b> |
| Material thickness: 16/110 μm      | 1        |
| Well recyclable laminate           | 1        |
| Possible with and without spout    | 1        |
| Good drop test resistance          | 1        |
| Can be used up to hotfill          | 1        |