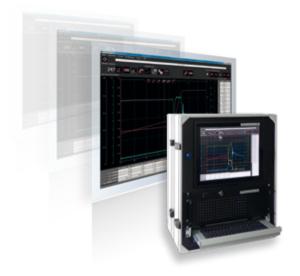

# The universal measurement system for die-casting machines of all manufacturers

■ Long-term records of

■ The measuring sensors can be assigned to any channel

13055 📭 📖 🛂 🚒 👺 🚱 👑

■ Convenient touchscreen operation