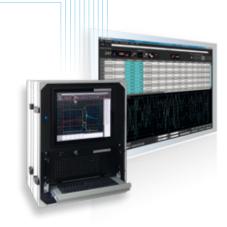

# The universal measurement system for die-casting machines of all manufacturers

■ Long-term records of

■ The measuring sensors can be assigned to any channel

13055 📭 📖 🛂 🚒 👺 🚱 👑

■ Convenient touchscreen operation

■ Self-explanatory icons and symbols

■ Useful functions, such as automatic

indication of casting process errors shown in a graphical representation

User-friendly interface

 Generating a data matrix code directly from the measuring software to trace components

temperature and flow measurements

Other innovative functions:

- OPC-UA and -DA Interfaces
- Interfaces with traceability systemsData exports
- Numerous customer-specific special functions

Monitoring and evaluation during the entire die-casting process: Standardized quality management CQC Cast Quality Control – this universal measurement and monitoring system offers comprehensive analysis possibilities and maximum flexibility, regardless of the make or age of the machine.