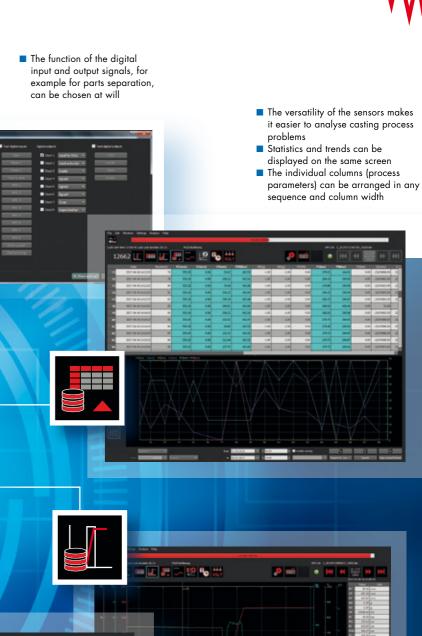

# The universal measurement system for die-casting machines of all manufacturers

■ Long-term records of

■ The measuring sensors can be assigned to any channel

13055 📭 📖 🛂 🚒 👺 🚱 👑

■ Convenient touchscreen operation

■ Self-explanatory icons and symbols

■ Useful functions, such as automatic

indication of casting process errors shown in a graphical representation

User-friendly interface

 Generating a data matrix code directly from the measuring software to trace components