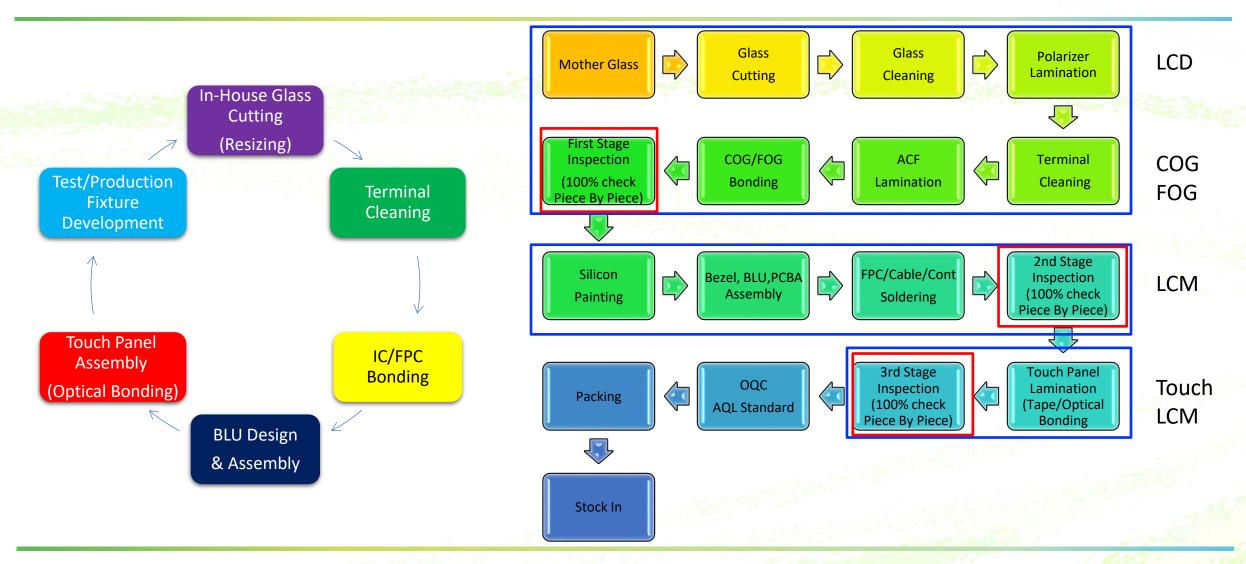

## Manufacturing Process

## FAB: (Front End Process)

## FAB: (Back End Process)