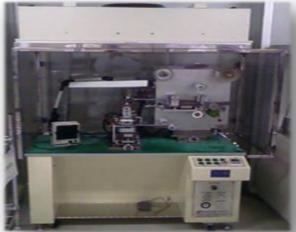

## FAB: (Front End Process)

**COG Bonding Machine** 

**FPC Bonding Machine** 

**Panel Cutting Machine** 

**Panel Cleaning Machine** 

**First Stage Inspection** 

**TAB Bonding Machine** 

**LC Injection Machine** 