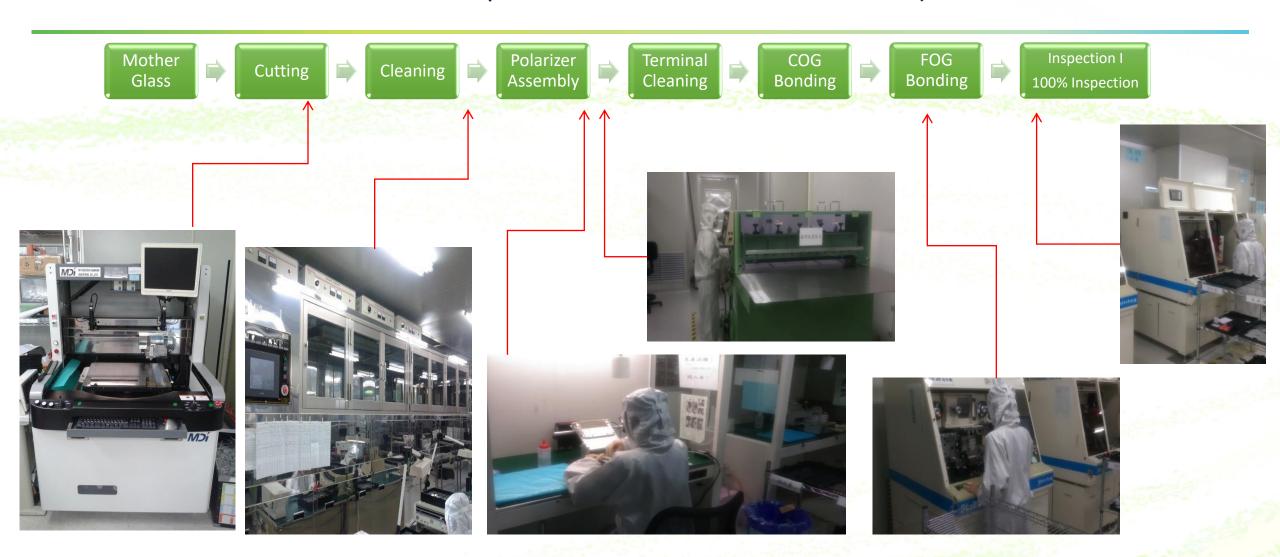

## FAB: (Front End Process)

## FAB: (Front End Process)

**COG Bonding Machine** 

**FPC Bonding Machine** 

**Panel Cutting Machine** 

**Panel Cleaning Machine** 

**First Stage Inspection** 

**TAB Bonding Machine** 

**LC Injection Machine** 