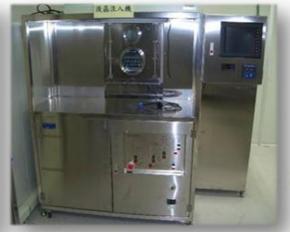

## FAB: (Front End Process)

**COG Bonding Machine** 

**FPC Bonding Machine** 

**Panel Cutting Machine** 

**Panel Cleaning Machine** 

**First Stage Inspection** 

**TAB Bonding Machine** 

**LC Injection Machine** 