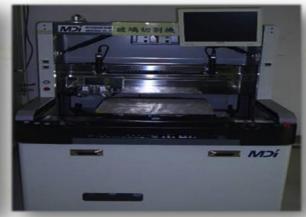

## Glass cutting machine (mother glass)

Capability:
 G4.5(730\*920mm) → G6(1850\*1500mm)