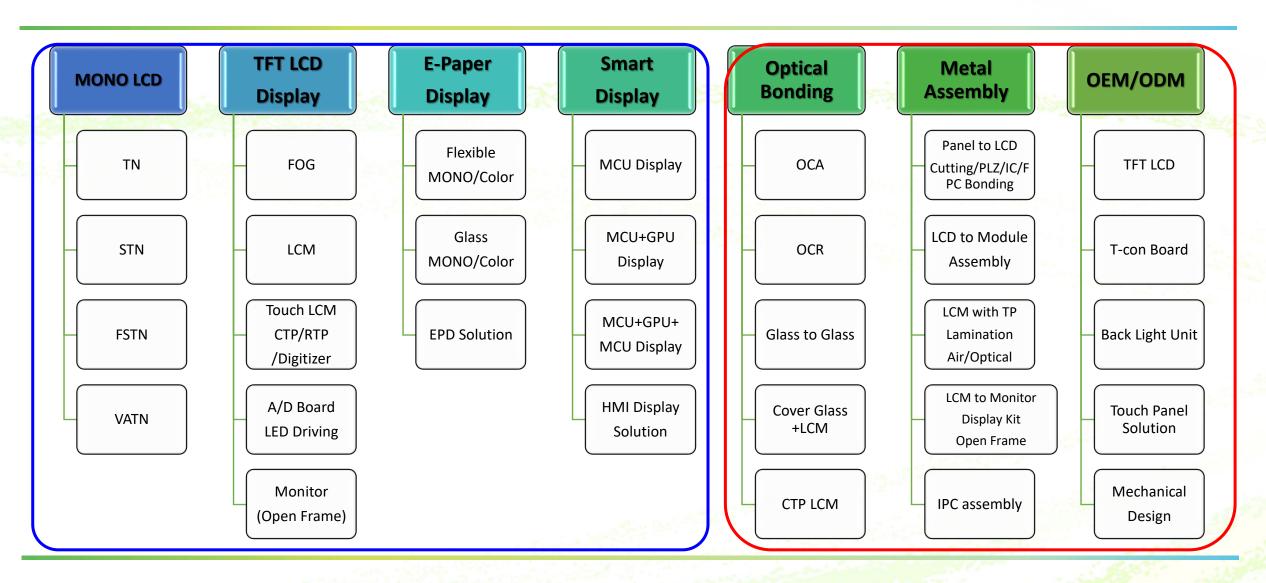

# ONation Corporation Company Report



2024 Q3

## **Company Profile**

#### >> Corporate Summary

Company Name: ONation Corporation

Established: April 21, 2006
Founder: Shizuo Ishitani

President: Peter Huang

Head-Quarter: Taiwan, Kaohsiung

Employee: 50 (approx)

### >> Management & Quality System

ISO 9001



ISO 14001



ISO 13485



### >> Consolidated Sales Percentage by Region



## Core Technology



## **Product Integration and Services**



## **ONation TFT LCD Product & Services for Application**



**Touch Panel** 

**Services** 

#### **High(special type) Resolution:**

- XGA: 8.4"/10.4/12.1"/15.0"...
- WSXGA: 7.0"/10.1"/12.1"...
- Full HD: 10.1"/15.6"/18.5"/21.5"/23.8"...

#### LED BLU:

- Long BL Life time: 100K hrs.
- Deep Dimming: 0.1%.

#### **Sunlight Readable Solution:**

- High brightness up to 2,500 cd/m2.
- Sunlight Readable (AR>93%, LR<1.5%).
- Anti-UV/AG/AR design.

#### **EMI Shielding for Touch Screen**

- IEC 61000-4-3 RS 28 V/m.
- IEC 61000-4-6 CS 15 Vrms EMC.

#### **Customized Cover Glass: 6-10mm**

- IEC 62262 IK8, IK9, IK10.
- Anti-UV/AG/AR design.

#### **Highly Integrated Services:**

- **Industry LCM (T-con Board/LED Driver)**
- Touch LCD (PCAP-TP / RTP)
- Optical Bonding : OCA(10.1")/OCR(50")



*