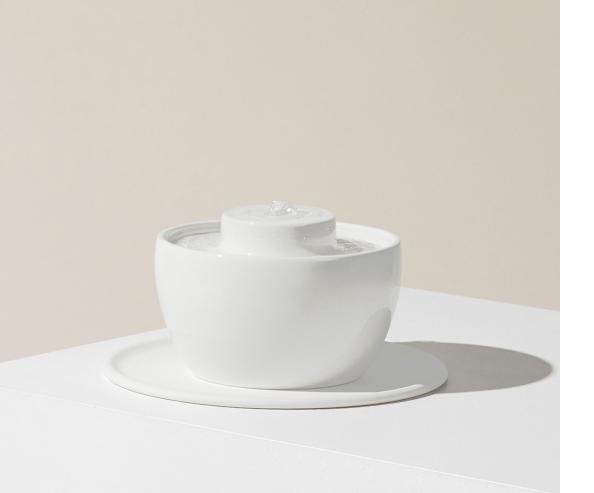

## wave pot

premium ceramic water fountair

duit | Products · Drink

## selling point:

- · High quality material ceramic bowl: hygienic and anti-bacterial surface
- · Platinum silicone: safe from environmental hormone
- · 2 types of water flow (A/B type)
- $\cdot$  Simple structure and easy to clean
- · Extreme quiet and energy-efficient water pump

color: white

material: ceramic/silicone

**option:** A type:upward

B type: sideways

dimension:

|         | inches               | cm             |
|---------|----------------------|----------------|
| product | 7.09 x 7.09 x 4.57   | 18 x 18 x 11.6 |
| package | 10.24 × 10.24 × 8.74 | 26 × 26 × 22.2 |