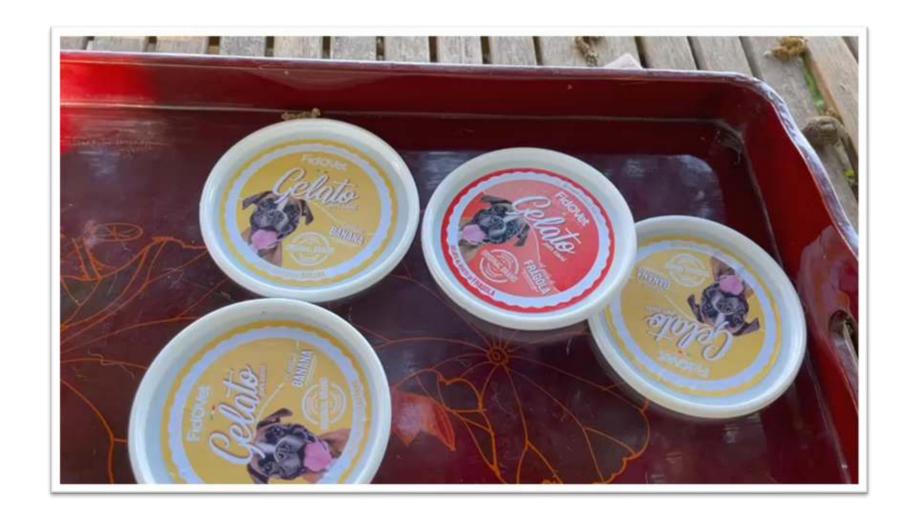

# FIDOVET | Gelato Range with 6 Flavor

- Rasperry
- Strawberry
- Vanilla

Packaging for Ice Cream, Yogurt and Cream Dessert