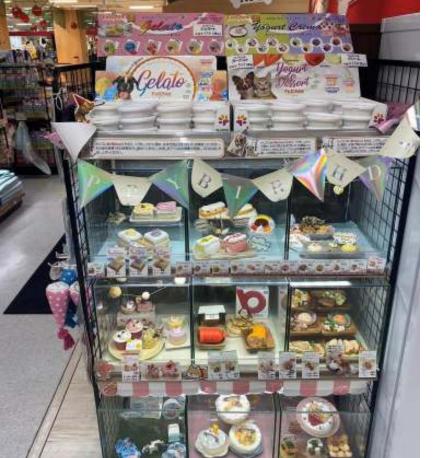

rt | They are "instantaneus"

- 1. The yogurt and creamy dessert are "instantaneus": add water only when you want to give them to your dog!
- 2. Once prepared (with the addition of water), if you don't serve it to your dog straight away, you can put the yogurt and creamy dessert in the fridge for a maximum of 3 days.
- 3. Once prepared (with the addition of water), do not leave yogurt and creamy desserts out for a long time, both contain ingredients such as "yeast" which ferment and increase in volume. These products should be served to your dog instantly!
- 4. 100% natural and highly palatable! "6 years" of testing process
- 5. No preservatives, additives or artificial flavors











Packaging for Ice Cream, Yogurt and Cream Dessert















#### PET SHOPS in SPAIN – JUNE 2023













## PET SHOPS in JAPAN – JULY 2023: A BIG Success!



## Gelato

## Dessent e Yogunt





AGGIUNGERE ACQUA ALLA PREPARAZIONE (CIRCA 80ML)

ADD WATER TO THE PREPARATION (ABOUT 80ML)



CHIUDERE IL TAPPO, AGITARE FINO AD OTTENERE UN COMPOSTO OMOGENEO

CLOSE THE CAP AND SHAKE UNTIL SMOOTH



FAR RIPOSARE PER 3 ORE IN FREEZER. SERVIRE

LEAVE TO FREEZE FOR 3 HOURS AND SERVE





AGGIUNGERE ACQUA ALLA PREPARAZIONE (CIRCA 50ML)

ADD WATER TO THE PREPARATION (ABOUT 50ML)



CHIUDERE IL TAPPO, AGITARE FINO AD OTTENERE UN COMPOSTO OMOGENEO

CLOSE THE CAP AND SHAKE UNTIL SMOOTH



PRONTO PER ESSERE SERVITO

> READY TO BE SERVED







## FIDOVET | Dogs get «Crazy» all around the World

From Belgium



From Italy



From South Korea



From Australia



## Fidovet Gelato | what a taste....s