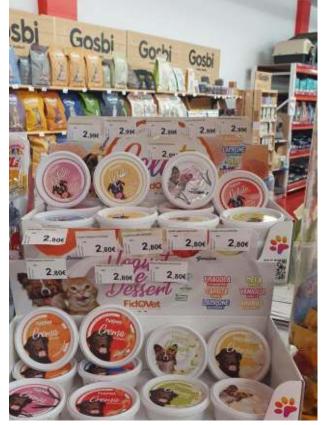

shelf life









## Yogurt & Cream Dessert | They are "instantaneus"

- 1. The yogurt and creamy dessert are "instantaneus": add water only when you want to give them to your dog!
- 2. Once prepared (with the addition of water), if you don't serve it to your dog straight away, you can put the yogurt and creamy dessert in the fridge for a maximum of 3 days.
- 3. Once prepared (with the addition of water), do not leave yogurt and creamy desserts out for a long time, both contain ingredients such as "yeast" which ferment and increase in volume. These products should be served to your dog instantly!
- 4. 100% natural and highly palatable! "6 years" of testing process
- 5. No preservatives, additives or artificial flavors











Packaging for Ice Cream, Yogurt and Cream Dessert















#### PET SHOPS in SPAIN – JUNE 2023













## PET SHOPS in JAPAN – JULY 2023: A BIG Success!



## Gelato

## Dessent e Yogunt





AGGIUNGERE ACQUA ALLA PREPARAZIONE (CIRCA 80ML)

ADD WATER TO THE PREPARATION (ABOUT 80ML)



CHIUDERE IL TAPPO, AGITARE FINO AD OTTENERE UN COMPOSTO OMOGENEO

CLOSE THE CAP AND SHAKE UNTIL SMOOTH



FAR RIPOSARE PER 3 ORE IN FREEZER. SERVIRE

LEAVE TO FREEZE FOR 3 HOURS AND SERVE





AGGIUNGERE ACQUA ALLA PREPARAZIONE (CIRCA 50ML)

ADD WATER TO THE PREPARATION (ABOUT 50ML)



CHIUDERE IL TAPPO, AGITARE FINO AD OTTENERE UN COMPOSTO OMOGENEO

CLOSE THE CAP AND SHAKE UNTIL SMOOTH



PRONTO PER ESSERE SERVITO

> READY TO BE SERVED







## FIDOVET | Dogs get «Crazy» all around the World

From Belgium



From Italy



From South Korea



From Austral