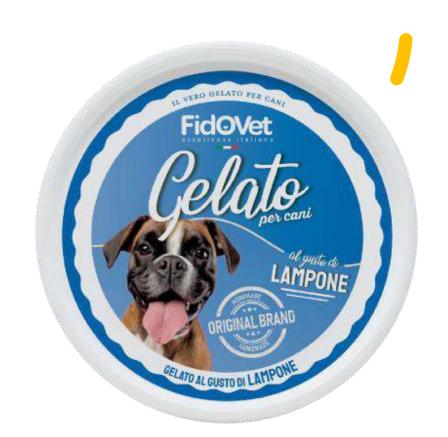

#### Raspberry Gelato

COMPLEMENTARY FOOD FOR DOGS

COMPOSITION: fructose: whey powder, skimmed milk, vegetable fats (palm, coconut); buttermilk; wheat grain flour, dextrose; cornstarch; calcium carbonate; sodium bicarbonate; yeast products (MOS); sodium chloride; magnesium oxide; monopotassium phosphate; powdered beetroot, freeze-dried raspberry powder 0.5% ADDITIVES; antioxidants

| Best Before  | 24 month      |           |       |        |
|--------------|---------------|-----------|-------|--------|
| FLAVORS:     | EAN:          | CODE      | EACH: | BOX:   |
| Raspberry    | 8 057013 1611 | 161145    | 40g   | 12 pcs |
| ANALYTICAL   | CONSTITUENTS  | i.        |       |        |
| Crude Protei | ne 6,3%       | Crude Fat | 196   | j      |
| Crude Fibre  | 0,1%          | Ash       | 1,7%  | 1      |