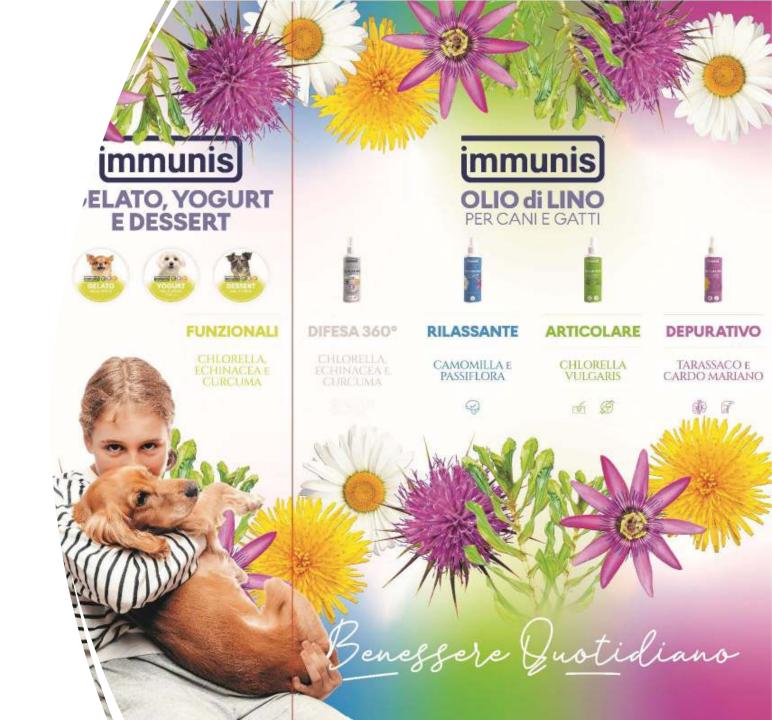

# FIDOVET | Yogurt range with 6 flavours

- Apple
- Banana
- Carrot

## FIDOVET | Range of Dessert Cream with 6 flavours