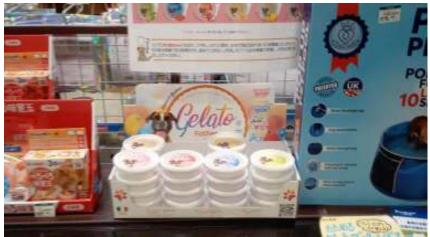

#### PET SHOPS in SPAIN – JUNE 2023

## PET SHOPS in JAPAN – JULY 2023: A BIG Success!