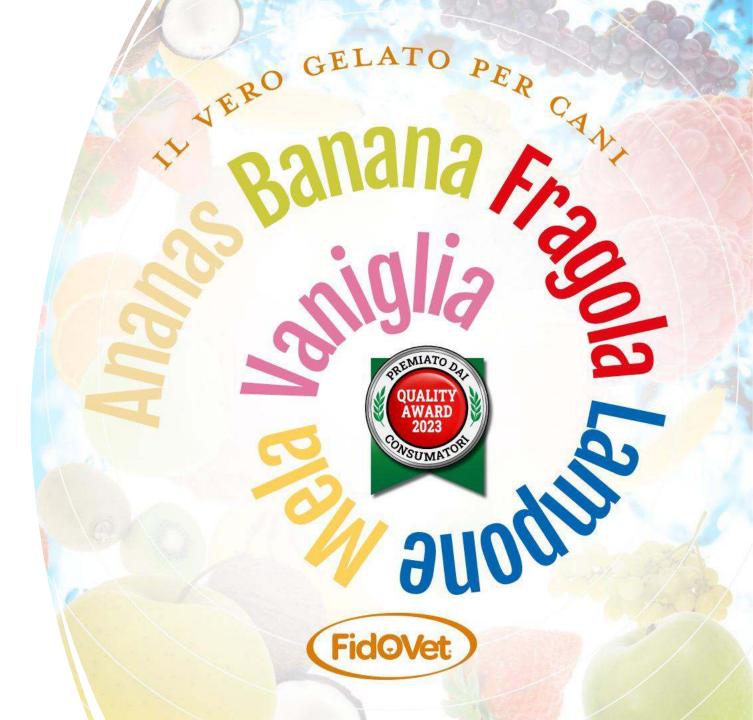

# FIDOVET | Gelato Range with 6 Flavor

- Rasperry
- Strawberry
- Vanilla

# FIDOVET | Gelato Range with 6 Flavor

- Apple
- Banana
- Pineapple

## Real Italian Gelato!