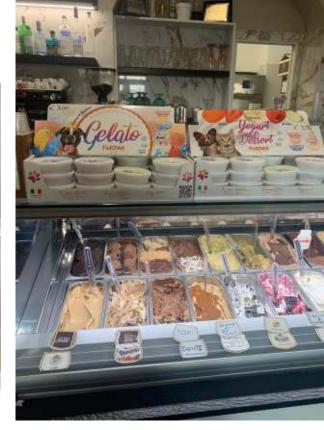

8 057013 161176 | 161176 | 40g   | 12 pcs |

#### ANALYTICAL CONSTITUENTS:

| Crude Proteine | 6.3% | Crude Fet | 1%   |
|----------------|------|-----------|------|
| Crude Fibre    | 0,1% | Ash       | 1,7% |



## FIDOVET DISPLAY | Very easy to manage for the Store

- 24 pcs **Display**
- With 4 units per Flavor/Taste
- Small q.ty and investement
- The Display is very Easy to manage
- It can be put **anywhere** in the store (at the cashier, shelves, Gondola End, Promotional Area,...)

















#### FIDOVET DISPLAY









### FIDOVET | QUALITY AWARDS 2023 -2024





## Fidovet si aggiudica il Quality Award 2023

I consumatori premiano Fidovet per la Linea Gelati e la Linea Menù Freschi per Cani









Neu: EIS FÜR HUNDE! 🐼

- 100 % Natürlich.... Altro...

Vedi traduzione









## Real Italian Gelato!

## INTERPETS OSAKA JAPAN 16-18 June '23















## FIDOVET | How to make the Gelato

 Link to Ice cream preparation Video:

https://youtu.be/7IJXf 4qsZQ

 Click on the Link and watch the Video





Preparazione Gelato per Cani











## FIDOVET GELATO | Key Point of Differences



- 2. OUT OF THE FRIDGE: It does not depend on the "Frozen Supply Chain": No barriers for both the retailer and the final consumer!
- **3.** Easy to use and store: Buy it and take it everywhere!
- **4. Made-in-Italy**: an Excellence of the Made-in-Italy!
- **5. Own production Plant** in San Benedetto del Tronto, with a certified and authorized plant for Petfood
- International Patented formula!
- 7. 2 years shelf life
- 8. 3 months in the Freezer after the gelato is made