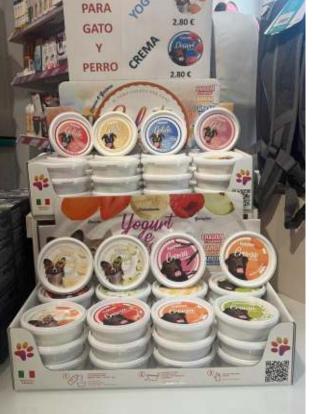

* shelf life









## Yogurt & Cream Dessert | They are "instantaneus"

- 1. The yogurt and creamy dessert are "instantaneus": add water only when you want to give them to your dog!
- 2. Once prepared (with the addition of water), if you don't serve it to your dog straight away, you can put the yogurt and creamy dessert in the fridge for a maximum of 3 days.
- 3. Once prepared (with the addition of water), do not leave yogurt and creamy desserts out for a long time, both contain ingredients such as "yeast" which ferment and increase in volume. These products should be served to your dog instantly!
- 4. 100% natural and highly palatable! "6 years" of testing process
- 5. No preservatives, additives or artificial flavors











Packaging for Ice Cream, Yogurt and Cream Dessert















#### PET SHOPS in SPAIN – JUNE 2023













## PET SHOPS in JAPAN – JULY 2023: A BIG Success!



## Gelato

## Dessent e Yogunt





AGGIUNGERE ACQUA ALLA PREPARAZIONE (CIRCA 80ML)

ADD WATER TO THE PREPARATION (ABOUT 80ML)



CHIUDERE IL TAPPO, AGITARE FINO AD OTTENERE UN COMPOSTO OMOGENEO

CLOSE THE CAP AND SHAKE UNTIL SMOOTH



FAR RIPOSARE PER 3 ORE IN FREEZER. SERVIRE

LEAVE TO FREEZE FOR 3 HOURS AND SERVE





AGGIUNGERE ACQUA ALLA PREPARAZIONE (CIRCA 50ML)

ADD WATER TO THE PREPARATION (ABOUT 50ML)



CHIUDERE IL TAPPO, AGITARE FINO AD OTTENERE UN COMPOSTO OMOGENEO

CLOSE THE CAP AND SHAKE UNTIL SMOOTH



PRONTO PER ESSERE SERVITO

> READY TO BE SERVED







## FIDOVET | Dogs get «Crazy» all around the World

From Belgium



From Italy



From South Korea



From Austr