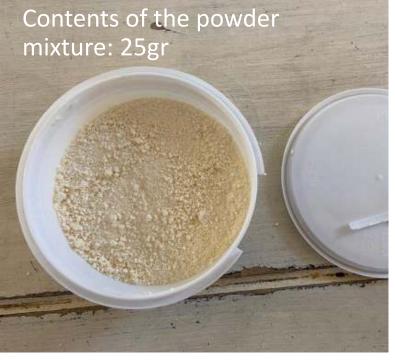

## Dessent e Yogunt

AGGIUNGERE ACQUA ALLA PREPARAZIONE (CIRCA 80ML)

ADD WATER TO THE PREPARATION (ABOUT 80ML)

CHIUDERE IL TAPPO, AGITARE FINO AD OTTENERE UN COMPOSTO OMOGENEO

CLOSE THE CAP AND SHAKE UNTIL SMOOTH

FAR RIPOSARE PER 3 ORE IN FREEZER. SERVIRE

LEAVE TO FREEZE FOR 3 HOURS AND SERVE

AGGIUNGERE ACQUA ALLA PREPARAZIONE (CIRCA 50ML)

ADD WATER TO THE PREPARATION (ABOUT 50ML)

CHIUDERE IL TAPPO, AGITARE FINO AD OTTENERE UN COMPOSTO OMOGENEO

CLOSE THE CAP AND SHAKE UNTIL SMOOTH

PRONTO PER ESSERE SERVITO

> READY TO BE SERVED