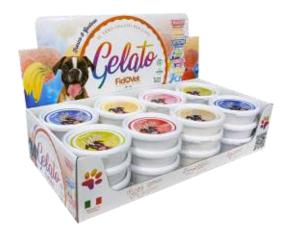

## FIDOVET DISPLAY | Very easy to manage for the Store

- 24 pcs **Display**
- With 4 units per Flavor/Taste
- Small q.ty and investement
- The Display is very Easy to manage
- It can be put **anywhere** in the store (at the cashier, shelves, Gondola End, Promotional Area,...)

#### FIDOVET DISPLAY