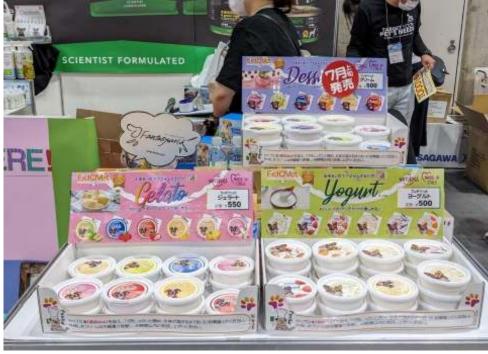

# FIDOVET | Gelato Range with 6 Flavor

- Rasperry
- Strawberry
- Vanilla

# FIDOVET | Gelato Range with 6 Flavor

- Apple
- Banana
- Pineapple