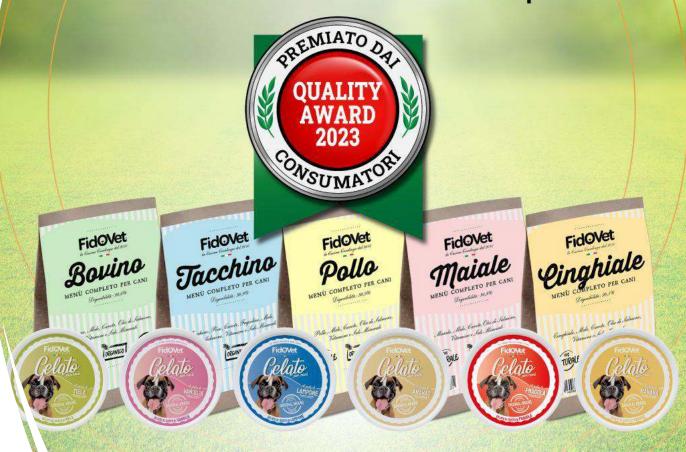

### FIDOVET | QUALITY AWARDS 2023 -2024

## Fidovet si aggiudica il Quality Award 2023

I consumatori premiano Fidovet per la Linea Gelati e la Linea Menù Freschi per Cani

Neu: EIS FÜR HUNDE! 🐼

- 100 % Natürlich.... Altro...

Vedi traduzione