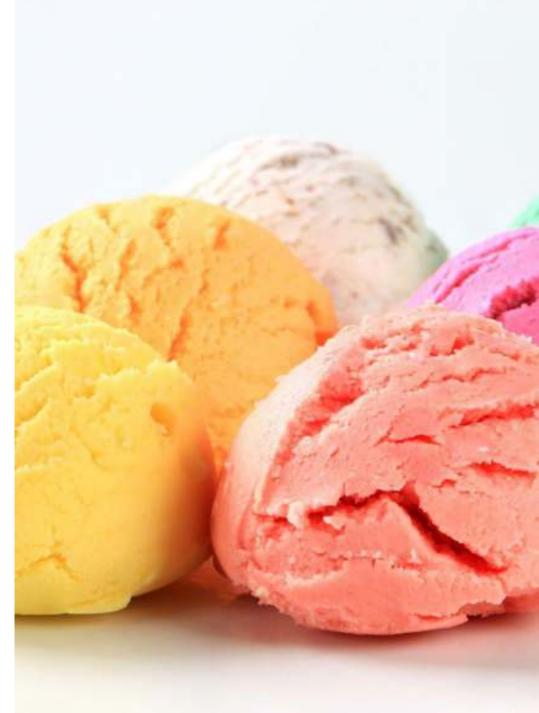

# FIDOVET | Yogurt range with 6 flavours

- Apple
- Banana
- Carrot

#### Apple Yogurt

COMPLEMENTARY FOOD FOR DOG

COMPOSITION: yogurt powder, whey powder, skimmed milk vegetable first (palm, occorust, buttermilk, wheel gain flow destrose comutarch; calcium carbonates sodium bicarbonates west products (MOS); sodium chloride; magnesium oxide, monopotassium phosphate, freeze-dried apple powder O.SN; saccharomyces corevisiae, chlorella seaweed ADDITYES antioxidants; infestitual flora stabilizars; bacillus velezeneis DSM 18544 (MBISO) NMO\* CFLUO

#### **Banana Yogurt**

OMPLEMENTARY FOOD FOR DOG

COMPOSITION: yogut powder, whey powder, skimmed milk, vegetable fatti (palm; cocorult) butternilk, wheat goal flow destroac comstance, calcium carbonate, sodium bicarbonate, yeast products (MOS); sodium chloride magnesium oxide, turmeric powder; monopotassium phosphate; freeze-dried banana powder 0.5%; saccharomyces corevisue ADDITIVES; artificidents; intestinul flora stabilizars; bacillus velezensis DSM 15544 (88520 hoth)\* CPLUS.

#### **Carrot Yogurt**

COMPLEMENTARY FOOD FOR DOGS

COMPOSITION: yogut powder, whey powder, skimmed milkvegetable faits (pelm: excensit), buttermilk: wheat goan floor, dextrose constanct, calcium carbonate, sodium bicorbonate, years products (MOS), sodium chloride; magnesium oxide, monopotassium phosphate; freeze-direct carriet powder 0,5%; seccharonycas cereviuse ADDITIVES: articoxidants, intestinal flora stabilizers: bacilitus velezensis DSN 15544 (4b)8200 (k10° CYL/Ng.

| Apple        | 8 067913 16125 | 167296     | 25g   | 12 pcs |
|--------------|----------------|------------|-------|--------|
| ANALYTICAL   | CONSTITUENTS   |            |       |        |
| Crude Protei | 10%            | Oudefut    | 3,5%  |        |
| Crude Fibre  | 91%            | Ash        | -3.5% |        |
| Bost Bofore  | 18 movm        |            |       |        |
| FLAVORS      | EAN:           | CODE       | EACH  | BOX:   |
| Banana       | 8 00/012 14109 | W082       | 75g   | 12 pcs |
| ANALYTICAL   | CONSTITUENTS   |            |       |        |
| Crude Protei | 16 E/K         | Crude fat. | 3,5%  |        |
| Crude Fitze  | 0.7%           | Ash        | 3.5%  |        |
| Best Sefore  | 19 month       |            |       |        |
| EL AVIDES    | FAN            | CODE       | FACH  | BOX    |