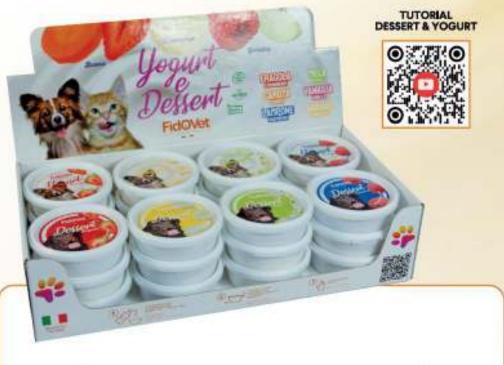

## FIDOVET DISPLAY | Very easy to manage for the Store

- 24 pcs **Display**
- With 4 units per Flavor/Taste
- Small q.ty and investement
- The Display is very Easy to manage
- It can be put **anywhere** in the store (at the cashier, shelves, Gondola End, Promotional Area,...)

#### FIDOVET DISPLAY

## FIDOVET | How to make the Gelato

 Link to Ice cream preparation Video:

https://youtu.be/7IJXf 4qsZQ

 Click on the Link and watch the Video

Preparazione Gelato per Cani

# FIDOVET | Yogurt range with 6 flavours

- Apple
- Banana
- Carrot

## FIDOVET | Range of Dessert Cream with 6 flavours