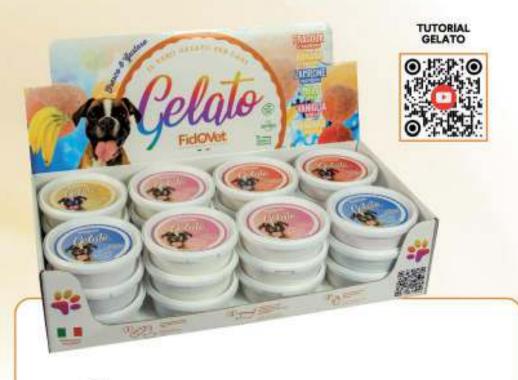

# FIDOVET | Gelato Range with 6 Flavor

- Rasperry
- Strawberry
- Vanilla

## FIDOVET | How to make the Gelato

 Link to Ice cream preparation Video:

https://youtu.be/7IJXf 4qsZQ

 Click on the Link and watch the Video

Preparazione Gelato per Cani

Packaging for Ice Cream, Yogurt and Cream Dessert