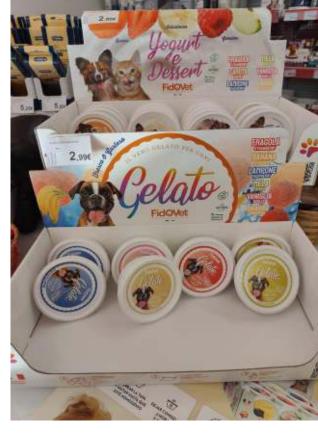

## FIDOVET DISPLAY | Very easy to manage for the Store

- 24 pcs **Display**
- With 4 units per Flavor/Taste
- Small q.ty and investement
- The Display is very Easy to manage
- It can be put **anywhere** in the store (at the cashier, shelves, Gondola End, Promotional Area,...)

#### FIDOVET DISPLAY