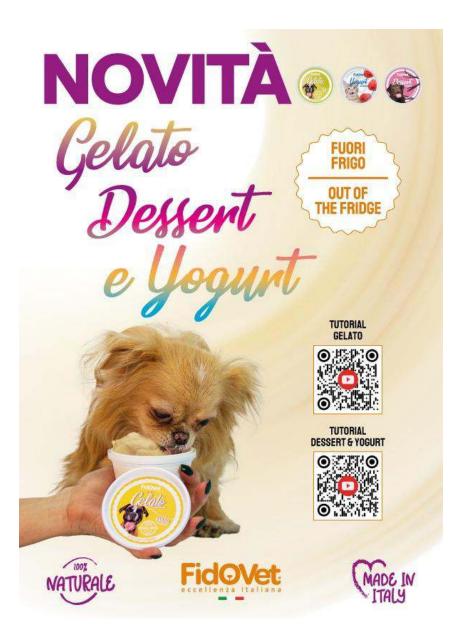

# FIDOVET | Gelato Range with 6 Flavor

- Rasperry
- Strawberry
- Vanilla

## FIDOVET | How to make the Gelato

 Link to Ice cream preparation Video:

https://youtu.be/7IJXf 4qsZQ

 Click on the Link and watch the Video

Preparazione Gelato per Cani

## FIDOVET GELATO | Key Point of Differences

- 2. OUT OF THE FRIDGE: It does not depend on the "Frozen Supply Chain": No barriers for both the retailer and the final consumer!
- **3.** Easy to use and store: Buy it and take it everywhere!
- **4. Made-in-Italy**: an Excellence of the Made-in-Italy!
- **5. Own production Plant** in San Benedetto del Tronto, with a certified and authorized plant for Petfood
- International Patented formula!
- 7. 2 years shelf life
- 8. 3 months in the Freezer after the gelato is made

### Yogurt & Cream Dessert | They are "instantaneus"

- 1. **OUT OF THE FRIDGE**: It does not depend on the "Refrigerated Supply Chain": No barriers for both the retailer and the final consumer!
- 2. Easy to use and store: buy it and take it anywhere!
- 3. Made in Italy: an excellence of Made in Italy!
- 4. Production plant in San Benedetto del Tronto, with certified and authorized plant for Petfood
- 5. International **patented formula**!
- 6. Recommended retail price, €2.70
- 7. **18 months** shelf life