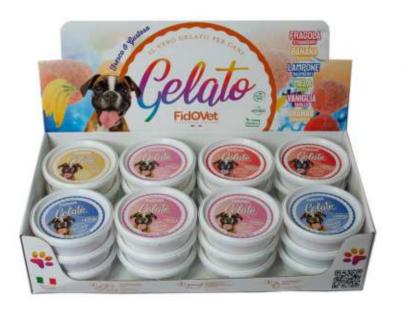

## FIDOVET DISPLAY | Very easy to manage for the Store

- 24 pcs **Display**
- With 4 units per Flavor/Taste
- Small q.ty and investement
- The Display is very Easy to manage
- It can be put **anywhere** in the store (at the cashier, shelves, Gondola End, Promotional Area,...)

#### FIDOVET DISPLAY