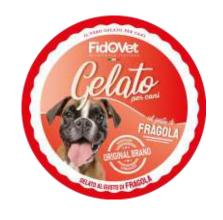

# FIDOVET | Gelato Range with 6 Flavor

- Rasperry
- Strawberry
- Vanilla

#### Raspberry Gelato

COMPLEMENTARY FOOD FOR DOGS

COMPOSITION: fructose: whey powder, skimmed milk, vegetable fats (palm, coconut); buttermilk; wheat grain flour, dextrose; cornstarch; calcium carbonate; sodium bicarbonate; yeast products (MOS); sodium chloride; magnesium oxide; monopotassium phosphate; powdered beetroot, freeze-dried raspberry powder 0.5% ADDITIVES; antioxidants

| Best Before  | 24 month      |           |       |        |
|--------------|---------------|-----------|-------|--------|
| FLAVORS:     | EAN:          | CODE      | EACH: | BOX:   |
| Raspberry    | 8 057013 1611 | 161145    | 40g   | 12 pcs |
| ANALYTICAL   | CONSTITUENTS  | i.        |       |        |
| Crude Protei | ne 6,3%       | Crude Fat | 196   | j      |
| Crude Fibre  | 0,1%          | Ash       | 1,7%  | 1      |