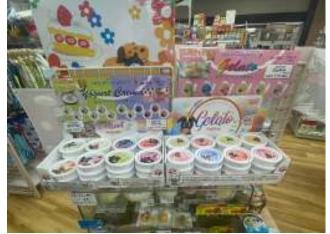

## FIDOVET DISPLAY | Very easy to manage for the Store

- 24 pcs **Display**
- With 4 units per Flavor/Taste
- Small q.ty and investement
- The Display is very Easy to manage
- It can be put **anywhere** in the store (at the cashier, shelves, Gondola End, Promotional Area,...)

#### FIDOVET DISPLAY