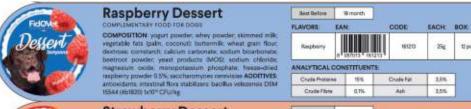

#### **Apple Dessert**

COMPLEMENTARY FOOD FOR DOGS

COMPOSITION: yogurt powder, whey powder, skimmed milk; vegetable fats (palm, coconut); buttermilic wheat grain flour, dextrose: comstarch: calcium carbonate: sodium bicarbonate: yeast products (MOS); sodium chloride; magnesium oxide; monopotassium phosphate; freeze-dried apple powder 0.5%; saccharomyces cerevisiae; chlorella seawaed ADDITIVES: anticxidents; intestinal flora stabilizers; bacillus velezensis DSM 15544 (4b1820) 1x10° CFU/kg

| Best Before  | 18 month     |           |      |        |
|--------------|--------------|-----------|------|--------|
| FLAVORS:     | EAN:         | CODE:     | EACH | BOX:   |
| Apple        | g g57013 161 | 161237    | 25g  | 12 pcs |
| ANALYTICAL   | CONSTITUENT  | S:        |      |        |
| Crude Protei | no 15%.      | Crude Fet | 3,5% |        |
| Crude Fibre  | 0,1%         | Aah       | 35%  |        |