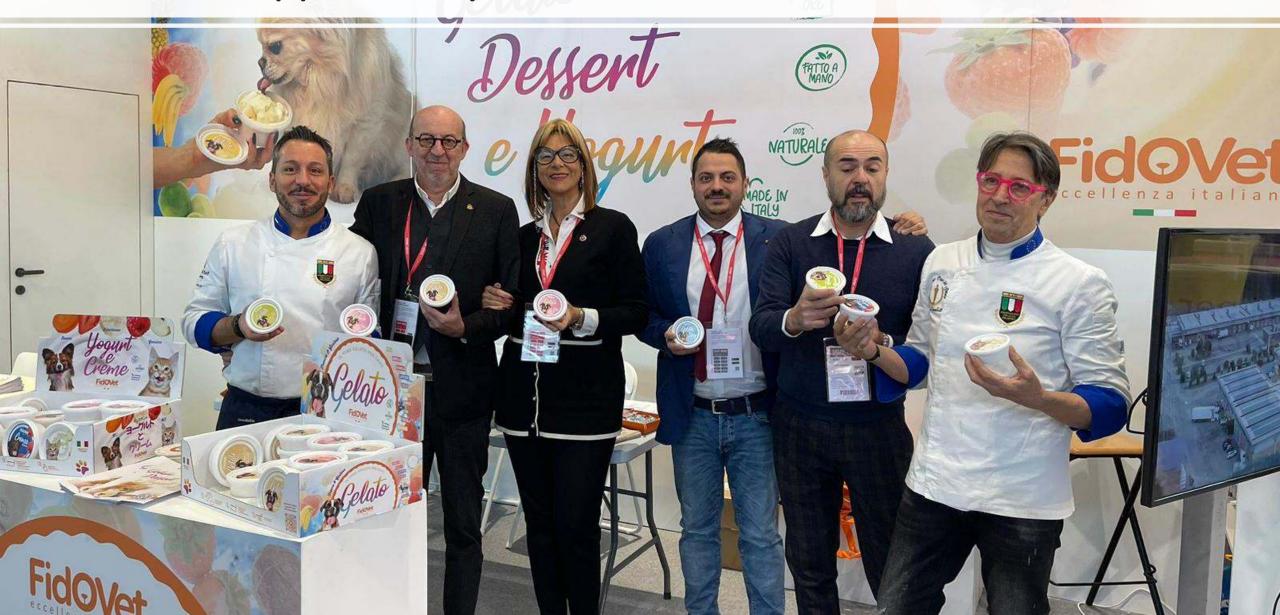

FREEZE FOR 3 HOURS AND SERVE





AGGIUNGERE ACQUA ALLA PREPARAZIONE (CIRCA 50ML)

ADD WATER TO THE PREPARATION (ABOUT 50ML)



CHIUDERE IL TAPPO, AGITARE FINO AD OTTENERE UN COMPOSTO OMOGENEO

CLOSE THE CAP AND SHAKE UNTIL SMOOTH



PRONTO PER ESSERE SERVITO

> READY TO BE SERVED







## FIDOVET | Dogs get «Crazy» all around the World

From Belgium



From Italy



From South Korea



From Australia



## Fidovet Gelato | what a taste....so yammy!









## FIDOVET | Buy... and take it everywhere.....!

- Make => A few secs and a few hrs in the freezer
- Use => you can take averywhere
- Feed => Dogs get litterally crazy!
- Transport => out of the Fridge and Freezer!
- **S**tore => Everywhere



## FIDOVET | Innovation and Development





## Approved by Gelatiere Chef at SIGEP 2023