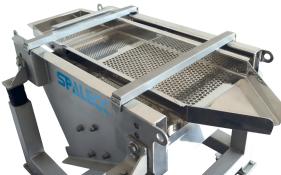

You can easily adapt and optimise your SPALECK granulate screening machine for a wide range of materials by making the following adjustments:

- Screening panels
- Screening amplitude (at standstill)
- Frequency adjustment (during operation)
- Screen angle adjustment (at standstill)
- Material bed depth