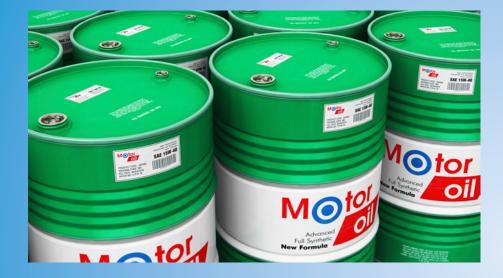

## for the decoration of lacquered metal drums

**Norilit® CS** is a solvent-based ink system, which is mainly used for printing on lacquered and powder-coated sheet metal, UV-lacquered substrates and lacquered wood.

The screen printing ink is characterized by good screen open time, fast drying and good blocking resistance. Norilit® CS is mainly used for the decoration of lacquered metal drums.