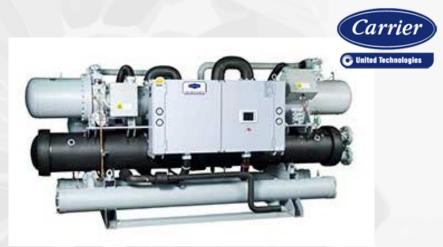

## **CARRIER Chiller - Powered by Fu Sheng**

Maker: Carrier screw chiller 140.6~1,758 kW ( Fu Sheng Inside)

Photo source: <u>https://www.carrier.com/building-</u> solutions/en/tw/products/commercialproducts/chillers/30kws/