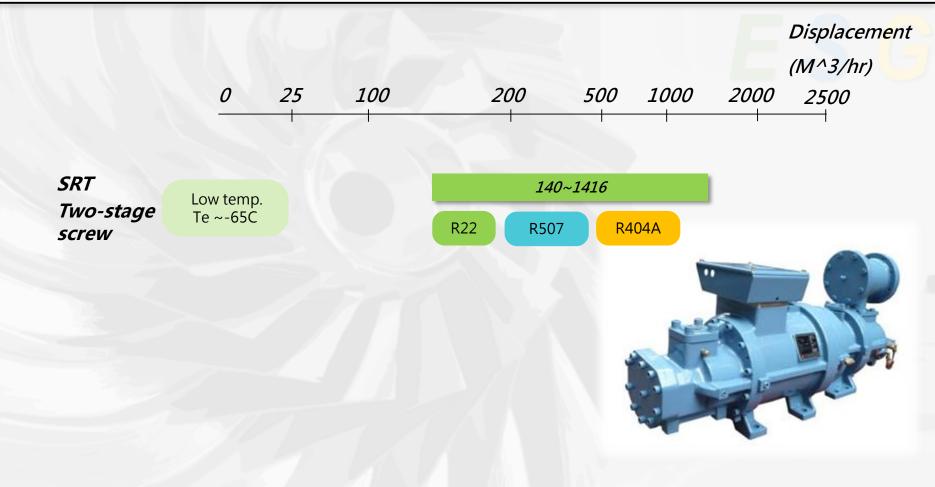

## **SRT-LD Series**

## **Two-Stage Screw Refrigerant Compressors**

Scope:

- 8 models
- Displacement: 140 1416 (CMH@60Hz)
- Capacity: 30 251 kW(ET/CT=-40/40°C@R404A)
- Motor: 40 360 hp
- Refrigerant: R22, R404A, R507, R448A, R449A
- Without oil separator

## Feature:

- Suitable for low temperature application (-65°C)
- High energy efficiency
- Taiwan innovation award

## **Application:**

 Low temp. (-25~-65°C) refrigeration condensing for food cold storage, IQF, food process.