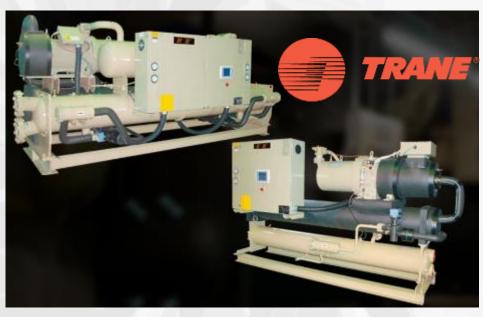

## **TRANE Chiller - Powered by Fu Sheng**

Maker: Trane 40~400RT R134a screw chiller (Fu Sheng Inside) Photo source: <u>https://www.trane.com/commercial/asia-</u> <u>pacific/tw/zh\_tw/products-systems/equipment/chillers/helical-</u> rotary-chiller/RTWF.html