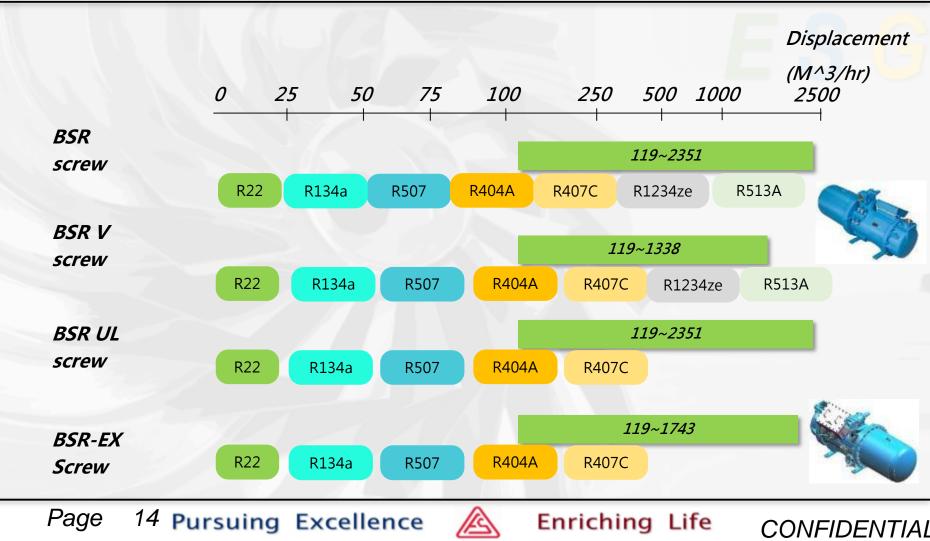

## Scope:

- 21 models
- Displacement: 119 2351 (CMH@60Hz)
- Capacity: 77.4 1738 kW(ET/CT=5/38°C@R134a)
- Motor: 42 550 hp
- Refrigerant: R22, R134a, R1234ze, R513A
- Oil separator Integrated

## Features:

- The biggest capacity of semi-hermetic screw compressor
- Certified by CE/UL/ATEX/PED/IECEx
- Energy efficiency meets 1<sup>st</sup> class of China GB/T chiller regulation
- Patented design of auto variable compression ratio mechanism
- High IPLV energy efficiency with VPR and IPM drive.

## Application:

- Comfort A/C, MT refrigeration, Heat pump
- New environmental friendly refrigerants requested.
- Explosion proof environment.

CONFROGENTIAL

| Single Stage Screw Refrigerant Compressors |                                                |                                               |  |  |  |  |
|--------------------------------------------|------------------------------------------------|-----------------------------------------------|--|--|--|--|
| BSR X                                      | XX - XX                                        | XX M +                                        |  |  |  |  |
| ↓<br>Refrigerant<br>Screw<br>compressor    | method 8<br>W: Water v<br>cooled V<br>H: Air 8 | <ul> <li><i>i i i i i i i i i i</i></li></ul> |  |  |  |  |
| Mo<br>213<br>~<br>618                      | C: R407C                                       | M: PM Motor<br>, 513A                         |  |  |  |  |