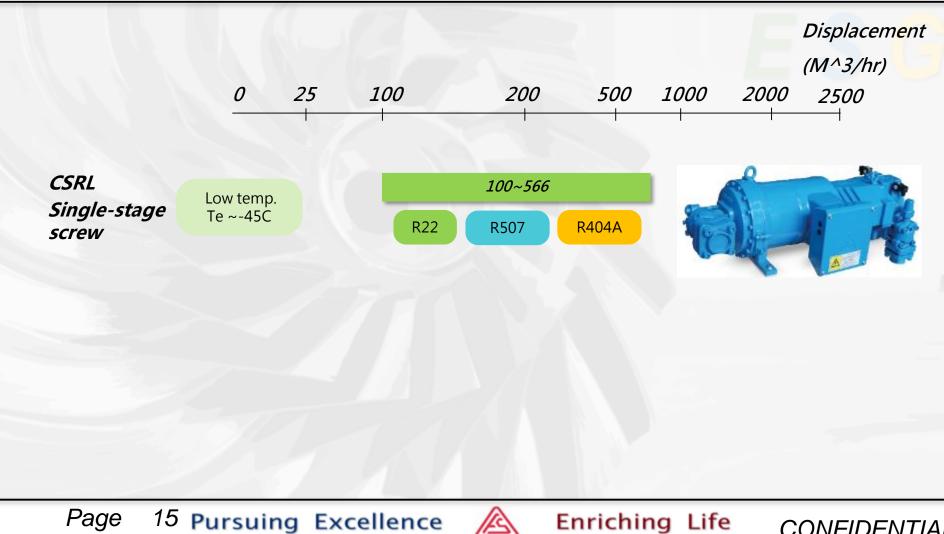

## **CSRL Series**

## Single Stage Screw Refrigerant Compressors Scope:

- 11 models
- Displacement: 100 566 (CMH@60Hz)
- Capacity: 52.6 224kW(ET/CT=-20/40°C@R404A)
- Motor: 25 160 hp
- Refrigerant: R22, R404A, R507, R448A, R449A
- Without oil separator
- Application: MT refrigeration (ET 7~-30°C)
- LT refrigeration (ET -15~-45°C)

## Features:

- High efficiency, minimum operation cost
- Compact design, small dimension

## **Application:**

 Low temp. (-10~-45°C) refrigeration condensing units. for refrigeration/cold storage/food process.