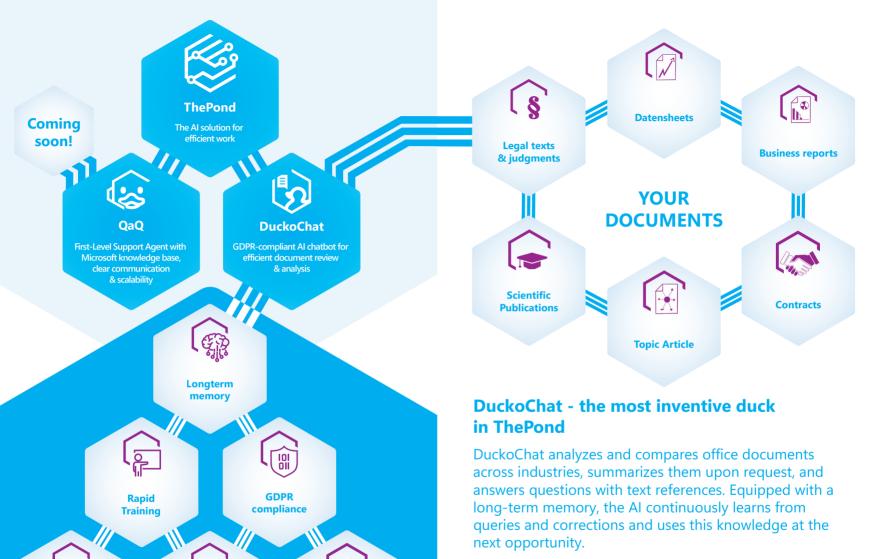

Internationale

application

**O365 Integration** 

Single SignOn &

**Azure Permission** 

Management

The chatbot uses a custom-trained Al model that does not transmit data streams to other or external Al services. Additionally, each customer receives their own dedicated infrastructure, which is not operated in a shared environment with others.