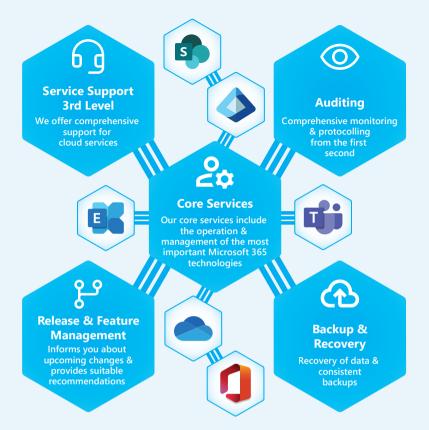

## **Core Services**

We provide comprehensive **Backup & Recovery Solutions** with regular backups and fast data recovery, ensuring full compliance with data protection and security standards. Our **Auditing Service** continuously monitors applications, services, and user activities, supplemented by regular integrity checks and tailored recommendations for action. With our **3rd Level Support**, we ensure swift resolution of any faults or issues in your Microsoft Cloud environment. Additionally, we proactively identify and resolve potential vulnerabilities early. Through our **Release and Feature Management**, we keep you informed of new functionalities and help you efficiently implement them in your environment.