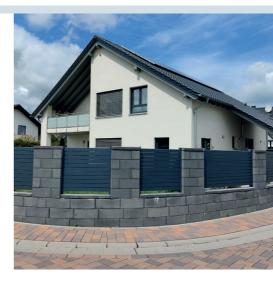

## Open variants / front garden

If you want complete or partial opacity, VALU is also the right choice for you. Different model variants allow a lighter look for the whole area, or simply the front garden use.

#### Construction with distance

If you like it a little more open look, you will immediately feel at home with the somewhat lighter fence solutions. It is also suitable without restrictions for low build fence versions in the front garden.