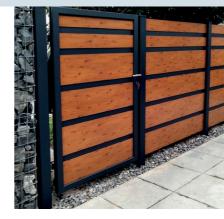

In addition to the post profiles, we have a large selection of aluminum filling profiles, which are available in a wide range of shapes and colors for your ideas.

The new VALU wood decors with textured surface

## Models

With our premium profiles you can design your privacy screen according to your wishes. In addition to our popular 140x20 mm Primus model, even the exclusive Blockhouse and Conkav/Convex filler profiles are available.