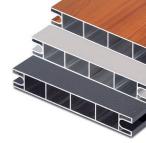

In addition to the post profiles, we have a large selection of aluminum filling profiles, which are available in a wide range of shapes and colors for your ideas.

The new VALU wood decors with textured surface

## Models

With our premium profiles you can design your privacy screen according to your wishes. In addition to our popular 140x20 mm Primus model, even the exclusive Blockhouse and Conkav/Convex filler profiles are available.