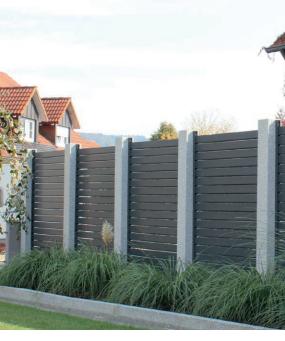

## Models

With our premium profiles you can design your privacy screen according to your wishes. In addition to our popular 140x20 mm Primus model, even the exclusive Blockhouse and Conkav/Convex filler profiles are available.

#### **Closed privacy**

Those who like to keep to themselves, will prefer to install a high privacy fence, to be optimally protected from curious eyes. Various models are available for this purpose. Whether closed construction or lamella fence, for every taste VALU offers something suitable.