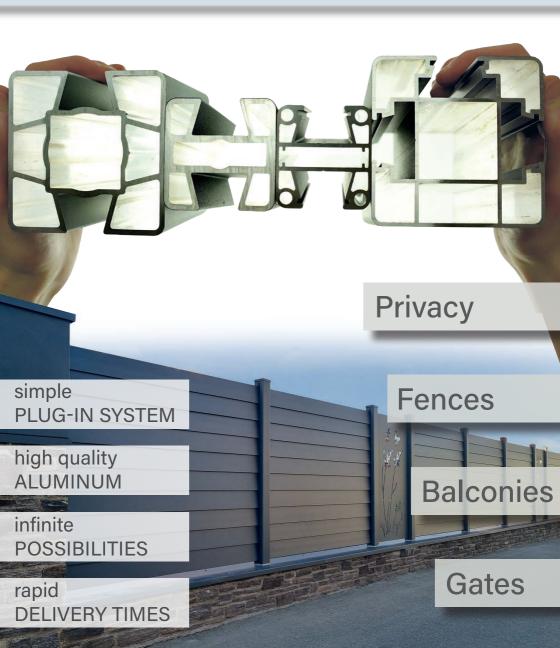

## Our V//LU<sup>®</sup> system-profile

Whatever you would like to design, in nearly all cases you will find the appropriate component in the VALU modular system for the simple realization of your idea.

#### In the beginning is the post profile

No matter what you want to build with our system construction kit, choosing the right profile makes the work easier and provides the necessary stability for your project.

The high-quality aluminum material offers advantages due to its lightness and its high strength and extreme durability.

We offer different post and connection profiles for every requirement from fencing and privacy screens to to complicated special constructions.

VALU - The brand with the ingenious groove

The flexible brand in fencing

Individuality meets stability, flexibility and top quality. Thanks to the static calculation of our system profiles we offer you highest safety for privacy, garden fences, gates and balconies

#### Set in whatever you like

our program.

The possibilities are enormous, with our system profiles we offer room for your creativity. Build your own individual project project individually or have it implemented by a specialist.