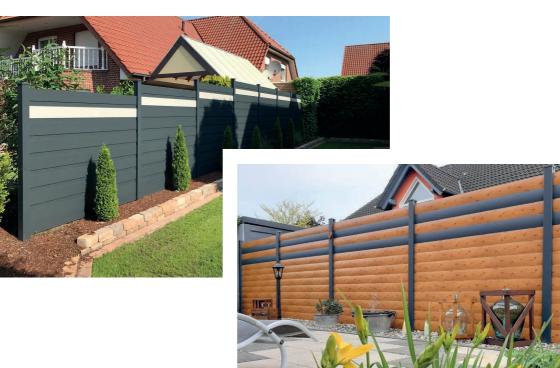

#### **Closed privacy**

Those who like to keep to themselves, will prefer to install a high privacy fence, to be optimally protected from curious eyes. Various models are available for this purpose. Whether closed construction or lamella fence, for every taste VALU offers something suitable.

Often, partial solutions are chosen, where only outdoor seating areas, terraces or individual garden areas should be protected from outside disturbances.