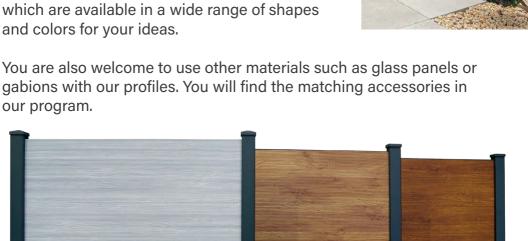

In addition to the post profiles, we have a large selection of aluminum filling profiles, which are available in a wide range of shapes and colors for your ideas.

The new VALU wood decors with textured surface

#### Special solutions/combinations

Whether glass, wood, gabions, design sheets, etc. - you can combine with almost any material up to 21 mm thickness. Ask us about the required fastening accessories.