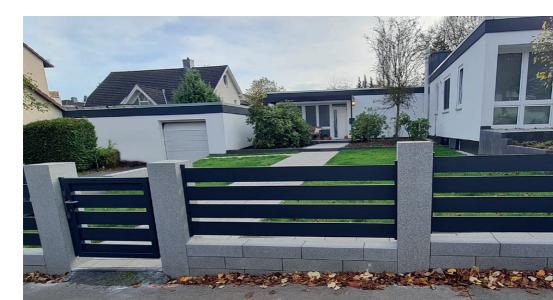

## Open variants / front garden

If you want complete or partial opacity, VALU is also the right choice for you. Different model variants allow a lighter look for the whole area, or simply the front garden use.

#### **Rhombus fences**

Rhombus fences provide a certain transparency in one direction, but in the other direction results in increased opacity. Due to the attractive design, the VALU rhombus fences are also very popular in the front garden.