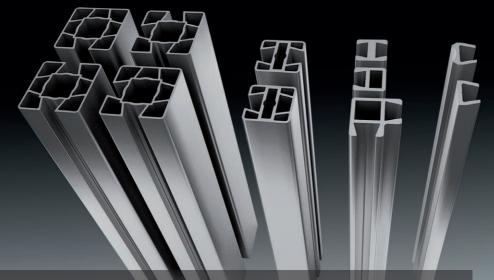

The high-quality aluminum material offers advantages due to its lightness and its high strength and extreme durability.

We offer different post and connection profiles for every requirement from fencing and privacy screens to to complicated special constructions.

In addition to the post profiles, we have a large selection of aluminum filling profiles, which are available in a wide range of shapes and colors for your ideas.

The new VALU wood decors with textured surface

## Models

With our premium profiles you can design your privacy screen according to your wishes. In addition to our popular 140x20 mm Primus model, even the exclusive Blockhouse and Conkav/Convex filler profiles are available.