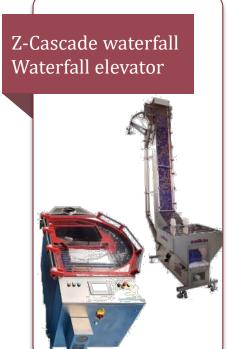

## **Cap feeding and orienting**

#### A complete range of equipment for the cap feeding process

Plastic screw cap and dosing pumps with dip tube

Snap-on closures

Aluminium closures

Aluminium & plastic caps