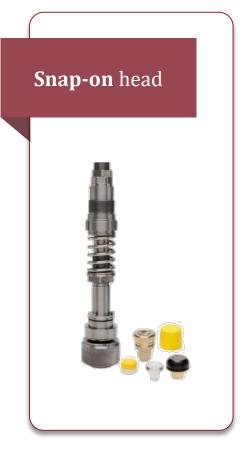

# **Snap-on** capping turret

Capping turret with **steam injection** 

Roll-on sealing turret

Ultra-clean screw-on capping turret