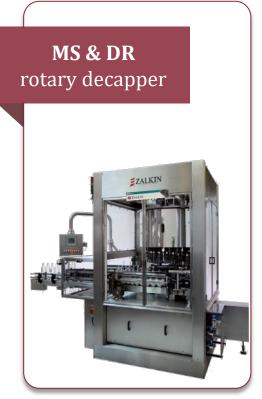

#### Free-standing cappers & decappers

- From **3,000** to **60,000** bph
- PCD from **300** to **900** mm
- From **1** to **24** heads

TM 300 Flex single station capper for pumps & triggers

Pumps & triggers