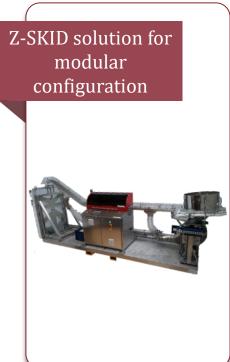

## **Cap feeding and orienting**

#### A complete range of equipment for the cap feeding process

Plastic screw cap and dosing pumps with dip tube

Snap-on closures

Aluminium closures

Aluminium & plastic caps