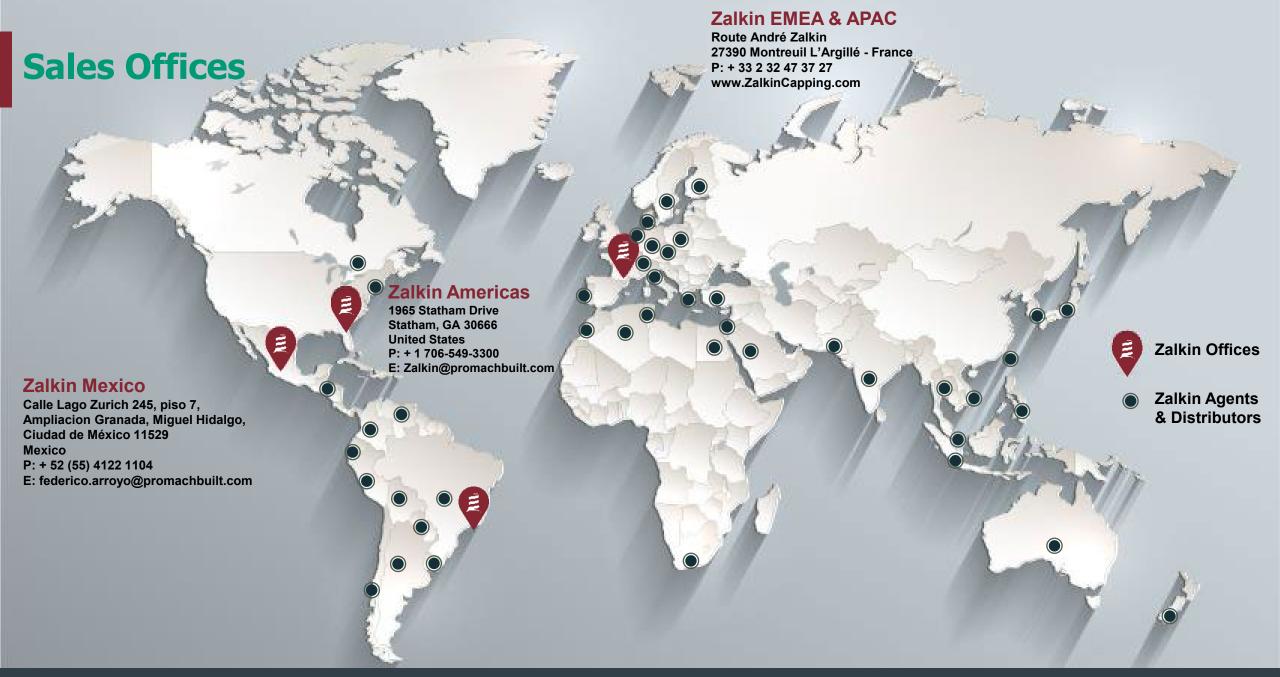

#### 2 centers of expertise

Zalkin Americas: Statham, Georgia /

Zalkin France: Montreuil l'Argillé, Normandy