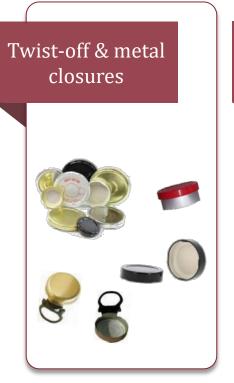

## **Cap feeding and orienting**

#### A complete range of equipment for the cap feeding process

Plastic screw cap and dosing pumps with dip tube

Snap-on closures

Aluminium closures

Aluminium & plastic caps