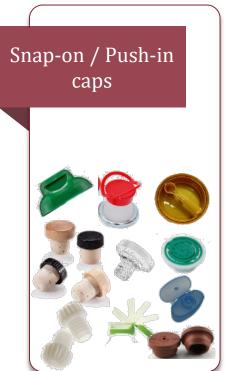

## **Cap feeding and orienting**

#### A complete range of equipment for the cap feeding process

Plastic screw cap and dosing pumps with dip tube

Snap-on closures

Aluminium closures

Aluminium & plastic caps