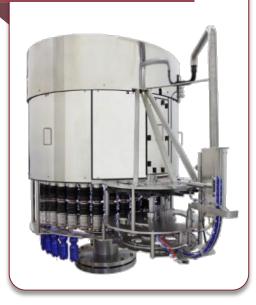

#### **Capping turrets**

- From **3,500** to **100,000** bph
- PCD from **240** to **1440** mm
- From **3** to **52** heads

# **Snap-on** capping turret

Capping turret with **steam injection** 

Roll-on sealing turret

Ultra-clean screw-on capping turret