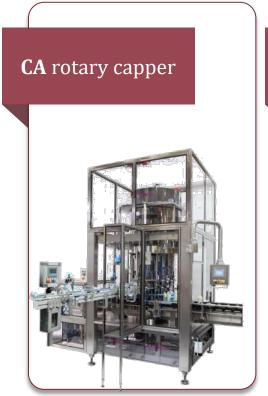

#### **Capping turrets**

- From **3,500** to **100,000** bph
- PCD from **240** to **1440** mm
- From **3** to **52** heads

# **Snap-on** capping turret

Capping turret with **steam injection** 

Roll-on sealing turret

Ultra-clean screw-on capping turret