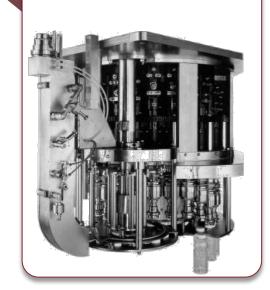

#### **Capping turrets**

- From **3,500** to **100,000** bph
- PCD from **240** to **1440** mm
- From **3** to **52** heads

# **Snap-on** capping turret

Capping turret with **steam injection** 

Roll-on sealing turret

Ultra-clean screw-on capping turret