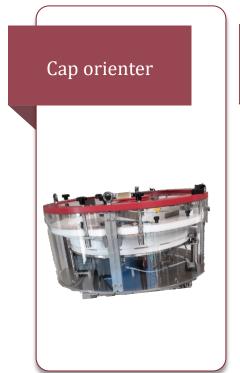

## **Cap feeding and orienting**

Feed Flex robotic cap orienter with vision system

Sprayers & dosing pumps