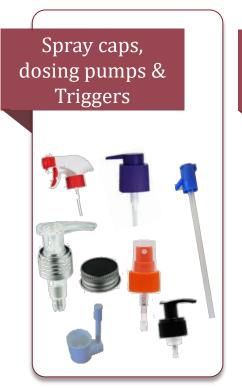

## **Cap feeding and orienting**

#### A complete range of equipment for the cap feeding process

Plastic screw cap and dosing pumps with dip tube

Snap-on closures

Aluminium closures

Aluminium & plastic caps

Feed Flex robotic cap orienter with vision system

Sprayers & dosing pumps