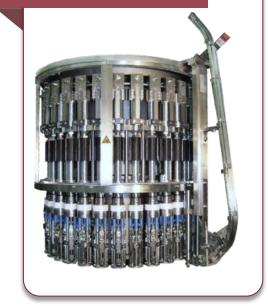

#### **Capping turrets**

- From **3,500** to **100,000** bph
- PCD from **240** to **1440** mm
- From **3** to **52** heads

# **Snap-on** capping turret

Capping turret with **steam injection** 

Roll-on sealing turret

Ultra-clean screw-on capping turret