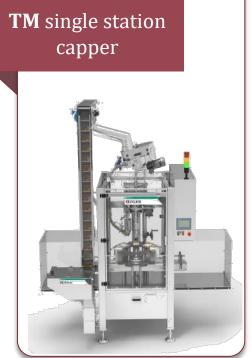

#### Free-standing cappers & decappers

- From **3,000** to **60,000** bph
- PCD from **300** to **900** mm
- From **1** to **24** heads

TM 300 Flex single station capper for pumps & triggers

Pumps & triggers