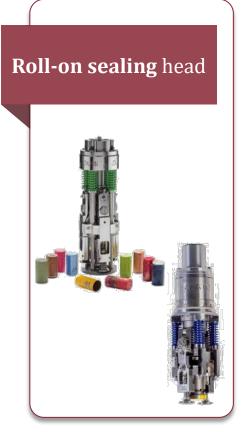

# **Snap-on** capping turret

Capping turret with **steam injection** 

Roll-on sealing turret

Ultra-clean screw-on capping turret