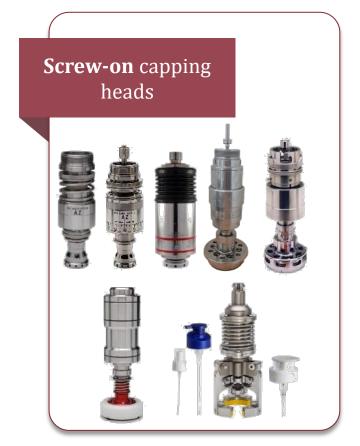

# **Snap-on** capping turret

Capping turret with **steam injection** 

Roll-on sealing turret

Ultra-clean screw-on capping turret