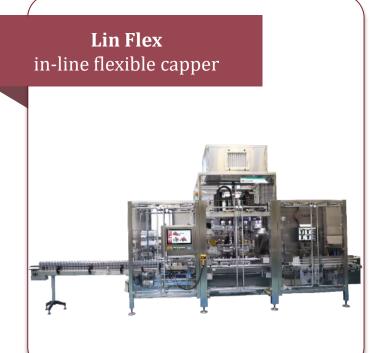

#### Free-standing cappers & decappers

- From **3,000** to **60,000** bph
- PCD from **300** to **900** mm
- From **1** to **24** heads

TM 300 Flex single station capper for pumps & triggers

Pumps & triggers