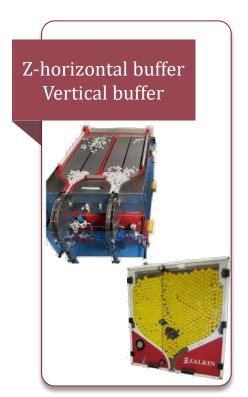

## **Cap feeding and orienting**

#### A complete range of equipment for the cap feeding process

Plastic screw cap and dosing pumps with dip tube

Snap-on closures

Aluminium closures

Aluminium & plastic caps