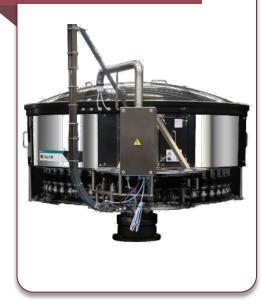

#### **Capping turrets**

- From **3,500** to **100,000** bph
- PCD from **240** to **1440** mm
- From **3** to **52** heads

# **Snap-on** capping turret

Capping turret with **steam injection** 

Roll-on sealing turret

Ultra-clean screw-on capping turret