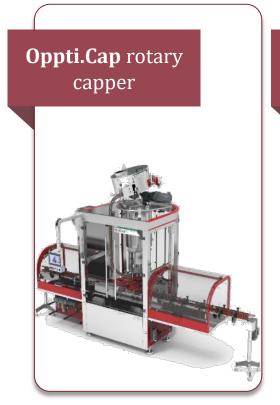

# **Snap-on** capping turret

Capping turret with **steam injection** 

Roll-on sealing turret

Ultra-clean screw-on capping turret