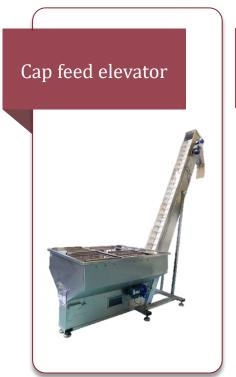

## **Cap feeding and orienting**

#### A complete range of equipment for the cap feeding process

Plastic screw cap and dosing pumps with dip tube

Snap-on closures

Aluminium closures

Aluminium & plastic caps