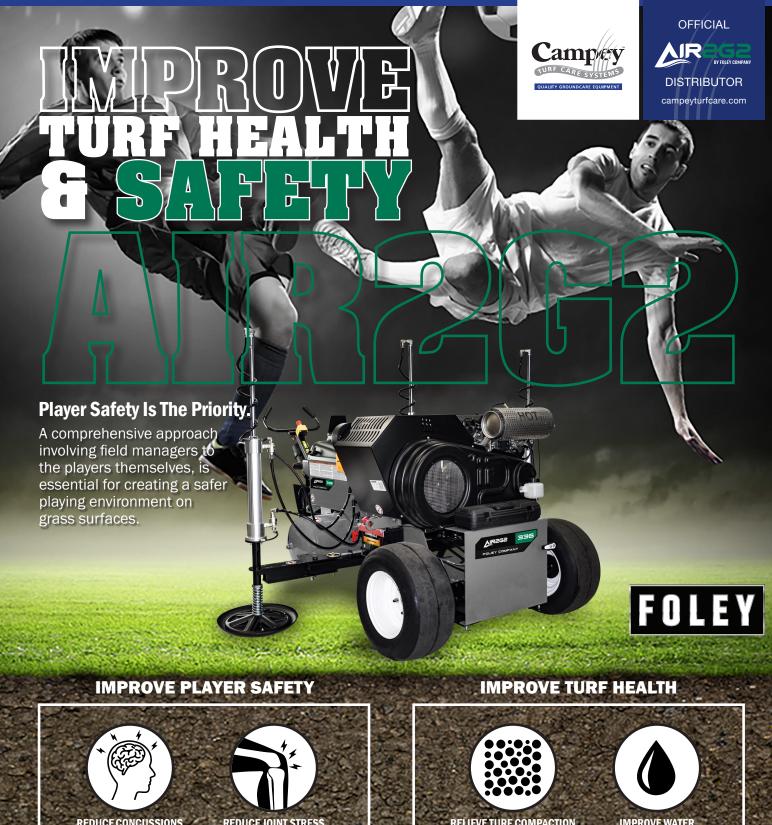

## FOLEY AIR2G2 - 33

The AIR2G2 operates on a unique principle of using high-pressure air to fracture compacted soil layers beneath the turf without causing surface disruption.

This technology is designed to alleviate soil compaction, improve soil structure. and enhance root growth by injecting pressurized air into the soil profile.

## **Key Features**

Probe Injectors: Equipped with 3-probe injectors that are inserted into the ground delivering bursts of pressurized air into the soil, creating fractures and voids.

Air Compressor: The air injection process relies on a high-capacity air compressor that generates the necessary pressure to inject air into the soil.

**Aeration Depth and Spacing: Operators** can adjust the depth and spacing of the aeration tines based on the specific needs of the turf and soil conditions. This customization allows for targeted aeration at varying depths.

Minimal Surface Disturbance: Unlike traditional core aeration methods that remove soil plugs from the surface, the AIR2G2 minimizes surface disruption. This can lead to quicker turf recovery and reduced downtime for the playing surface.

Non-Invasive: AIR2G2's technology aims to provide aeration benefits without causing significant disruption to the turf surface. This is particularly important for maintaining high-quality playing surfaces on golf courses and sports fields.

Soil Health Benefits: By relieving soil compaction and improving soil aeration, the AIR2G2 promotes better water infiltration, nutrient absorption, and root development. This can lead to healthier turf grass and improved playing conditions.