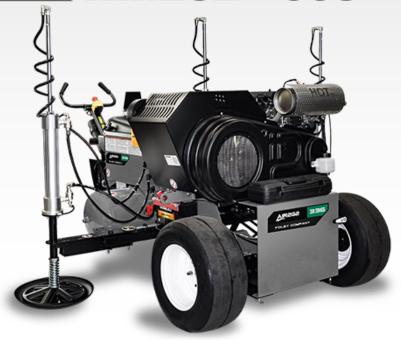

## FOLEY AIR2G2 - 33

The AIR2G2 operates on a unique principle of using high-pressure air to fracture compacted soil layers beneath the turf without causing surface disruption.

This technology is designed to alleviate soil compaction, improve soil structure. and enhance root growth by injecting pressurized air into the soil profile.

## **Key Features**

Probe Injectors: Equipped with 3-probe injectors that are inserted into the ground delivering bursts of pressurized air into the soil, creating fractures and voids.

Air Compressor: The air injection process relies on a high-capacity air compressor that generates the necessary pressure to inject air into the soil.

**Aeration Depth and Spacing: Operators** can adjust the depth and spacing of the aeration tines based on the specific needs of the turf and soil conditions. This customization allows for targeted aeration at varying depths.

**ROBUST EASY TO REMOVE HOOD** 

| PRODUCT INFO            |                                                       |
|-------------------------|-------------------------------------------------------|
| LENGTH                  | 88" (224cm)                                           |
| WIDTH                   | 52" (132cm) Folded<br>88" (224cm) Extended            |
| HEIGHT                  | 41" (105cm) Without Probes<br>58" (148cm) With Probes |
| ENGINE                  | 19hp Kohler® Command Pro                              |
| AIR COMPRESSOR          | 2Stage Ingersoll Rand®                                |
| AIR COMPRESSOR CAPACITY | 24 CFM @ 175psi                                       |
| TIRES                   | Smooth Turf Friendly                                  |
| PROBES                  | 3                                                     |
| PROBE LENGTH(S)         | 8" (20cm) & 12" (30cm)                                |
| DRIVE                   | Hydrostatic                                           |
| BATTERY                 | 12 VOLT, 350 CCA                                      |
| FUEL CAPACITY           | 6 Gallon ( 3.8 Liter)                                 |
| OPTIONAL EQUIPMENT      |                                                       |
| Air2HP - Handheld Probe |                                                       |
| Air2Go Trailer          |                                                       |