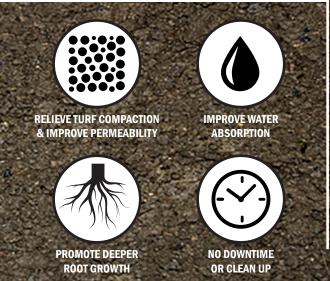

Soil Health Benefits: By relieving soil compaction and improving soil aeration, the AIR2G2 promotes better water infiltration, nutrient absorption, and root development. This can lead to healthier turf grass and improved playing conditions.

Minimal Surface Disturbance: Unlike traditional core aeration methods that remove soil plugs from the surface, the AIR2G2 minimizes surface disruption. This can lead to quicker turf recovery and reduced downtime for the playing surface.