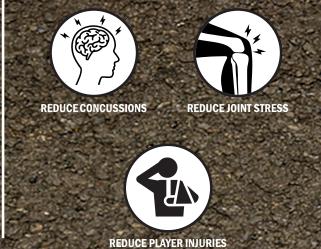

Non-Invasive: AIR2G2's technology aims to provide aeration benefits without causing significant disruption to the turf surface. This is particularly important for maintaining high-quality playing surfaces on golf courses and sports fields.

Soil Health Benefits: By relieving soil compaction and improving soil aeration, the AIR2G2 promotes better water infiltration, nutrient absorption, and root development. This can lead to healthier turf grass and improved playing conditions.